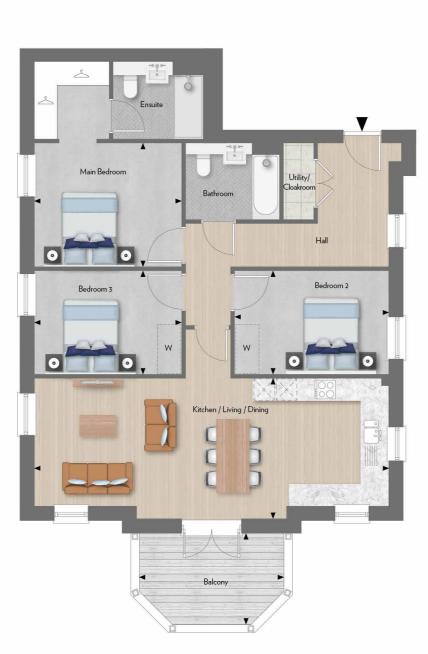

# Three Bedroom Apartment

Apartment 02

Total Internal Area: 100.5 sq m 1,081 sq ft Total External Area: 9.79 sq m 105 sq ft

# Ground Floor

Kitchen/Living/Dining 9.37m x 3.72m 30'7" x 12'2" Main Bedroom 3.90m x 3.27m 12'7" x 10'7" Bedroom 2 4.08m x 2.74m 13'3" x 9'0" Bedroom 3 3.90m x 2.75m 12'7" x 9'0"