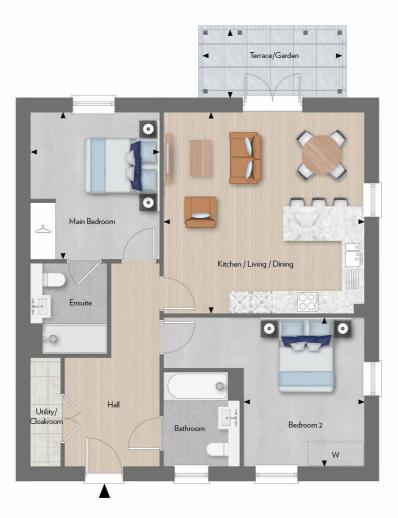

#### Ground Floor

Apartment 01

CARLTON HOUSE

Two Bedroom Apartment

Total Internal Area: 82.4 sq m 886 sq ft

Total External Area: 8.88 sq m 95 sq ft

#### West Elevation

| Kitchen/Living/Dining | 5.32m x 5.50m | 17'5" × 18'0" |
|-----------------------|---------------|---------------|
| Main Bedroom          | 3.37m x 3.88m | 11'1" × 12'7" |
| Bedroom 2             | 3.95m x 3.15m | 12'9" × 10'4" |
| Terrace/Garden        | 3.95m x 2.25m | 12'9" ×7'3"   |

Terrace/Garden

Floorplans are subject to planning and show approximate measurements only. Measurements may vary within a tolerance of 5%. Exact layouts and sizes may vary. The dimensions are not intended to be used for carpet sizes, appliance sizes or items of furniture. Furniture layouts are indicative only. Kitchen layout indicative only. Please ask Sales Consultant for further information. Flooring finishes and sizes to balconies and terraces maybe subject to change.

Total Internal Area: 82.4 sq m 886 sq ft

Total External Area: 8.88 sq m 95 sq ft

3.95m x 2.25m 12'9" x 7'3"

Balcony