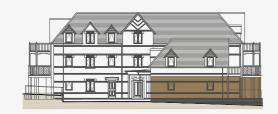

subject to change.

Terrace/Garden

Floorplans are subject to planning and show approximate measurements only. Measurements may vary within a tolerance of 5%. Exact layouts and sizes may vary. The dimensions are not intended to be used for carpet sizes, appliance sizes or items of furniture. Furniture layouts are indicative only. Kitchen layout indicative only. Please ask Sales Consultant for further information. Flooring finishes and sizes to balconies and terraces maybe subject to change.

Total Internal Area: 82.4 sq m 886 sq ft

Total External Area: 8.88 sq m 95 sq ft

3.95m x 2.25m 12'9" x 7'3"

Balcony

#### CARLTON HOUSE

# Two Bedroom Apartment

Apartment 03

Total Internal Area: 81.9 sq m 881 sq ft Total External Area: 5.76 sq m 62 sq ft

#### Ground Floor



#### East Elevation



Kitchen/Living/Dining 5.31m x 5.33m 17'5" x 17'5" Main Bedroom 3.40m x 3.89m 11'2" x 12'9" Bedroom 2 3.20m x 3.94m 10'5" x 12'9" Terrace/Garden 3.45m x 1.67m 11'4" x 5'4"



#### Trent Park House & Daffodil Lawn





### Trent Park House & Daffodil Lawn





Floorplans are subject to planning and show approximate measurements only. Measurements may vary within a tolerance of 5%. Exact layouts and sizes may vary. The dimensions are not intended to be used for carpet sizes, appliance sizes or items of furniture. Furniture layouts are indicative only. Kitchen layout indicative only. Please ask Sales Consultant for further information. Flooring finishes and sizes to balconies and terraces maybe subject to change.

Floorplans are subject to planning and show approximate measurements only. Mea