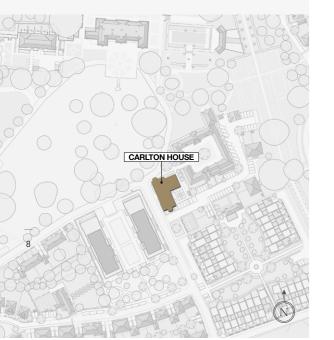

Carlton House is set in the heart of Trent Park, surrounded by the spectacular parkland and natural features of this historic estate, now transformed by Berkeley into a sought after new community.

Local shops, restaurants and transport links are available moments away in Oakwood and Cockfosters, providing classic 'best of both worlds' advantages.

Situated in an *enviable* position with views towards the historic GRADE II MANSION HOUSE and adjacent to the Daffodil Lawn, where thousands of *daffodils burst into bloom* every spring.

A short walk takes you to the historic Lime *Tree Avenue*, *Wisteria Walk*, residents-only *Lawn Club* facilities and the expansive *North Lawn*.

Site plan not to scale, indicative only and subject to change. In line with our policy of continuous improvements we reserve the right to alter layout, building style, landscaping and specifications at any time without notice. The facilities and amenities at Trent Park are subject to the construction programme. Subject to planning.