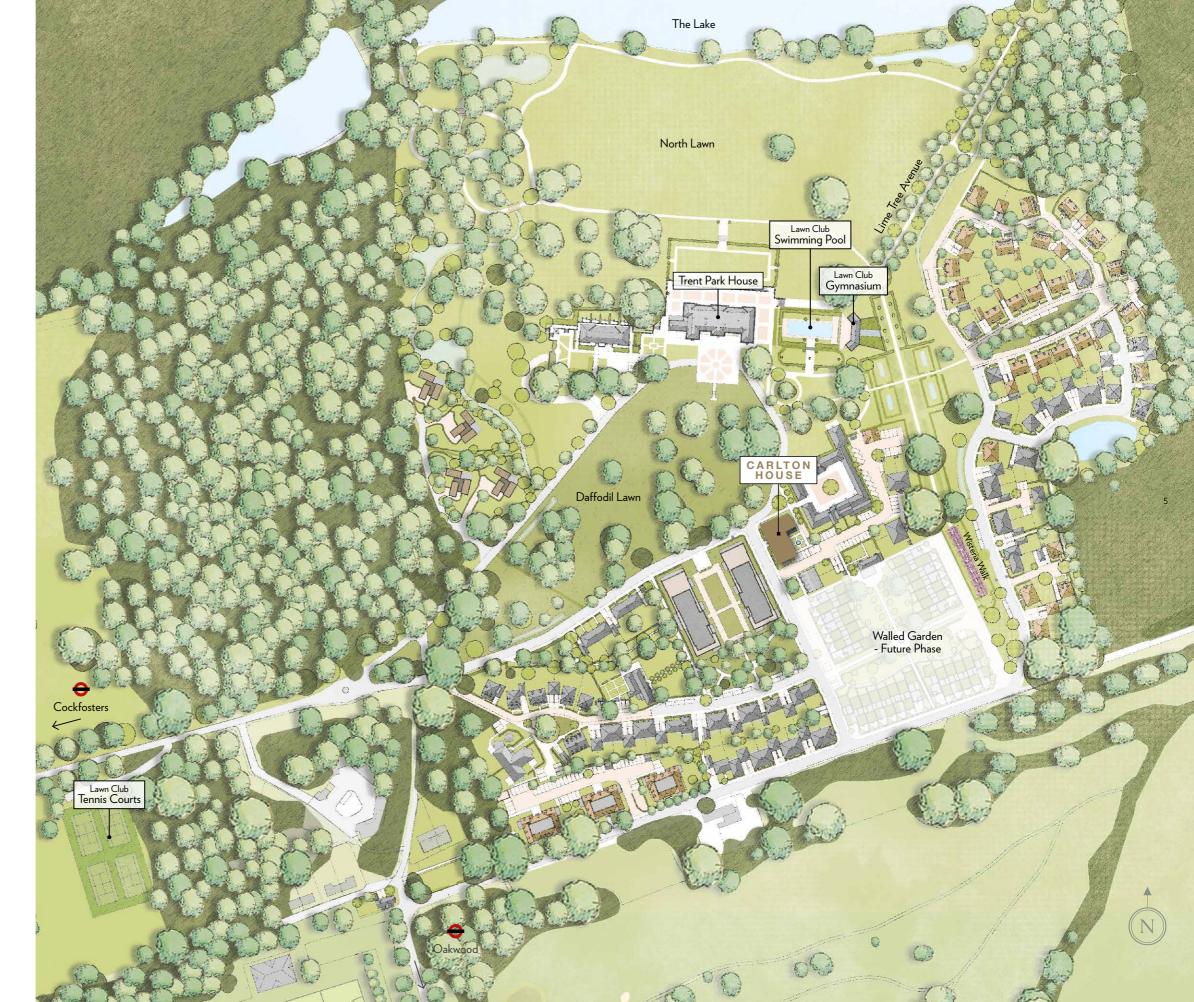

Carlton House is set in the heart of Trent Park, surrounded by the spectacular parkland and natural features of this historic estate, now transformed by Berkeley into a sought after new community.

Local shops, restaurants and transport links are available moments away in Oakwood and Cockfosters, providing classic 'best of both worlds' advantages.

Situated in an *enviable* position with views towards the historic GRADE II MANSION HOUSE and adjacent to the Daffodil Lawn, where thousands of *daffodils burst into bloom* every spring.

A short walk takes you to the historic Lime *Tree Avenue*, *Wisteria Walk*, residents-only *Lawn Club* facilities and the expansive *North Lawn*.

Site plan not to scale, indicative only and subject to change. In line with our policy of continuous improvements we reserve the right to alter layout, building style, landscaping and specifications at any time without notice. The facilities and amenities at Trent Park are subject to the construction programme. Subject to planning.

#### Trent Park House & Daffodil Lawn