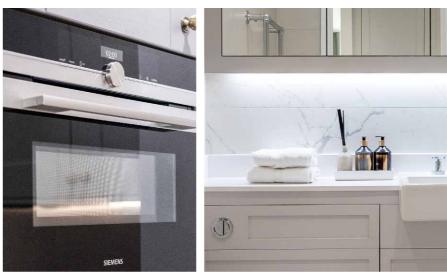

#### KITCHEN

- Shaker-style kitchen
- Kitchen colour choice of Theakston or Trento
- Stone worktops, splashback and upstand
- Bowl/half undermounted sink
- Satin chrome mixer tap
- Electric single oven, combination microwave oven and induction hob
- Integrated extractor hood
- Integrated fridge/freezer
- Integrated dishwasher
- Free-standing washer/dryer (located in separate cupboard)
- Wine cooler
- Compartmentalised recycle storage

#### MAIN BEDROOM ENSUITE

- Shaker-style vanity unit with semi-recessed washbasin and storage
- Stone worktop
- Wall mirror cabinet with feature light
- Floor mounted back-to-wall WC with concealed cistern, soft-close seat and dual flush control
- Shower with low profile shower tray and glass screen
- Overhead shower and hand-shower set

#### FAMILY BATHROOM

- Shaker-style vanity unit with semi-recessed washbasin and storage
- Stone worktop
- Wall mirror with feature lights
- Floor mounted back-to-wall WC with concealed cistern, soft-close seat and dual flush control
- White steel bath with Shaker-style matt finish bath panel
- Glass screen
- Shower on slider rail