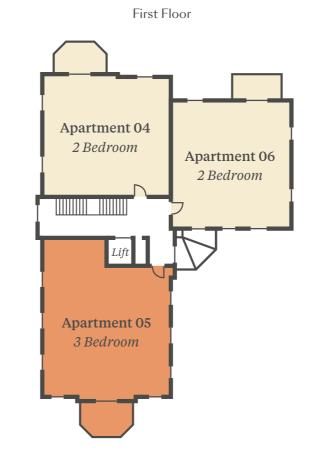

# Three Bedroom Apartment

Apartment 05

Total Internal Area: 100.5 sq m 1,081 sq ft Total External Area: 9.79 sq m 105 sq ft

First Floor

#### West Elevation

Kitchen/Living/Dining 9.37m x 3.72m 30'7" x 12'2" Main Bedroom 3.90m x 3.27m 12'7" x 10'7" Bedroom 2 4.08m x 2.74m 13'3" x 9'0" Bedroom 3 3.90m x 2.75m 12'7" x 9'0" Balcony 3.95m x 2.48m 12'9" x 8'2"

# Two Bedroom Apartment

Apartment 06

Total Internal Area: 81.9 sq m 881 sq ft Total External Area: 5.76 sq m 62 sq ft

East Elevation

#### Trent Park House & Daffodil Lawn

Apartment 07

CARLTON HOUSE

Two Bedroom Apartment

Total Internal Area: 82.4 sq m 886 sq ft

Total External Area: 8.88 sq m 95 sq ft

#### West Elevation

Kitchen/Living/Dining 5.32m x 5.50m 17'5" x 18'0" Main Bedroom 3.37m x 3.88m 11'1" x 12'7" Bedroom 2 3.95m x 3.15m 12'9" x 10'4" 3.95m x 2.25m 12'9" x 7'3" Balcony

> ---- 1.5m Head Height