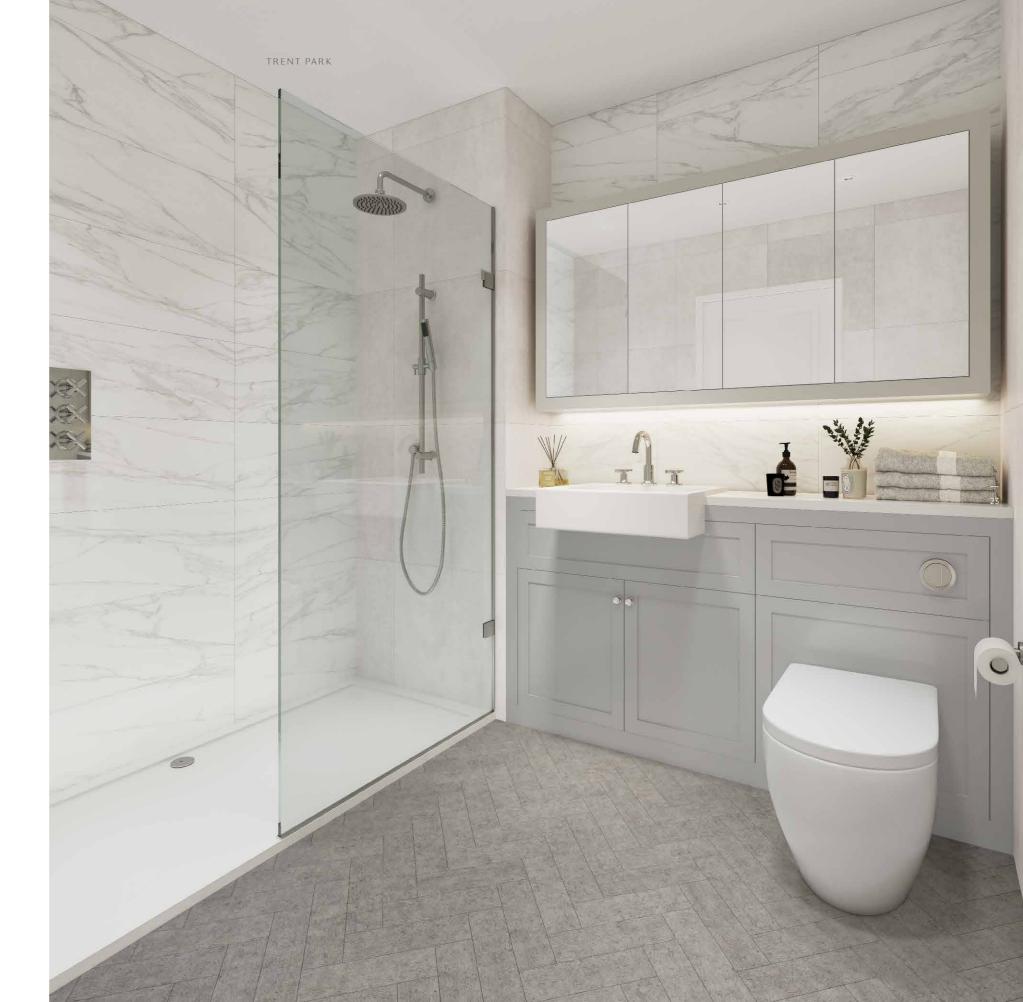

# BATHROOM / SHOWER ROOM

A room for *any time*, the design is both LIGHT AND AIRY by day and *relaxing by night*.

#### MAIN BEDROOM ENSUITE

- Shaker-style vanity unit with semi-recessed washbasin and storage
- Stone worktop
- Wall mirror cabinet with feature light
- Floor mounted back-to-wall WC with concealed cistern, soft-close seat and dual flush control
- Shower with low profile shower tray and glass screen
- Overhead shower and hand-shower set

#### FAMILY BATHROOM

- Shaker-style vanity unit with semi-recessed washbasin and storage
- Stone worktop
- Wall mirror with feature lights
- Floor mounted back-to-wall WC with concealed cistern, soft-close seat and dual flush control
- White steel bath with Shaker-style matt finish bath panel
- Glass screen
- Shower on slider rail

#### HEATING

- Underfloor heating throughout with zoned thermostatic controls
- Wall hung chrome heated towel rail to family bathroom and main bedroom ensuite

#### FINISHES

- Fitted wardrobe to main bedroom only
- Engineered flooring to hall, kitchen and living/dining
- Herringbone floor tile in family bathroom and ensuites
- Fitted carpets to all bedrooms
- Full height tiling throughout main bedroom ensuite and family bathroom with feature tiling
- White panelled internal doors