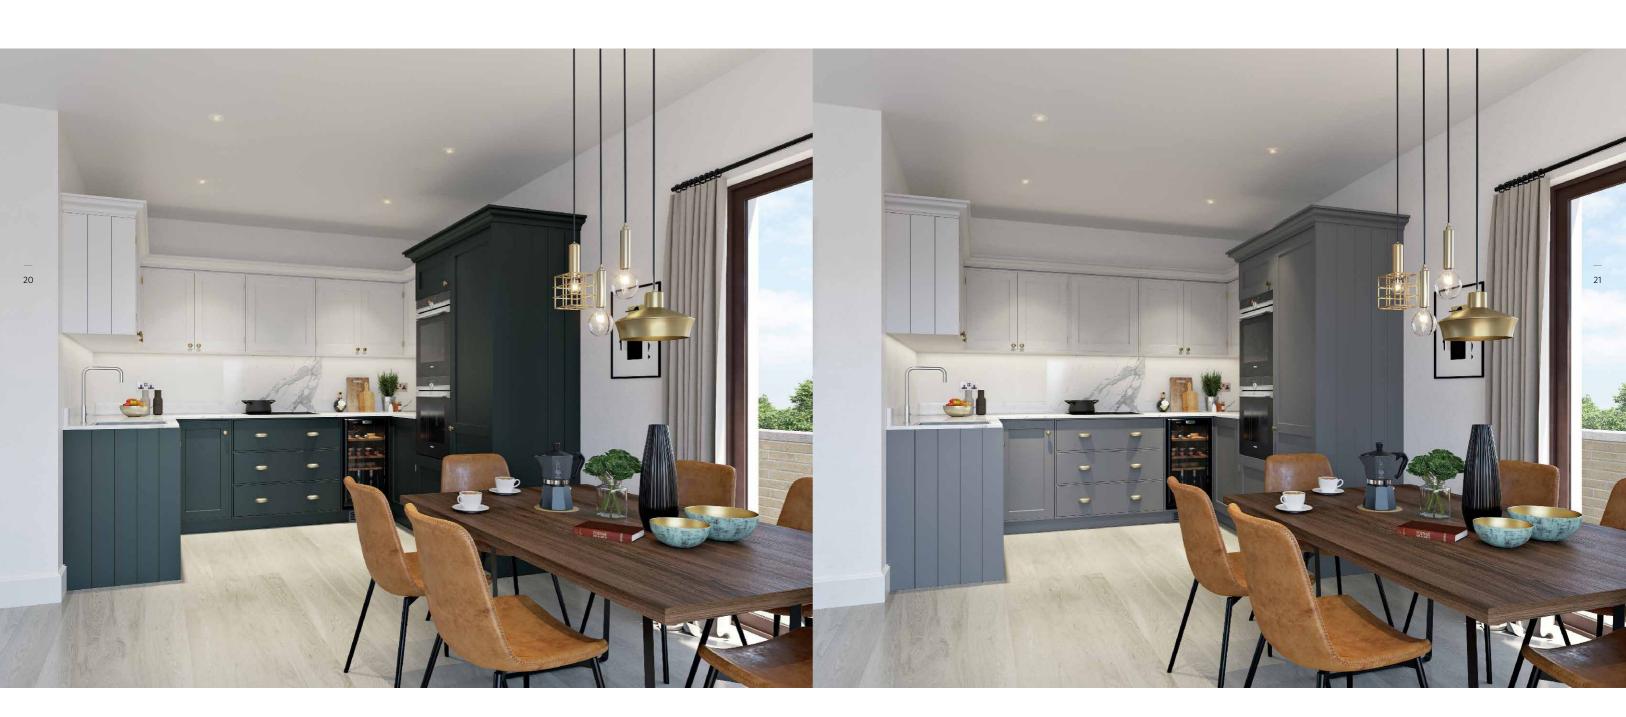

# SPECIFICATION

PERSONALISE YOUR HOME

At CARLTON HOUSE you can choose from two *enchanting* colour palettes to CREATE a kitchen that will *inspire* you

#### CHOICES OF KITCHEN SPECIFICATION

| THEAKSTON | The interplay between light and dark creates a sense of fun and intrigue, whilst accentuating the abundance of space and light.    |
|-----------|------------------------------------------------------------------------------------------------------------------------------------|
| TRENTO    | Timeless neutrals offer an unsurpassed softness whilst touches of grey hint towards the contemporary within a traditional setting. |

#### THE THEAKSTON KITCHEN

Emphasising CONTRASTS between pale and darker *shades* 

## THE TRENTO KITCHEN

Touches of grey GLOW softly against the *natural light* 