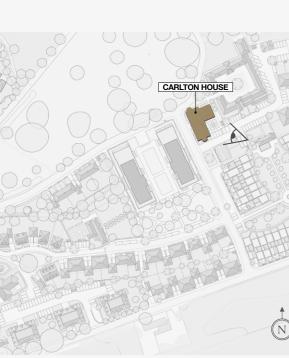

Carlton House is set in the heart of Trent Park, surrounded by the spectacular parkland and natural features of this historic estate, now transformed by Berkeley into a sought after new community.

Local shops, restaurants and transport links are available moments away in Oakwood and Cockfosters, providing classic 'best of both worlds' advantages.

Situated in an *enviable* position with views towards the historic GRADE II MANSION HOUSE and adjacent to the Daffodil Lawn, where thousands of *daffodils burst into bloom* every spring.

A short walk takes you to the historic Lime *Tree Avenue*, *Wisteria Walk*, residents-only *Lawn Club* facilities and the expansive *North Lawn*.

Site plan not to scale, indicative only and subject to change. In line with our policy of continuous improvements we reserve the right to alter layout, building style, landscaping and specifications at any time without notice. The facilities and amenities at Trent Park are subject to the construction programme. Subject to planning.