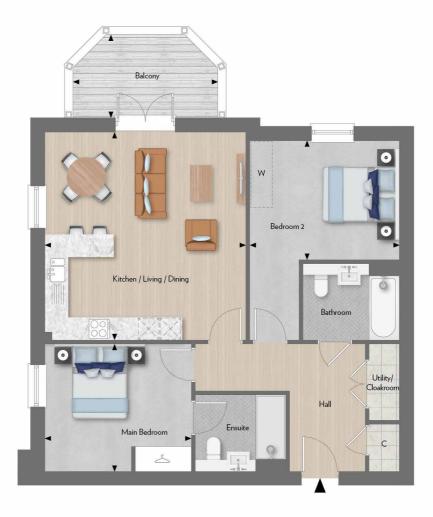

# Two Bedroom Apartment

Apartment 06

Total Internal Area: 81.9 sq m 881 sq ft Total External Area: 5.76 sq m 62 sq ft

East Elevation

#### West Elevation

Kitchen/Living/Dining 5.32m x 5.50m 17'5" x 18'0" Main Bedroom 3.37m x 3.88m 11'1" x 12'7" Bedroom 2 3.95m x 3.15m 12'9" x 10'4" 3.95m x 2.25m 12'9" x 7'3" Balcony

> ---- 1.5m Head Height

---- 1.5m Head Height

Floorplans are subject to planning and show approximate measurements only. Measurements may vary within a tolerance of 5%. Exact layouts and sizes may vary. The dimensions are not intended to be used for carpet sizes, appliance sizes or items of furniture. Furniture layouts are indicative only. Kitchen layout indicative only. Please ask Sales Consultant for further information. Flooring finishes and sizes to balconies and terraces maybe subject to change.