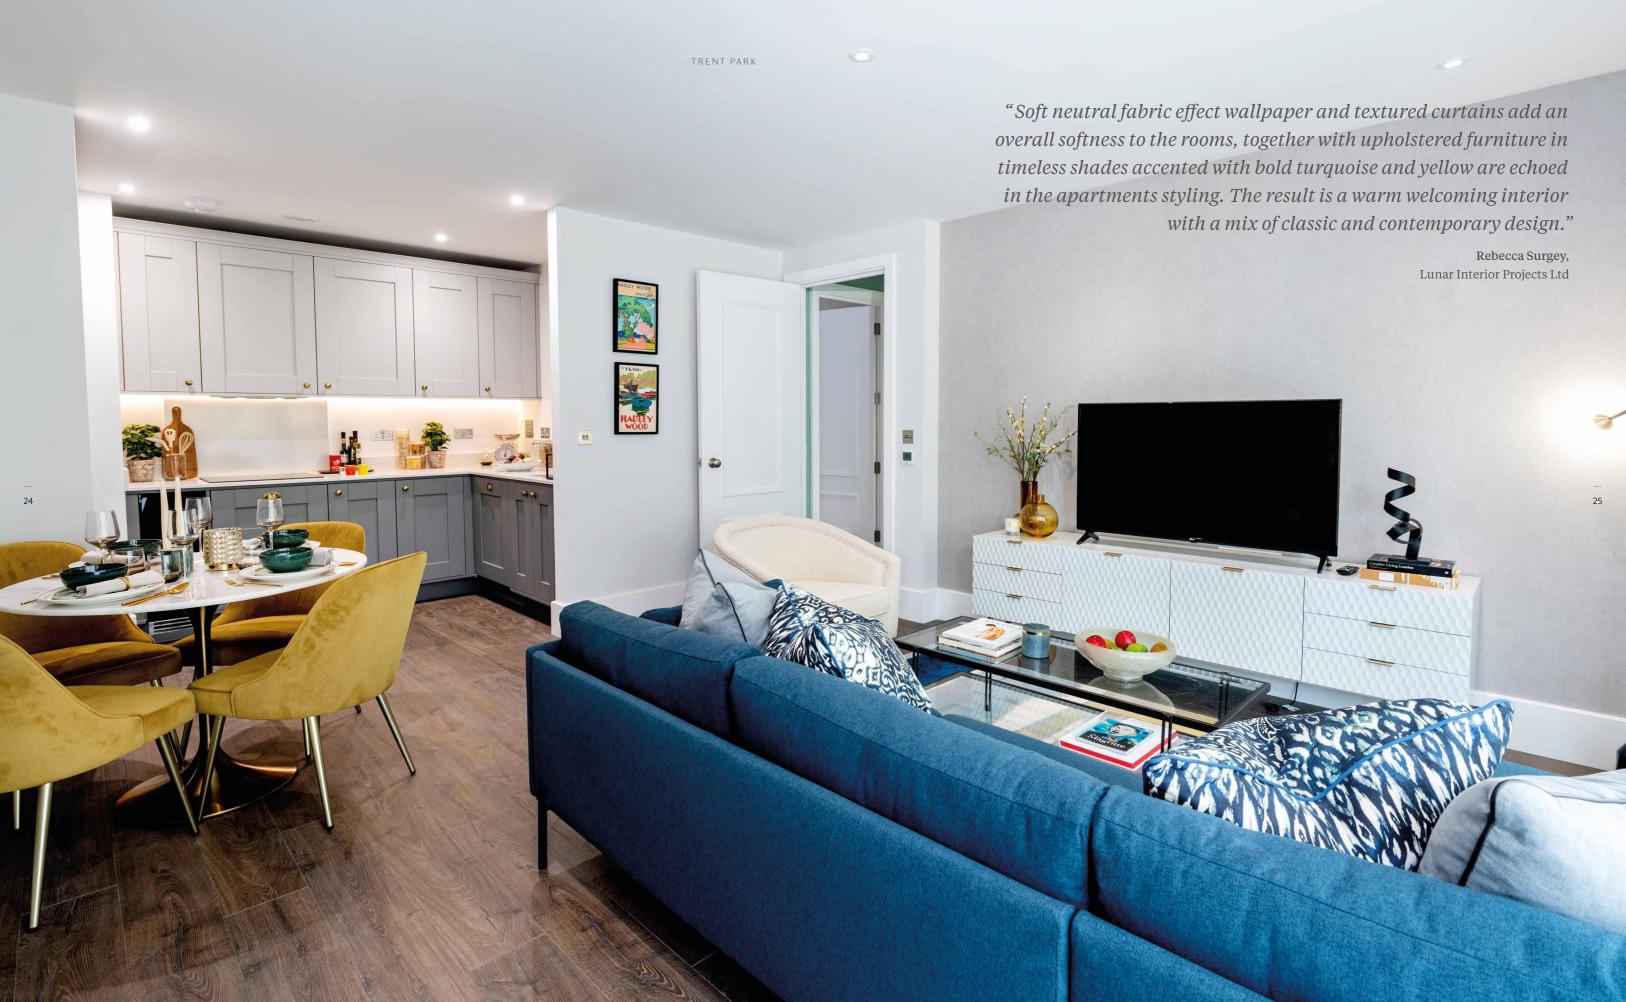

# BEAUTIFULLY appointed *homes*, prominent in style. TRENT PARK is your platform for *exceptional living*.

#### KITCHEN

- Shaker-style kitchen
- Kitchen colour choice of Theakston or Trento
- Stone worktops, splashback and upstand
- Bowl/half undermounted sink
- Satin chrome mixer tap
- Electric single oven, combination microwave oven and induction hob
- Integrated extractor hood
- Integrated fridge/freezer
- Integrated dishwasher
- Free-standing washer/dryer (located in separate cupboard)
- Wine cooler
- Compartmentalised recycle storage