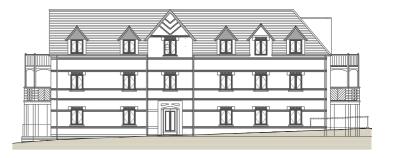

classic 'best of both worlds' advantages.



Situated in an *enviable* position with views towards the historic GRADE II MANSION HOUSE and adjacent to the Daffodil Lawn, where thousands of *daffodils burst into bloom* every spring.

A short walk takes you to the historic Lime *Tree Avenue*, *Wisteria Walk*, residents-only *Lawn Club* facilities and the expansive *North Lawn*.



Site plan not to scale, indicative only and subject to change. In line with our policy of continuous improvements we reserve the right to alter layout, building style, landscaping and specifications at any time without notice. The facilities and amenities at Trent Park are subject to the construction programme. Subject to planning.



# Carlton House *Floorplans*



TRENT PARK



# Apartment layout

















North Elevation South Elevation West Elevation

# Three Bedroom Apartment

Apartment 02

Total Internal Area: 100.5 sq m 1,081 sq ft Total External Area: 9.79 sq m 105 sq ft

# Ground Floor





Kitchen/Living/Dining 9.37m x 3.72m 30'7" x 12'2" Main Bedroom 3.90m x 3.27m 12'7" x 10'7" Bedroom 2 4.08m x 2.74m 13'3" x 9'0" Bedroom 3 3.90m x 2.75m 12'7" x 9'0"

#### Trent Park House & Daffodil Lawn





#### Ground Floor

Apartment 01



CARLTON HOUSE

Two Bedroom Apartment

Total Internal Area: 82.4 sq m 886 sq ft

Total External Area: 8.88 sq m 95 sq ft

#### West Elevation



| Kitchen/Living/Dining | 5.32m x 5.50m | 17'5" × 18'0" |
|-----------------------|---------------|---------------|
| Main Bedroom          | 3.37m x 3.88m | 11'1" × 12'7" |
| Bedroom 2             | 3.95m x 3.15m |