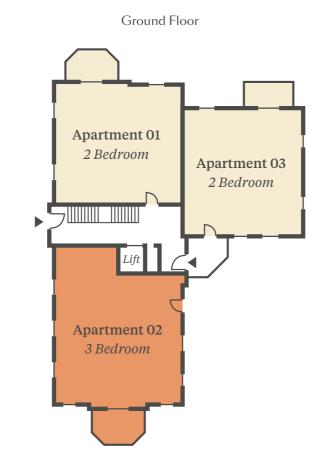

#### Ground Floor

Apartment 01

CARLTON HOUSE

Two Bedroom Apartment

Total Internal Area: 82.4 sq m 886 sq ft

Total External Area: 8.88 sq m 95 sq ft

# Three Bedroom Apartment

Apartment 02

Total Internal Area: 100.5 sq m 1,081 sq ft Total External Area: 9.79 sq m 105 sq ft

# Ground Floor

Kitchen/Living/Dining 9.37m x 3.72m 30'7" x 12'2" Main Bedroom 3.90m x 3.27m 12'7" x 10'7" Bedroom 2 4.08m x 2.74m 13'3" x 9'0" Bedroom 3 3.90m x 2.75m 12'7" x 9'0"

# Two Bedroom Apartment

Apartment 03

Total Internal Area: 81.9 sq m 881 sq ft Total External Area: 5.76 sq m 62 sq ft

#### East Elevation

Kitchen/Living/Dining 5.31m x 5.33m 17'5" x 17'5" Main Bedroom 3.40m x 3.89m 11'2" x 12'9" Bedroom 2 3.20m x 3.94m 10'5" x 12'9" Terrace/Garden 3.45m x 1.67m 11'4" x 5'4"