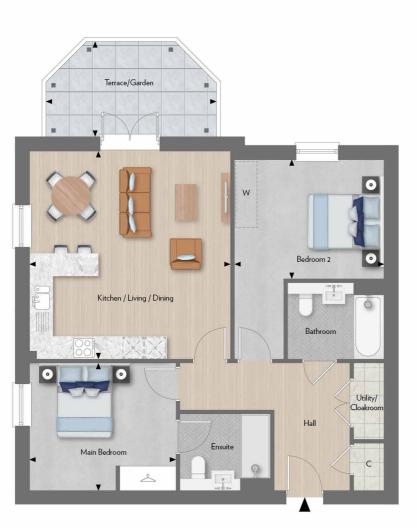

#### Ground Floor

Apartment 01

CARLTON HOUSE

Two Bedroom Apartment

Total Internal Area: 82.4 sq m 886 sq ft

Total External Area: 8.88 sq m 95 sq ft

#### West Elevation

| Kitchen/Living/Dining | 5.32m x 5.50m | 17'5" × 18'0" |
|-----------------------|---------------|---------------|
| Main Bedroom          | 3.37m x 3.88m | 11'1" × 12'7" |
| Bedroom 2             | 3.95m x 3.15m | 12'9" × 10'4" |
| Terrace/Garden        | 3.95m x 2.25m | 12'9" ×7'3"   |

Terrace/Garden

Floorplans are subject to planning and show approximate measurements only. Measurements may vary within a tolerance of 5%. Exact layouts and sizes may vary. The dimensions are not intended to be used for carpet sizes, appliance sizes or items of furniture. Furniture layouts are indicative only. Kitchen layout indicative only. Please ask Sales Consultant for further information. Flooring finishes and sizes to balconies and terraces maybe subject to change.

Total Internal Area: 82.4 sq m 886 sq ft

Total External Area: 8.88 sq m 95 sq ft

3.95m x 2.25m 12'9" x 7'3"

Balcony