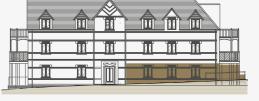

odils burst into bloom* every spring.

A short walk takes you to the historic Lime *Tree Avenue*, *Wisteria Walk*, residents-only *Lawn Club* facilities and the expansive *North Lawn*.



Site plan not to scale, indicative only and subject to change. In line with our policy of continuous improvements we reserve the right to alter layout, building style, landscaping and specifications at any time without notice. The facilities and amenities at Trent Park are subject to the construction programme. Subject to planning.



# Carlton House *Floorplans*



TRENT PARK



# Apartment layout

















North Elevation South Elevation West Elevation

# Three Bedroom Apartment

Apartment 02

Total Internal Area: 100.5 sq m 1,081 sq ft Total External Area: 9.79 sq m 105 sq ft

# Ground Floor





Kitchen/Living/Dining 9.37m x 3.72m 30'7" x 12'2" Main Bedroom 3.90m x 3.27m 12'7" x 10'7" Bedroom 2 4.08m x 2.74m 13'3" x 9'0" Bedroom 3 3.90m x 2.75m 12'7" x 9'0"

#### Trent Park House & Daffodil Lawn





#### Ground Floor

Apartment 01



CARLTON HOUSE

Two Bedroom Apartment

Total Internal Area: 82.4 sq m 886 sq ft

Total External Area: 8.88 sq m 95 sq ft

#### West Elevation



| Kitchen/Living/Dining | 5.32m x 5.50m | 17'5" × 18'0" |
|-----------------------|---------------|---------------|
| Main Bedroom          | 3.37m x 3.88m | 11'1" × 12'7" |
| Bedroom 2             | 3.95m x 3.15m | 12'9" × 10'4" |
| Terrace/Garden        | 3.95m x 2.25m | 12'9" ×7'3"   |

Floorplans are subject to planning and show approximate measurements only. Measurements may vary within a tolerance of