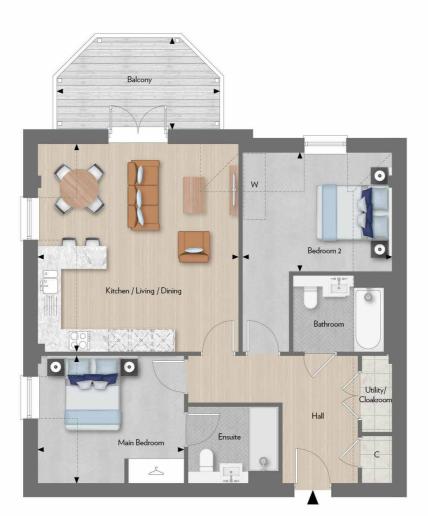

#### Ground Floor

Apartment 01

CARLTON HOUSE

Two Bedroom Apartment

Total Internal Area: 82.4 sq m 886 sq ft

Total External Area: 8.88 sq m 95 sq ft

#### West Elevation

| Kitchen/Living/Dining | 5.32m x 5.50m | 17'5" × 18'0" |
|-----------------------|---------------|---------------|
| Main Bedroom          | 3.37m x 3.88m | 11'1" × 12'7" |
| Bedroom 2             | 3.95m x 3.15m | 12'9" × 10'4" |
| Terrace/Garden        | 3.95m x 2.25m | 12'9" ×7'3"   |

Total Internal Area: 82.4 sq m 886 sq ft

Total External Area: 8.88 sq m 95 sq ft

3.95m x 2.25m 12'9" x 7'3"

Balcony