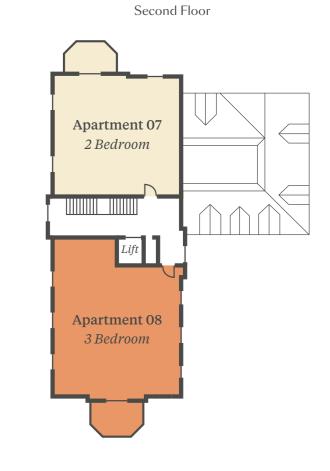

#### Trent Park House & Daffodil Lawn

Apartment 07

CARLTON HOUSE

Two Bedroom Apartment

Total Internal Area: 82.4 sq m 886 sq ft

Total External Area: 8.88 sq m 95 sq ft

# Three Bedroom Apartment

Apartment 08

CARLTON HOUSE

Total Internal Area: 100.5 sq m 1,081 sq ft Total External Area: 9.79 sq m 105 sq ft

| Kitchen/Living/Dining | 9.37m x 3.72m | 30'7" × 12'2" |
|-----------------------|---------------|---------------|
|                       |               |               |
| Main Bedroom          | 3.90m x 3.27m | 12'7" × 10'7" |
|                       |               |               |
| Bedroom 2             | 4.08m x 2.74m | 13'3" × 9'0"  |
|                       |               |               |
| Bedroom 3             | 3.90m x 2.75m | 12'7" × 9'0"  |
|                       |               |               |
| Balcony               | 3.95m x 2.48m | 12'9" × 8'2"  |