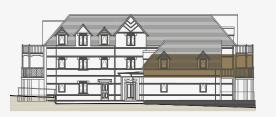

#### Trent Park House & Daffodil Lawn

#### Ground Floor

Apartment 01

CARLTON HOUSE

Two Bedroom Apartment

Total Internal Area: 82.4 sq m 886 sq ft

Total External Area: 8.88 sq m 95 sq ft