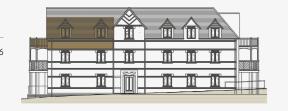

to planning and show approximate measurements only. Measurements may vary within a tolerance of 5%. Exact layouts and sizes may vary. The dimensions are not intended to be used for carpet sizes, appliance sizes or items of furniture. Furniture layouts are indicative only. Kitchen layout indicative only. Please ask Sales Consultant for further information. Flooring finishes and sizes to balconies and terraces maybe subject to change.

# CARLTON HOUSE

# Two Bedroom Apartment

Apartment 06

Total Internal Area: 81.9 sq m 881 sq ft Total External Area: 5.76 sq m 62 sq ft



East Elevation



#### Trent Park House & Daffodil Lawn







Apartment 07

CARLTON HOUSE

Two Bedroom Apartment

Total Internal Area: 82.4 sq m 886 sq ft

Total External Area: 8.88 sq m 95 sq ft



#### West Elevation



Kitchen/Living/Dining 5.32m x 5.50m 17'5" x 18'0" Main Bedroom 3.37m x 3.88m 11'1" x 12'7" Bedroom 2 3.95m x 3.15m 12'9" x 10'4" 3.95m x 2.25m 12'9" x 7'3" Balcony

> ---- 1.5m Head Height

Floorplans are subject to planning and show approximate measurements only. Measurements may vary within a tolerance of 5%. Exact layouts and sizes may vary. The dimensions are not intended to be used for carpet sizes, appliance sizes or items of furniture. Furniture layouts are indicative only. Kitchen layout indicative only. Please ask Sales Consultant for further information. Flooring finishes and sizes to balconies and terraces maybe subject to change.

---- 1.5m Head Height

Floorplans are subject to planning and show approximate measurements only. Measurements may vary within a tolerance of 5%. E