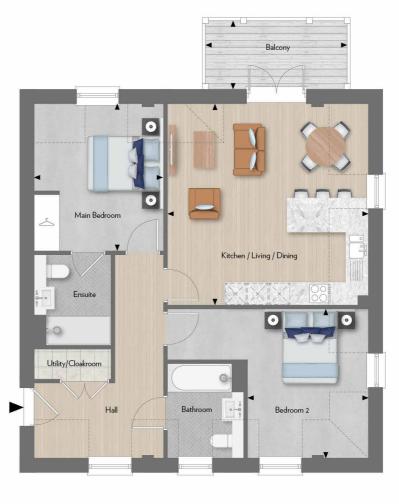

#### Ground Floor

Apartment 01

CARLTON HOUSE

Two Bedroom Apartment

Total Internal Area: 82.4 sq m 886 sq ft

Total External Area: 8.88 sq m 95 sq ft

#### West Elevation

| Kitchen/Living/Dining | 5.32m x 5.50m | 17'5" × 18'0" |
|-----------------------|---------------|---------------|
| Main Bedroom          | 3.37m x 3.88m | 11'1" × 12'7" |
| Bedroom 2             | 3.95m x 3.15m | 12'9" × 10'4" |
| Terrace/Garden        | 3.95m x 2.25m | 12'9" ×7'3"   |

Total Internal Area: 82.4 sq m 886 sq ft

Total External Area: 8.88 sq m 95 sq ft

3.95m x 2.25m 12'9" x 7'3"

Balcony