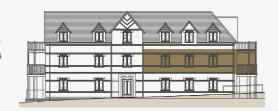

layout indicative only. Please ask Sales Consultant for further information. Flooring finishes and sizes to balconies and terraces maybe subject to change.

Floorplans are subject to planning and show approximate measurements only. Measurements may vary within a tolerance of 5%. Exact layouts and sizes may vary. The dimensions are not intended to be used for carpet sizes, appliance sizes or items of furniture. Furniture layouts are indicative only. Kitchen layout indicative only. Please ask Sales Consultant for further information. Flooring finishes and sizes to balconies and terraces maybe subject to change.

West Elevation



# Three Bedroom Apartment

Apartment 05

Total Internal Area: 100.5 sq m 1,081 sq ft Total External Area: 9.79 sq m 105 sq ft

First Floor



#### West Elevation



Kitchen/Living/Dining 9.37m x 3.72m 30'7" x 12'2" Main Bedroom 3.90m x 3.27m 12'7" x 10'7" Bedroom 2 4.08m x 2.74m 13'3" x 9'0" Bedroom 3 3.90m x 2.75m 12'7" x 9'0" Balcony 3.95m x 2.48m 12'9" x 8'2"







Floorplans are subject to planning and show approximate measurements only. Measurements may vary within a tolerance of 5%. Exact layouts and sizes may vary. The dimensions are not intended to be used for carpet sizes, appliance sizes or items of furniture. Furniture layouts are indicative only. Kitchen layout indicative only. Please ask Sales Consultant for further information. Flooring finishes and sizes to balconies and terraces maybe subject to change.

#### Trent Park House & Daffodil Lawn





---- 1.5m Head Height

Floorplans are subject to planning and show approximate measurem