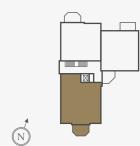

ffodils burst into bloom* every spring.

A short walk takes you to the historic Lime *Tree Avenue*, *Wisteria Walk*, residents-only *Lawn Club* facilities and the expansive *North Lawn*.



Site plan not to scale, indicative only and subject to change. In line with our policy of continuous improvements we reserve the right to alter layout, building style, landscaping and specifications at any time without notice. The facilities and amenities at Trent Park are subject to the construction programme. Subject to planning.



# Carlton House *Floorplans*



TRENT PARK



# Apartment layout

















North Elevation South Elevation West Elevation

# Three Bedroom Apartment

Apartment 02

Total Internal Area: 100.5 sq m 1,081 sq ft Total External Area: 9.79 sq m 105 sq ft

# Ground Floor





Kitchen/Living/Dining 9.37m x 3.72m 30'7" x 12'2" Main Bedroom 3.90m x 3.27m 12'7" x 10'7" Bedroom 2 4.08m x 2.74m 13'3" x 9'0" Bedroom 3 3.90m x 2.75m 12'7" x 9'0"

#### Trent Park House & Daffodil Lawn





#### Ground Floor

Apartment 01



CARLTON HOUSE

Two Bedroom Apartment

Total Internal Area: 82.4 sq m 886 sq ft

Total External Area: 8.88 sq m 95 sq ft

#### West Elevation



| Kitchen/Living/Dining | 5.32m x 5.50m | 17'5" × 18'0" |
|-----------------------|---------------|---------------|
| Main Bedroom          | 3.37m x 3.88m | 11'1" × 12'7" |
| Bedroom 2             | 3.95m x 3.15m | 12'9" × 10'4" |
| Terrace/Garden        | 3.95m x 2.25m | 12'9" ×7'3"   |

Floorplans are subject to planning and show approximate measurements only. Measurements may vary within a tolerance o