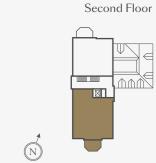

# Carlton House *Floorplans*

TRENT PARK

# Apartment layout

North Elevation South Elevation West Elevation

# Three Bedroom Apartment

Apartment 05

Total Internal Area: 100.5 sq m 1,081 sq ft Total External Area: 9.79 sq m 105 sq ft

First Floor

#### Trent Park House & Daffodil Lawn

---- 1.5m Head Height

Floorplans are subject to planning and show approximate measurements only. Measurements may vary within a tolerance of 5%. Exact layouts and sizes may vary. The dimensions are not intended to be used for carpet sizes, appliance sizes or items of furniture. Furniture layouts are indicative only. Kitchen layout indicative only. Please ask Sales Consultant for further information. Flooring finishes and sizes to balconies and terraces maybe subject to change.