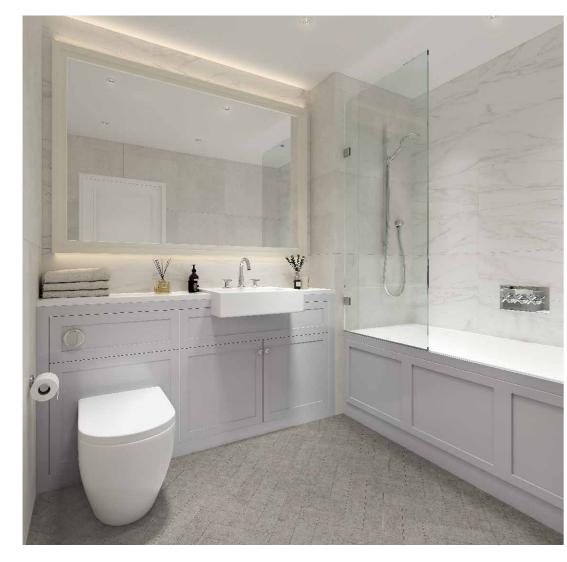

# BATHROOM / SHOWER ROOM

A room for *any time*, the design is both LIGHT AND AIRY by day and *relaxing by night*.

#### FAMILY BATHROOM

- Shaker-style vanity unit with semi-recessed washbasin and storage
- Stone worktop
- Wall mirror with feature lights
- Floor mounted back-to-wall WC with concealed cistern, soft-close seat and dual flush control
- White steel bath with Shaker-style matt finish bath panel
- Glass screen
- Shower on slider rail

#### HEATING

- Underfloor heating throughout with zoned thermostatic controls
- Wall hung chrome heated towel rail to family bathroom and main bedroom ensuite

#### FINISHES

- Fitted wardrobe to main bedroom only
- Engineered flooring to hall, kitchen and living/dining
- Herringbone floor tile in family bathroom and ensuites
- Fitted carpets to all bedrooms
- Full height tiling throughout main bedroom ensuite and family bathroom with feature tiling
- White panelled internal doors