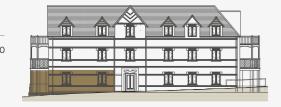

t any time without notice. The facilities and amenities at Trent Park are subject to the construction programme. Subject to planning.



# Carlton House *Floorplans*



TRENT PARK



# Apartment layout

















North Elevation South Elevation West Elevation

# Three Bedroom Apartment

Apartment 02

Total Internal Area: 100.5 sq m 1,081 sq ft Total External Area: 9.79 sq m 105 sq ft

# Ground Floor





Kitchen/Living/Dining 9.37m x 3.72m 30'7" x 12'2" Main Bedroom 3.90m x 3.27m 12'7" x 10'7" Bedroom 2 4.08m x 2.74m 13'3" x 9'0" Bedroom 3 3.90m x 2.75m 12'7" x 9'0"

#### Trent Park House & Daffodil Lawn





#### Ground Floor

Apartment 01



CARLTON HOUSE

Two Bedroom Apartment

Total Internal Area: 82.4 sq m 886 sq ft

Total External Area: 8.88 sq m 95 sq ft

#### West Elevation



| Kitchen/Living/Dining | 5.32m x 5.50m | 17'5" × 18'0" |
|-----------------------|---------------|---------------|
| Main Bedroom          | 3.37m x 3.88m | 11'1" × 12'7" |
| Bedroom 2             | 3.95m x 3.15m | 12'9" × 10'4" |
| Terrace/Garden        | 3.95m x 2.25m | 12'9" ×7'3"   |

Floorplans are subject to planning and show approximate measurements only. Measurements may vary within a tolerance of 5%. Exact layouts and sizes may vary. The dimensions are not intended to be used for carpet sizes, appliance sizes or items of furniture. Furniture layouts are indicative only. Kitchen layout indicative only. Please ask Sales Consultant for further information. Flooring finishes and sizes to balconies and terraces maybe subject to change.

Terrace/Garden

Floorplans are subject to plan