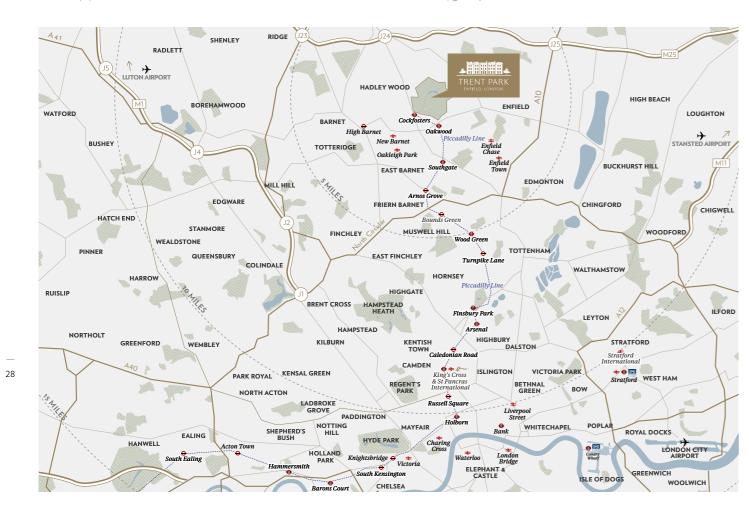

# Directions from Cockfosters Station (pedestrian access only)

Exit the station and walk north on Cockfosters Road for 4-5 minutes until you reach the entrance to Trent Country Park. Walk a further 12-13 minutes down the double lined path of lime trees and past the Wildlife Rescue Centre. You'll then reach Daffodil Lawn and directional signage to our Sales and Marketing Suite.

#### Directions from Oakwood Station

Exit the station and walk right towards Bramley Road for 1-2 minutes. Cross Bramley Road towards the entrance of Snakes Lane. Turn left onto Snakes Lane for 15-16 minutes and follow our directional signage into Trent Park.

#### Driving from M25

If travelling clockwise exit the M25 from Junction 24 and at the roundabout take the 4th exit onto Stagg Hill/A111 and, if travelling anti-clockwise, exit the M25 from Junction 24 and at the roundabout take the 2nd exit onto Stagg Hill/A111. Drive on for 3 miles heading straight over the 3 mini roundabouts and down Cockfosters Road. At the roundabout take the 1st exit onto Bramley Road/A110. Drive on for just under a mile past the entrance to Oakwood Station and turn left onto Snakes Lane. Follow our directional signage into Trent Park.

Map not to scale and shows approximate locations only. Travel times and distances taken from google maps and are indicative only. The information in this document is indicative and is intended to act as a guide only as to the finished product. Accordingly, due to Berkeley's policy of continuous improvement, the finished product may vary from the information provided. These particulars should not be relied upon as statements of fact or representations and applicants must satisfy themselves by inspection or otherwise as to their correctness. This information does not constitute a contract or warranty. The dimensions given on plans are subject to minor variations and are not intended to be used for carpet sizes, appliance sizes or items of furniture. Trent Park and The Carlton are marketing names and will not necessarily form part of the approved postal address. Applicants are advised to contact Berkeley to ascertain the availability of any particular property. E743/05CA/0921