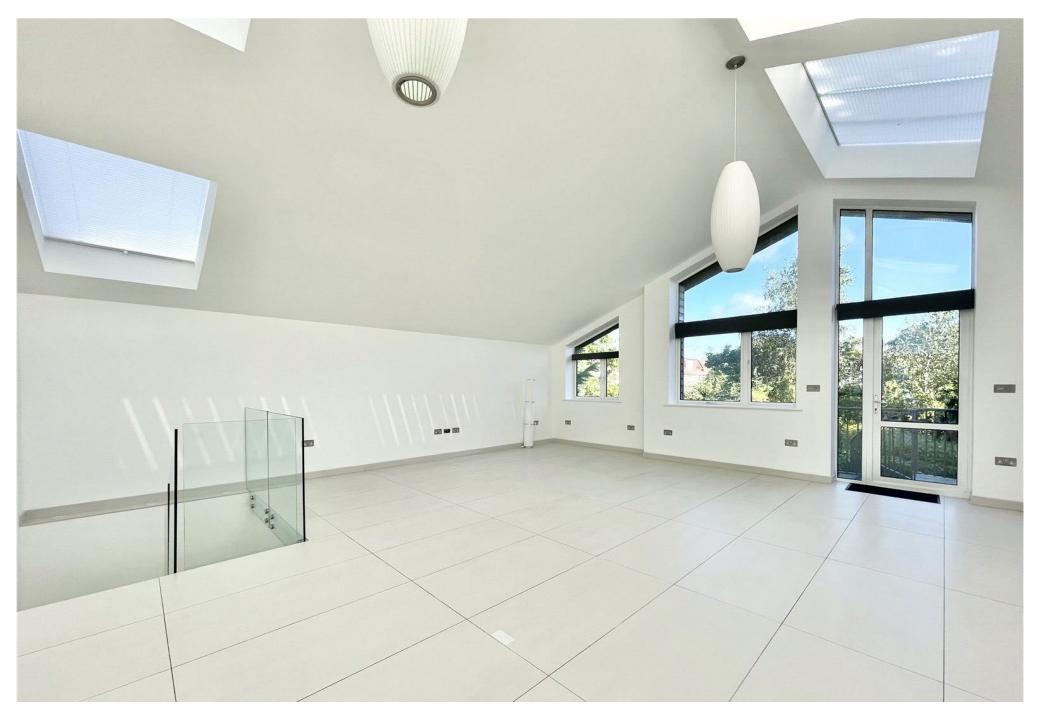

The ground floor features a generous open-plan living and dining area, bathed in natural light and opening out onto a private garden—ideal for entertaining or unwinding in the warmer months. The contemporary kitchen, positioned at the front of the property, is well-equipped and finished to a high standard, providing ample space for cooking and casual dining. A convenient downstairs WC and useful storage complete the ground floor.