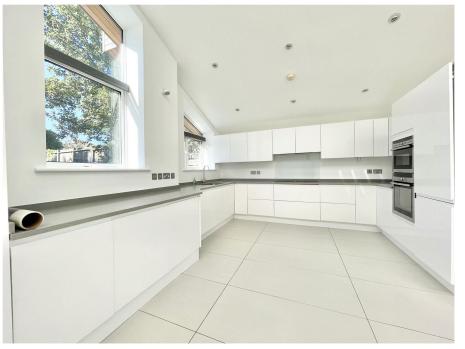

The ground floor features a generous open-plan living and dining area, bathed in natural light and opening out onto a private garden—ideal for entertaining or unwinding in the warmer months. The contemporary kitchen, positioned at the front of the property, is well-equipped and finished to a high standard, providing ample space for cooking and casual dining. A convenient downstairs WC and useful storage complete the ground floor.