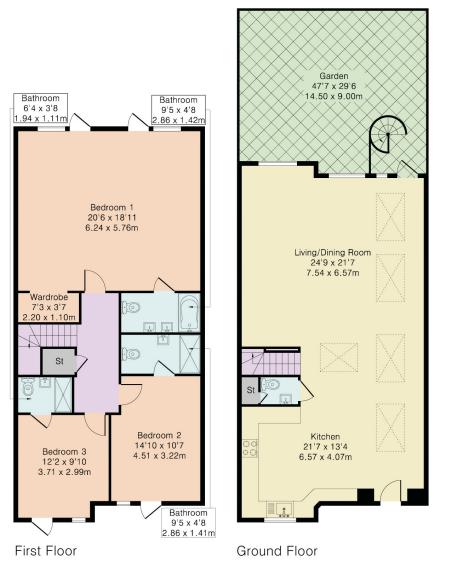

## 1 Bell Brook Rise

This beautifully presented three-bedroom contemporary home offers an impressive 1,813 sq ft of internal living space, thoughtfully laid out across two spacious floors. Set in a gated close, located near the popular Arnos Grove area, the property enjoys a fantastic position with excellent transport links, green open spaces, and a strong sense of community.

The ground floor features a generous open-plan living and dining area, bathed in natural light and opening out onto a private garden—ideal for entertaining or unwinding in the warmer months. The contemporary kitchen, positioned at the front of the property, is well-equipped and finished to a high standard, providing ample space for cooking and casual dining. A convenient downstairs WC and useful storage complete the ground floor.

Downstairs, the principal bedroom is a standout, offering a large en-suite bathroom, built-in wardrobes, and a peaceful, private feel. Two further double bedrooms are both well-sized, making them perfect for family members, guests, or a home office. Two additional bathrooms ensure comfort and practicality for a busy household.

## Approximate Gross Internal Area 1813 sq ft - 168 sq m

Ground Floor Area 960 sq ft - 89 sq m First Floor Area 853 sq ft - 79 sq m

DISCLAIMER: In accordance with the 1993 Misrepresentation Act the agent had not tested any apparatus, equipment, fixtures, fittings or services and so, cannot verify they are in working order, or fit for their purpose. Neither has the agent checked the legal documentation to verify the leasehold/freehold status of the property. The buyer is advised to obtain verification from their solicitor or surveyor. Also, photographs are for illustration only and may depict items which are not for sale or included in the sale of the property, All sizes are approximate. All dimensions include wardrobe spaces where applicable.