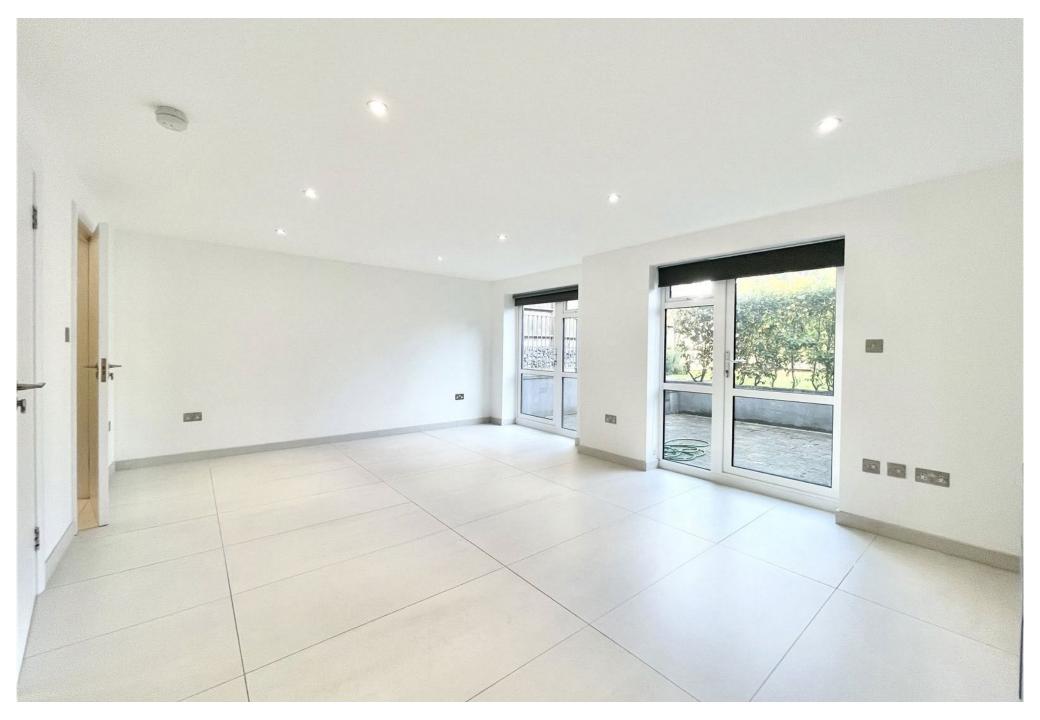

The ground floor features a generous open-plan living and dining area, bathed in natural light and opening out onto a private garden—ideal for entertaining or unwinding in the warmer months. The contemporary kitchen, positioned at the front of the property, is well-equipped and finished to a high standard, providing ample space for cooking and casual dining. A convenient downstairs WC and useful storage complete the ground floor.