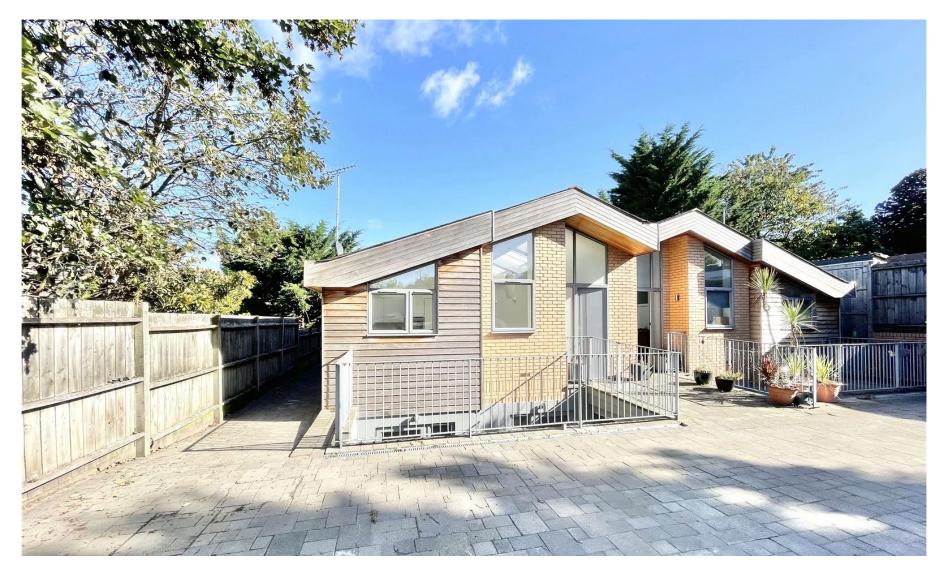

## 1 Bell Brook Rise

This beautifully presented three-bedroom contemporary home offers an impressive 1,813 sq ft of internal living space, thoughtfully laid out across two spacious floors. Set in a gated close, located near the popular Arnos Grove area, the property enjoys a fantastic position with excellent transport links, green open spaces, and a strong sense of community.

Situated close to Arnos Grove, this home benefits from superb access to the Piccadilly Line, making Central London easily reachable for commuters. The area also boasts excellent schools, parks such as Arnos Park, and a range of local shops and amenities, making it an ideal location for families and professionals alike.