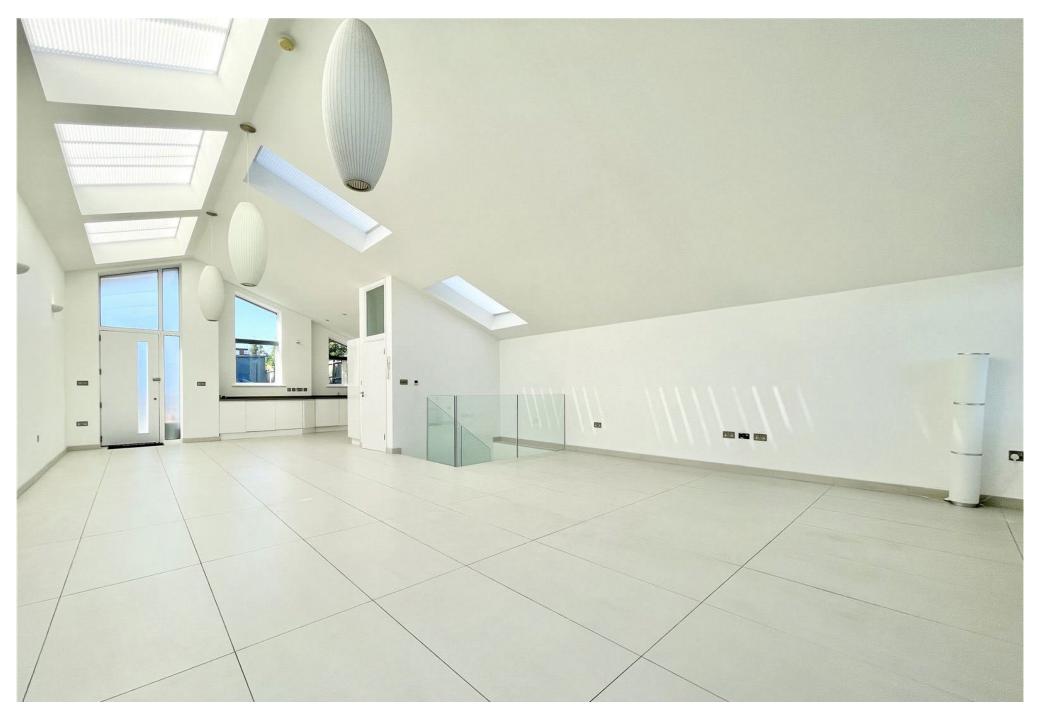

The ground floor features a generous open-plan living and dining area, bathed in natural light and opening out onto a private garden—ideal for entertaining or unwinding in the warmer months. The contemporary kitchen, positioned at the front of the property, is well-equipped and finished to a high standard, providing ample space for cooking and casual dining. A convenient downstairs WC and useful storage complete the ground floor.