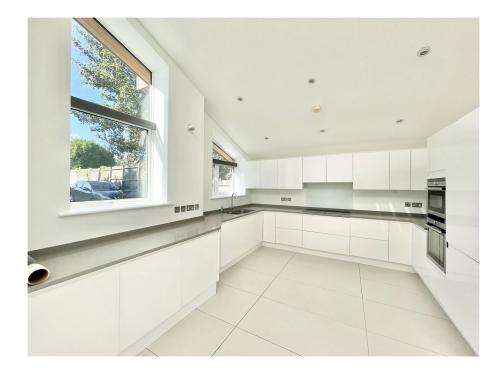

The ground floor features a generous open-plan living and dining area, bathed in natural light and opening out onto a private garden—ideal for entertaining or unwinding in the warmer months. The contemporary kitchen, positioned at the front of the property, is well-equipped and finished to a high standard, providing ample space for cooking and casual dining. A convenient downstairs WC and useful storage complete the ground floor.