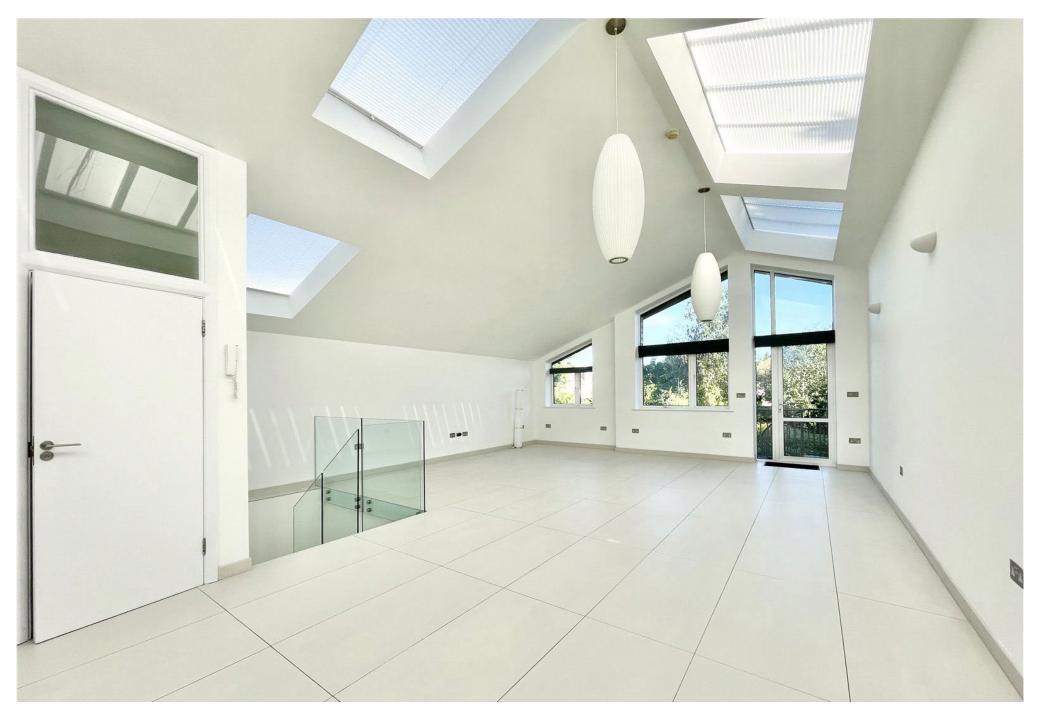

The ground floor features a generous open-plan living and dining area, bathed in natural light and opening out onto a private garden—ideal for entertaining or unwinding in the warmer months. The contemporary kitchen, positioned at the front of the property, is well-equipped and finished to a high standard, providing ample space for cooking and casual dining. A convenient downstairs WC and useful storage complete the ground floor.