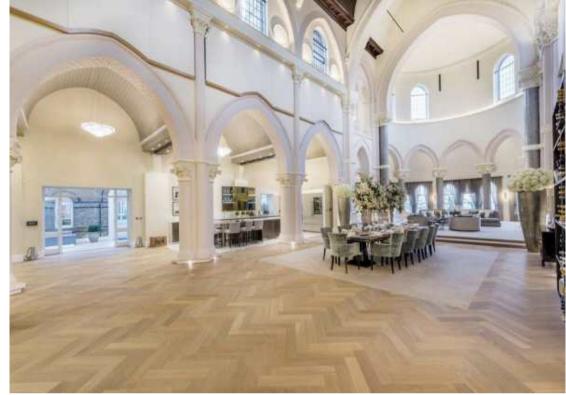

Chapel, Holborn Close Mill Hill, London, NW7 4AZ £9,000 Per week

Tel: 0208 441 9796

Email: lettings@statons.com

Bedrooms 5 | Bathrooms 4 | Receptions 5

Located in the sought-after and stunning new gated development of St Joseph's Gate in Mill Hill is this beautifully appointed, 4 bedroom Chapel conversion, complete with its own private courtyard. This luxury home is completed to exacting standards with high-specification fittings, 45ft high ceilings as well as, stunning views over the landscaped gardens and grounds. The Chapel also benefits from off street parking concierge service.

Josephs Gate offers a picturesque setting with stunning elevated views over London. The sympathetically restored grounds will incorporate formal gardens, turfed lawns, boxed hedgerows and wooded areas, offering outside space as magnificent as the apartments themselves. Communal areas will equally be restored to former glory to emphasise the fascinating architecture this development encompasses