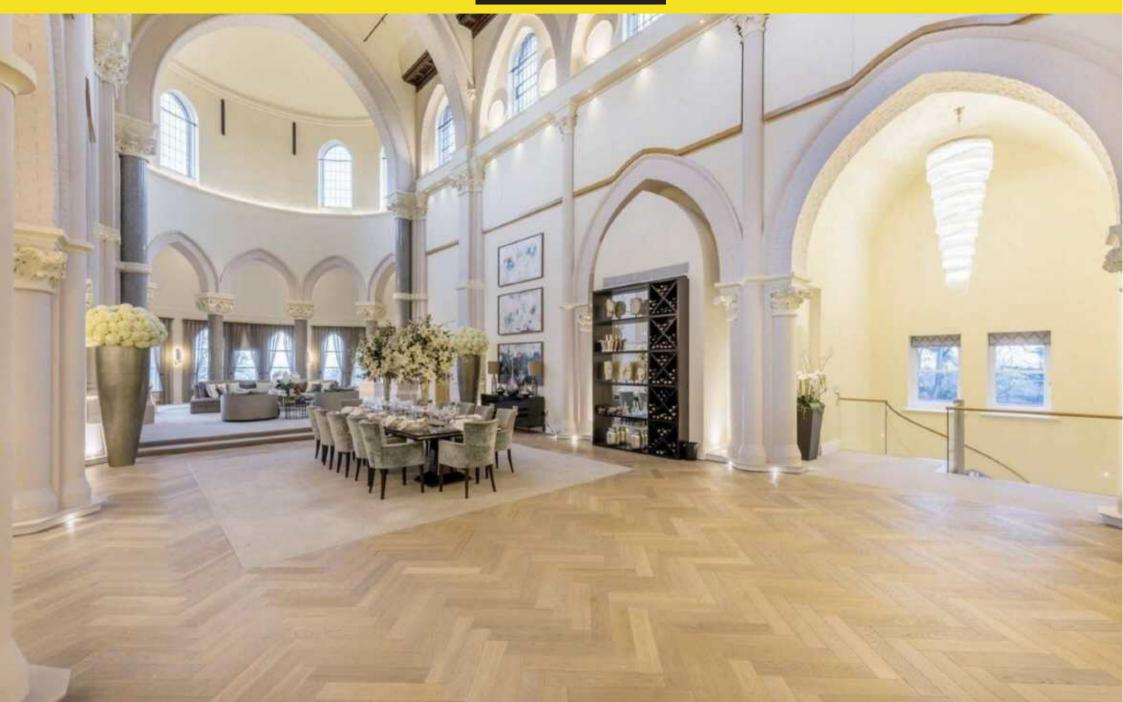

Chapel, Holborn Close Mill Hill, London, NW7 4AZ £9,000 Per week

Tel: 0208 441 9796

Email: lettings@statons.com

Bedrooms 5 | Bathrooms 4 | Receptions 5

Located in the sought-after and stunning new gated development of St Joseph's Gate in Mill Hill is this beautifully appointed, 4 bedroom Chapel conversion, complete with its own private courtyard. This luxury home is completed to exacting standards with high-specification fittings, 45ft high ceilings as well as, stunning views over the landscaped gardens and grounds. The Chapel also benefits from off street parking concierge service.

Josephs Gate offers a picturesque setting with stunning elevated views over London. The sympathetically restored grounds will incorporate formal gardens, turfed lawns, boxed hedgerows and wooded areas, offering outside space as magnificent as the apartments themselves. Communal areas will equally be restored to former glory to emphasise the fascinating architecture this development encompasses