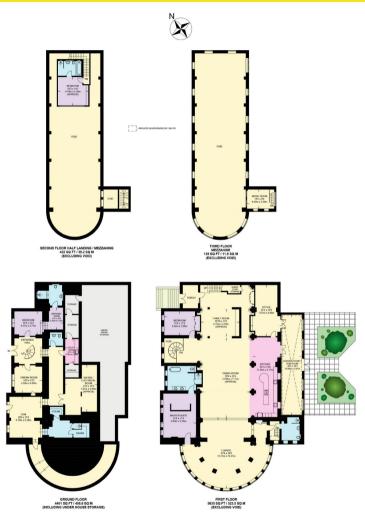

Chapel, Holborn Close Mill Hill, London, NW7 4AZ £9,000 Per week

Tel: 0208 441 9796

Email: lettings@statons.com

Bedrooms 5 | Bathrooms 4 | Receptions 5

Located in the sought-after and stunning new gated development of St Joseph's Gate in Mill Hill is this beautifully appointed, 4 bedroom Chapel conversion, complete with its own private courtyard. This luxury home is completed to exacting standards with high-specification fittings, 45ft high ceilings as well as, stunning views over the landscaped gardens and grounds. The Chapel also benefits from off street parking concierge service.