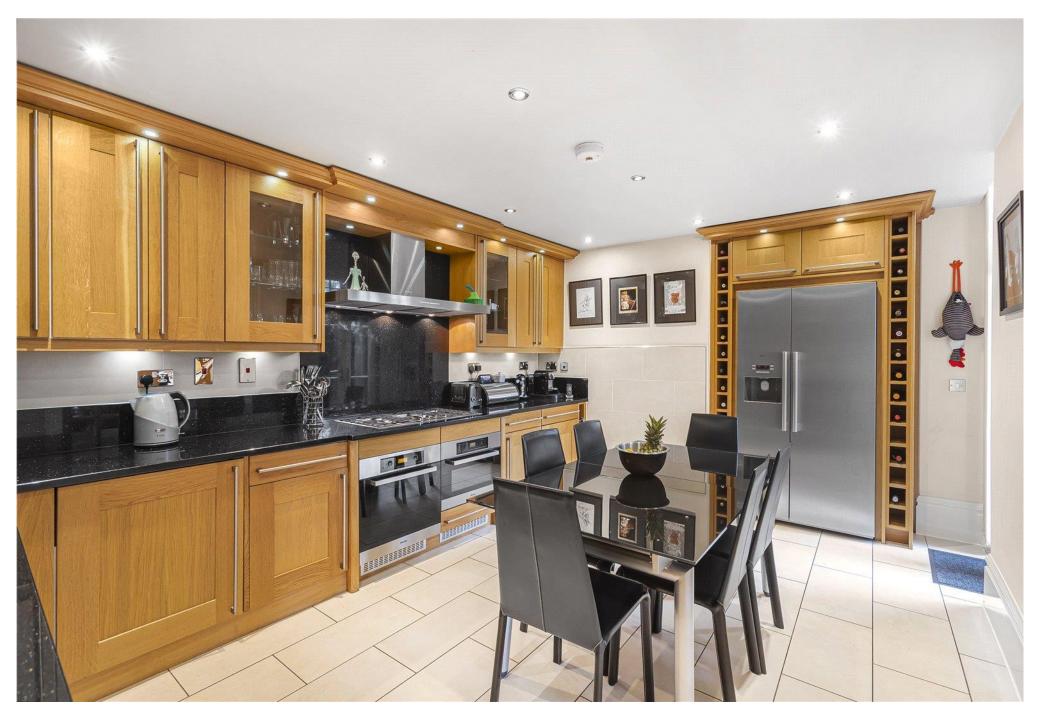

✤ The apartment boasts a beautiful elegant lounge with patio doors leading onto the wonderful secluded private rear garden, a modern kitchen/diner large enough to host up to 8 people with separate patio doors onto an additional private herb garden. The two double bedrooms benefit from fitted wardrobes and the principal bedroom has a stunning en suite. There is also a large family bathroom.