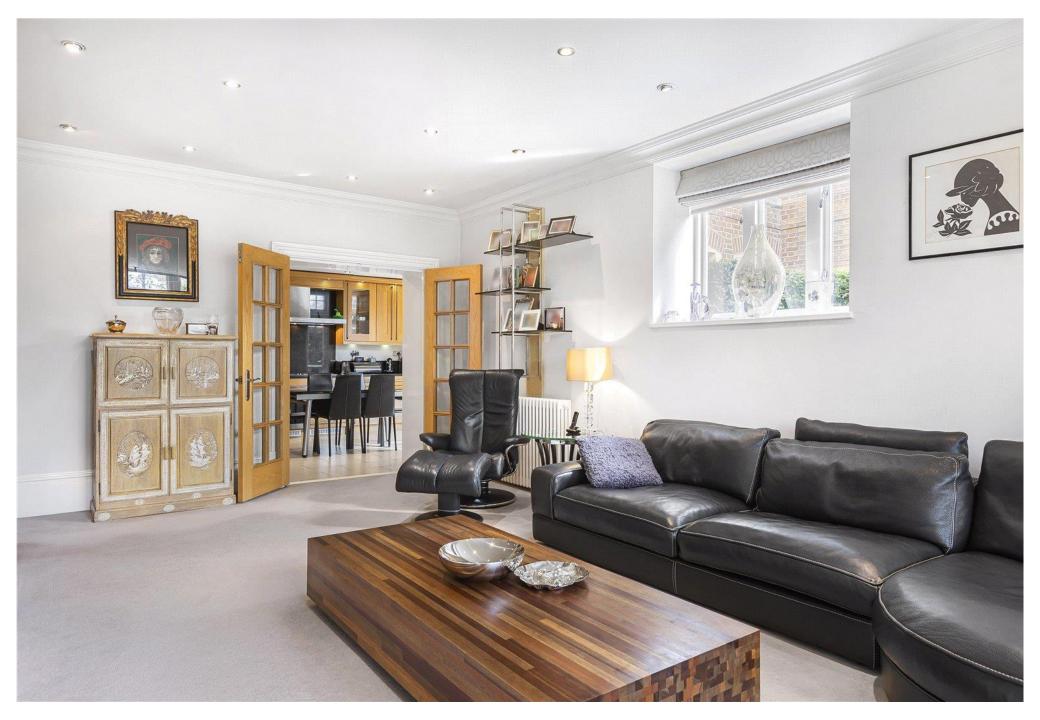

✤ The apartment boasts a beautiful elegant lounge with patio doors leading onto the wonderful secluded private rear garden, a modern kitchen/diner large enough to host up to 8 people with separate patio doors onto an additional private herb garden. The two double bedrooms benefit from fitted wardrobes and the principal bedroom has a stunning en suite. There is also a large family bathroom.