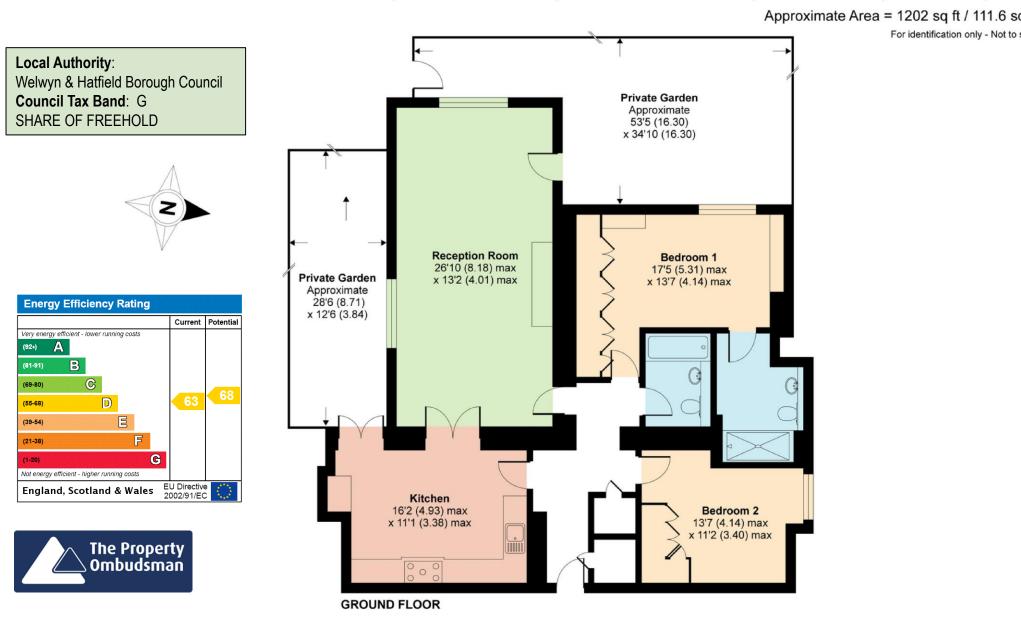

✤ The apartment boasts a beautiful elegant lounge with patio doors leading onto the wonderful secluded private rear garden, a modern kitchen/diner large enough to host up to 8 people with separate patio doors onto an additional private herb garden. The two double bedrooms benefit from fitted wardrobes and the principal bedroom has a stunning en suite. There is also a large family bathroom.

✤ GROUNDS: An elegant slice of English Parkland with private gardens including the Victorian garden with its beautiful array of flowers and shrubs. A mix of woodland and the manicured greens of Essendon Golf course adjoin the estate giving residents private access onto the course and its restaurant. Residents also have sole use of the private tennis court in the gardens.