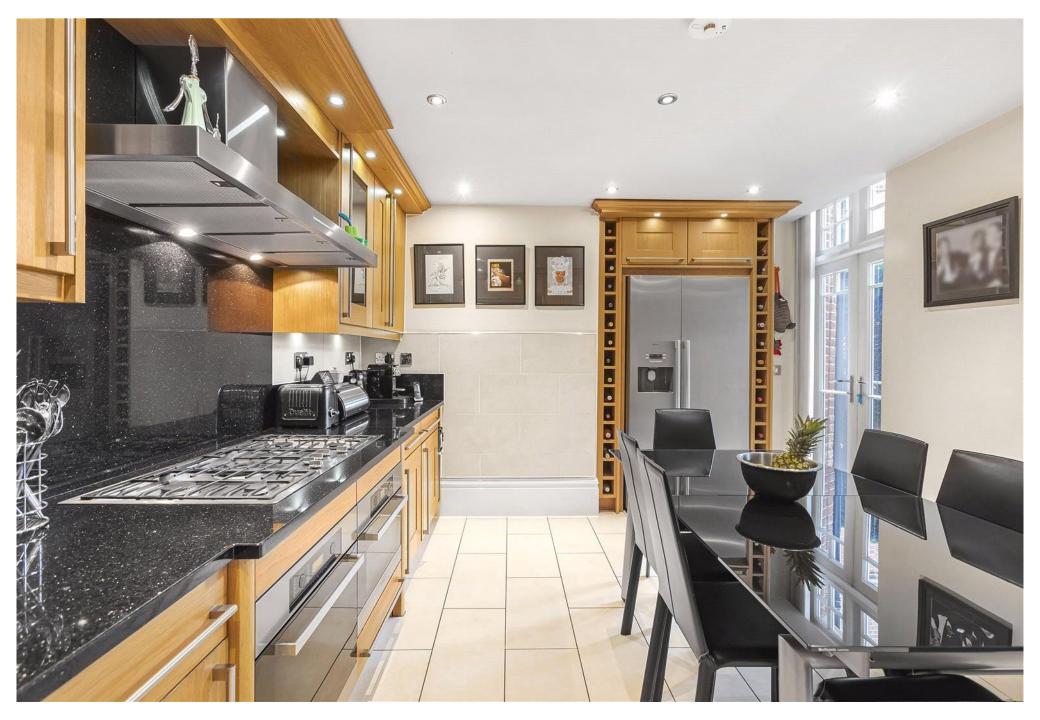

✤ The apartment boasts a beautiful elegant lounge with patio doors leading onto the wonderful secluded private rear garden, a modern kitchen/diner large enough to host up to 8 people with separate patio doors onto an additional private herb garden. The two double bedrooms benefit from fitted wardrobes and the principal bedroom has a stunning en suite. There is also a large family bathroom.