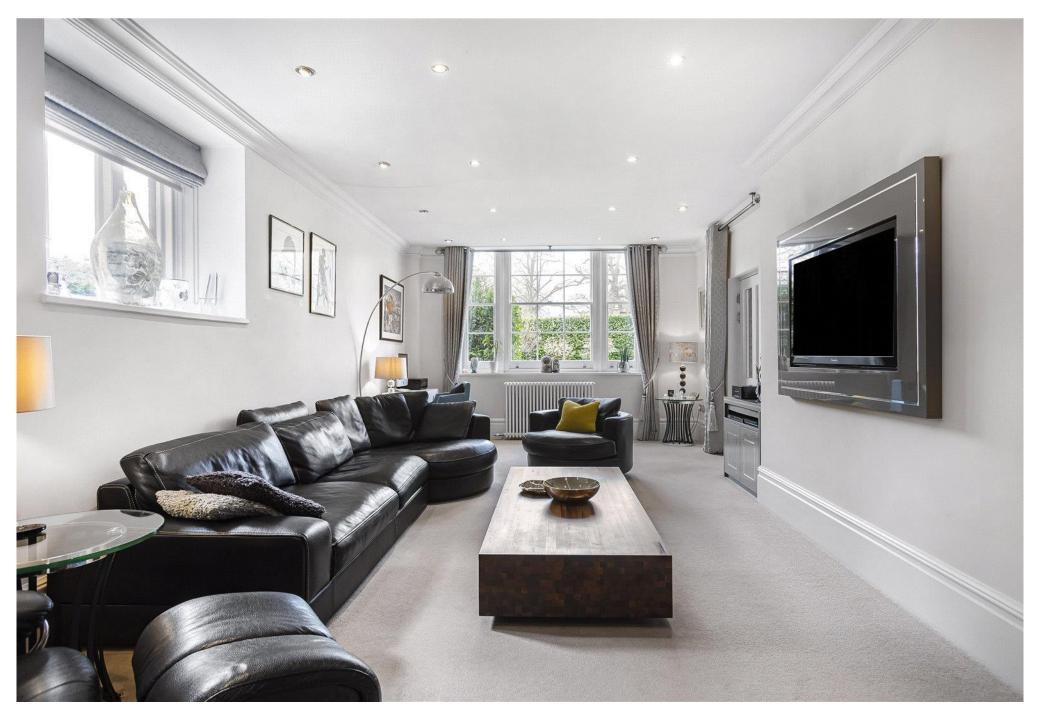

✤ The apartment boasts a beautiful elegant lounge with patio doors leading onto the wonderful secluded private rear garden, a modern kitchen/diner large enough to host up to 8 people with separate patio doors onto an additional private herb garden. The two double bedrooms benefit from fitted wardrobes and the principal bedroom has a stunning en suite. There is also a large family bathroom.