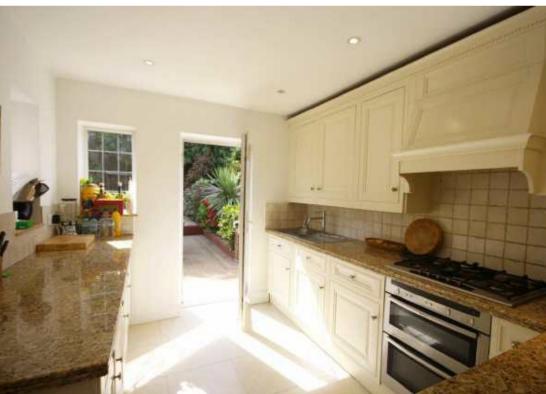

Tel: 020 8449 3383

Email: barnet@statons.com

Bedrooms 4 | Bathrooms 2 | Receptions 4

23 East View Hadley Green, Hertfordshire EN5 5TL

Statons are delighted to offer this lovely detached family home arranged over three floors which has been extended to create excellent accommodation comprising of a welcoming hallway, lounge, dining room, sitting room, tv room, a well planned kitchen and a separate utility area. The current owners have retained many of the wonderful original features fitting with this 1950's property. The master bedroom on the top floor boasts a lovely en-suite, whilst on the first floor there is a family bathroom, separate WC and three further bedrooms. Externally there is a private and secluded rear garden, a generous lawn to the front and off street parking.