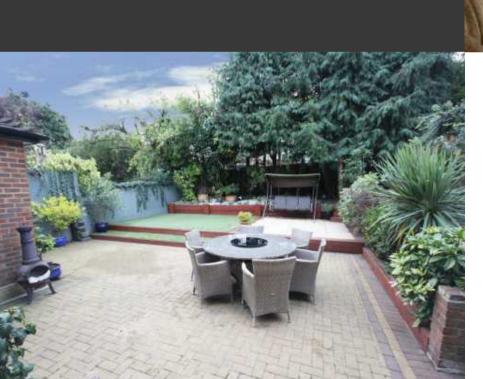

Tel: 020 8449 3383

Email: barnet@statons.com

Bedrooms 4 | Bathrooms 2 | Receptions 4

23 East View Hadley Green, Hertfordshire EN5 5TL

Statons are delighted to offer this lovely detached family home arranged over three floors which has been extended to create excellent accommodation comprising of a welcoming hallway, lounge, dining room, sitting room, tv room, a well planned kitchen and a separate utility area. The current owners have retained many of the wonderful original features fitting with this 1950's property. The master bedroom on the top floor boasts a lovely en-suite, whilst on the first floor there is a family bathroom, separate WC and three further bedrooms. Externally there is a private and secluded rear garden, a generous lawn to the front and off street parking.