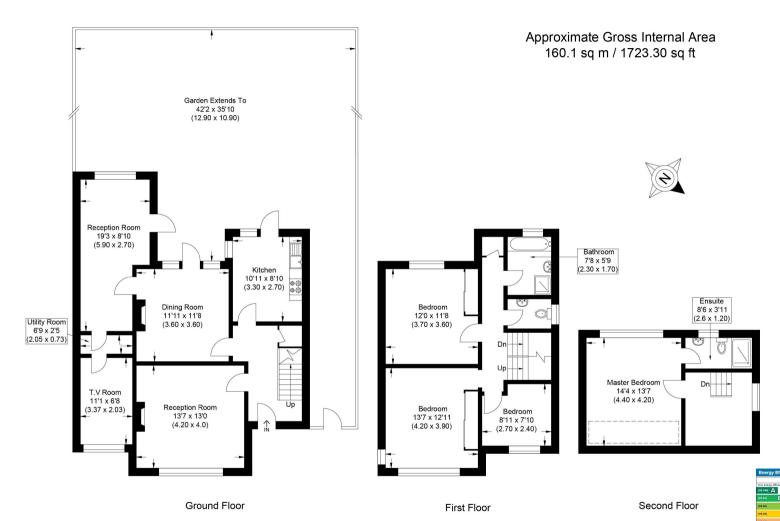

Tel: 020 8449 3383

Email: barnet@statons.com

Bedrooms 4 | Bathrooms 2 | Receptions 4

23 East View Hadley Green, Hertfordshire EN5 5TL

Statons are delighted to offer this lovely detached family home arranged over three floors which has been extended to create excellent accommodation comprising of a welcoming hallway, lounge, dining room, sitting room, tv room, a well planned kitchen and a separate utility area. The current owners have retained many of the wonderful original features fitting with this 1950's property. The master bedroom on the top floor boasts a lovely en-suite, whilst on the first floor there is a family bathroom, separate WC and three further bedrooms. Externally there is a private and secluded rear garden, a generous lawn to the front and off street parking.

For more properties for sale in Barnet please call our Barnet Estate Agents on 0208 449 3383 .

Illustration for identification purposes only, measurements are approximate, not to scale.