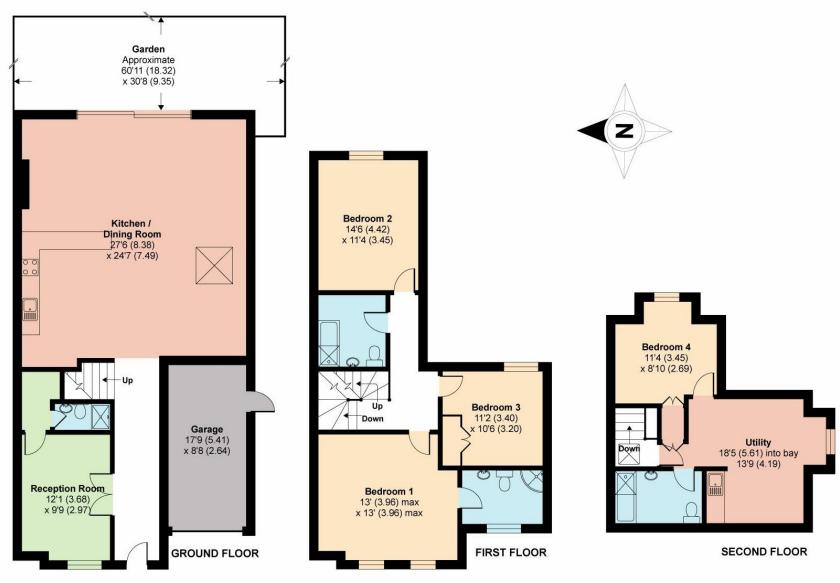

## **Woodville Road, Barnet, EN5**

APPROX GROSS INTERNAL FLOOR AREA 2161 SQ FT 200.7 SQ METRES GARAGE APPROX. GROSS INTERNAL FLOOR AREA 156 SQ FT 14.4 SQ METRES TOTAL GROSS INTERNAL FLOOR AREA 2317 SQ FT 215.1 SQ METRES

Whilst every attempt has been made to ensure the accuracy of the floor plan contained here, measurements of doors, windows and rooms are approximate and no responsibility is taken for any error, omission or misstatement. These plans are for representation purposes only as defined by RICS Code of Measuring Practice and should be used as such by any prospective purchaser. Specifically no guarantee is given on the total square footage of the property if quoted on this plan. Any figure given is for initial guidance only and should not be relied on as a basis of valuation.