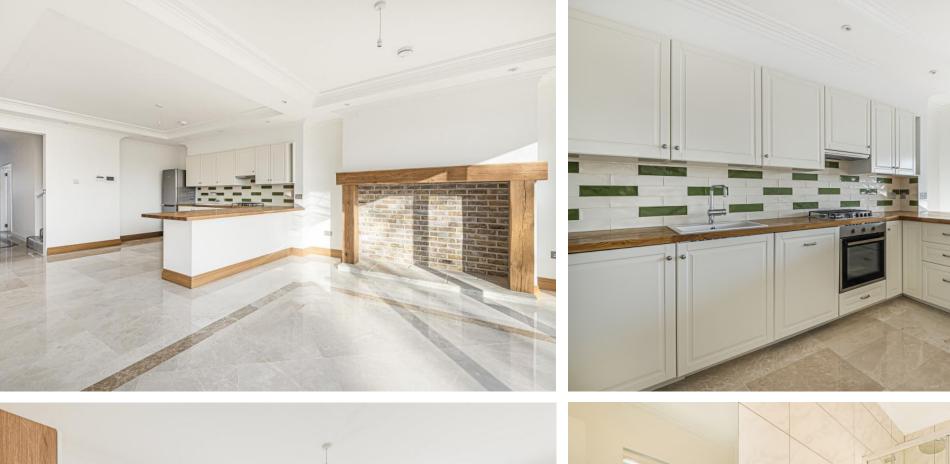

4 BEDROOMS

2 RECEPTION ROOMS

4 BATHROOMS

ACCOMMODATION OF APPROXIMATELY 2161 SQ FT

OFF STREET PARKING & GARAGE

OVER 3 FLOORS

\*\*\* CHAIN FREE \*\*\* Situated on this popular residential road a recently constructed, deceptively spacious, semi-detached family home providing extensive accommodation arranged over 3 floors, including an impressive welcoming entrance hall, 4 double bedrooms, 4 bathrooms, 2 reception rooms and a stunning open plan kitchen/family room with feature fireplace. The property was lovingly created by the present vendor and has a wonderful, bright high specification interior and a versatile layout perfect for modern family living. Further benefits include, high ceilings, marble tiled floors, a bespoke fitted kitchen and quality sanitary ware. Externally there is a well maintained easterly facing garden, garage and off street parking.