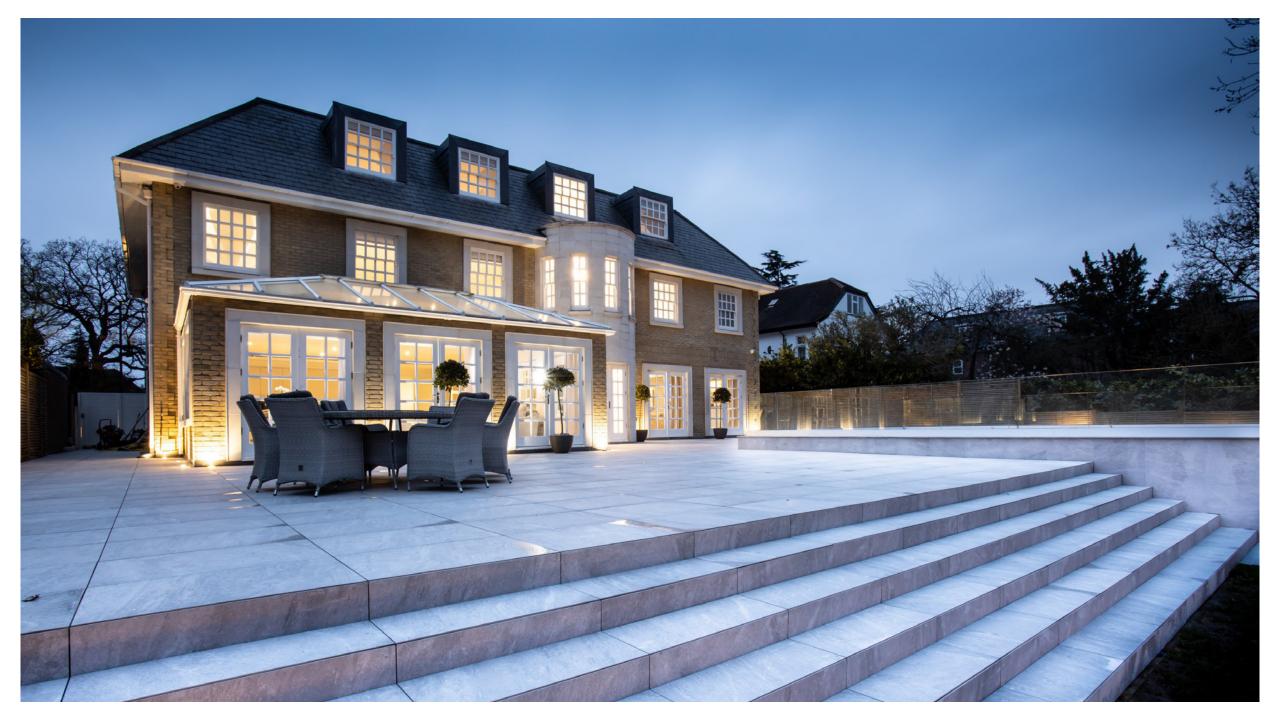

# 19 Camlet Way, Hadley Wood, Herts, EN4 OLH

Richmond House is a truly magnificent family residence situated on the prestigious Camlet Way. Being one of the most impressive homes in Hadley Wood, the property is set behind a gated frontage and offers over 10,000 sq ft of modern, luxurious accommodation arranged over four floors.

This unique and truly opulent home has been meticulously re-modelled to the highest of standards. The accommodation comprises six bedrooms, six bathrooms (all en suite), reception rooms including outstanding super room/kitchen/conservatory, indoor leisure complex with swimming pool, changing room, wc, gym, steam room, cinema and fabulous bar, landscaped gardens and grounds, sunken courtyard garden and double garage.