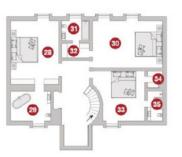

#### SECOND FLOOR

- Bedroom 4
- En Suite
- Bedroom 5
- 31 En Sulte
- Dress Room
- 33 Bedroom 6
- Dress Room
- 35 En Sulte

DISCLAIMER: In accordance with the 1993 Misrepresentation Act the agent had not tested any apparatus, equipment, fixtures, fittings or services and so, cannot verify they are in working order, or fit for their purpose. Neither has the agent checked the legal documentation to verify the leasehold/freehold status of the property. The buyer is advised to obtain verification from their solicitor or surveyor. Also, photographs are for illustration only and may depict items which are not for sale or included in the sale of the property, All sizes are approximate. All dimensions include wardrobe spaces where applicable.