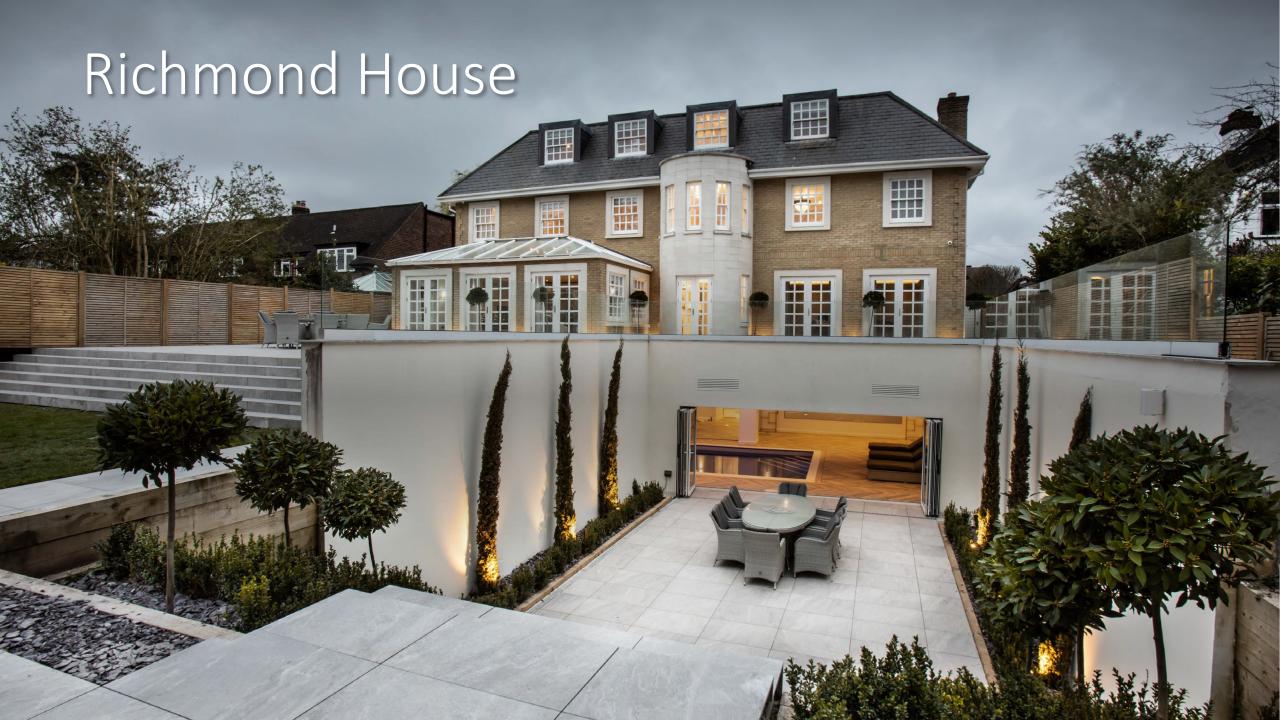

### Richmond House,

# 19 Camlet Way, Hadley Wood, Herts, EN4 OLH

Richmond House is a truly magnificent family residence situated on the prestigious Camlet Way. Being one of the most impressive homes in Hadley Wood, the property is set behind a gated frontage and offers over 10,000 sq ft of modern, luxurious accommodation arranged over four floors.

This unique and truly opulent home has been meticulously re-modelled to the highest of standards. The accommodation comprises six bedrooms, six bathrooms (all en suite), reception rooms including outstanding super room/kitchen/conservatory, indoor leisure complex with swimming pool, changing room, wc, gym, steam room, cinema and fabulous bar, landscaped gardens and grounds, sunken courtyard garden and double garage.