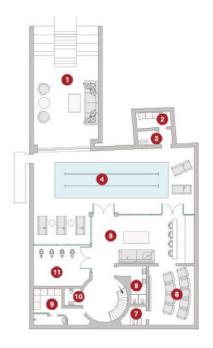

#### LOWER GROUND FLOOR

- 1 Outdoor Seating Area
- 2 Steam Room
- 3 Plant Room
- 4 Pool Area
- 5 Bar
- 6 Cinema Room
- 7 Server Room
- 8 WC
- 9 Changing Room
- 10 WC
- **11** Gym