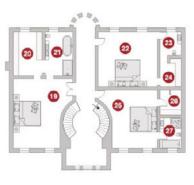

#### FIRST FLOOR

- 19 Master Bedroom
- Walk In Wardrobe
- En Sulte
- Bedroom 2
- 23 Bathroom
- Dress Room
- Bedroom 3
- Dress Room
- 27 Bathroom