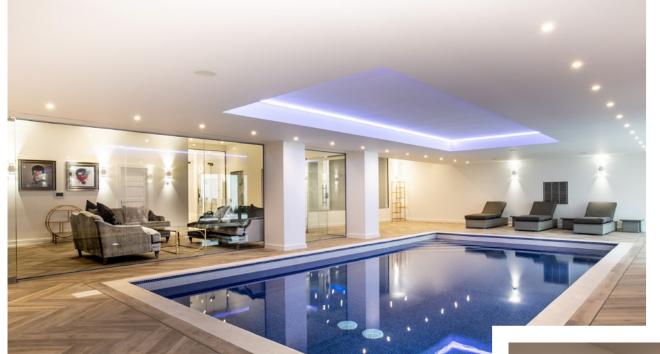

This unique and truly opulent home has been meticulously re-modelled to the highest of standards. The accommodation comprises six bedrooms, six bathrooms (all en suite), reception rooms including outstanding super room/kitchen/conservatory, indoor leisure complex with swimming pool, changing room, wc, gym, steam room, cinema and fabulous bar, landscaped gardens and grounds, sunken courtyard garden and double garage.

#### **Indoor Leisure Complex**

The magnificent leisure complex is located on the lower ground floor and includes indoor swimming pool, gym, steam room cinema and fabulous bar area ideal for entertaining, this area also leads out onto the sunken courtyard garden.

#### LOWER GROUND FLOOR

- 1 Outdoor Seating Area
- 2 Steam Room
- 3 Plant Room
- 4 Pool Area
- 5 Bar
- 6 Cinema Room
- 7 Server Room
- 8 WC
- 9 Changing Room
- 10 WC
- **11** Gym