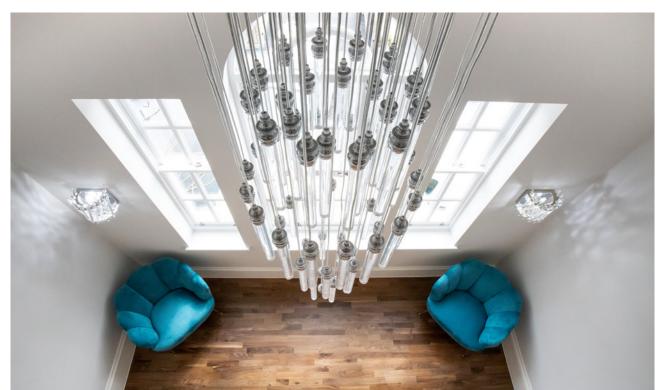

# 19 Camlet Way, Hadley Wood, Herts, EN4 OLH

Richmond House is a truly magnificent family residence situated on the prestigious Camlet Way. Being one of the most impressive homes in Hadley Wood, the property is set behind a gated frontage and offers over 10,000 sq ft of modern, luxurious accommodation arranged over four floors.

This unique and truly opulent home has been meticulously re-modelled to the highest of standards. The accommodation comprises six bedrooms, six bathrooms (all en suite), reception rooms including outstanding super room/kitchen/conservatory, indoor leisure complex with swimming pool, changing room, wc, gym, steam room, cinema and fabulous bar, landscaped gardens and grounds, sunken courtyard garden and double garage.