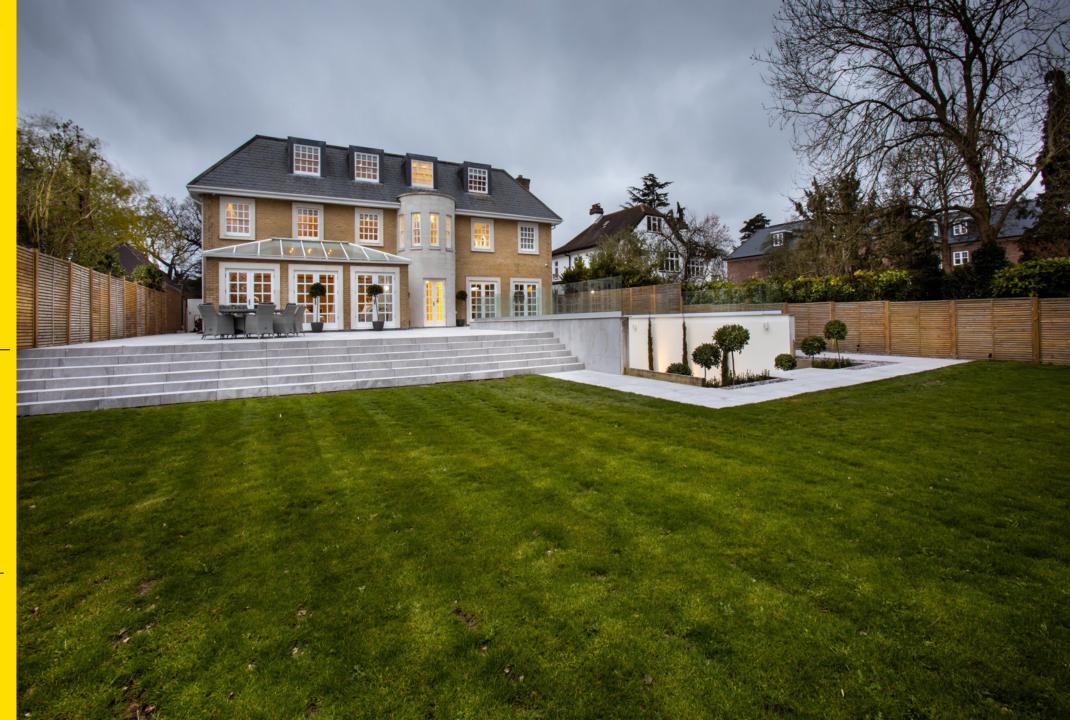

# 19 Camlet Way, Hadley Wood, Herts, EN4 OLH

Richmond House is a truly magnificent family residence situated on the prestigious Camlet Way. Being one of the most impressive homes in Hadley Wood, the property is set behind a gated frontage and offers over 10,000 sq ft of modern, luxurious accommodation arranged over four floors.

This unique and truly opulent home has been meticulously re-modelled to the highest of standards. The accommodation comprises six bedrooms, six bathrooms (all en suite), reception rooms including outstanding super room/kitchen/conservatory, indoor leisure complex with swimming pool, changing room, wc, gym, steam room, cinema and fabulous bar, landscaped gardens and grounds, sunken courtyard garden and double garage.