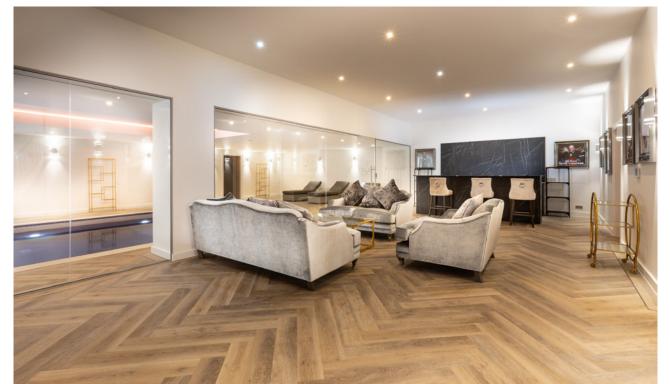

This unique and truly opulent home has been meticulously re-modelled to the highest of standards. The accommodation comprises six bedrooms, six bathrooms (all en suite), reception rooms including outstanding super room/kitchen/conservatory, indoor leisure complex with swimming pool, changing room, wc, gym, steam room, cinema and fabulous bar, landscaped gardens and grounds, sunken courtyard garden and double garage.

#### **Indoor Leisure Complex**

The magnificent leisure complex is located on the lower ground floor and includes indoor swimming pool, gym, steam room cinema and fabulous bar area ideal for entertaining, this area also leads out onto the sunken courtyard garden.

#### LOWER GROUND FLOOR

- 1 Outdoor Seating Area
- 2 Steam Room
- 3 Plant Room
- 4 Pool Area
- 5 Bar
- 6 Cinema Room
- 7 Server Room
- 8 WC
- 9 Changing Room
- 10 WC
- **11** Gym