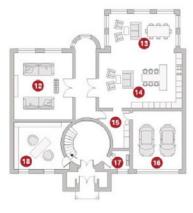

#### LOWER GROUND FLOOR

- 1 Outdoor Seating Area
- 2 Steam Room
- 3 Plant Room
- 4 Pool Area
- 5 Bar
- 6 Cinema Room
- 7 Server Room
- 8 WC
- 9 Changing Room
- 10 WC
- **11** Gym

#### **GROUND FLOOR**

- 12 Living Area
- 13 Dining Area/Conservatory
- 14 Kitchen
- Utility Room
- 16 Garage
- 17 WC
- 18 Library