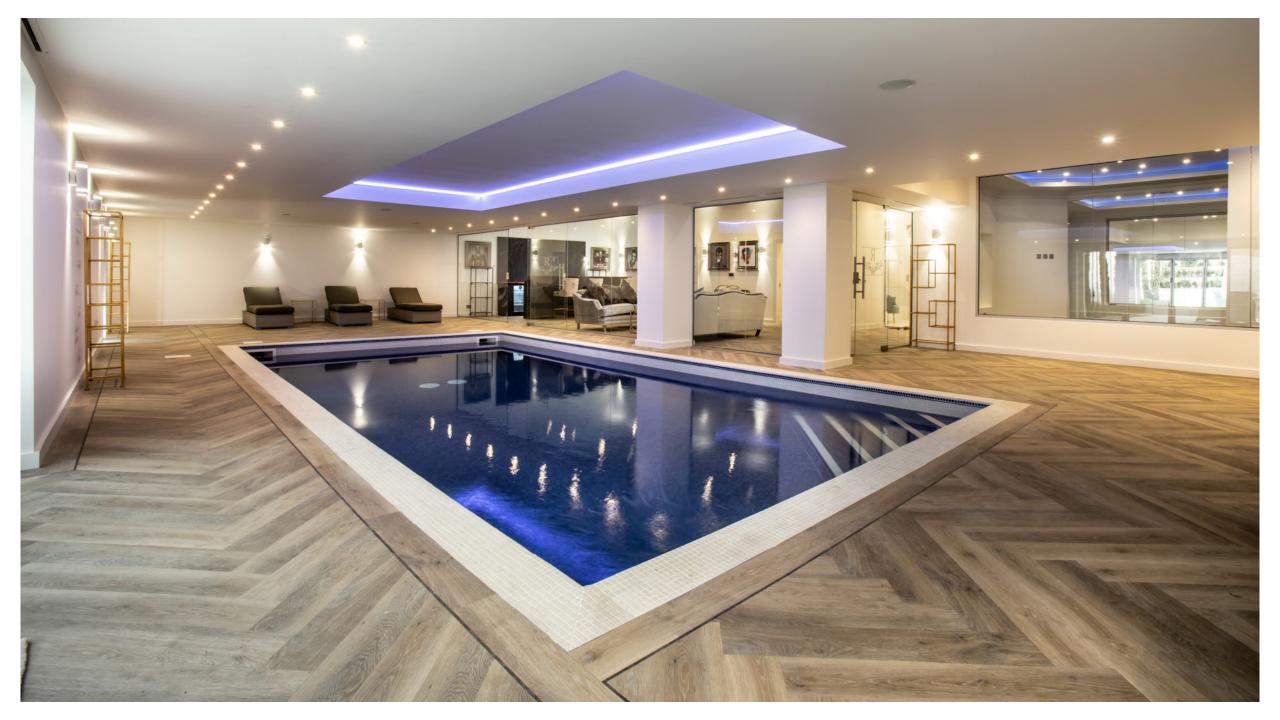

This unique and truly opulent home has been meticulously re-modelled to the highest of standards. The accommodation comprises six bedrooms, six bathrooms (all en suite), reception rooms including outstanding super room/kitchen/conservatory, indoor leisure complex with swimming pool, changing room, wc, gym, steam room, cinema and fabulous bar, landscaped gardens and grounds, sunken courtyard garden and double garage.

#### **Indoor Leisure Complex**

The magnificent leisure complex is located on the lower ground floor and includes indoor swimming pool, gym, steam room cinema and fabulous bar area ideal for entertaining, this area also leads out onto the sunken courtyard garden.

#### LOWER GROUND FLOOR

- 1 Outdoor Seating Area
- 2 Steam Room
- 3 Plant Room
- 4 Pool Area
- 5 Bar
- 6 Cinema Room
- 7 Server Room
- 8 WC
- 9 Changing Room
- 10 WC
- **11** Gym