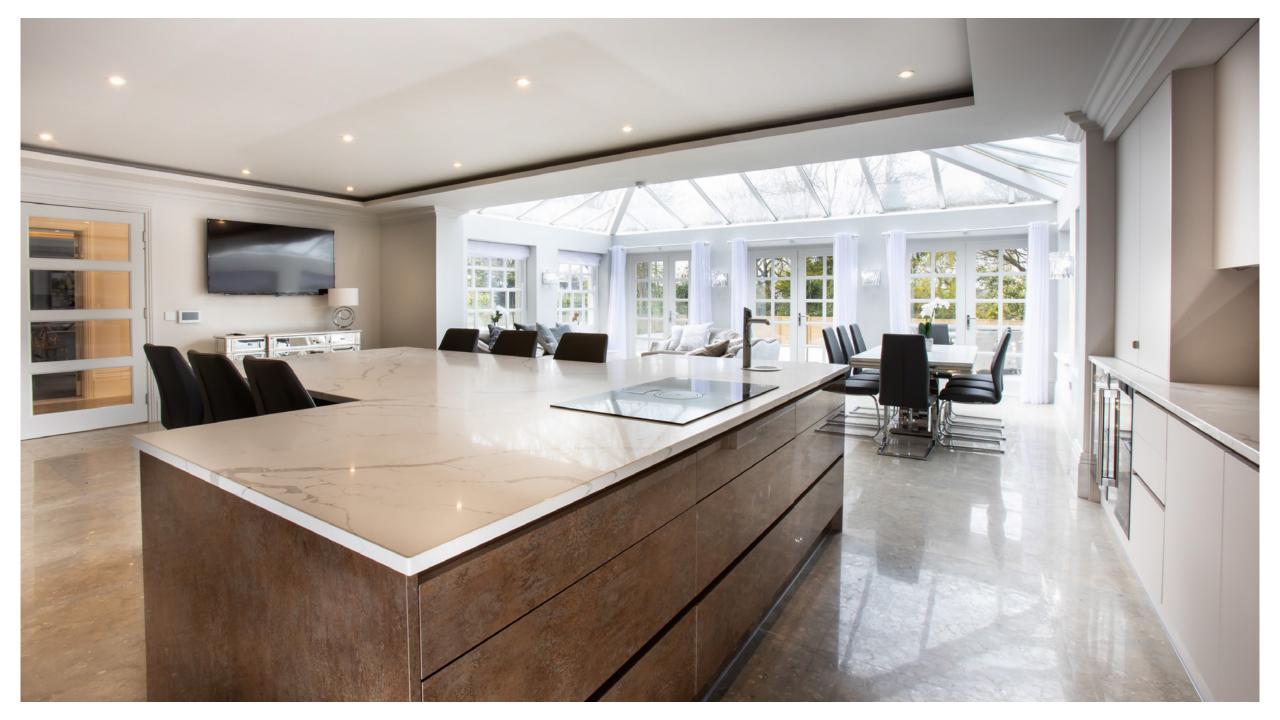

This unique and truly opulent home has been meticulously re-modelled to the highest of standards. The accommodation comprises six bedrooms, six bathrooms (all en suite), reception rooms including outstanding super room/kitchen/conservatory, indoor leisure complex with swimming pool, changing room, wc, gym, steam room, cinema and fabulous bar, landscaped gardens and grounds, sunken courtyard garden and double garage.

#### **GROUND FLOOR**

- 12 Living Area
- 13 Dining Area/Conservatory
- 14 Kitchen
- Utility Room
- 16 Garage
- 17 WC
- 18 Library