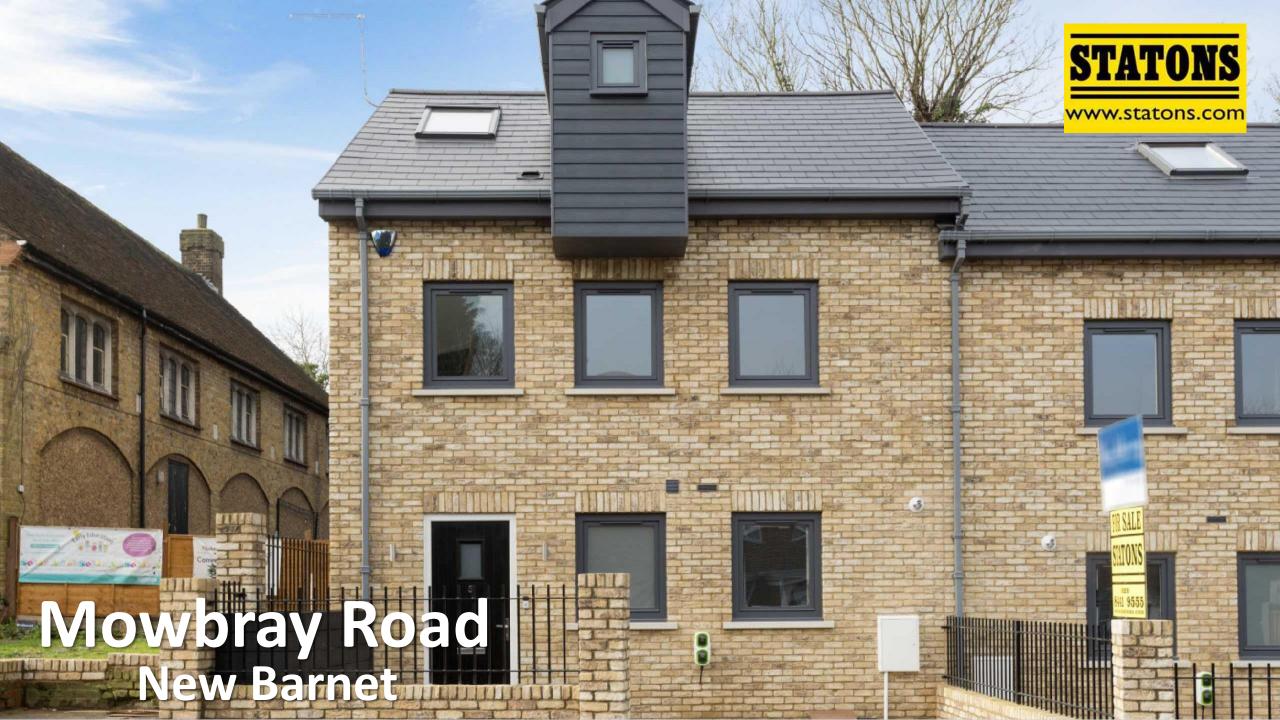

## Mowbray Road, New Barnet, EN5 1RH OIEO £750,000 \*\*\*CHAIN FREE\*\*\* CONSTRUCTED IN 2019 AND **CURRENTLY TENANTED** 3 Bedroom, 2 bathroom semi-detached house POR PICE that has been designed and finished to a high standard and boast private landscaped garden and off street parking. Ideally located within a few minutes' walk of both New Barnet mainline station and High Barnet underground station as well as all the amenities of Barnet High Street and East Barnet village. This superb house boast bespoke German kitchens with fully integrated appliances from Siemens, bi-folding doors to the main living/dining room, underfloor heating to Ground Floor and Central Heating to upper floors, external electric car charging point, alarm system and 5 years remaining of the Premier Guarantee.