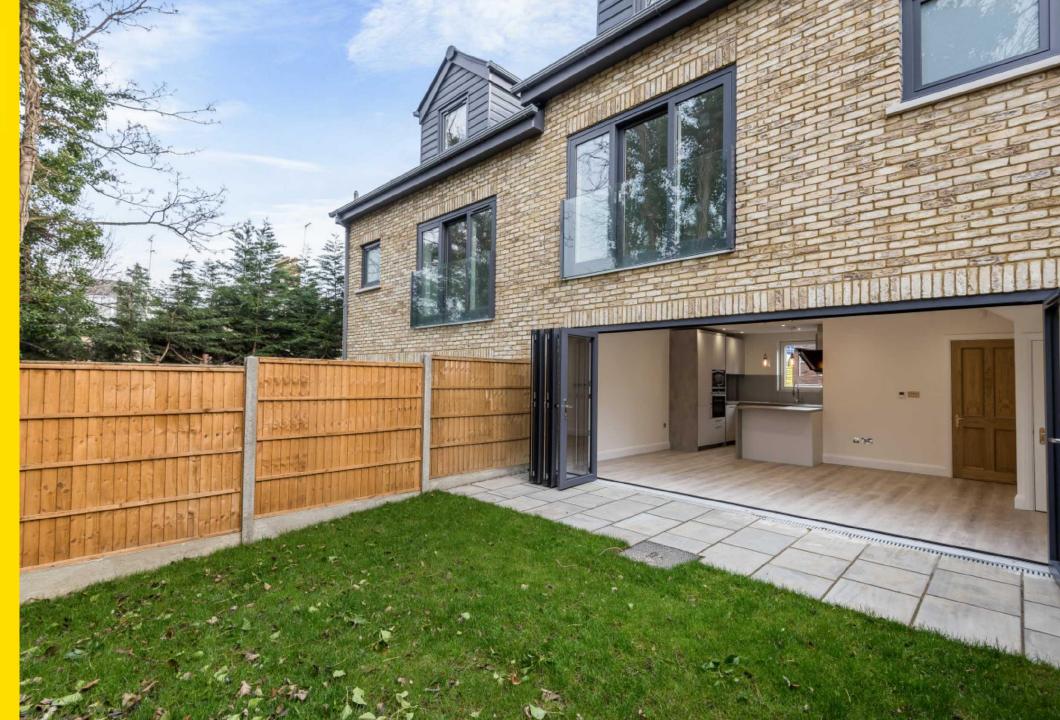

## Mowbray Road, New Barnet, EN5 1RH OIEO £750,000 \*\*\*CHAIN FREE\*\*\* CONSTRUCTED IN 2019 AND **CURRENTLY TENANTED** 3 Bedroom, 2 bathroom semi-detached house POR PICE that has been designed and finished to a high standard and boast private landscaped garden and off street parking. Ideally located within a few minutes' walk of both New Barnet mainline station and High Barnet underground station as well as all the amenities of Barnet High Street and East Barnet village. This superb house boast bespoke German kitchens with fully integrated appliances from Siemens, bi-folding doors to the main living/dining room, underfloor heating to Ground Floor and Central Heating to upper floors, external electric car charging point, alarm system and 5 years remaining of the Premier Guarantee.