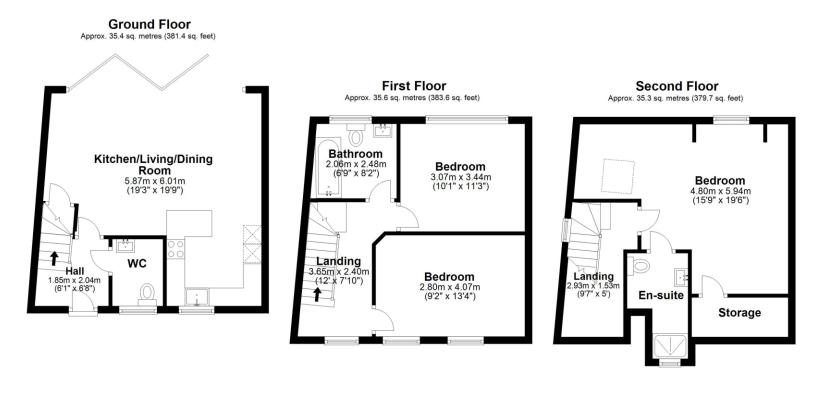

Local Authority: Barnet Council Tax band: C Tenure: Freehold

Whilst every attempt has been made to ensure the accuracy of this floor plan, no responsibility is taken for any error, omission or incorrect statement. When a garage outbuilding, garden and/or balcony are shown on the floor plan, their areas are included in the floor square area. The plan is for illustrative purposes and is to be used as such by any prospective purchaser or tenant. Floor Plan prepared by Adrian Bunting. Plan produced using PlanUp.