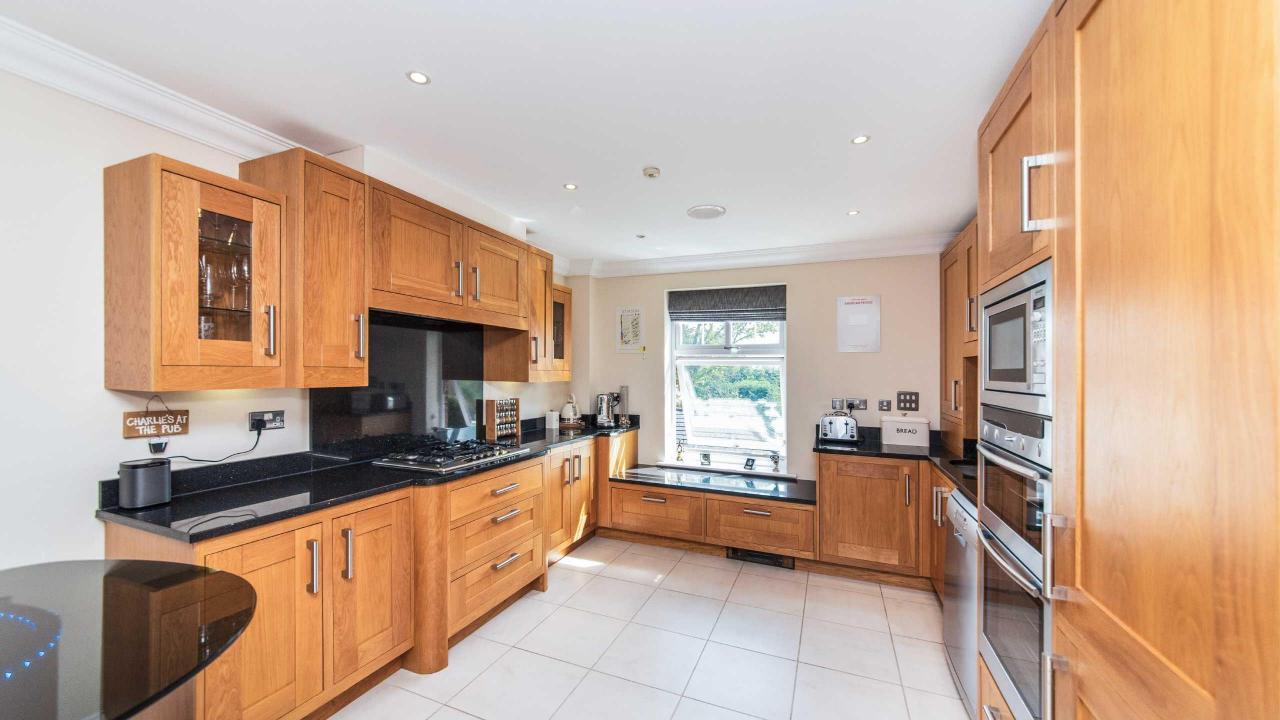

## Flat 8, Beulah Court 47 Beech Hill Hadley Wood EN4 OJW

An extremely well presented first floor apartment with balcony in this unique development situated on Hadley Wood"s premier road within easy reach of golf course, local shops primary school and mainline station. The M25 is a short drive away.

An extremely well presented first floor apartment with balcony in this unique development situated on Hadley Wood's premier road.

Approach: Tarmacadam driveway leads into the development via electrically operated security gates with allocated parking behind. Communal entrance hallway provides direct access to the first floor apartment.