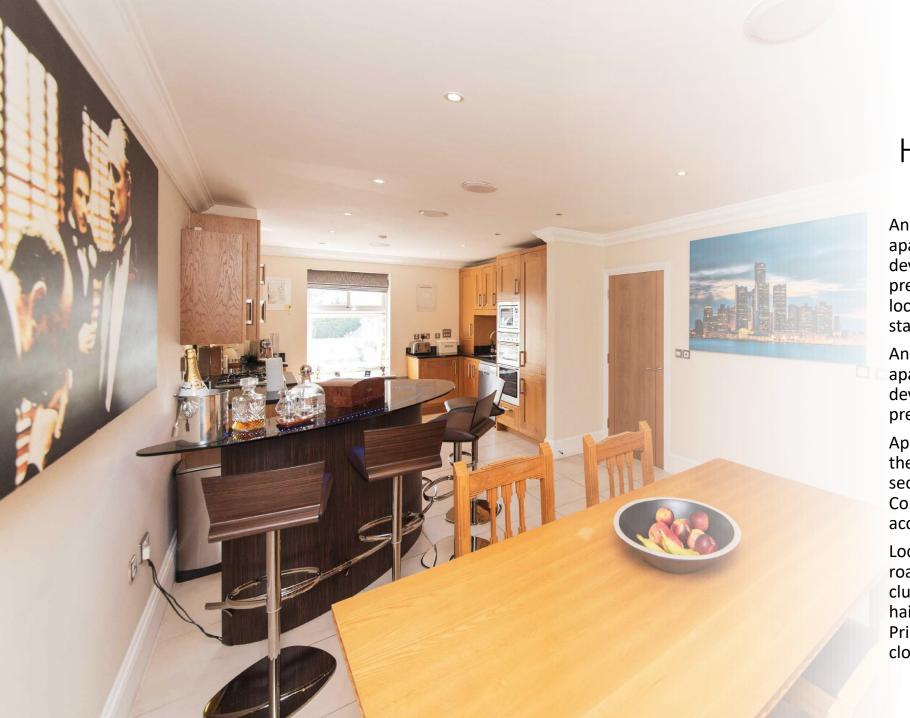

## Flat 8, Beulah Court 47 Beech Hill Hadley Wood EN4 OJW

An extremely well presented first floor apartment with balcony in this unique development situated on Hadley Wood"s premier road within easy reach of golf course, local shops primary school and mainline station. The M25 is a short drive away.

An extremely well presented first floor apartment with balcony in this unique development situated on Hadley Wood's premier road.

Approach: Tarmacadam driveway leads into the development via electrically operated security gates with allocated parking behind. Communal entrance hallway provides direct access to the first floor apartment.