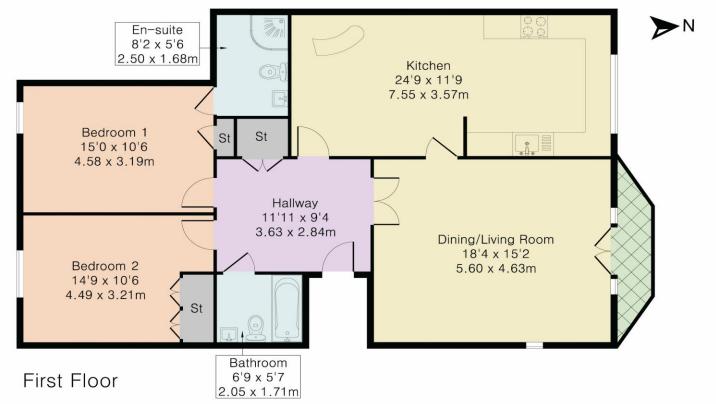

## Approximate Gross Internal Area 1116 sq ft - 104 sq m

Local Authority: Enfield Council Tax Band: H

Tenure: Share of Freehold