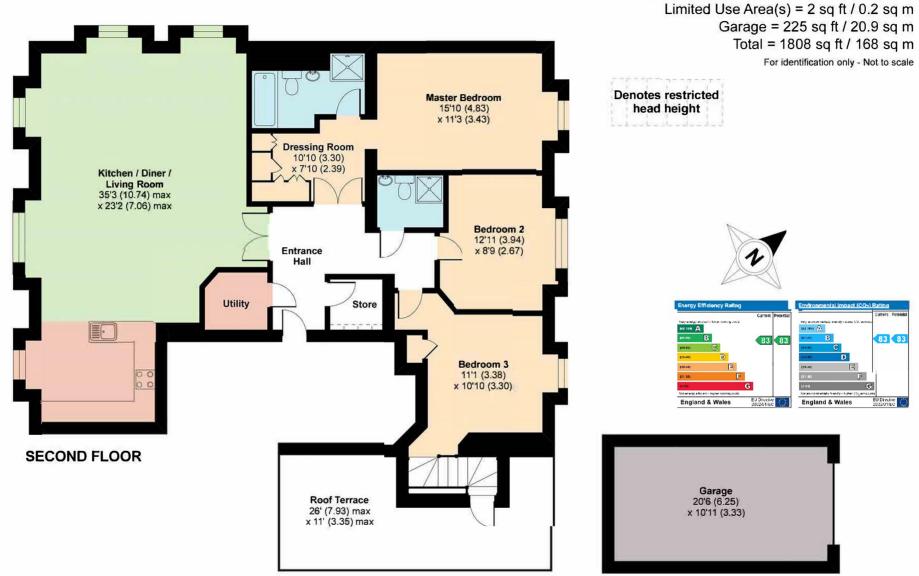

## THE PUMP HOUSE, HADLEY ROAD, HERTS, EN2 8LA

This luxury three bedroom, second floor apartment has a private roof terrace with panoramic views of greenbelt and the London skyline. The apartment is approximately 1800 sq ft and offers versatile and flexible living accommodation for either someone up scaling or downsizing. The apartment is also fitted out with the latest technology with hard wired Ethernet cabling and speaker systems which is perfect for home working or your own entertainment.

The master suite has a beautifully appointed en suite shower room and adjoins a dressing area with a range of contemporary designed built in wardrobes.

The third double bedroom also has a staircase that has a retractable roof which leads to a roof terrace which is perfect for entertaining or enjoying serene views that this elevated positions offers.

The property also has the added benefit of a secure underground parking space and a separate garage which is perfect for storage and holding a car due to its ample size.

The communal grounds offer a lovely space for outdoors entertaining or relaxation. This conversion of a 1902 built Pump House is truly special with such a high specification and all the amenities it offers.

## Hadley Road, EN2

Approximate Area = 1581 sq ft / 146.9 sq m

DISCLAIMER: In accordance with the 1993 Misrepresentation Act the agent had not tested any apparatus, equipment, fixtures, fittings or services and so, cannot verify they are in working order, or fit for their purpose. Neither has the agent checked the legal documentation to verify the leasehold/freehold status of the property. The buyer is advised to obtain verification from their solicitor or surveyor. Also, photographs are for illustration only and may depict items which are not for sale or included in the sale of the property, All sizes are approximate. All dimensions include wardrobe spaces where applicable.

Floor plan produced in accordance with RICS Property Measurement Standards incorporating International Property Measurement Standards (IPMS2 Residential). Cntchecom 2020. Produced for Statons. REF: 613404