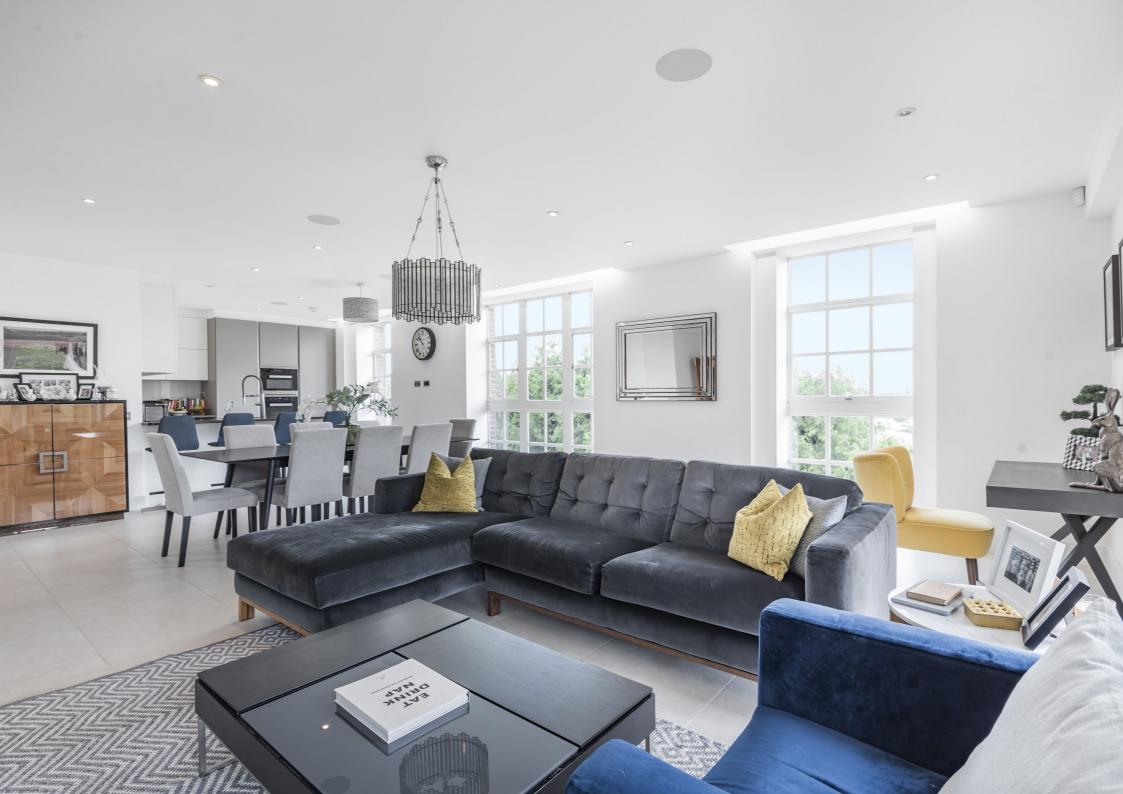

The Pump House is set in its own exclusive grounds, located in an idyllic countryside setting with city views, yet only a short drive from Hadley Wood and Cockfosters stations.

The apartment can be accessed via the luxurious communal parts or direct access via a lift into the apartment with a personal secure pin code. As you enter the apartment there is a spacious entrance hallway that leads to all the bedrooms, utility room and a store cupboard. There is also a set of double doors that take you into the super room that consists a living dining and kitchen which has a range of Miele integrated appliances and a Quooker tap.

The master suite has a beautifully appointed en suite shower room and adjoins a dressing area with a range of contemporary designed built in wardrobes.

The third double bedroom also has a staircase that has a retractable roof which leads to a roof terrace which is perfect for entertaining or enjoying serene views that this elevated positions offers.