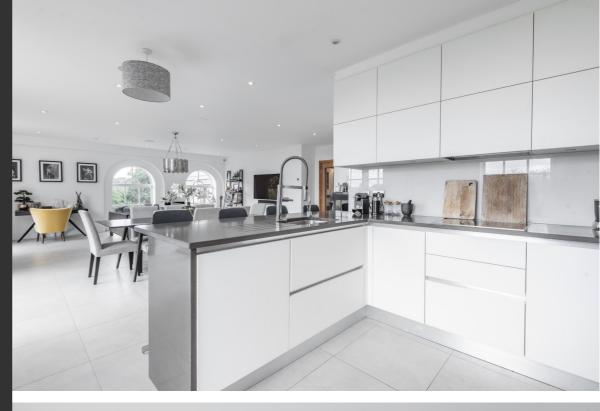

The Pump House is set in its own exclusive grounds, located in an idyllic countryside setting with city views, yet only a short drive from Hadley Wood and Cockfosters stations.

The apartment can be accessed via the luxurious communal parts or direct access via a lift into the apartment with a personal secure pin code. As you enter the apartment there is a spacious entrance hallway that leads to all the bedrooms, utility room and a store cupboard. There is also a set of double doors that take you into the super room that consists a living dining and kitchen which has a range of Miele integrated appliances and a Quooker tap.