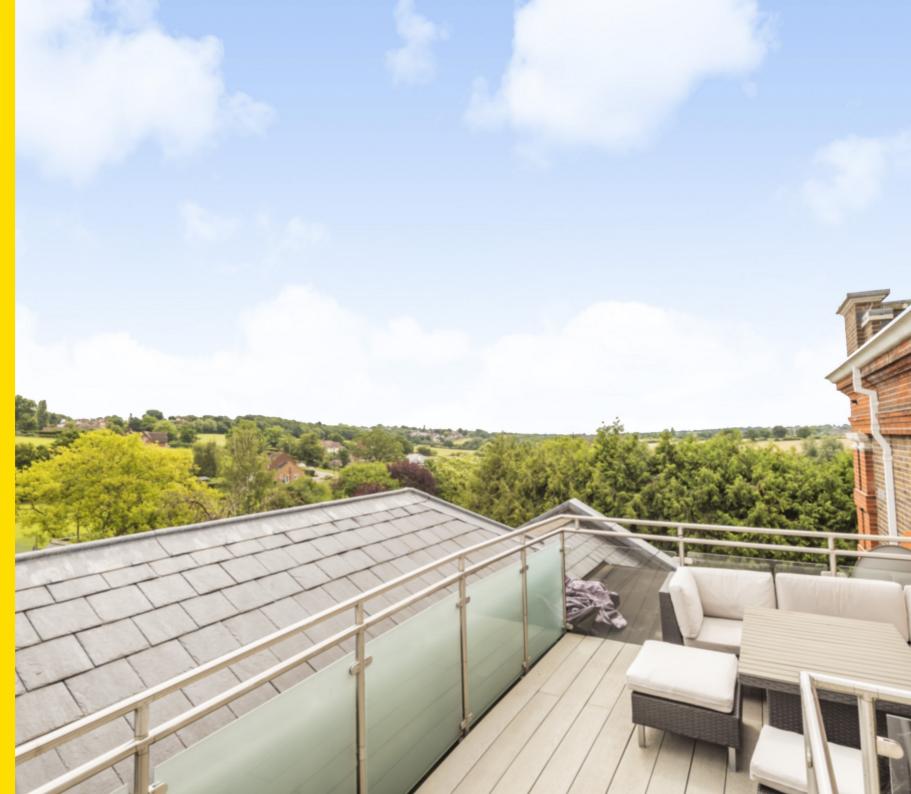

## THE PUMP HOUSE, HADLEY ROAD, HERTS, EN2 8LA

This luxury three bedroom, second floor apartment has a private roof terrace with panoramic views of greenbelt and the London skyline. The apartment is approximately 1800 sq ft and offers versatile and flexible living accommodation for either someone up scaling or downsizing. The apartment is also fitted out with the latest technology with hard wired Ethernet cabling and speaker systems which is perfect for home working or your own entertainment.

The master suite has a beautifully appointed en suite shower room and adjoins a dressing area with a range of contemporary designed built in wardrobes.

The third double bedroom also has a staircase that has a retractable roof which leads to a roof terrace which is perfect for entertaining or enjoying serene views that this elevated positions offers.

The property also has the added benefit of a secure underground parking space and a separate garage which is perfect for storage and holding a car due to its ample size.

The communal grounds offer a lovely space for outdoors entertaining or relaxation. This conversion of a 1902 built Pump House is truly special with such a high specification and all the amenities it offers.