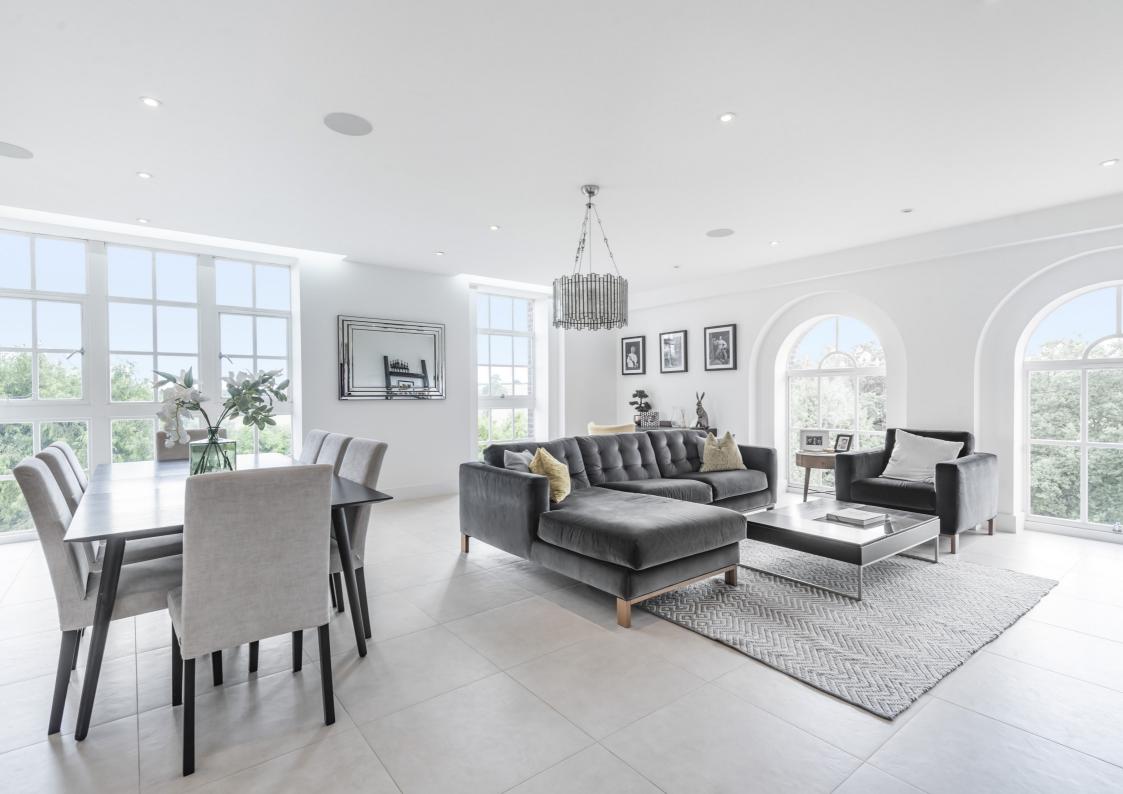

The Pump House is set in its own exclusive grounds, located in an idyllic countryside setting with city views, yet only a short drive from Hadley Wood and Cockfosters stations.

The apartment can be accessed via the luxurious communal parts or direct access via a lift into the apartment with a personal secure pin code. As you enter the apartment there is a spacious entrance hallway that leads to all the bedrooms, utility room and a store cupboard. There is also a set of double doors that take you into the super room that consists a living dining and kitchen which has a range of Miele integrated appliances and a Quooker tap.

The master suite has a beautifully appointed en suite shower room and adjoins a dressing area with a range of contemporary designed built in wardrobes.

The third double bedroom also has a staircase that has a retractable roof which leads to a roof terrace which is perfect for entertaining or enjoying serene views that this elevated positions offers.