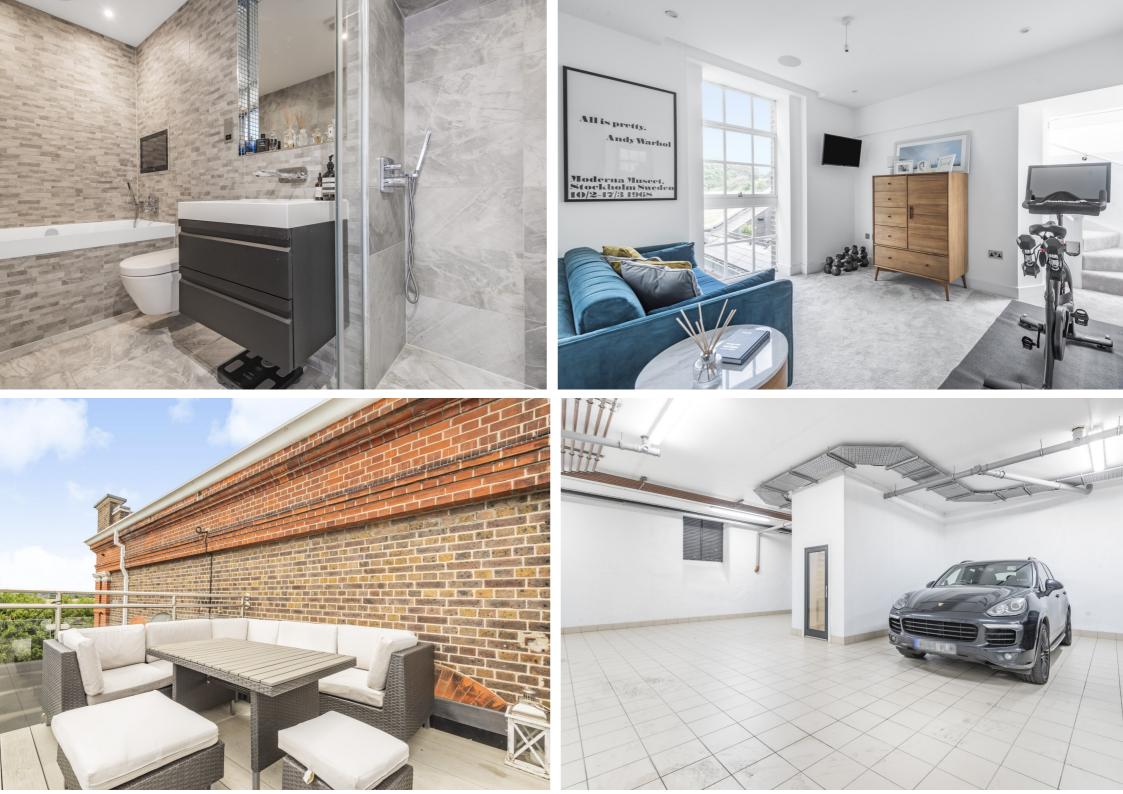

The master suite has a beautifully appointed en suite shower room and adjoins a dressing area with a range of contemporary designed built in wardrobes.

The third double bedroom also has a staircase that has a retractable roof which leads to a roof terrace which is perfect for entertaining or enjoying serene views that this elevated positions offers.

The property also has the added benefit of a secure underground parking space and a separate garage which is perfect for storage and holding a car due to its ample size.

The communal grounds offer a lovely space for outdoors entertaining or relaxation. This conversion of a 1902 built Pump House is truly special with such a high specification and all the amenities it offers.