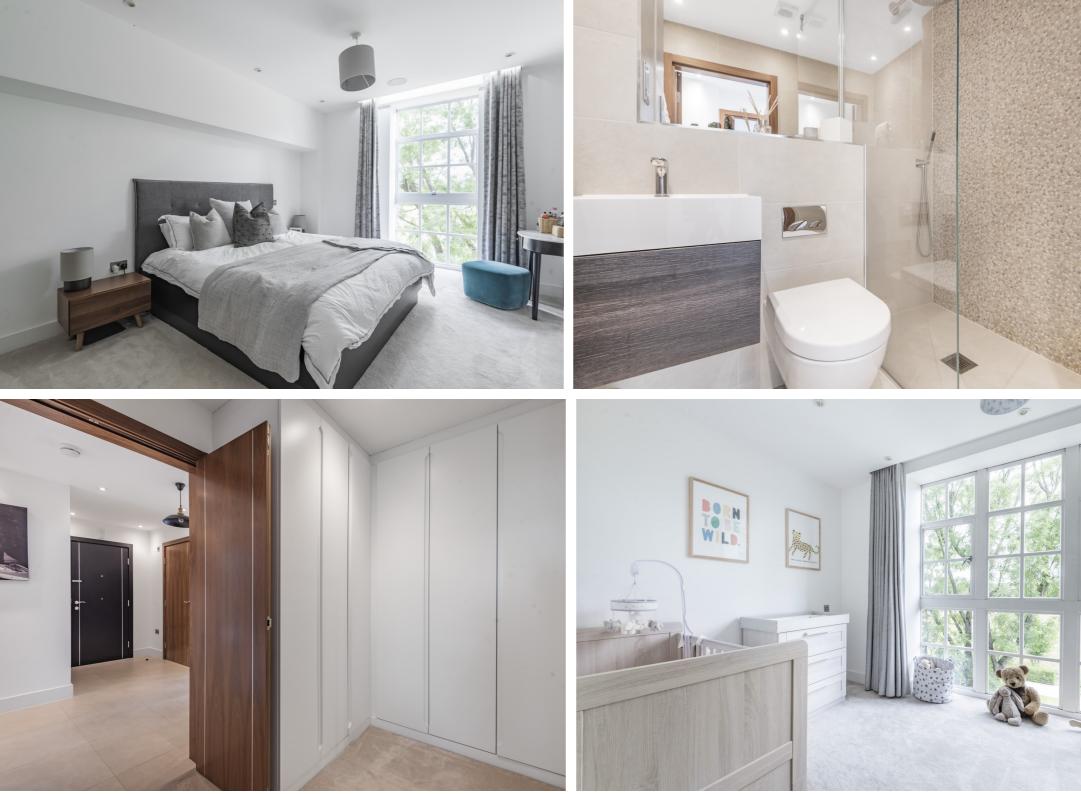

The master suite has a beautifully appointed en suite shower room and adjoins a dressing area with a range of contemporary designed built in wardrobes.

The third double bedroom also has a staircase that has a retractable roof which leads to a roof terrace which is perfect for entertaining or enjoying serene views that this elevated positions offers.