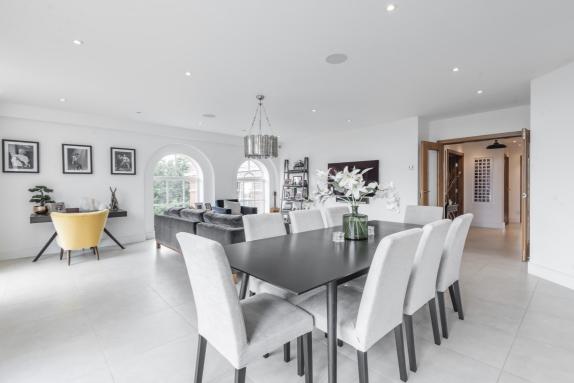

The Pump House is set in its own exclusive grounds, located in an idyllic countryside setting with city views, yet only a short drive from Hadley Wood and Cockfosters stations.

The apartment can be accessed via the luxurious communal parts or direct access via a lift into the apartment with a personal secure pin code. As you enter the apartment there is a spacious entrance hallway that leads to all the bedrooms, utility room and a store cupboard. There is also a set of double doors that take you into the super room that consists a living dining and kitchen which has a range of Miele integrated appliances and a Quooker tap.