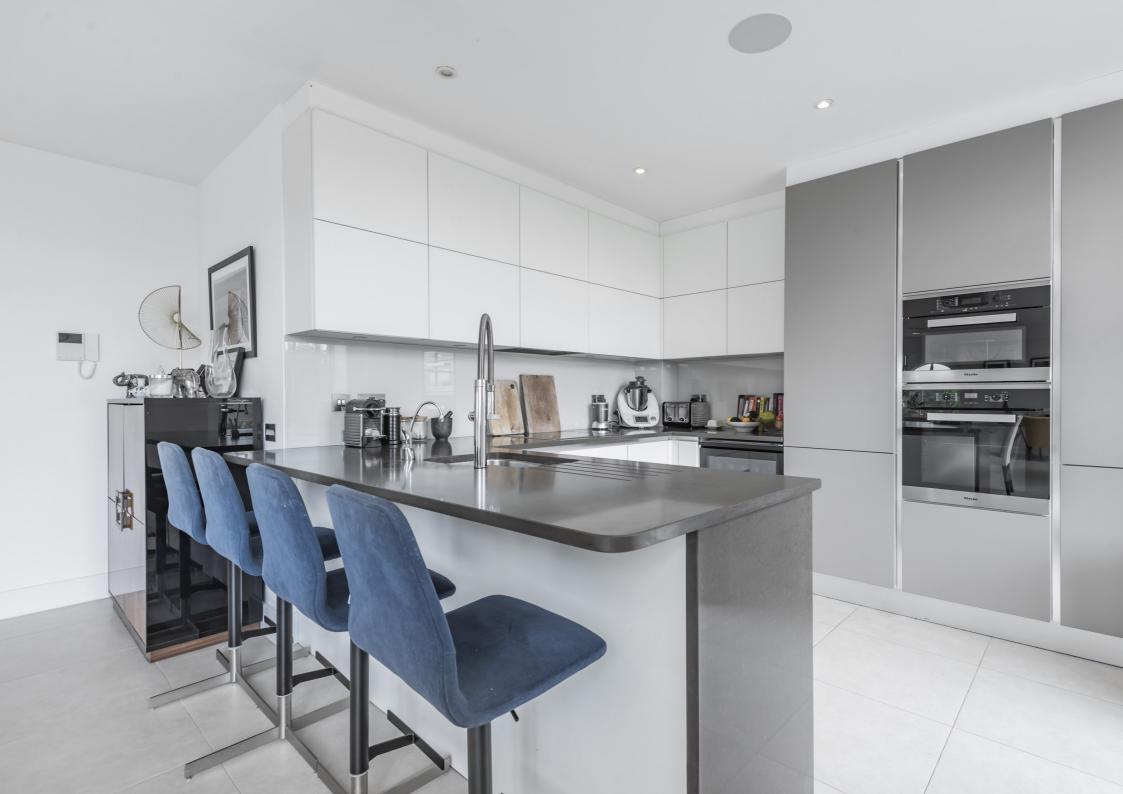

The Pump House is set in its own exclusive grounds, located in an idyllic countryside setting with city views, yet only a short drive from Hadley Wood and Cockfosters stations.

The apartment can be accessed via the luxurious communal parts or direct access via a lift into the apartment with a personal secure pin code. As you enter the apartment there is a spacious entrance hallway that leads to all the bedrooms, utility room and a store cupboard. There is also a set of double doors that take you into the super room that consists a living dining and kitchen which has a range of Miele integrated appliances and a Quooker tap.