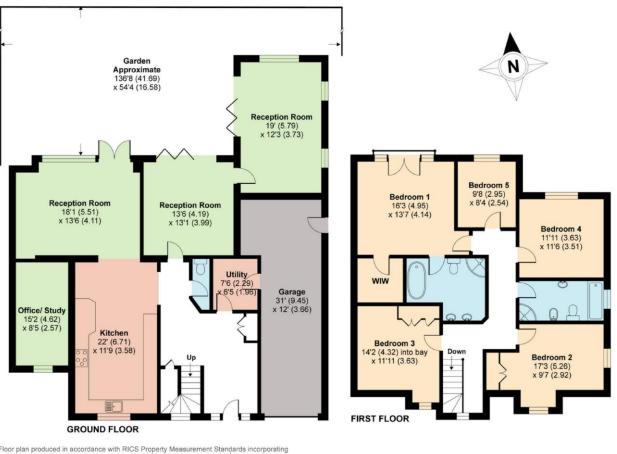

## Calder Avenue, Brookmans Park, Hatfield, AL9

Approximate Area = 2929 sq ft / 272.1 sq m For identification only - Not to scale

International Property Measurement Standards (IPMS2 Residential). Onichecom 2021. Produced for Statons. REF: 695799 Measurer