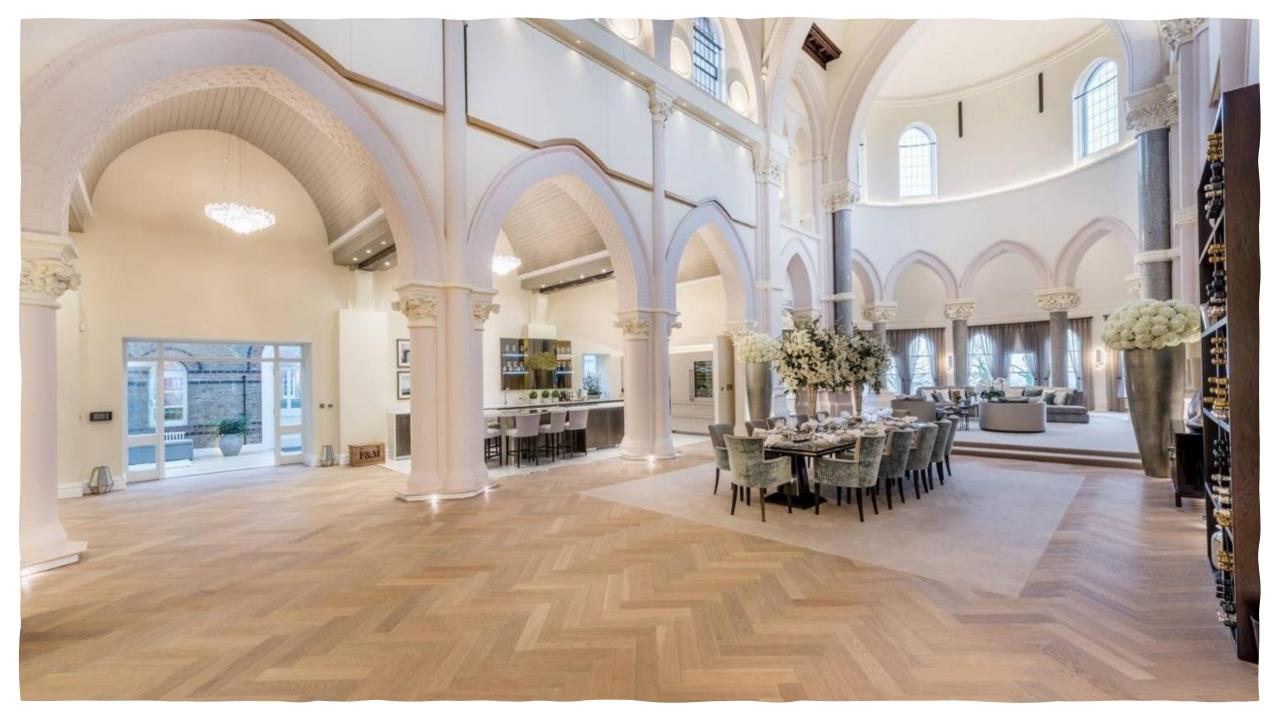

## CHAPEL London, NW7 4AZ – Price on Request

Welcome to a truly exceptional residence in Mill Hill, NW7 – a uniquely restored building that marries historic charm with contemporary luxury. This grand property spans over 10,000 square feet and is a testament to meticulous restoration, featuring original granite pillars adorned with carved finials and breathtaking 45-foot high vaulted ceilings.

This 5-bedroom, 4-bathroom residence with a cinema room, gym, music room, and original features is a testament to the perfect fusion of history and modern luxury. If you are seeking a home that transcends the ordinary, this Mill Hill gem invites you to experience a lifestyle of unparalleled elegance and comfort. Don't miss the opportunity to make this extraordinary property your own