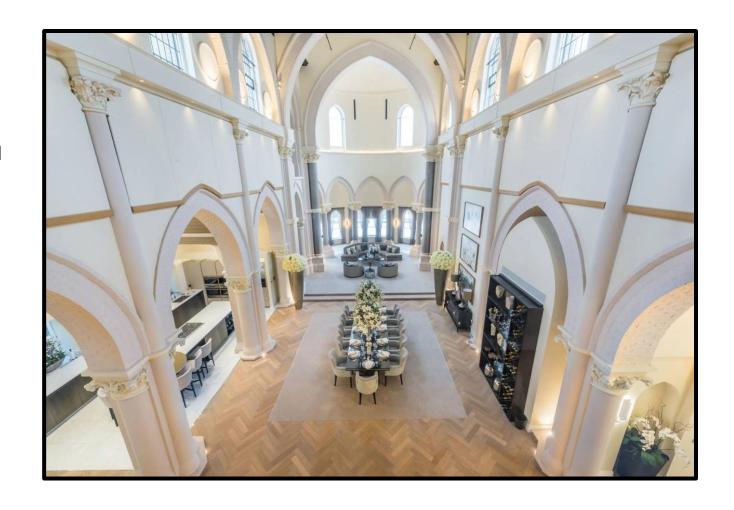

## CHAPEL London, NW7 4AZ – Price on Request

Welcome to a truly exceptional residence in Mill Hill, NW7 – a uniquely restored building that marries historic charm with contemporary luxury. This grand property spans over 10,000 square feet and is a testament to meticulous restoration, featuring original granite pillars adorned with carved finials and breathtaking 45-foot high vaulted ceilings.

This 5-bedroom, 4-bathroom residence with a cinema room, gym, music room, and original features is a testament to the perfect fusion of history and modern luxury. If you are seeking a home that transcends the ordinary, this Mill Hill gem invites you to experience a lifestyle of unparalleled elegance and comfort. Don't miss the opportunity to make this extraordinary property your own