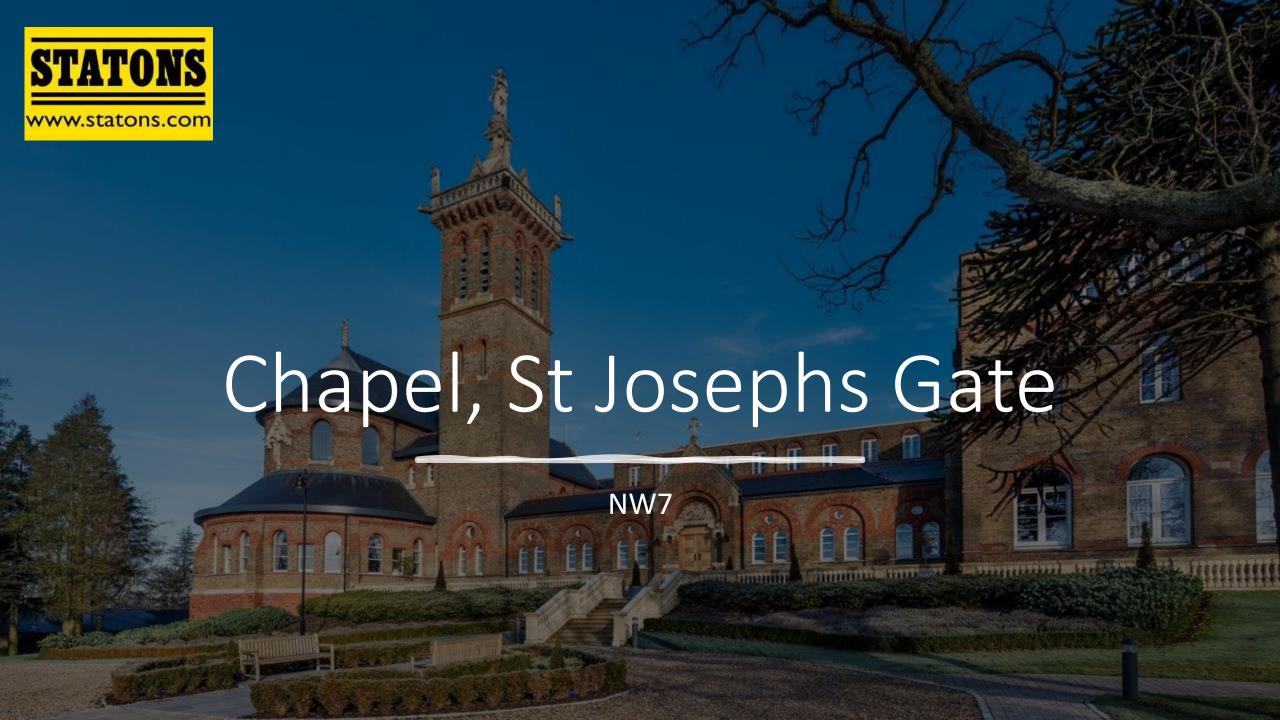

## CHAPEL London, NW7 4AZ – Price on Request

Welcome to a truly exceptional residence in Mill Hill, NW7 – a uniquely restored building that marries historic charm with contemporary luxury. This grand property spans over 10,000 square feet and is a testament to meticulous restoration, featuring original granite pillars adorned with carved finials and breathtaking 45-foot high vaulted ceilings.