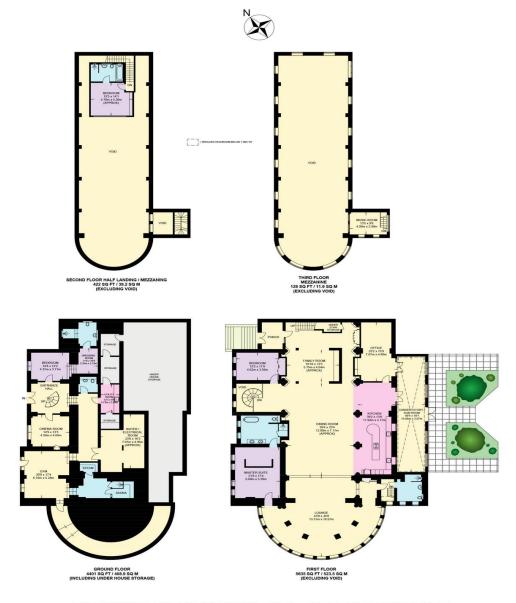

APPROXIMATE GROSS INTERNAL AREA = 10586 SQ FT / 983.5 SQ M (INCLUDING UNDER HOUSE STORAGE / HALF LANDING / MEZZANINE & EXCLUDING VOID)