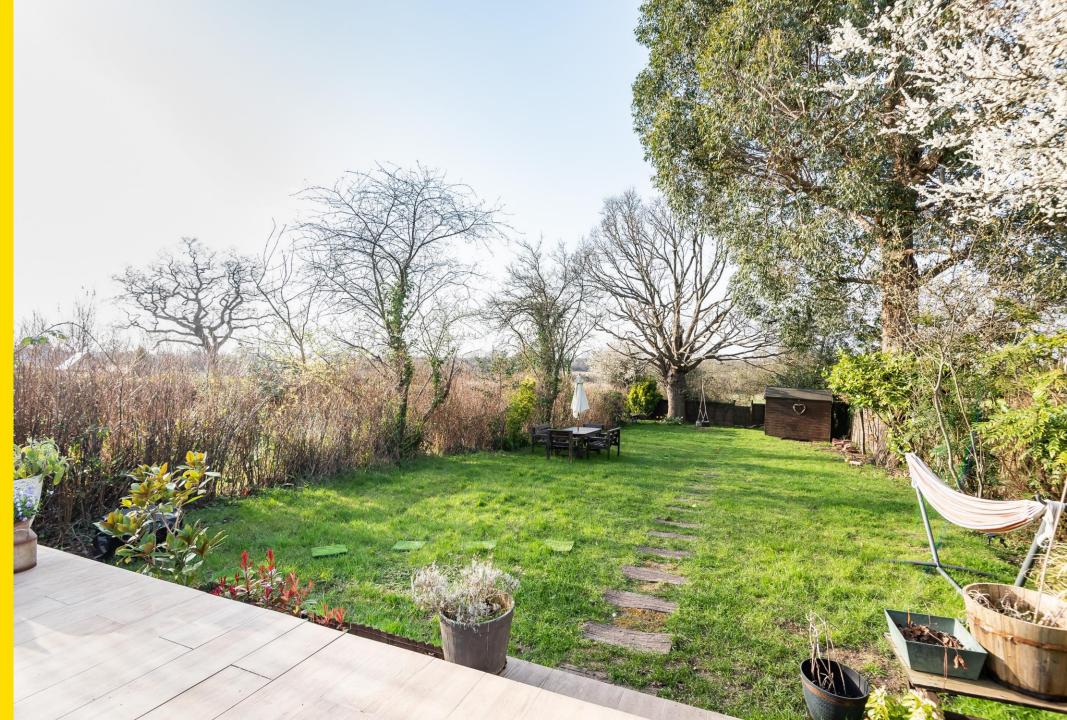

## 39 Old Fold View Barnet, Hertfordshire, EN5 4EA

\*\*\* CHAIN FREE \*\*\* Situated in this sought after private road, a beautifully presented 3 bedroom detached bungalow. The property has been thoughtfully extended by the present vendors and comprises a welcoming entrance hall, sunning large reception room with patio doors onto the rear garden, a modern bespoke kitchen/breakfast room, 3 generous bedrooms and a luxurious shower room. Externally there is a wonderful 100' rear garden backing onto open fields with tiled terrace that has underfloor heating in place if a further extension is required, a garage and driveway parking for 2 cars.