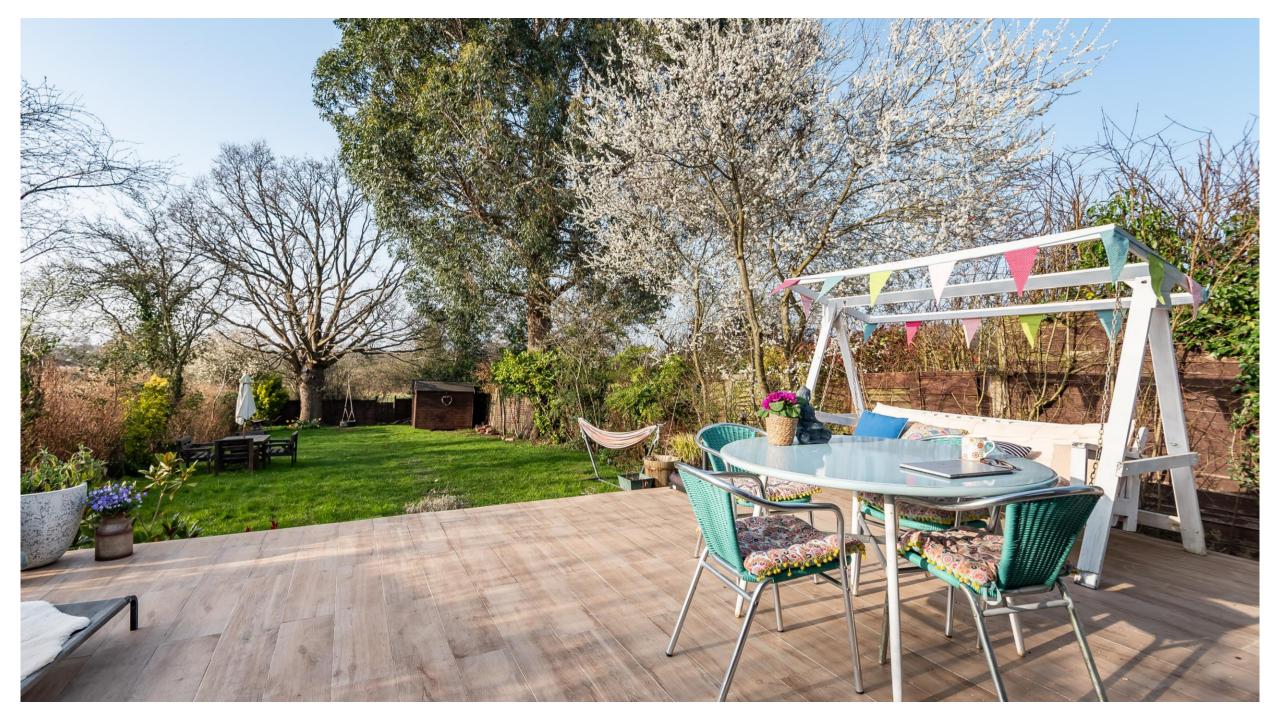

## 39 Old Fold View Barnet, Hertfordshire, EN5 4EA

\*\*\* CHAIN FREE \*\*\* Situated in this sought after private road, a beautifully presented 3 bedroom detached bungalow. The property has been thoughtfully extended by the present vendors and comprises a welcoming entrance hall, sunning large reception room with patio doors onto the rear garden, a modern bespoke kitchen/breakfast room, 3 generous bedrooms and a luxurious shower room. Externally there is a wonderful 100' rear garden backing onto open fields with tiled terrace that has underfloor heating in place if a further extension is required, a garage and driveway parking for 2 cars.