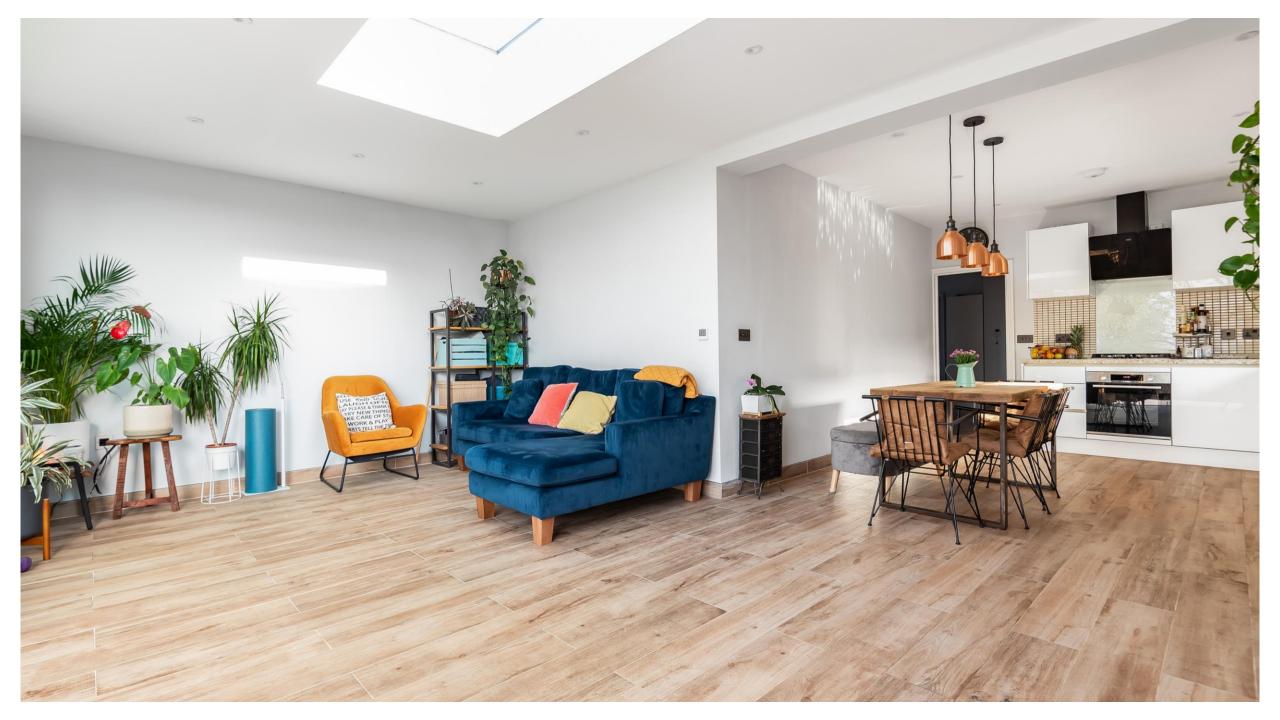

## 39 Old Fold View Barnet, Hertfordshire, EN5 4EA

\*\*\* CHAIN FREE \*\*\* Situated in this sought after private road, a beautifully presented 3 bedroom detached bungalow. The property has been thoughtfully extended by the present vendors and comprises a welcoming entrance hall, sunning large reception room with patio doors onto the rear garden, a modern bespoke kitchen/breakfast room, 3 generous bedrooms and a luxurious shower room. Externally there is a wonderful 100' rear garden backing onto open fields with tiled terrace that has underfloor heating in place if a further extension is required, a garage and driveway parking for 2 cars.