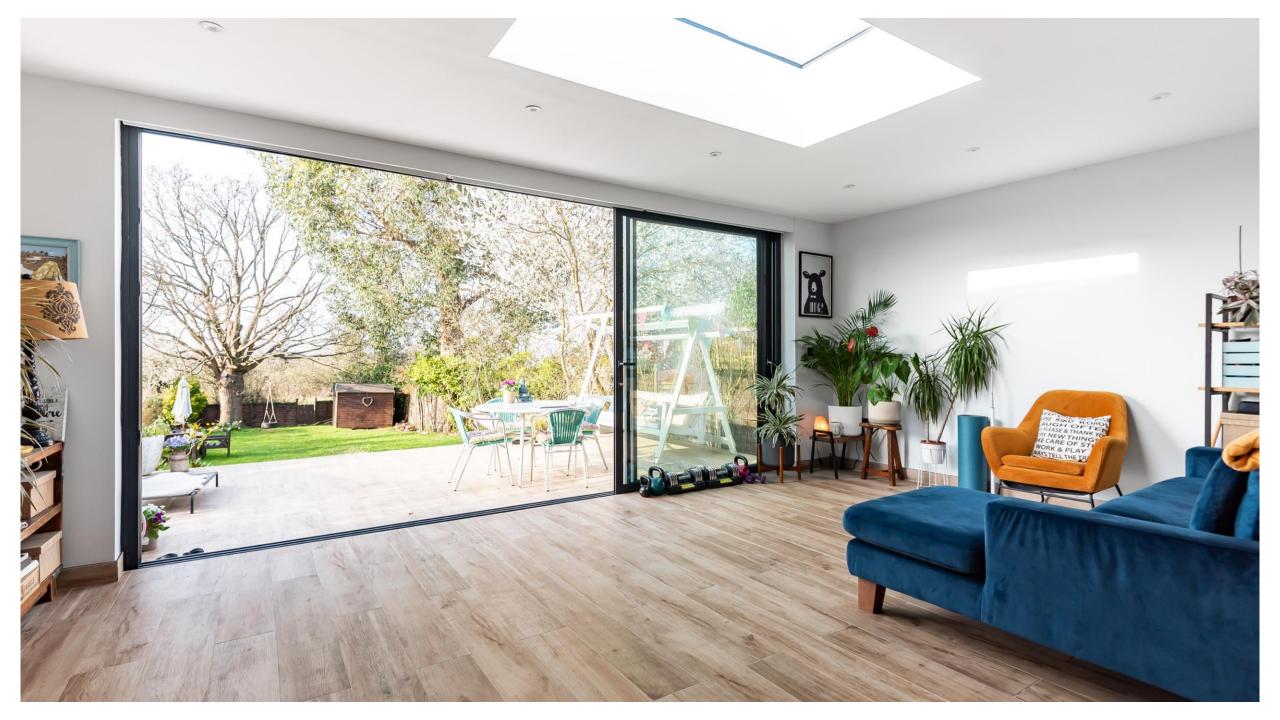

## 39 Old Fold View Barnet, Hertfordshire, EN5 4EA

\*\*\* CHAIN FREE \*\*\* Situated in this sought after private road, a beautifully presented 3 bedroom detached bungalow. The property has been thoughtfully extended by the present vendors and comprises a welcoming entrance hall, sunning large reception room with patio doors onto the rear garden, a modern bespoke kitchen/breakfast room, 3 generous bedrooms and a luxurious shower room. Externally there is a wonderful 100' rear garden backing onto open fields with tiled terrace that has underfloor heating in place if a further extension is required, a garage and driveway parking for 2 cars.