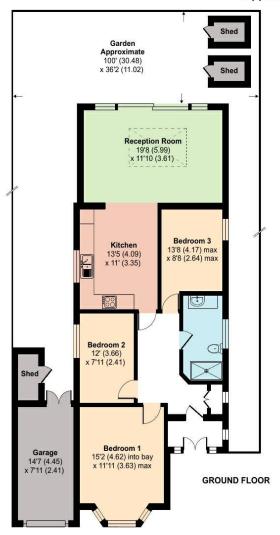

## Old Fold View, Barnet, EN5

Approximate Area = 1005 sq ft / 93 sq m (excludes shed)

Garage = 120 sq ft / 11 sq m Outbuilding = 18 sq ft / 2 sq m Total = 1143 sq ft / 93 sq m

For identification only - Not to scale

Floor plan produced in accordance with RICS Property Measurement Standards incorporating International Property Measurement Standards (IPMS2 Residential). @nichecom 2022. Produced for Statons. REF:816629