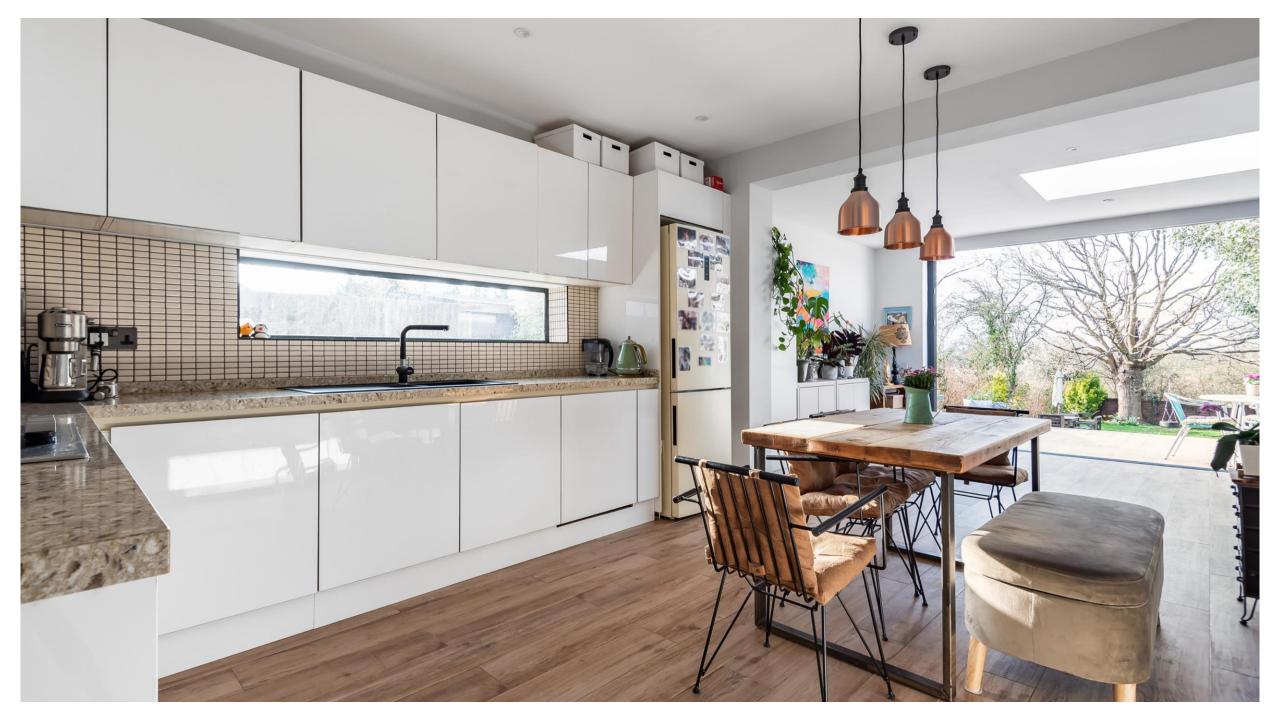

## 39 Old Fold View Barnet, Hertfordshire, EN5 4EA

\*\*\* CHAIN FREE \*\*\* Situated in this sought after private road, a beautifully presented 3 bedroom detached bungalow. The property has been thoughtfully extended by the present vendors and comprises a welcoming entrance hall, sunning large reception room with patio doors onto the rear garden, a modern bespoke kitchen/breakfast room, 3 generous bedrooms and a luxurious shower room. Externally there is a wonderful 100' rear garden backing onto open fields with tiled terrace that has underfloor heating in place if a further extension is required, a garage and driveway parking for 2 cars.