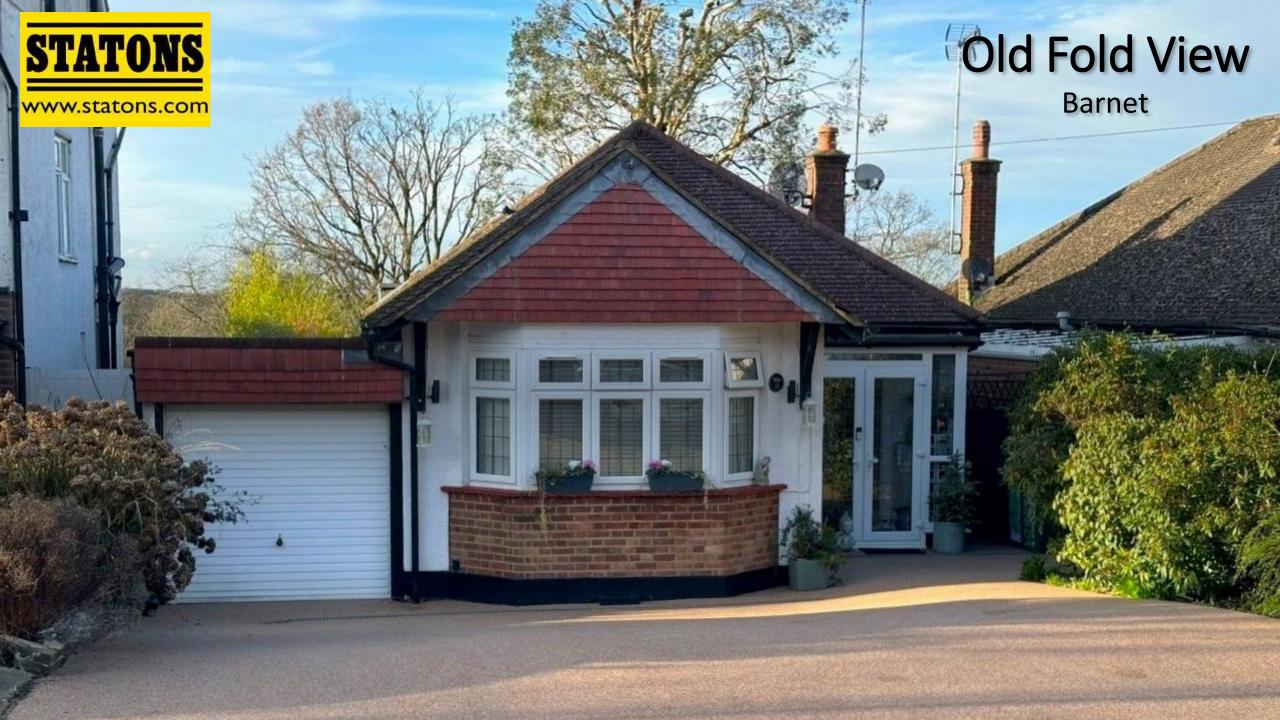

## 39 Old Fold View Barnet, Hertfordshire, EN5 4EA

\*\*\* CHAIN FREE \*\*\* Situated in this sought after private road, a beautifully presented 3 bedroom detached bungalow. The property has been thoughtfully extended by the present vendors and comprises a welcoming entrance hall, sunning large reception room with patio doors onto the rear garden, a modern bespoke kitchen/breakfast room, 3 generous bedrooms and a luxurious shower room. Externally there is a wonderful 100' rear garden backing onto open fields with tiled terrace that has underfloor heating in place if a further extension is required, a garage and driveway parking for 2 cars.