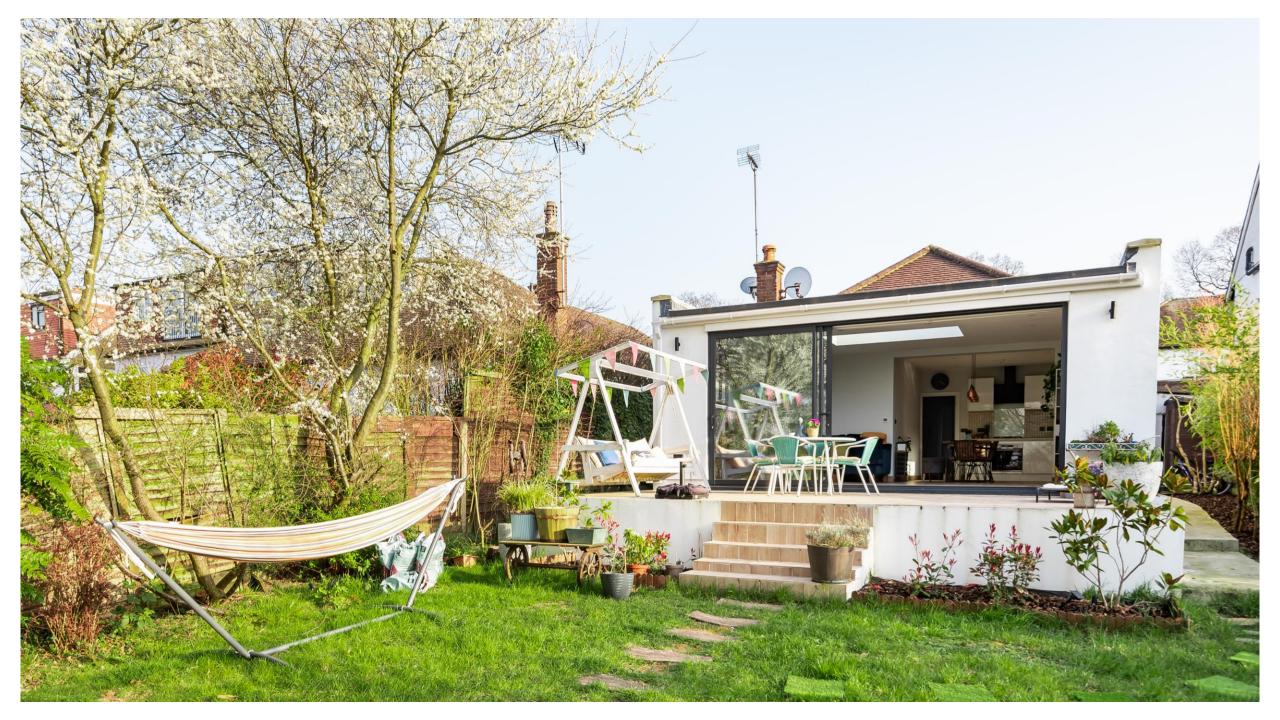

## 39 Old Fold View Barnet, Hertfordshire, EN5 4EA

\*\*\* CHAIN FREE \*\*\* Situated in this sought after private road, a beautifully presented 3 bedroom detached bungalow. The property has been thoughtfully extended by the present vendors and comprises a welcoming entrance hall, sunning large reception room with patio doors onto the rear garden, a modern bespoke kitchen/breakfast room, 3 generous bedrooms and a luxurious shower room. Externally there is a wonderful 100' rear garden backing onto open fields with tiled terrace that has underfloor heating in place if a further extension is required, a garage and driveway parking for 2 cars.