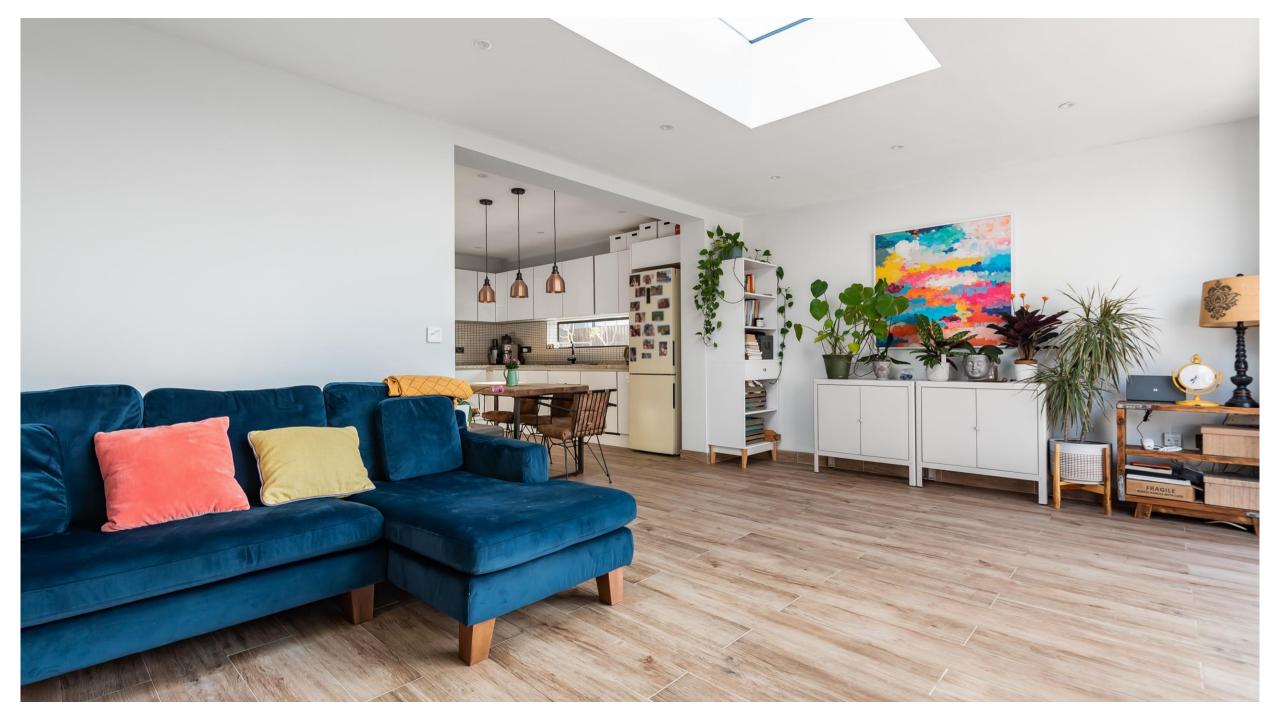

## 39 Old Fold View Barnet, Hertfordshire, EN5 4EA

\*\*\* CHAIN FREE \*\*\* Situated in this sought after private road, a beautifully presented 3 bedroom detached bungalow. The property has been thoughtfully extended by the present vendors and comprises a welcoming entrance hall, sunning large reception room with patio doors onto the rear garden, a modern bespoke kitchen/breakfast room, 3 generous bedrooms and a luxurious shower room. Externally there is a wonderful 100' rear garden backing onto open fields with tiled terrace that has underfloor heating in place if a further extension is required, a garage and driveway parking for 2 cars.