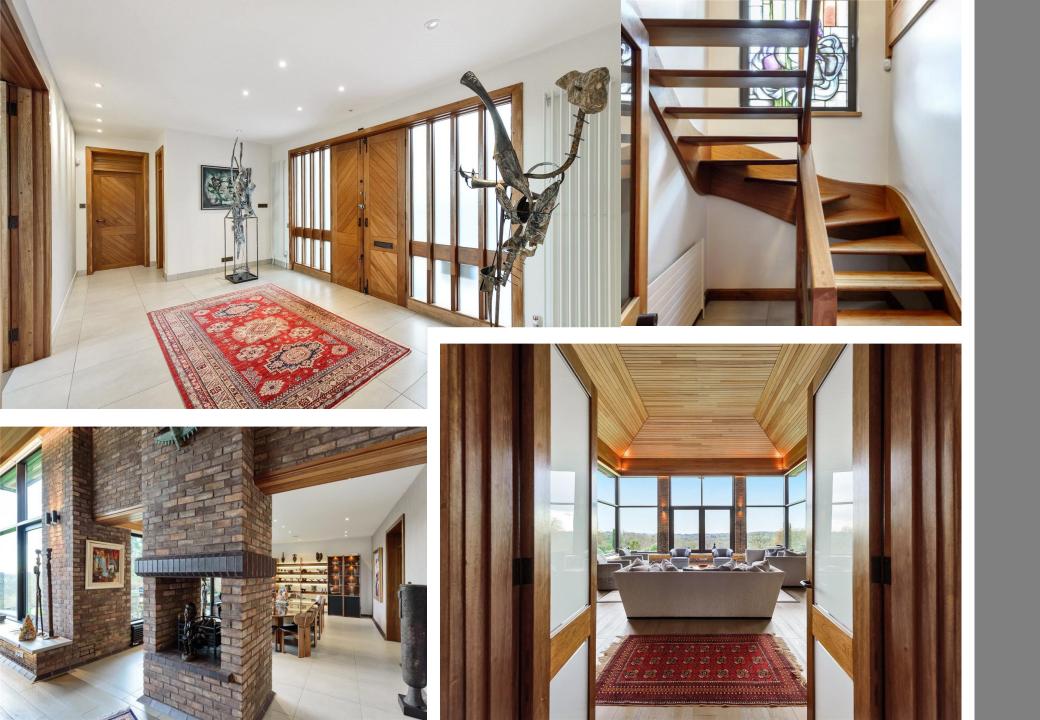

The house comprises a stunning double height drawing room on the ground floor, dining room, kitchen/breakfast room, four bedrooms with two Jack and Jill bathrooms. On the first floor are the two main bedroom suites with en suites to both and a walk in dressing room to the master bedroom. There is a spacious reception area which overlooks the drawing room.