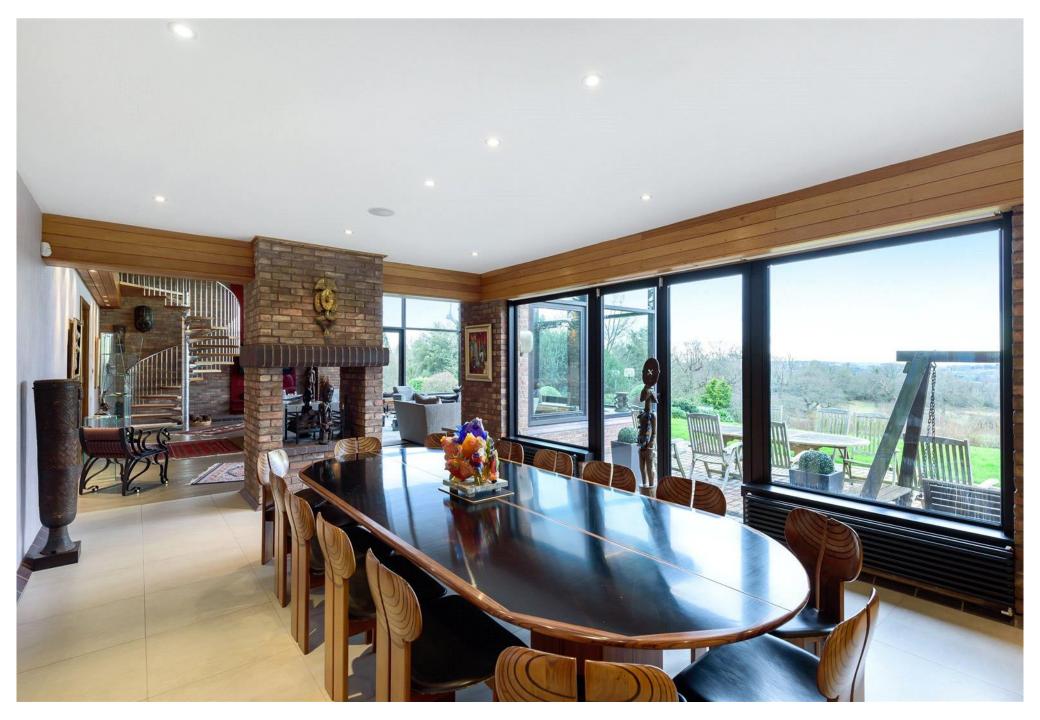

The house comprises a stunning double height drawing room on the ground floor, dining room, kitchen/breakfast room, four bedrooms with two Jack and Jill bathrooms. On the first floor are the two main bedroom suites with en suites to both and a walk in dressing room to the master bedroom. There is a spacious reception area which overlooks the drawing room.