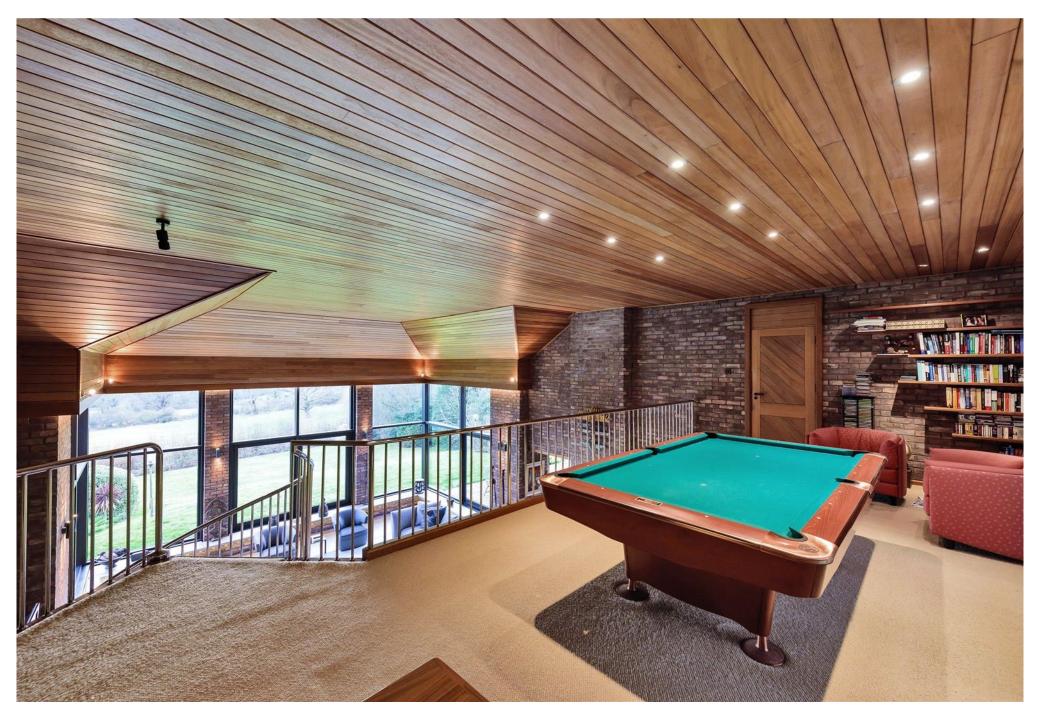

The house comprises a stunning double height drawing room on the ground floor, dining room, kitchen/breakfast room, four bedrooms with two Jack and Jill bathrooms. On the first floor are the two main bedroom suites with en suites to both and a walk in dressing room to the master bedroom. There is a spacious reception area which overlooks the drawing room.