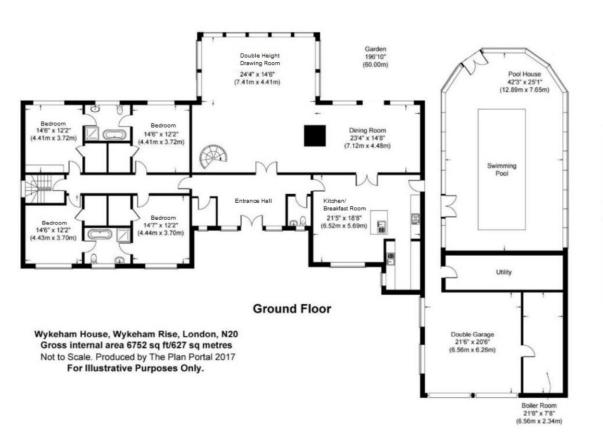

The house comprises a stunning double height drawing room on the ground floor, dining room, kitchen/breakfast room, four bedrooms with two Jack and Jill bathrooms. On the first floor are the two main bedroom suites with en suites to both and a walk in dressing room to the master bedroom. There is a spacious reception area which overlooks the drawing room.

The house is accessed via a driveway which leads to a double garage, beyond which is a utility room and pool house with heated swimming pool.

The extensive south facing gardens (approximately 197 sq ft) are mainly laid to lawn and the house offers wonderful, far reaching views over adjoining greenbelt countryside towards Central London.