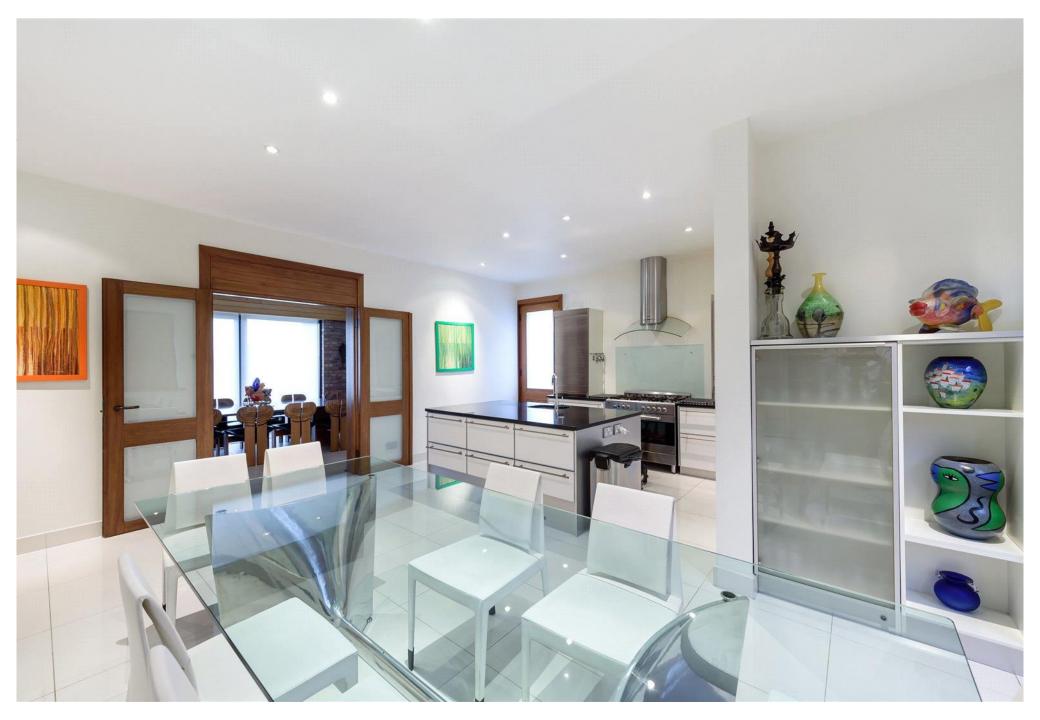

The house comprises a stunning double height drawing room on the ground floor, dining room, kitchen/breakfast room, four bedrooms with two Jack and Jill bathrooms. On the first floor are the two main bedroom suites with en suites to both and a walk in dressing room to the master bedroom. There is a spacious reception area which overlooks the drawing room.