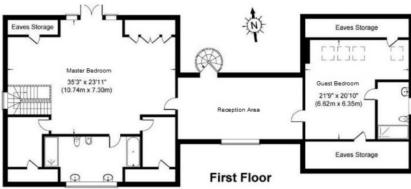

The house comprises a stunning double height drawing room on the ground floor, dining room, kitchen/breakfast room, four bedrooms with two Jack and Jill bathrooms. On the first floor are the two main bedroom suites with en suites to both and a walk in dressing room to the master bedroom. There is a spacious reception area which overlooks the drawing room.