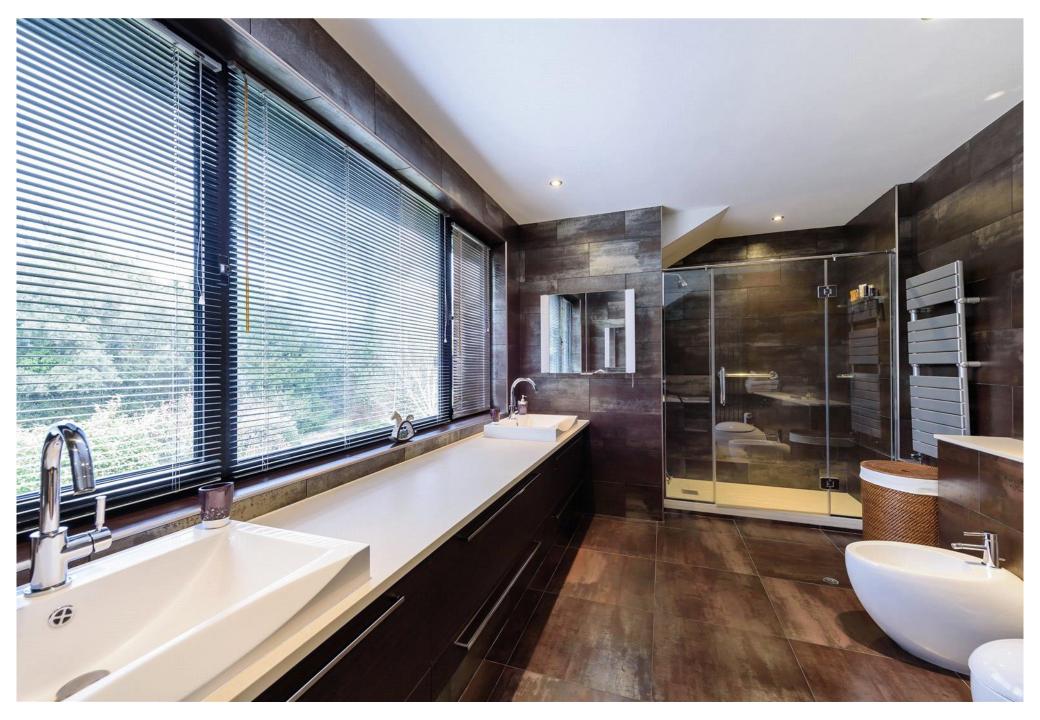

The house comprises a stunning double height drawing room on the ground floor, dining room, kitchen/breakfast room, four bedrooms with two Jack and Jill bathrooms. On the first floor are the two main bedroom suites with en suites to both and a walk in dressing room to the master bedroom. There is a spacious reception area which overlooks the drawing room.