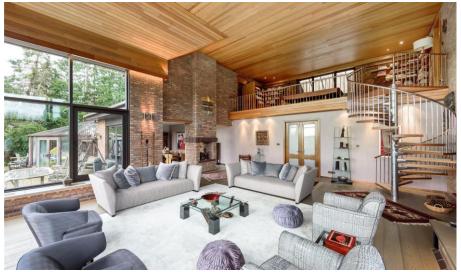

The house comprises a stunning double height drawing room on the ground floor, dining room, kitchen/breakfast room, four bedrooms with two Jack and Jill bathrooms. On the first floor are the two main bedroom suites with en suites to both and a walk in dressing room to the master bedroom. There is a spacious reception area which overlooks the drawing room.