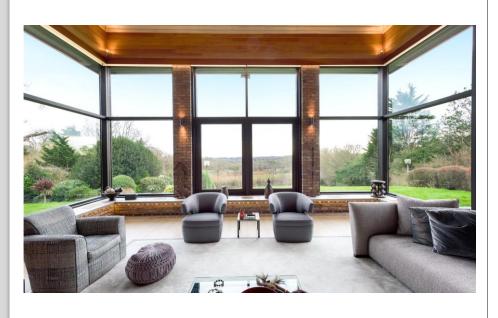

The house comprises a stunning double height drawing room on the ground floor, dining room, kitchen/breakfast room, four bedrooms with two Jack and Jill bathrooms. On the first floor are the two main bedroom suites with en suites to both and a walk in dressing room to the master bedroom. There is a spacious reception area which overlooks the drawing room.

The house is accessed via a driveway which leads to a double garage, beyond which is a utility room and pool house with heated swimming pool.

The extensive south facing gardens (approximately 197 sq ft) are mainly laid to lawn and the house offers wonderful, far reaching views over adjoining greenbelt countryside towards Central London.