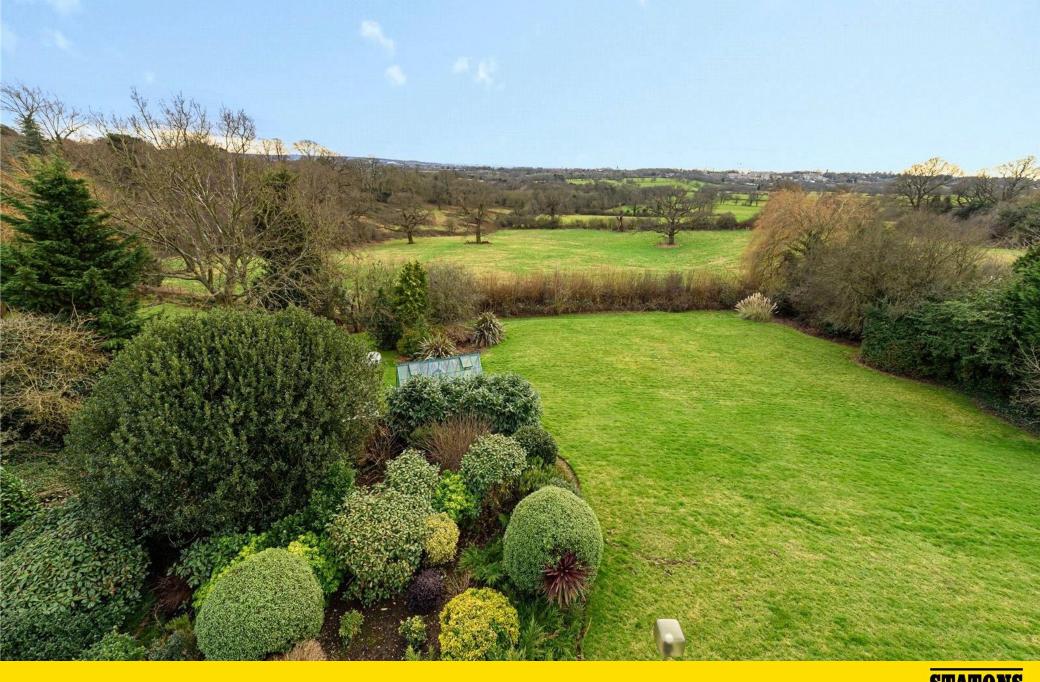

The house is accessed via a driveway which leads to a double garage, beyond which is a utility room and pool house with heated swimming pool.

The extensive south facing gardens (approximately 197 sq ft) are mainly laid to lawn and the house offers wonderful, far reaching views over adjoining greenbelt countryside towards Central London.