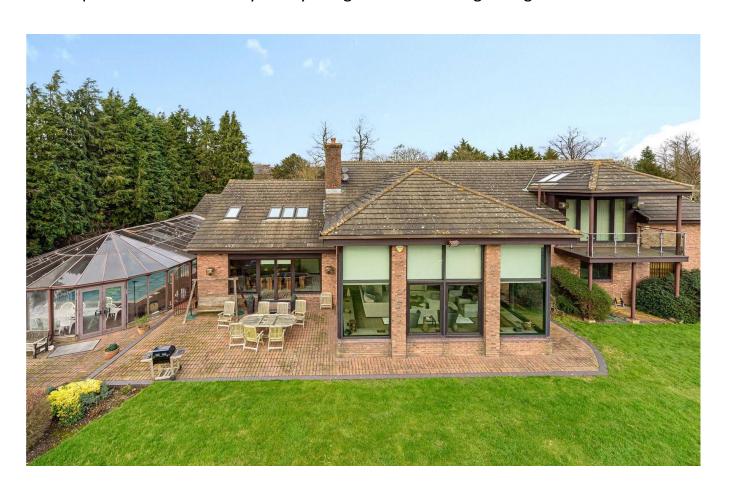

The house is accessed via a driveway which leads to a double garage, beyond which is a utility room and pool house with heated swimming pool.

The extensive south facing gardens (approximately 197 sq ft) are mainly laid to lawn and the house offers wonderful, far reaching views over adjoining greenbelt countryside towards Central London.