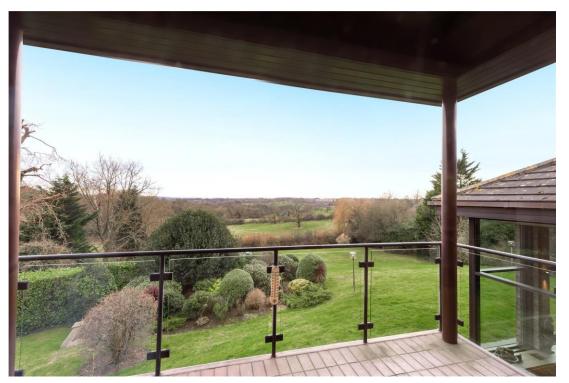

The house is accessed via a driveway which leads to a double garage, beyond which is a utility room and pool house with heated swimming pool.

The extensive south facing gardens (approximately 197 sq ft) are mainly laid to lawn and the house offers wonderful, far reaching views over adjoining greenbelt countryside towards Central London.