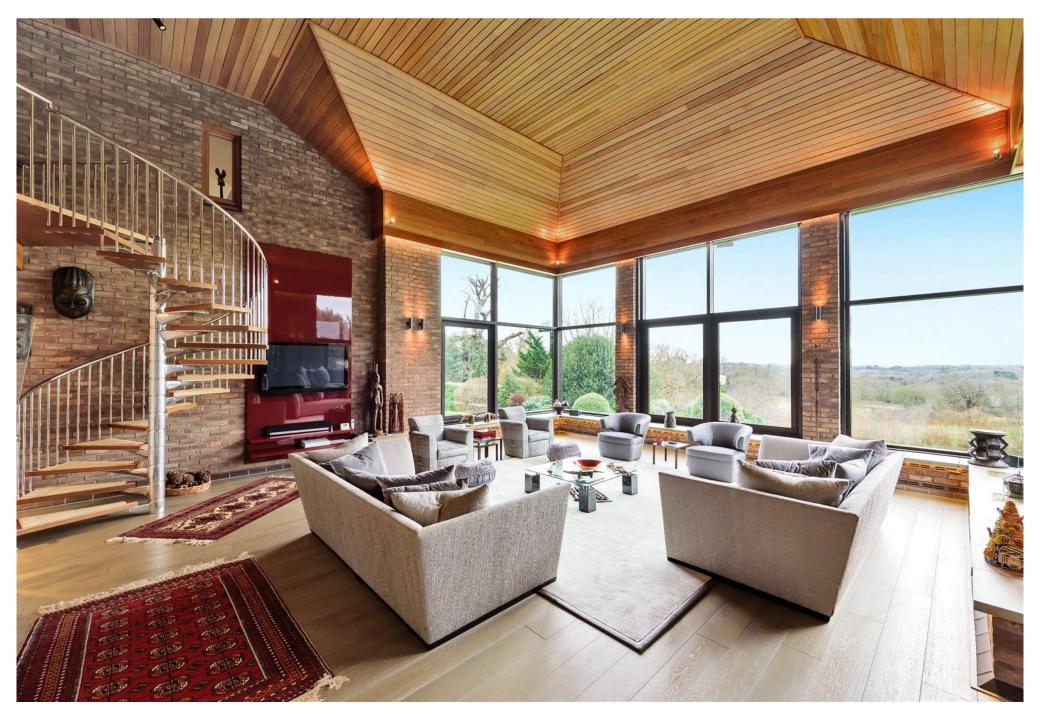

The house comprises a stunning double height drawing room on the ground floor, dining room, kitchen/breakfast room, four bedrooms with two Jack and Jill bathrooms. On the first floor are the two main bedroom suites with en suites to both and a walk in dressing room to the master bedroom. There is a spacious reception area which overlooks the drawing room.