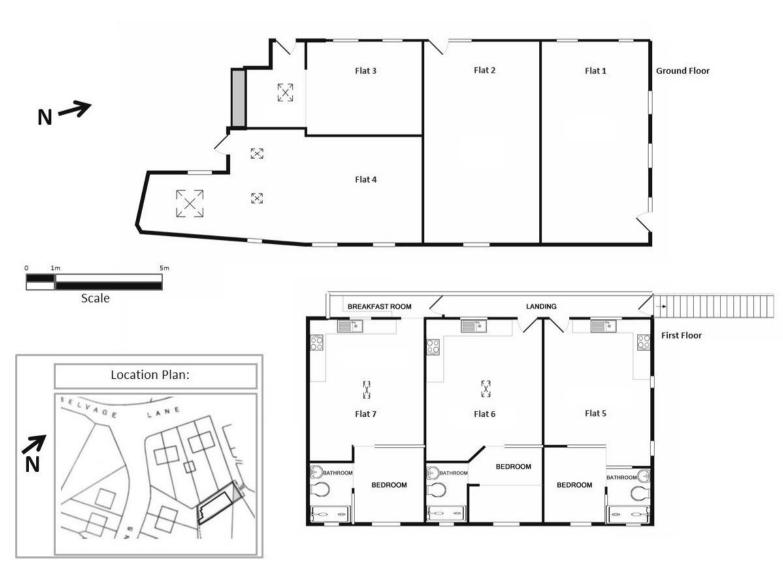

- Corbusier-style bonded black leather and chromesettee
- Black and white leather bed
- Galvanized storage trunks in bedroom and lounge
- White linen sets, including sheets, quilts and bedding
- White towel sets
- Glass table (limited edition 1 of 3) and leather chairs or breakfast bar and stools

#### Flooring and Finishes

- @5-7have Polish woodvarnished flooring
- @1-4have lacquered concrete flooring
- White walls
- Sandblasted glass walls
- Metal panelled front doors
- White glass or mirror front doors to wardrobes, bedroom and bathroom.
- Exposed galvanised sockets, plugs and trunking

#### **Further Features**

- All flats have separate entrances
- CRL10 year warranty
- Personal @Whiteemail address to go with each flat
- 3 Off Street Parking Spaces
- 199 year leases

## @Floorplans



#### @Contact



1 Hadley Parade High Street Barnet Hertfordshire EN5 5SX

<u>newhomes@statons.com</u> 020 8441 9555

Important Note: This brochure was created prior to completion and therefore details outlined within maybesubject to change.

Disclaimer: The agent has not tested any apparatus, equipment, fixtures, fittings or services and so, cannot verify they are in working order, or fit for their purpose. Neither has the agent checked the legal documentation to verify the leasehold/freehold status of the property. The buyer is advised to obtain verification from their solicitor or surveyor. Also, photographs are for illustration only and may depict items which are not for sale or included in the sale of the property, All sizes are approximate. All dimensions include wardrobe spaces wh