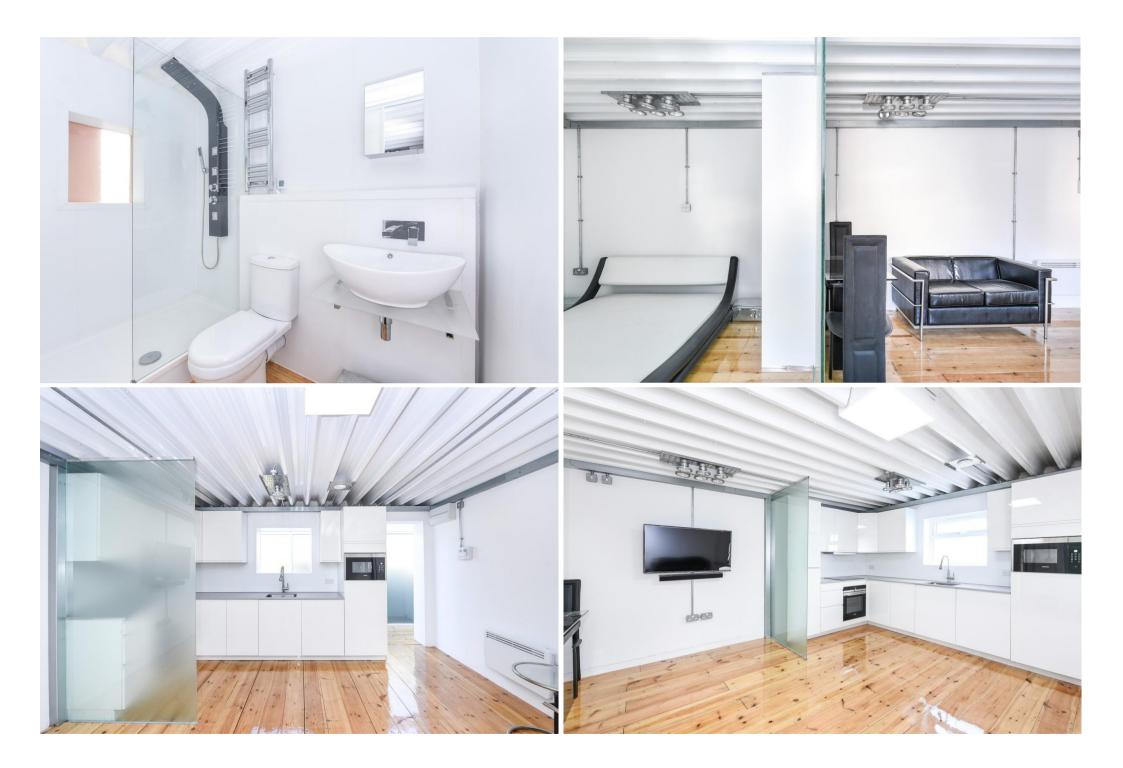

#### Kitchens

- Fully fitted white gloss
- Soft closing cabinets and drawers
- Stone worktops
- Flexible monobloc tap
- White metal splash backs
- Siemens Appliances including Induction hob, oven, microwave, Indesit washer/dryer, fridge (some with freezer compartment), slimline dishwasher
- Glasses, crockery, cutlery, pots, pans, kettle and utensils

#### Shower rooms

- Black tower panel shower with 3 jets
- Rain head and jet baton hand shower
- White metal walls
- Porcelain sinks on glass sheets
- Metal mirror cabinet

#### Furnishings

- Corbusier-style bonded black leather and chromesettee
- Black and white leather bed
- Galvanized storage trunks in bedroom and lounge
- White linen sets, including sheets, quilts and bedding
- White towel sets
- Glass table (limited edition 1 of 3) and leather chairs or breakfast bar and stools

#### Flooring and Finishes

- @5-7have Polish woodvarnished flooring
- @1-4have lacquered concrete flooring
- White walls
- Sandblasted glass walls
- Metal panelled front doors
- White glass or mirror front doors to wardrobes, bedroom and bathroom.
- Exposed galvanised sockets, plugs and trunking