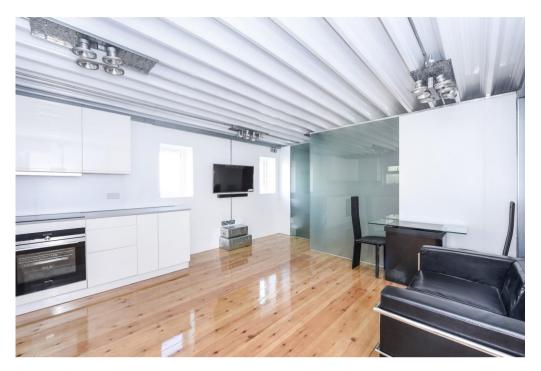

#### Kitchens

- Fully fitted white gloss
- Soft closing cabinets and drawers
- Stone worktops
- Flexible monobloc tap
- White metal splash backs
- Siemens Appliances including Induction hob, oven, microwave, Indesit washer/dryer, fridge (some with freezer compartment), slimline dishwasher
- Glasses, crockery, cutlery, pots, pans, kettle and utensils

#### Furnishings

- Corbusier-style bonded black leather and chromesettee
- Black and white leather bed
- Galvanized storage trunks in bedroom and lounge
- White linen sets, including sheets, quilts and bedding
- White towel sets
- Glass table (limited edition 1 of 3) and leather chairs or breakfast bar and stools

#### Flooring and Finishes

- @5-7have Polish woodvarnished flooring
- @1-4have lacquered concrete flooring
- White walls
- Sandblasted glass walls
- Metal panelled front doors
- White glass or mirror front doors to wardrobes, bedroom and bathroom.
- Exposed galvanised sockets, plugs and trunking