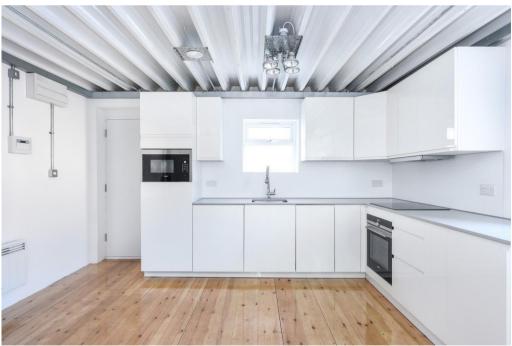

#### Kitchens

- Fully fitted white gloss
- Soft closing cabinets and drawers
- Stone worktops
- Flexible monobloc tap
- White metal splash backs
- Siemens Appliances including Induction hob, oven, microwave, Indesit washer/dryer, fridge (some with freezer compartment), slimline dishwasher
- Glasses, crockery, cutlery, pots, pans, kettle and utensils

#### Flooring and Finishes

- @5-7have Polish woodvarnished flooring
- @1-4have lacquered concrete flooring
- White walls
- Sandblasted glass walls
- Metal panelled front doors
- White glass or mirror front doors to wardrobes, bedroom and bathroom.
- Exposed galvanised sockets, plugs and trunking