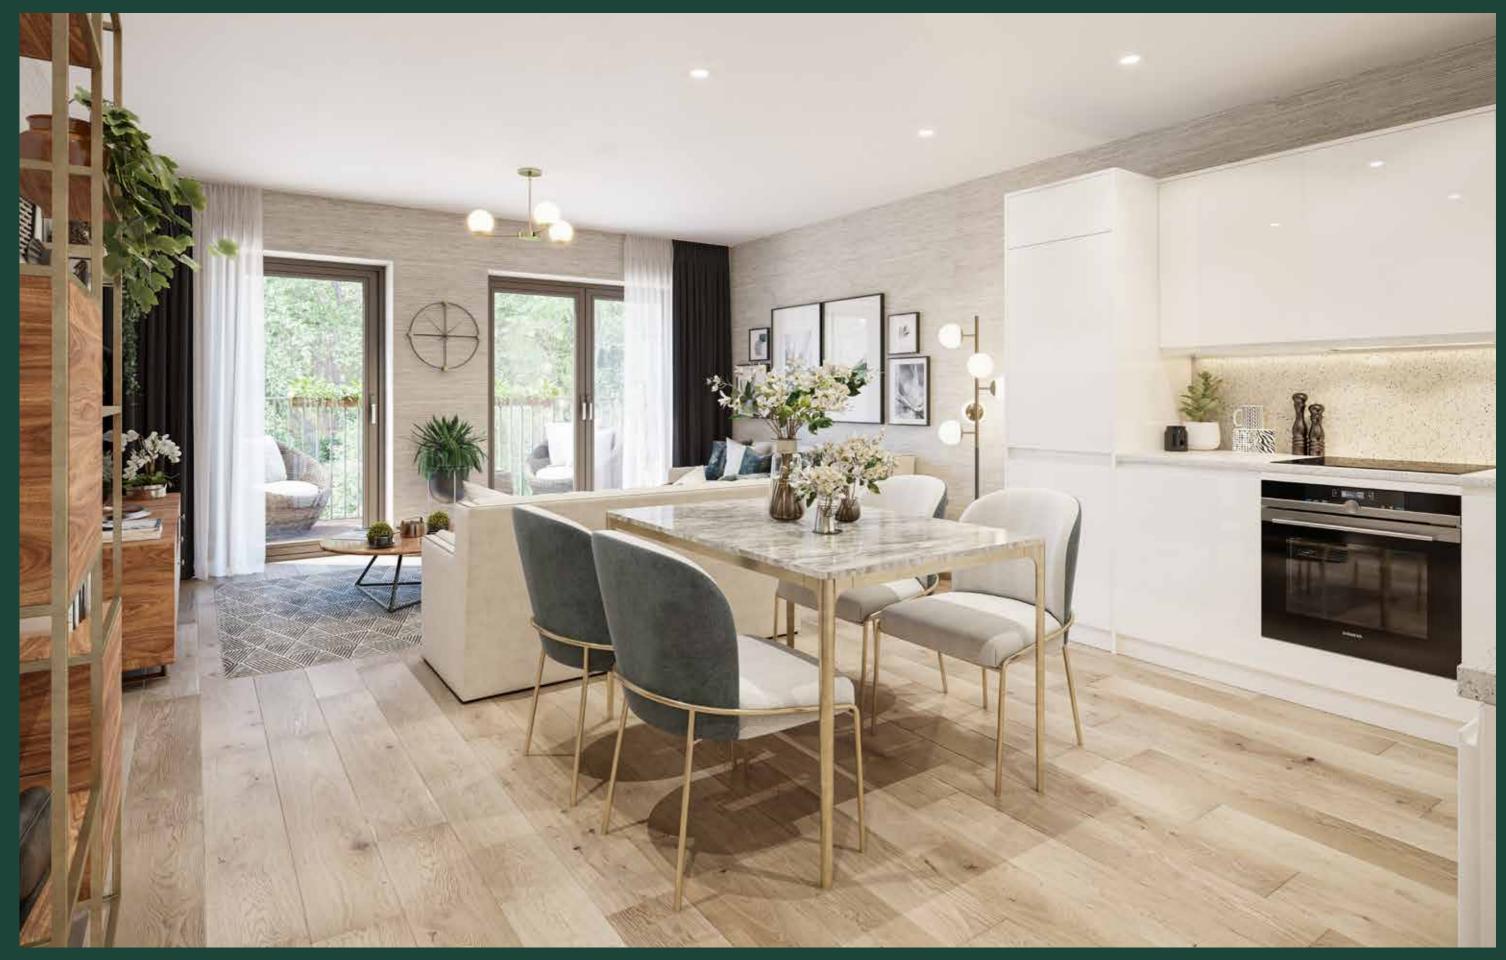

# A stylish new address for Cockfosters

The Vespers is an exciting new collection of one, two and three bedroom apartments in wellconnected Cockfosters, offering stylish and spacious open-plan living.

Each of these beautifully designed apartments benefits from plentiful natural light, high quality contemporary kitchens and bathrooms, secure parking and a private garden or terrace – all in a great location.

#### Internal finishes

- Solid feature doors
- Engineered wood flooring to the hallways and living areas
- Carpet to all bedrooms
- Painted ceilings and walls throughout

#### Kitchen/family area

- Fully fitted designer kitchens
- Quartz composite work top with upstand and hob splash
- Bosch appliances
- 3-1 boiling tap
- LED lighting under cabinets