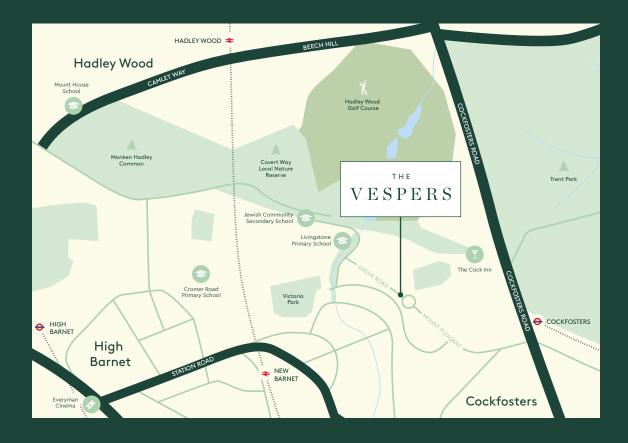

# Welcome to The Vespers

# A location that offers green spaces, entertainment and great transport links

Minutes from Cockfosters' shopping and dining The Vespers brings you closer to everything the local area has to offer.

For green spaces, there's Trent Park, Hadley Common and a choice of golf courses. Plus, with Cockfosters Station just minutes away, and on a direct bus route, travelling into central London and beyond is easy too.

Nearby High Barnet offers a greater selection of shops and restaurants, Spires Shopping Centre and an Everyman Cinema. Brent Cross is close by and there's convenient access to the M25 and the North Circular. Ladley Connections

0.6 miles Cockfosters station

0.8 miles Hadley Common

1.4 miles Trent Country Park

1.5 miles Hadley Wood Station