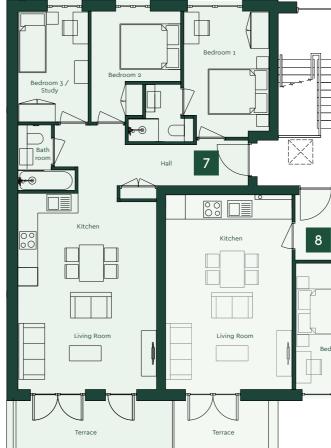

# Apartment 7

Bedroom 1

Bedroom 2

3.88m x 2.92m

3.57m x 2.95m

Living Room/Kitchen

# Apartment 8

# Living Room/Kitchen

6.32m x 4.55m 21'9" x 11'1" 6.41m x 4.16m

Bedroom 1 4.16m x 3.15m

Bedroom 2 4.16m x 2.76m

THE VESPERS

Bedroom 3 3.57m x 2.33m 11′9″ x 7′8″

12'9" x 9'7"

11′9″ x 9′8″