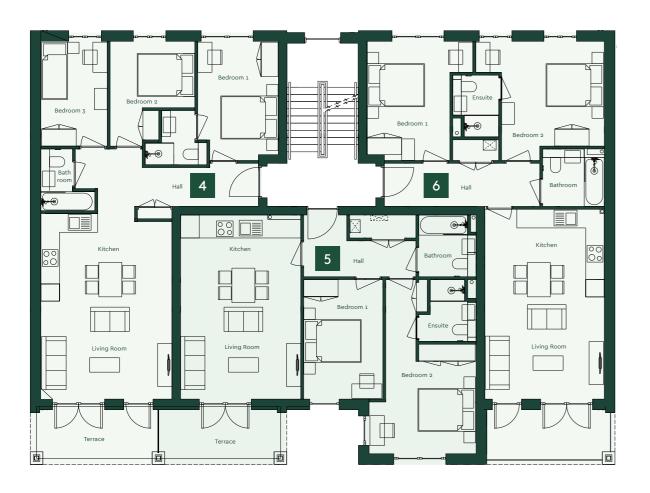

# First floor

# Apartment 4

| Living Room/Kitchen |               |  |
|---------------------|---------------|--|
| 6.32m x 4.55m       | 21'9" x 11'1" |  |

Bedroom 1 3.88m x 2.92m 12'9" x 9'7"

Bedroom 2 3.57m x 2.95m 11′9″ x 9′8″

Bedroom 3

3.57m x 2.33m 11′9″ x 7′8″

## Apartment 5

Living Room/Kitchen 6.41m x 4.19m 21'0" x 13'7" Bedroom 1 4.16m x 2.76m 13′6″ x 9′0″ Bedroom 2

3.82m x 3.73m 12'5" x 12'2"

# Living Room/Kitchen 6.61m x 4.16m 21'7" x 13'6" Bedroom 1 4.15m x 3.69m 13′6″ x 12′1″

Apartment 6

Bedroom 2 4.48m x 3.65m 14'7" x 11'9" Second floor

(