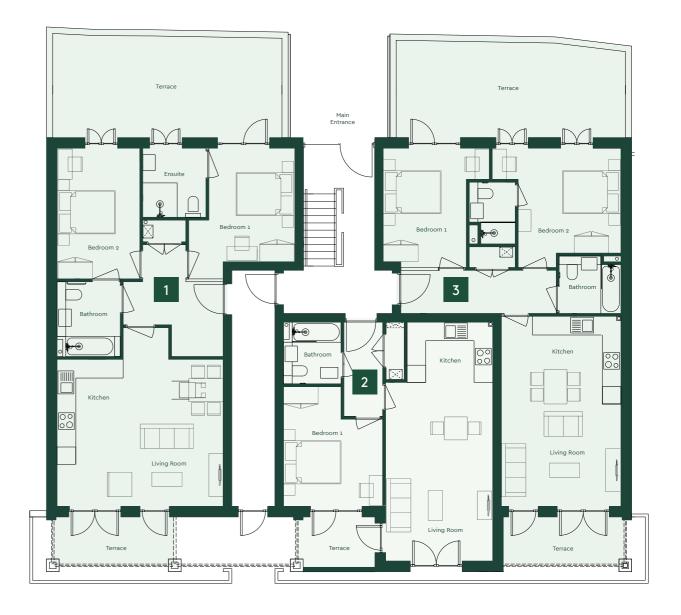

# Ground floor

## Apartment 1

# Apartment 2

| Living Room/Kitchen |               |  |
|---------------------|---------------|--|
| 5.78m x 5.11m       | 18'9" x 16'7  |  |
| Bedroom 1           |               |  |
| 3.92m x 3.70m       | 12'8" x 12'1" |  |
| Bedroom 2           |               |  |

4.55m x 2.88m 14'9" x 9'4"

4.16m x 3.45m

ТНЕ

27'2" x 12'2"

13′6″ x 11′3″

# Apartment 3

| Living Room/Kitchen |               |  |
|---------------------|---------------|--|
| 6.61m x 4.16m       | 21′6″ x 13′6″ |  |
| Bedroom 1           |               |  |
| 4.15m x 2.89m       | 13′6″ x 9′4″  |  |
| Bedroom 2           |               |  |
| 3.65m x 3.58m       | 11′9″ x 11′7″ |  |