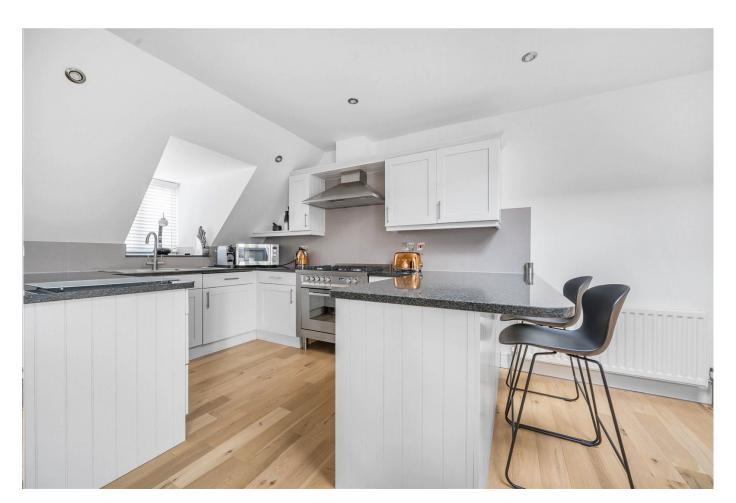

## 20 Harrington Court, Station Road, New Barnet, EN5 1PZ

\*\*\* CHAIN FREE PENTHOUSE \*\*\* A beautifully presented bright and spacious penthouse apartment which is situated moments from New Barnet mainline station. This stunning property comprises a contemporary open plan living/dining/kitchen with doors opening onto the private balcony with far reaching views, master bedroom suite with en-suite bathroom, further double bedroom with ensuite shower room, oak flooring, video entry phone system, secure gated parking and passenger lift.