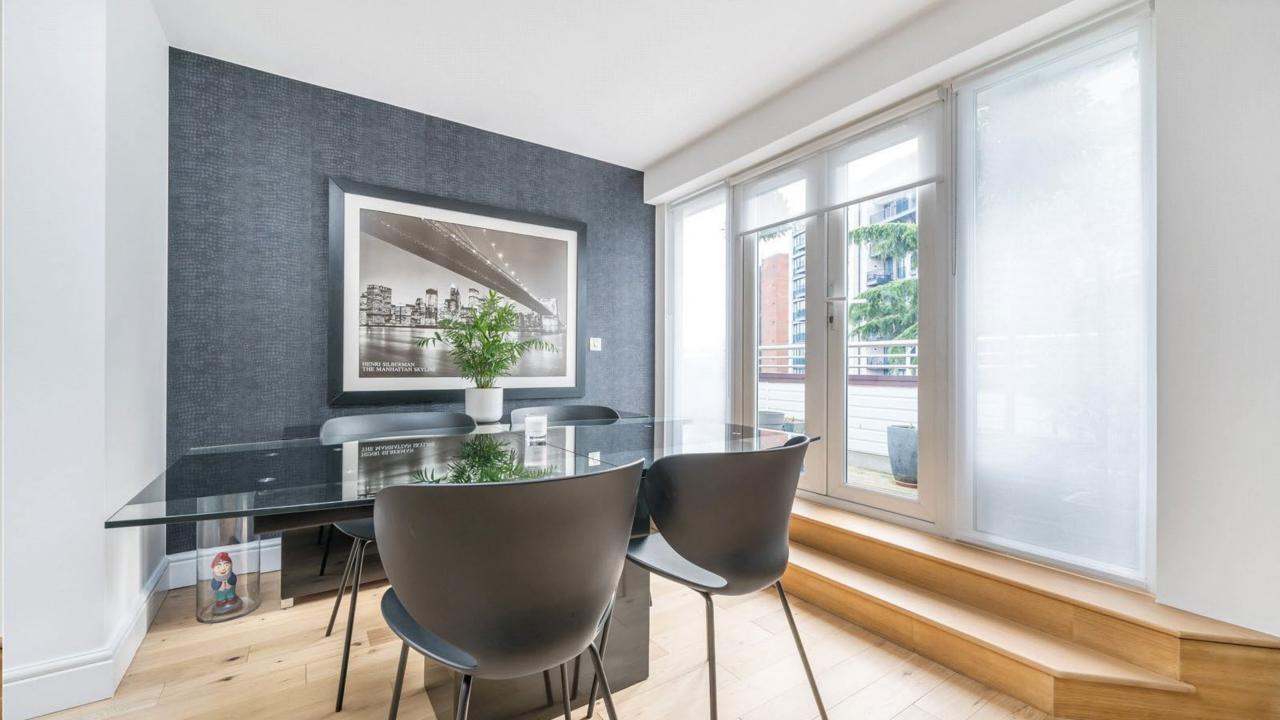

## 20 Harrington Court, Station Road, New Barnet, EN5 1PZ

\*\*\* CHAIN FREE PENTHOUSE \*\*\* A beautifully presented bright and spacious penthouse apartment which is situated moments from New Barnet mainline station. This stunning property comprises a contemporary open plan living/dining/kitchen with doors opening onto the private balcony with far reaching views, master bedroom suite with en-suite bathroom, further double bedroom with ensuite shower room, oak flooring, video entry phone system, secure gated parking and passenger lift.

Fourth Floor
Approx. 90.3 sq. metres (971.6 sq. feet)