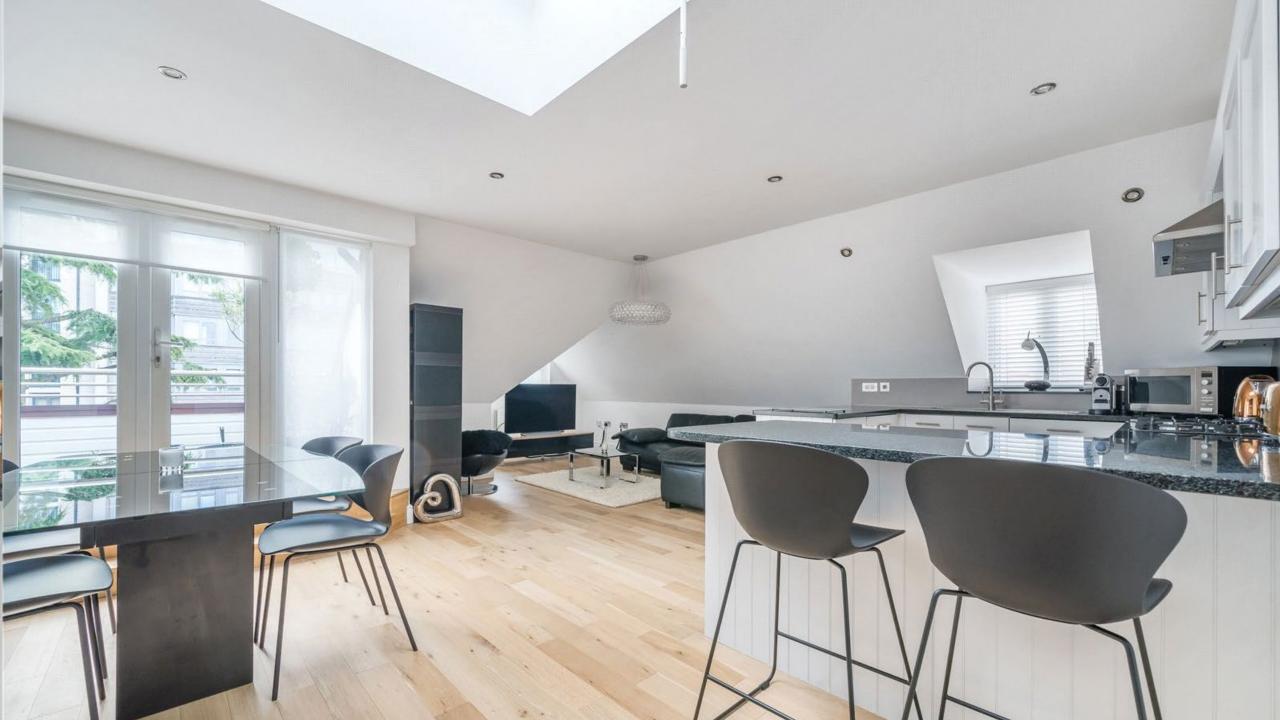

## 20 Harrington Court, Station Road, New Barnet, EN5 1PZ

\*\*\* CHAIN FREE PENTHOUSE \*\*\* A beautifully presented bright and spacious penthouse apartment which is situated moments from New Barnet mainline station. This stunning property comprises a contemporary open plan living/dining/kitchen with doors opening onto the private balcony with far reaching views, master bedroom suite with en-suite bathroom, further double bedroom with ensuite shower room, oak flooring, video entry phone system, secure gated parking and passenger lift.