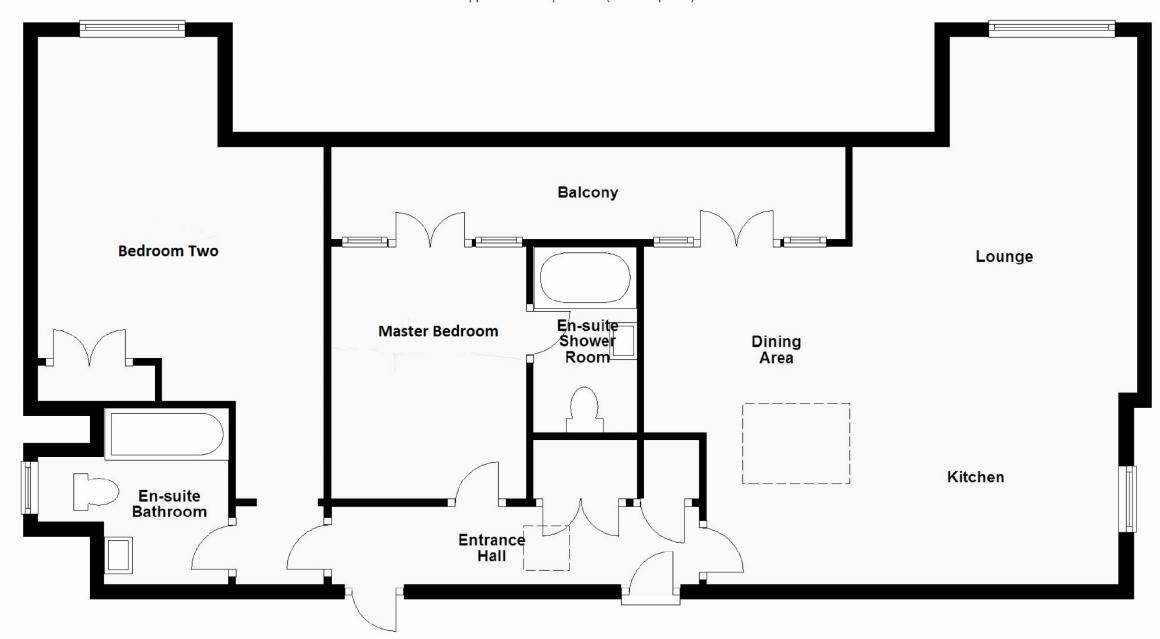

## 20 Harrington Court, Station Road, New Barnet, EN5 1PZ

\*\*\* CHAIN FREE PENTHOUSE \*\*\* A beautifully presented bright and spacious penthouse apartment which is situated moments from New Barnet mainline station. This stunning property comprises a contemporary open plan living/dining/kitchen with doors opening onto the private balcony with far reaching views, master bedroom suite with en-suite bathroom, further double bedroom with ensuite shower room, oak flooring, video entry phone system, secure gated parking and passenger lift.

Fourth Floor
Approx. 90.3 sq. metres (971.6 sq. feet)