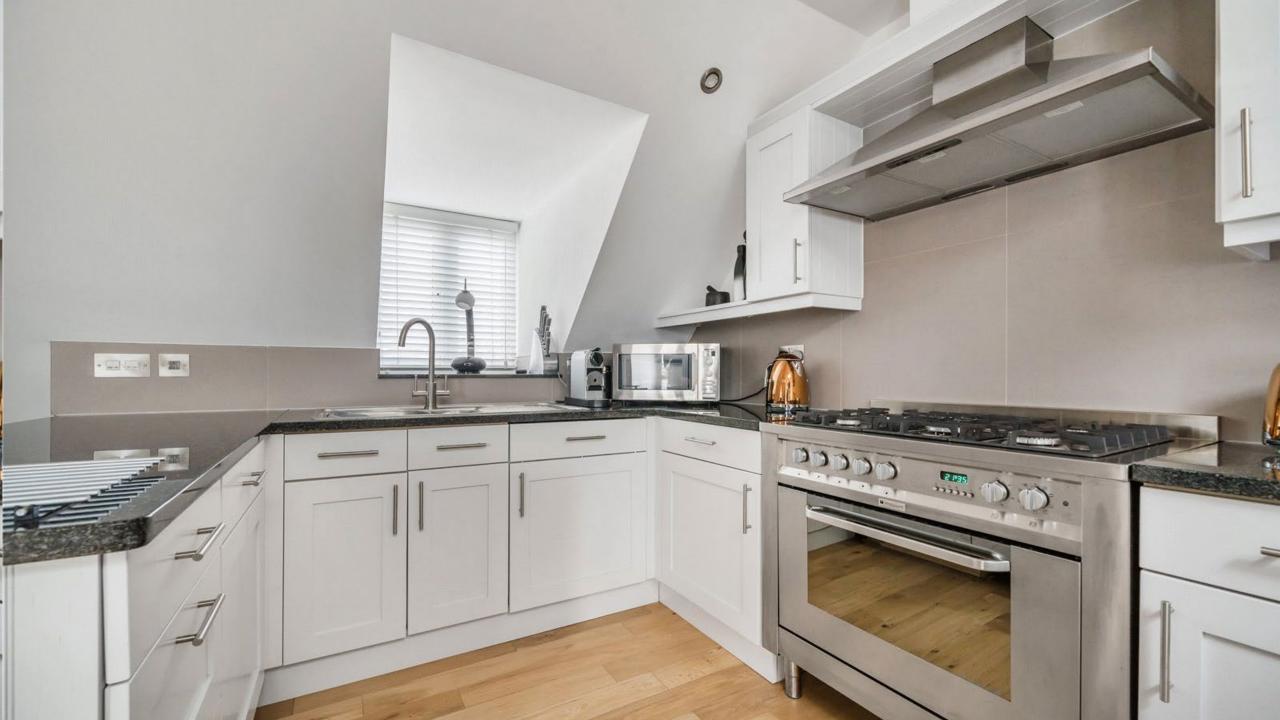

## 20 Harrington Court, Station Road, New Barnet, EN5 1PZ

\*\*\* CHAIN FREE PENTHOUSE \*\*\* A beautifully presented bright and spacious penthouse apartment which is situated moments from New Barnet mainline station. This stunning property comprises a contemporary open plan living/dining/kitchen with doors opening onto the private balcony with far reaching views, master bedroom suite with en-suite bathroom, further double bedroom with ensuite shower room, oak flooring, video entry phone system, secure gated parking and passenger lift.