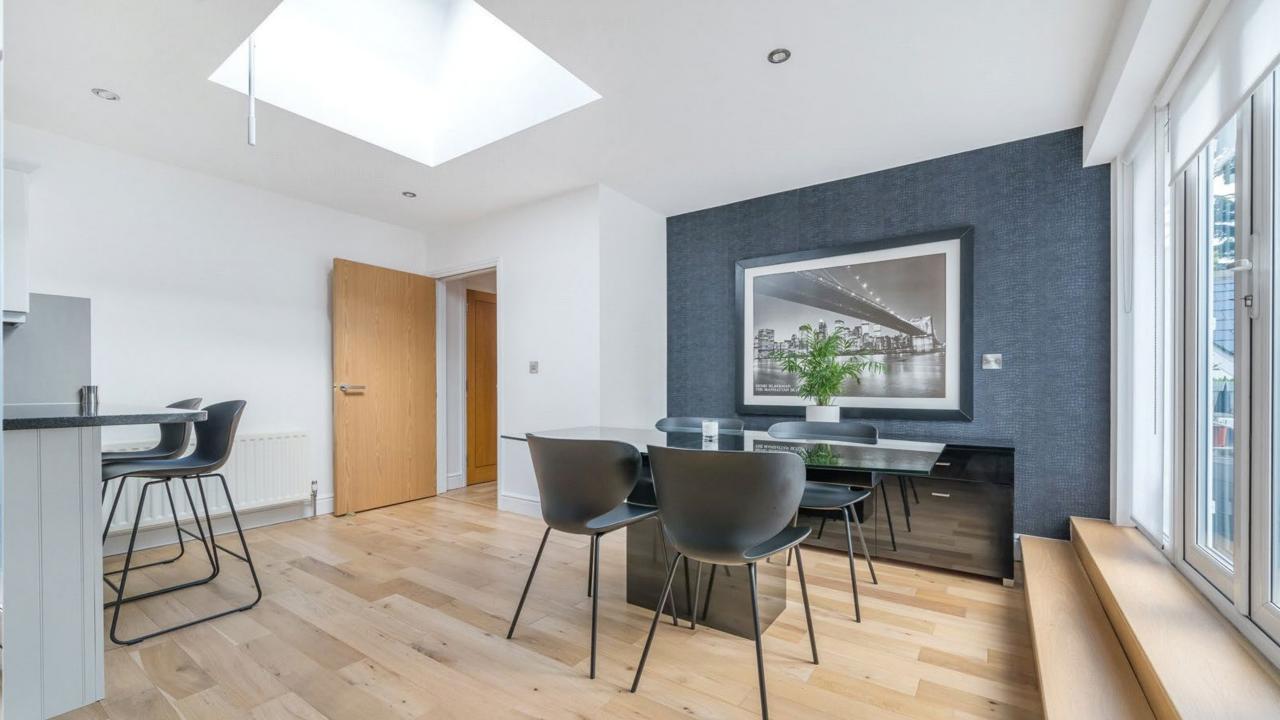

## 20 Harrington Court, Station Road, New Barnet, EN5 1PZ

\*\*\* CHAIN FREE PENTHOUSE \*\*\* A beautifully presented bright and spacious penthouse apartment which is situated moments from New Barnet mainline station. This stunning property comprises a contemporary open plan living/dining/kitchen with doors opening onto the private balcony with far reaching views, master bedroom suite with en-suite bathroom, further double bedroom with ensuite shower room, oak flooring, video entry phone system, secure gated parking and passenger lift.

Fourth Floor
Approx. 90.3 sq. metres (971.6 sq. feet)