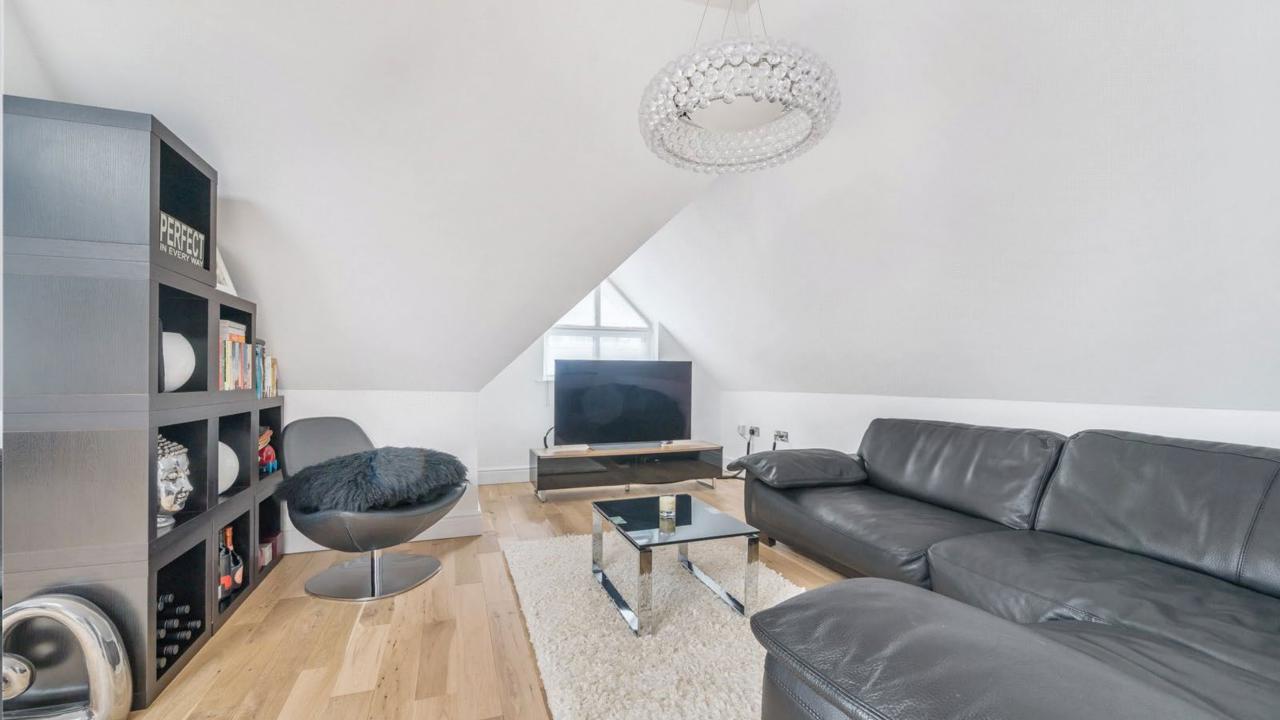

## 20 Harrington Court, Station Road, New Barnet, EN5 1PZ

\*\*\* CHAIN FREE PENTHOUSE \*\*\* A beautifully presented bright and spacious penthouse apartment which is situated moments from New Barnet mainline station. This stunning property comprises a contemporary open plan living/dining/kitchen with doors opening onto the private balcony with far reaching views, master bedroom suite with en-suite bathroom, further double bedroom with ensuite shower room, oak flooring, video entry phone system, secure gated parking and passenger lift.

Fourth Floor
Approx. 90.3 sq. metres (971.6 sq. feet)