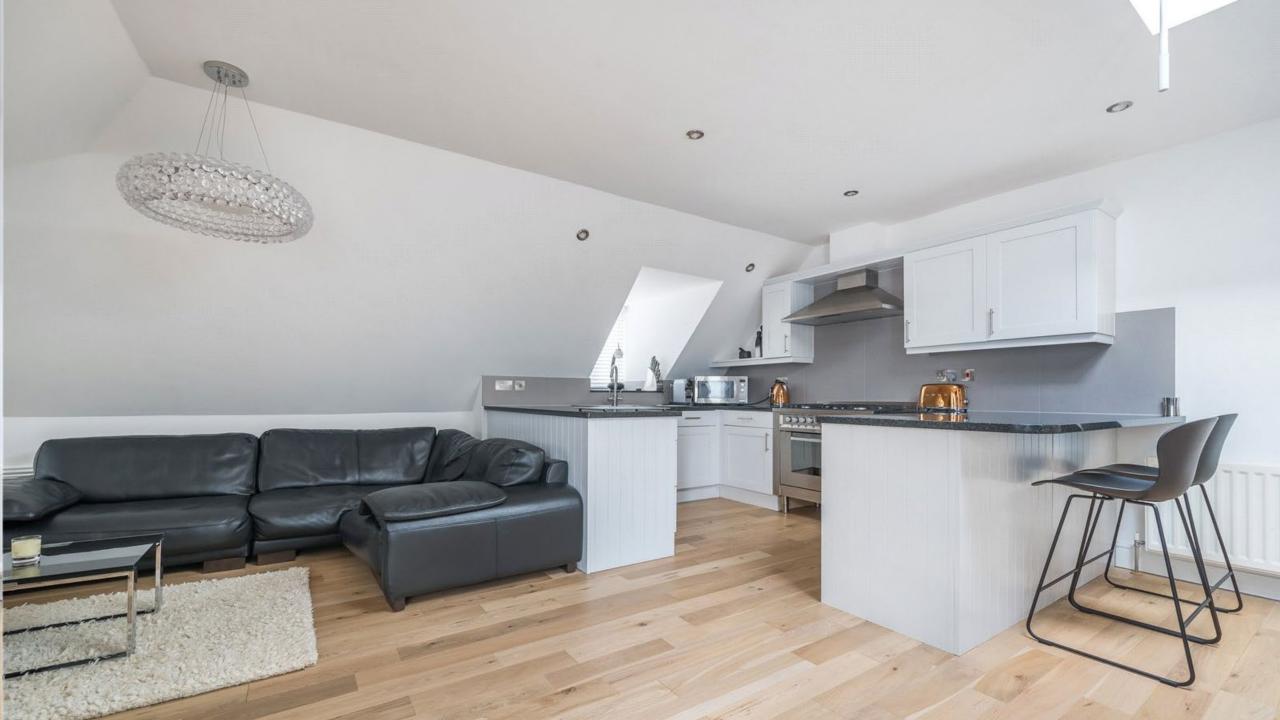

## 20 Harrington Court, Station Road, New Barnet, EN5 1PZ

\*\*\* CHAIN FREE PENTHOUSE \*\*\* A beautifully presented bright and spacious penthouse apartment which is situated moments from New Barnet mainline station. This stunning property comprises a contemporary open plan living/dining/kitchen with doors opening onto the private balcony with far reaching views, master bedroom suite with en-suite bathroom, further double bedroom with ensuite shower room, oak flooring, video entry phone system, secure gated parking and passenger lift.

Fourth Floor
Approx. 90.3 sq. metres (971.6 sq. feet)