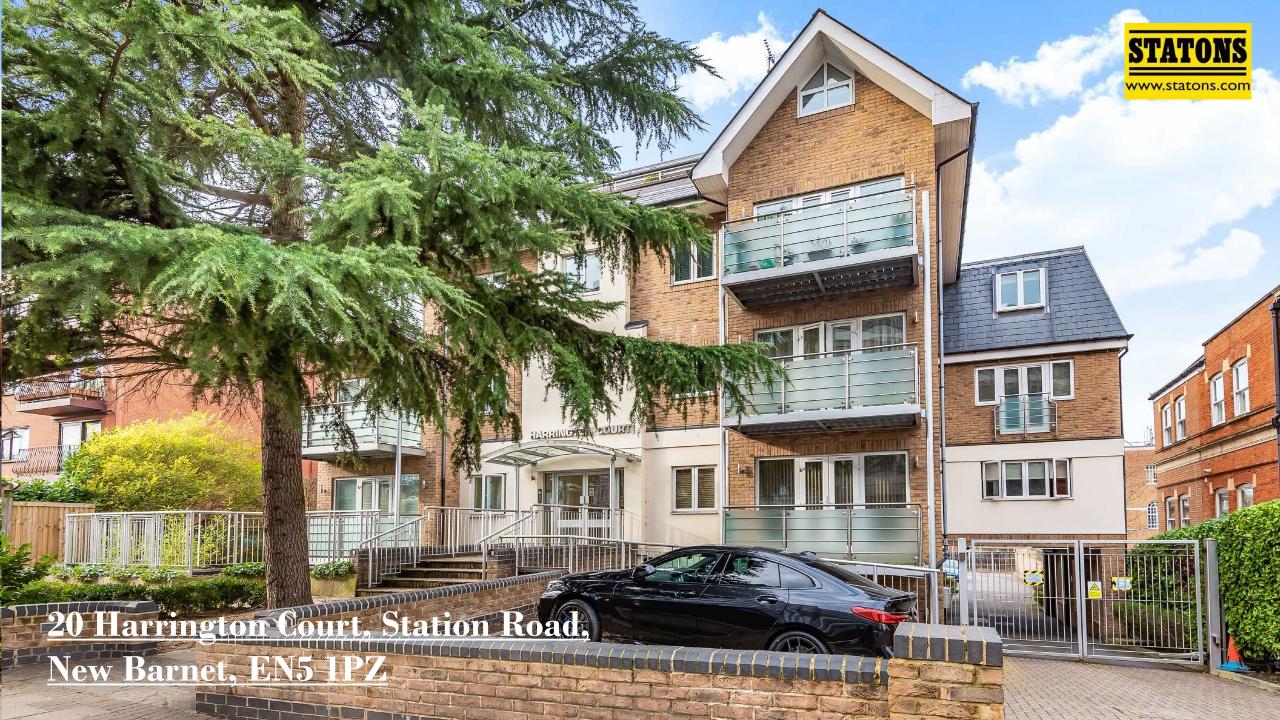

## 20 Harrington Court, Station Road, New Barnet, EN5 1PZ

\*\*\* CHAIN FREE PENTHOUSE \*\*\* A beautifully presented bright and spacious penthouse apartment which is situated moments from New Barnet mainline station. This stunning property comprises a contemporary open plan living/dining/kitchen with doors opening onto the private balcony with far reaching views, master bedroom suite with en-suite bathroom, further double bedroom with ensuite shower room, oak flooring, video entry phone system, secure gated parking and passenger lift.