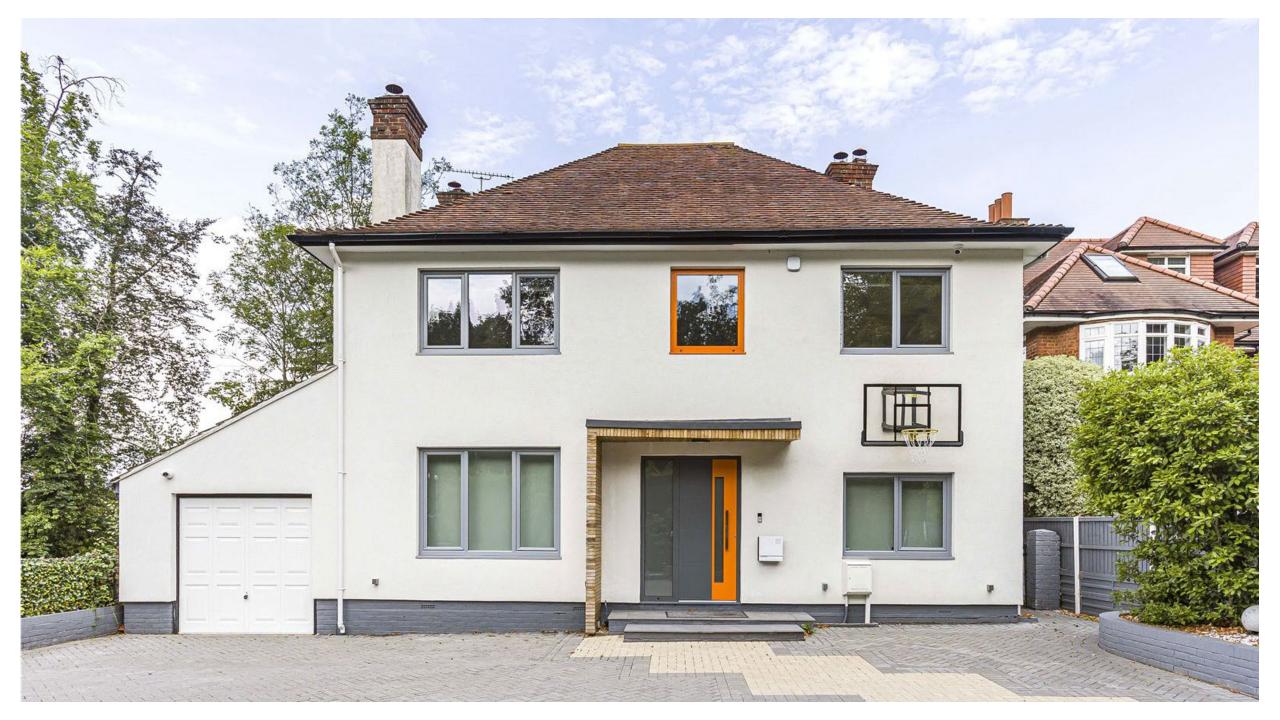

## 59 Great North Road Brookmans Park, Herts, AL9 6PR

This truly stunning five bedroom detached residence offers circa 3100ft of luxurious accommodation. This fabulous contemporary home has been finished to an exacting degree, with underfloor heating, a fully integrated Italian designer kitchen, with doors opening up to the garden, making the home an ideal space for indoor-outdoor living.

The ground floor offers an open plan zonal living area, utility room, office, and living room providing an optimal space for entertaining.

The upstairs comprises of five spacious bedrooms, with two accompanying en-suite bathrooms.

Sitting on a fabulous plot with a westerly facing rear garden that is approx. 130' in length which maintains a private feel. The frontage provides off street parking for several cars and allows access to the garage.