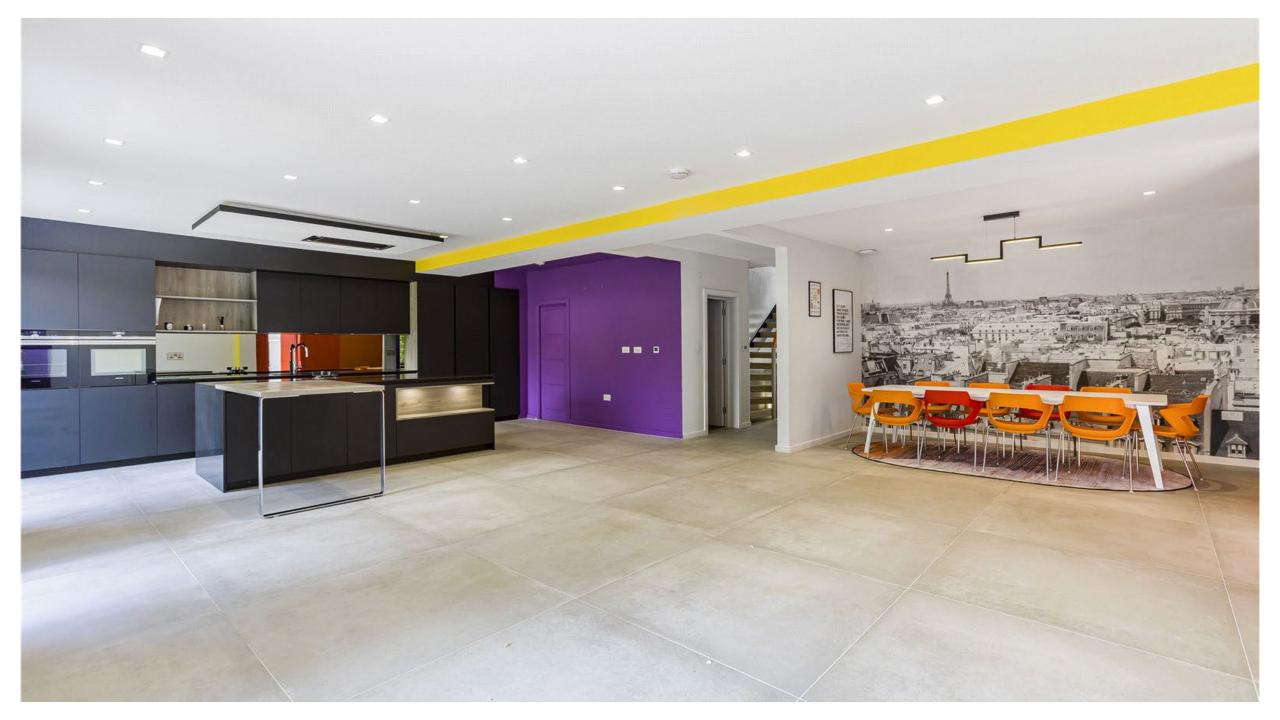

## 59 Great North Road Brookmans Park, Herts, AL9 6PR

This truly stunning five bedroom detached residence offers circa 3100ft of luxurious accommodation. This fabulous contemporary home has been finished to an exacting degree, with underfloor heating, a fully integrated Italian designer kitchen, with doors opening up to the garden, making the home an ideal space for indoor-outdoor living.

The ground floor offers an open plan zonal living area, utility room, office, and living room providing an optimal space for entertaining.

The upstairs comprises of five spacious bedrooms, with two accompanying en-suite bathrooms.