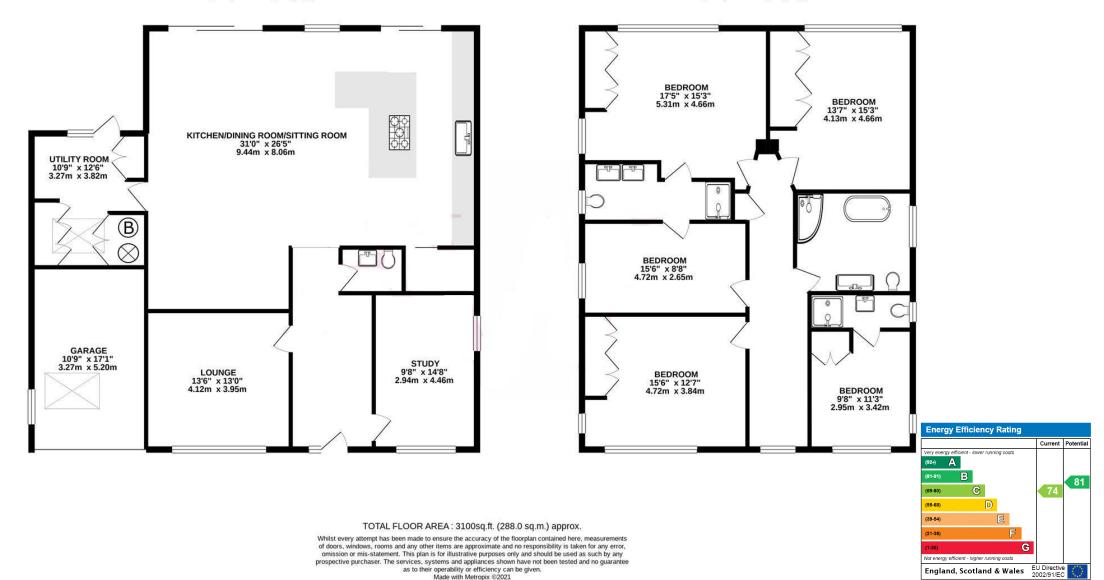

The ground floor offers an open plan zonal living area, utility room, office, and living room providing an optimal space for entertaining.

The upstairs comprises of five spacious bedrooms, with two accompanying en-suite bathrooms.

Local Authority: Welwyn & Hatfield

Tax Band: G

Tenure: Freehold

GROUND FLOOR 1659 sq.ft. (154.1 sq.m.) approx.

1ST FLOOR 1340 sq.ft. (124.5 sq.m.) approx.

DISCLAIMER: In accordance with the 1993 Misrepresentation Act the agent had not tested any apparatus, equipment, fixtures, fittings or services and so, cannot verify they are in working order, or fit for their purpose. Neither has the agent checked the legal documentation to verify the leasehold/freehold status of the property. The buyer is advised to obtain verification from their solicitor or surveyor. Also, photographs are for illustration only and may depict items which are not for sale or included in the sale of the property, All sizes are approximate. All dimensions include wardrobe spaces where applicable.