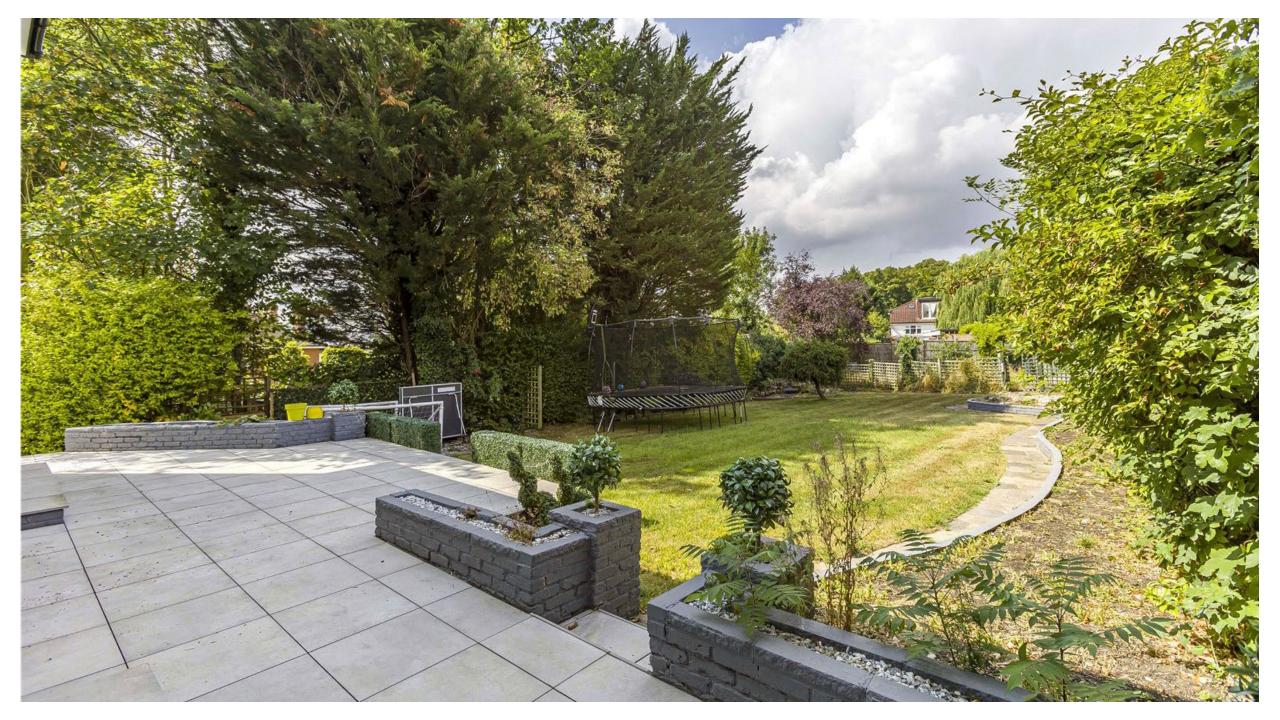

Sitting on a fabulous plot with a westerly facing rear garden that is approx. 130' in length which maintains a private feel. The frontage provides off street parking for several cars and allows access to the garage.