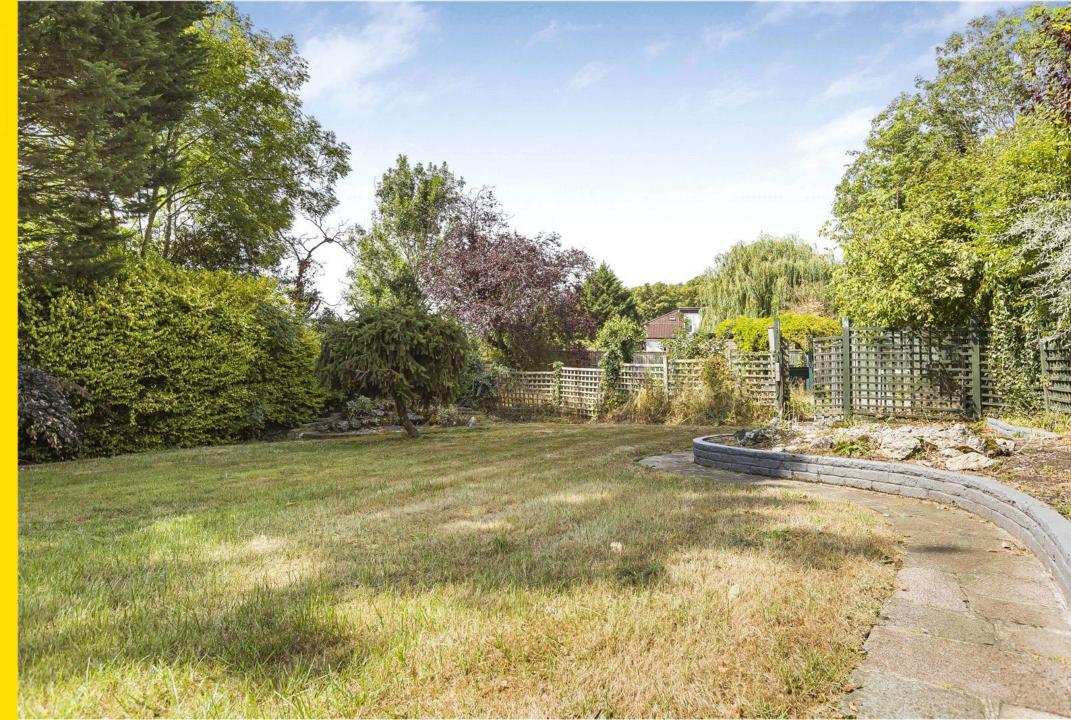

Sitting on a fabulous plot with a westerly facing rear garden that is approx. 130' in length which maintains a private feel. The frontage provides off street parking for several cars and allows access to the garage.