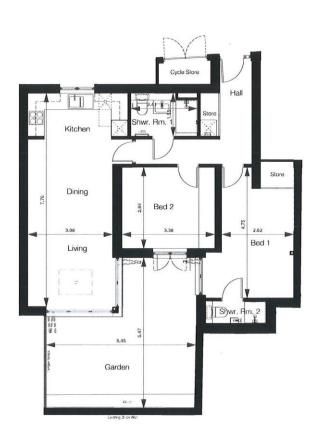

Nursery Row, Barnet Hertfordshire EN4 4JY

## STUNNING NEW PROPERTIES IN NURSERY ROW

In a world of their own, but close to the vibrant centre of Barnet, these two new 2-bed mews cottages, one 2-bed garden apartment and two 1-bed apartments are ready to move into now. Beautifully finished with soft neutrals and remote-controlled skylights, these light, bright and airy homes are waiting to welcome you.

• Council Tax Band: TBC

• Apartments: Leasehold

· Mews Houses: Freehold

Viewings are highly recommended





# Garden

### **Ground Floor Plan**

# Mews House A



1st Floor Plan



**Key Plan** 



# Dining

### **Ground Floor Plan**

# Mews House B



1st Floor Plan



**Key Plan** 





**APARTMENTS** 









# Apartment G-A





**Key Plan** 



**Ground Floor Plan** 

# Apartment 1-A





Current | Potential Very energy efficient - lower running costs (81-91) 83 83 C (69-80) D (55-68) E (39-54) F (21-38) (1-20)Not energy efficient - higher running costs EU Directive England, Scotland & Wales 2002/91/EC

**Energy Efficiency Rating** 

1st Floor Plan

# Apartment 1-B







1st Floor Plan





204 High Street High Barnet EN5 5SZ 020 8441 9555

newhomes@statons.com