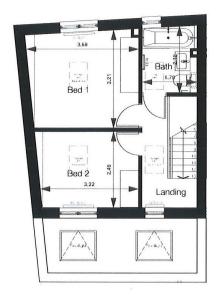

Nursery Row, Barnet Hertfordshire EN4 4JY

## STUNNING NEW PROPERTIES IN NURSERY ROW

In a world of their own, but close to the vibrant centre of Barnet, these two new 2-bed mews cottages, one 2-bed garden apartment and two 1-bed apartments are ready to move into now. Beautifully finished with soft neutrals and remote-controlled skylights, these light, bright and airy homes are waiting to welcome you.

• Council Tax Band: TBC

• Apartments: Leasehold

· Mews Houses: Freehold

Viewings are highly recommended





# Garden

### **Ground Floor Plan**

# Mews House A



1st Floor Plan



**Key Plan** 



# Dining

### **Ground Floor Plan**

# Mews House B



1st Floor Plan



**Key Plan** 





**APARTMENTS** 









# Apartment G-A





**Key Plan** 



**Ground Floor Plan** 

# Apartment 1-A





Current | Potential Very energy efficient - lower running costs (81-91) 83 83 C (69-80) D (55-68) E (39-54) F (21-38) (1-20)Not energy efficient - higher running costs EU Directive England, Scotland & Wales 2002/91/EC

**Energy Efficiency Rating** 

1st Floor Plan

# Apartment 1-B







1st Floor Plan





204 High Street High Barnet EN5 5SZ 020 8441 9555

newhomes@statons.com