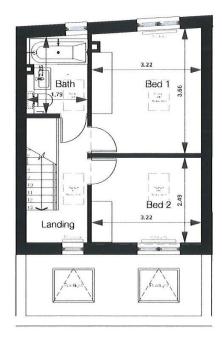

Nursery Row, Barnet Hertfordshire EN4 4JY

## STUNNING NEW PROPERTIES IN NURSERY ROW

In a world of their own, but close to the vibrant centre of Barnet, these two new 2-bed mews cottages, one 2-bed garden apartment and two 1-bed apartments are ready to move into now. Beautifully finished with soft neutrals and remote-controlled skylights, these light, bright and airy homes are waiting to welcome you.

• Council Tax Band: TBC

• Apartments: Leasehold

· Mews Houses: Freehold

Viewings are highly recommended





# Garden

### **Ground Floor Plan**

# Mews House A



1st Floor Plan



**Key Plan** 



# Dining

### **Ground Floor Plan**

# Mews House B



1st Floor Plan



**Key Plan** 





**APARTMENTS** 









# Apartment G-A





**Key Plan** 



**Ground Floor Plan** 

# Apartment 1-A





Current | Potential Very energy efficient - lower running costs (81-91) 83 83 C (69-80) D (55-68) E (39-54) F (21-38) (1-20)Not energy efficient - higher running costs EU Directive England, Scotland & Wales 2002/91/EC

**Energy Efficiency Rating** 

1st Floor Plan

# Apartment 1-B







1st Floor Plan





204 High Street High Barnet EN5 5SZ 020 8441 9555

newhomes@statons.com