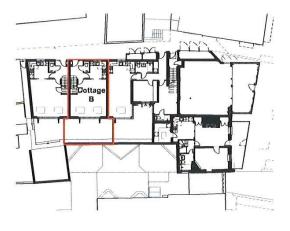

Nursery Row, Barnet Hertfordshire EN4 4JY

## STUNNING NEW PROPERTIES IN NURSERY ROW

In a world of their own, but close to the vibrant centre of Barnet, these two new 2-bed mews cottages, one 2-bed garden apartment and two 1-bed apartments are ready to move into now. Beautifully finished with soft neutrals and remote-controlled skylights, these light, bright and airy homes are waiting to welcome you.

• Council Tax Band: TBC

• Apartments: Leasehold

· Mews Houses: Freehold

Viewings are highly recommended





# Garden

### **Ground Floor Plan**

# Mews House A



1st Floor Plan



**Key Plan** 



# Dining

### **Ground Floor Plan**

# Mews House B



1st Floor Plan



**Key Plan** 





**APARTMENTS** 









# Apartment G-A





**Key Plan** 



**Ground Floor Plan** 

# Apartment 1-A





Current | Potential Very energy efficient - lower running costs (81-91) 83 83 C (69-80) D (55-68) E (39-54) F (21-38) (1-20)Not energy efficient - higher running costs EU Directive England, Scotland & Wales 2002/91/EC

**Energy Efficiency Rating** 

1st Floor Plan

# Apartment 1-B







1st Floor Plan





204 High Street High Barnet EN5 5SZ 020 8441 9555

newhomes@statons.com