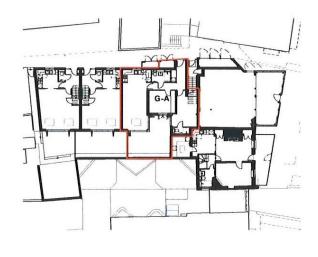

Nursery Row, Barnet Hertfordshire EN4 4JY

## STUNNING NEW PROPERTIES IN NURSERY ROW

In a world of their own, but close to the vibrant centre of Barnet, these two new 2-bed mews cottages, one 2-bed garden apartment and two 1-bed apartments are ready to move into now. Beautifully finished with soft neutrals and remote-controlled skylights, these light, bright and airy homes are waiting to welcome you.

• Council Tax Band: TBC

• Apartments: Leasehold

· Mews Houses: Freehold

Viewings are highly recommended





# Garden

### **Ground Floor Plan**

# Mews House A



1st Floor Plan



**Key Plan** 



# Dining

### **Ground Floor Plan**

# Mews House B



1st Floor Plan



**Key Plan** 





**APARTMENTS** 









# Apartment G-A





**Key Plan** 



**Ground Floor Plan** 

# Apartment 1-A





Current | Potential Very energy efficient - lower running costs (81-91) 83 83 C (69-80) D (55-68) E (39-54) F (21-38) (1-20)Not energy efficient - higher running costs EU Directive England, Scotland & Wales 2002/91/EC

**Energy Efficiency Rating** 

1st Floor Plan

# Apartment 1-B







1st Floor Plan





204 High Street High Barnet EN5 5SZ 020 8441 9555

newhomes@statons.com