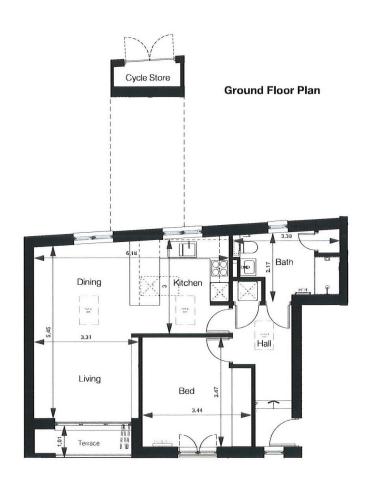

ith soft neutrals and remote-controlled skylights, these light, bright and airy homes are waiting to welcome you.

• Council Tax Band: TBC

• Apartments: Leasehold

· Mews Houses: Freehold

Viewings are highly recommended





# Garden

### **Ground Floor Plan**

# Mews House A



1st Floor Plan



**Key Plan** 



# Dining

### **Ground Floor Plan**

# Mews House B



1st Floor Plan



**Key Plan** 





**APARTMENTS** 









# Apartment G-A





**Key Plan** 



**Ground Floor Plan** 

# Apartment 1-A





Current | Potential Very energy efficient - lower running costs (81-91) 83 83 C (69-80) D (55-68) E (39-54) F (21-38) (1-20)Not energy efficient - higher running costs EU Directive England, Scotland & Wales 2002/91/EC

**Energy Efficiency Rating** 

1st Floor Plan

# Apartment 1-B







1st Floor Plan





204 High Street High Barnet EN5 5SZ 020 8441 9555

newhomes@statons.com