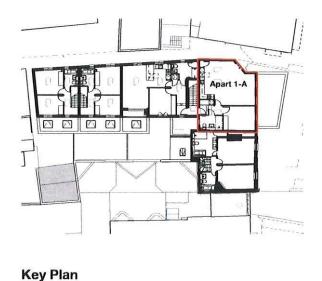

# Apartment 1-A

Current | Potential Very energy efficient - lower running costs (81-91) 83 83 C (69-80) D (55-68) E (39-54) F (21-38) (1-20)Not energy efficient - higher running costs EU Directive England, Scotland & Wales 2002/91/EC