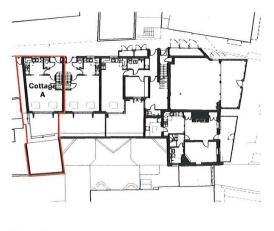

Nursery Row, Barnet Hertfordshire EN4 4JY

## STUNNING NEW PROPERTIES IN NURSERY ROW

In a world of their own, but close to the vibrant centre of Barnet, these two new 2-bed mews cottages, one 2-bed garden apartment and two 1-bed apartments are ready to move into now. Beautifully finished with soft neutrals and remote-controlled skylights, these light, bright and airy homes are waiting to welcome you.

• Council Tax Band: TBC

• Apartments: Leasehold

· Mews Houses: Freehold

Viewings are highly recommended





# Garden

### **Ground Floor Plan**

# Mews House A



1st Floor Plan



**Key Plan** 



# Dining

### **Ground Floor Plan**

# Mews House B



1st Floor Plan



**Key Plan** 





**APARTMENTS** 









# Apartment G-A





**Key Plan** 



**Ground Floor Plan** 

# Apartment 1-A





Current | Potential Very energy efficient - lower running costs (81-91) 83 83 C (69-80) D (55-68) E (39-54) F (21-38) (1-20)Not energy efficient - higher running costs EU Directive England, Scotland & Wales 2002/91/EC

**Energy Efficiency Rating** 

1st Floor Plan

# Apartment 1-B







1st Floor Plan





204 High Street High Barnet EN5 5SZ 020 8441 9555

newhomes@statons.com