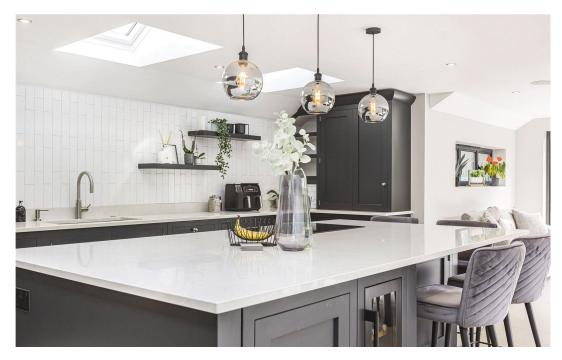

To the ground floor there is a large reception hallway, spectacular 31' kitchen/family room, two reception rooms, office, utility and guest cloakroom. On the first floor there are four bedrooms with two benefitting from dressing areas and en suite facilities. There is also a family bathroom with sauna.