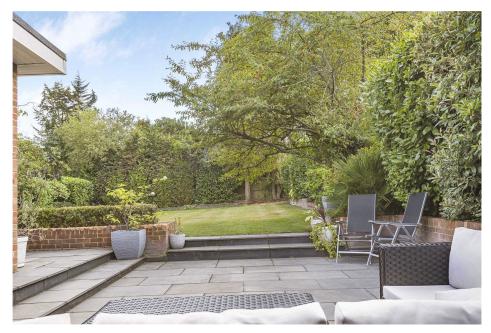

The lovely rear garden has a paved seating area ideal for outdoor entertaining with the remainder being laid mainly to lawn. The frontage provides off street parking for several cars and allows access to the garage.