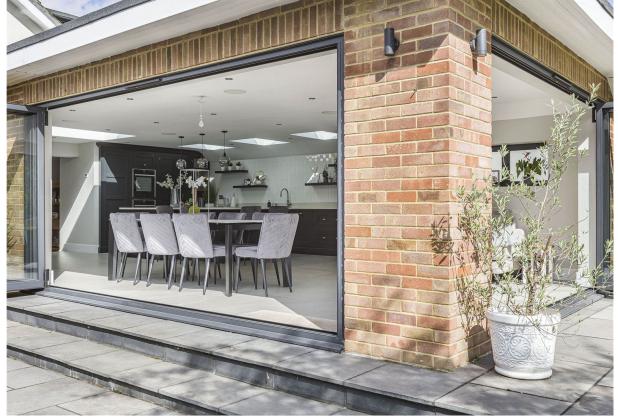

To the ground floor there is a large reception hallway, spectacular 31' kitchen/family room, two reception rooms, office, utility and guest cloakroom. On the first floor there are four bedrooms with two benefitting from dressing areas and en suite facilities. There is also a family bathroom with sauna.

The lovely rear garden has a paved seating area ideal for outdoor entertaining with the remainder being laid mainly to lawn. The frontage provides off street parking for several cars and allows access to the garage.