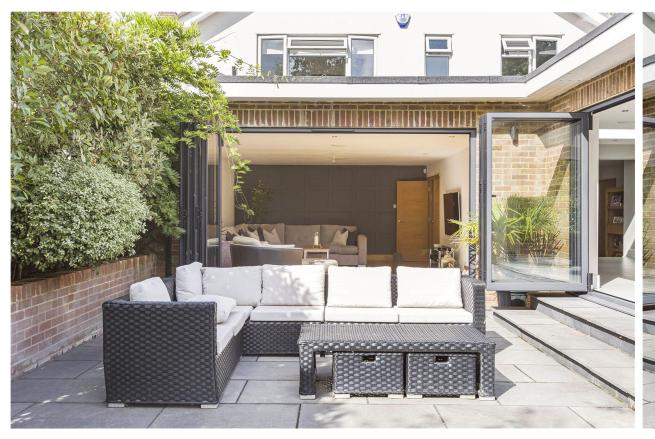

The lovely rear garden has a paved seating area ideal for outdoor entertaining with the remainder being laid mainly to lawn. The frontage provides off street parking for several cars and allows access to the garage.