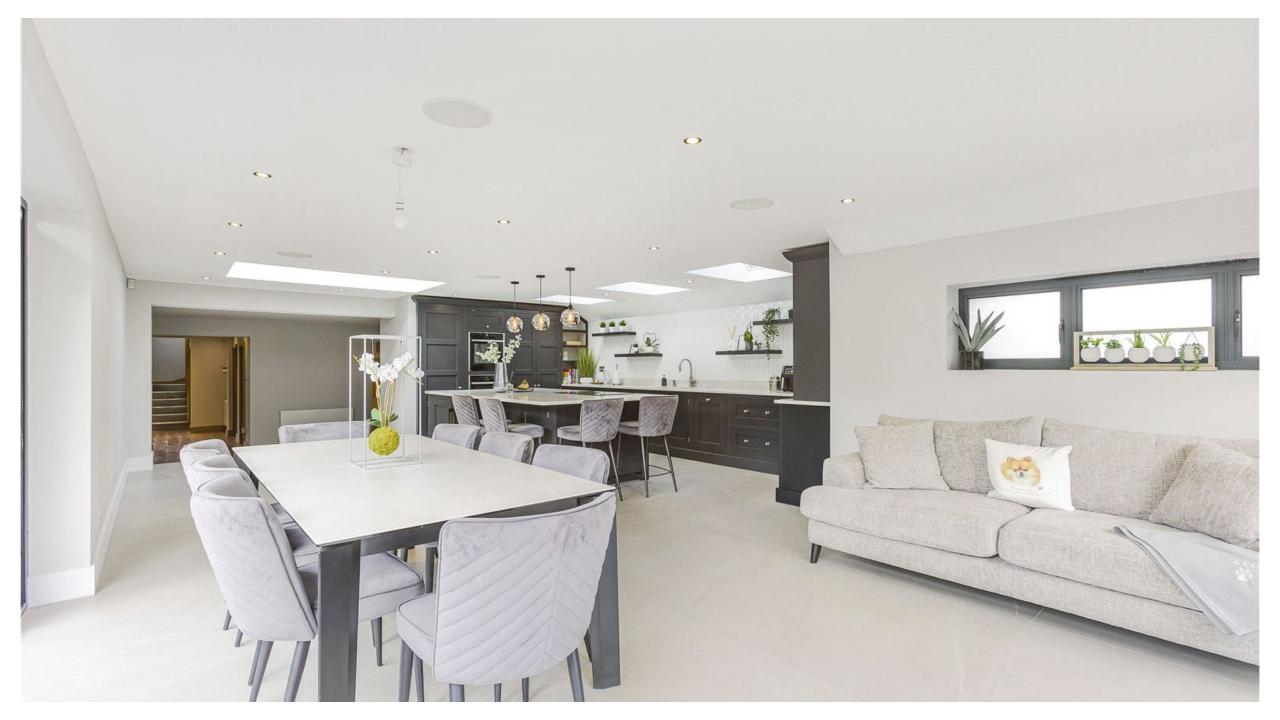

To the ground floor there is a large reception hallway, spectacular 31' kitchen/family room, two reception rooms, office, utility and guest cloakroom. On the first floor there are four bedrooms with two benefitting from dressing areas and en suite facilities. There is also a family bathroom with sauna.