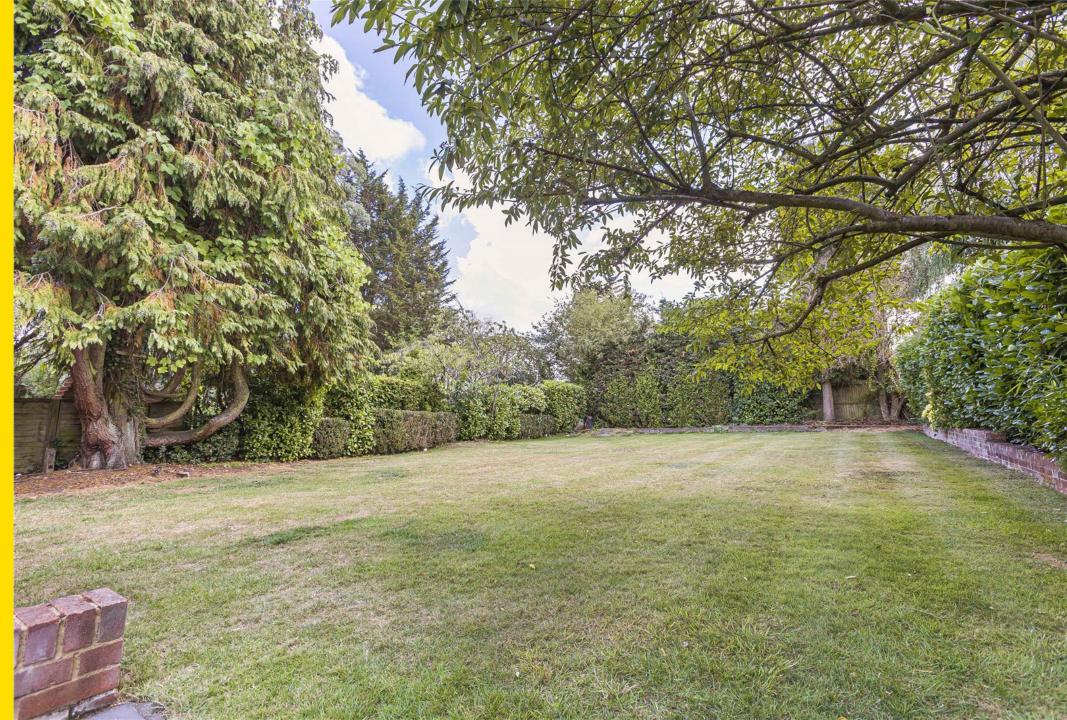

The lovely rear garden has a paved seating area ideal for outdoor entertaining with the remainder being laid mainly to lawn. The frontage provides off street parking for several cars and allows access to the garage.