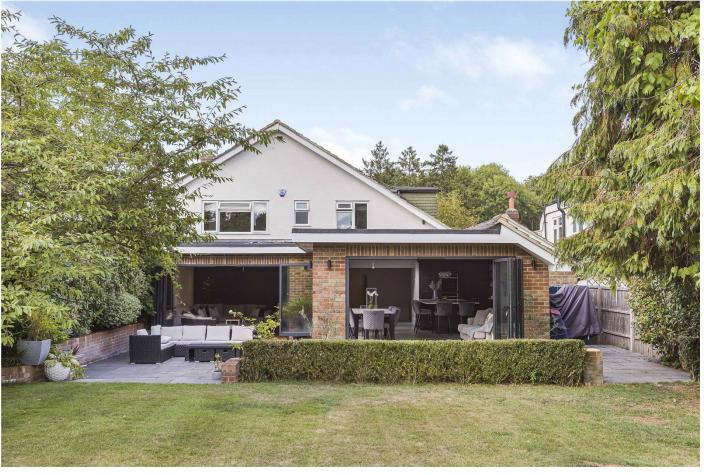

The lovely rear garden has a paved seating area ideal for outdoor entertaining with the remainder being laid mainly to lawn. The frontage provides off street parking for several cars and allows access to the garage.