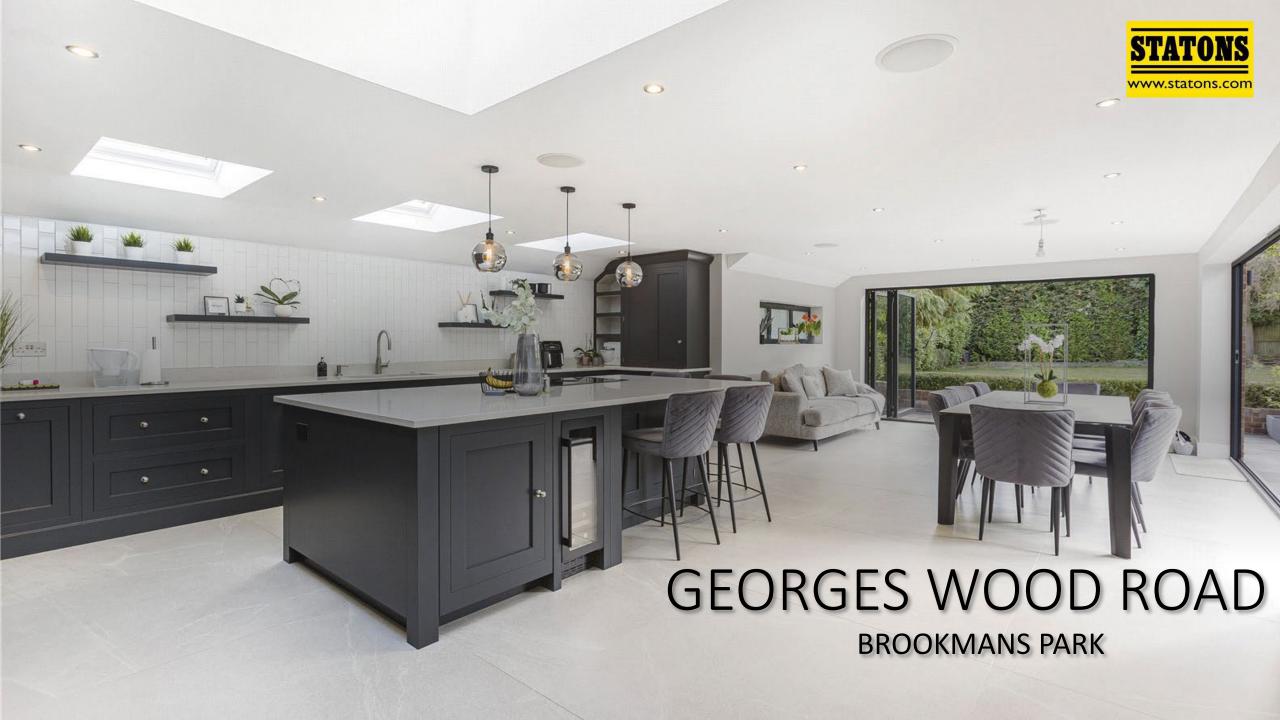

## 45a Georges Wood Road Brookmans Park, Herts, AL9 7BX

This spacious detached residence is located on one of Brookmans Park most sought after roads, boasts circa 3183 sq ft of luxurious modern accommodation.

To the ground floor there is a large reception hallway, spectacular 31' kitchen/family room, two reception rooms, office, utility and guest cloakroom. On the first floor there are four bedrooms with two benefitting from dressing areas and en suite facilities. There is also a family bathroom with sauna.