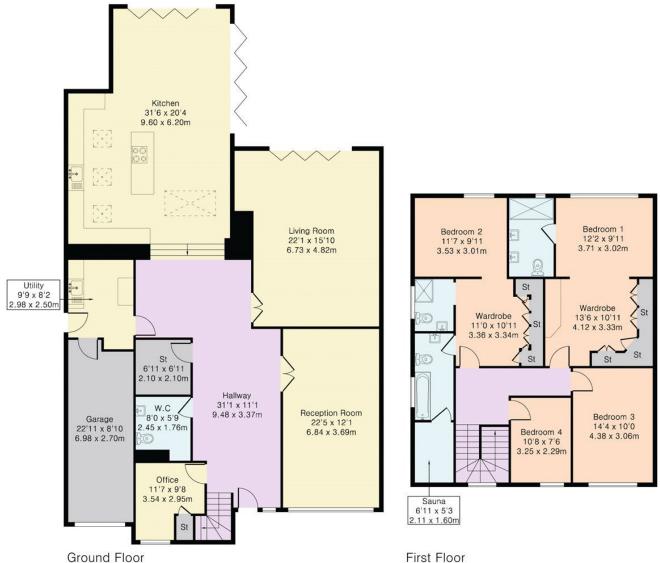

To the ground floor there is a large reception hallway, spectacular 31' kitchen/family room, two reception rooms, office, utility and guest cloakroom. On the first floor there are four bedrooms with two benefitting from dressing areas and en suite facilities. There is also a family bathroom with sauna.

## Approximate Gross Internal Area 3183 sq ft - 296 sq m Ground Floor Area 2115 sq ft - 196 sq m First Floor Area 1068 sq ft - 99 sq m

Ground Floor