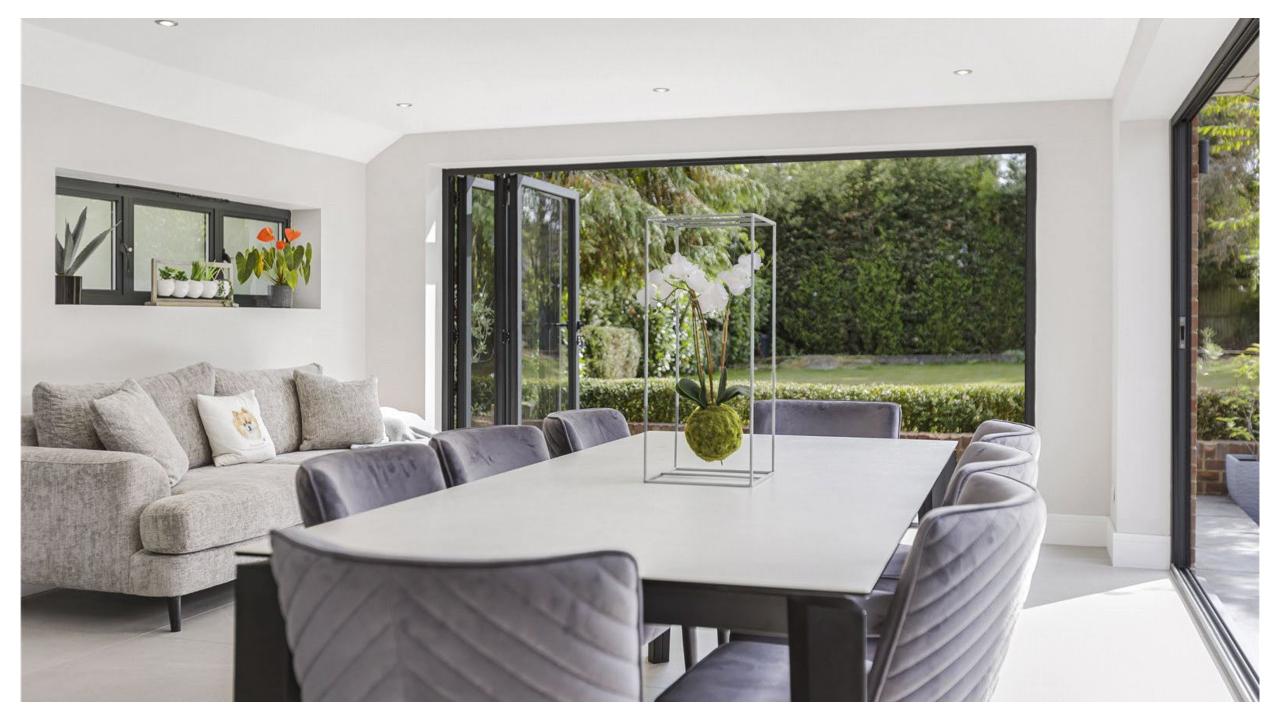

To the ground floor there is a large reception hallway, spectacular 31' kitchen/family room, two reception rooms, office, utility and guest cloakroom. On the first floor there are four bedrooms with two benefitting from dressing areas and en suite facilities. There is also a family bathroom with sauna.

The lovely rear garden has a paved seating area ideal for outdoor entertaining with the remainder being laid mainly to lawn. The frontage provides off street parking for several cars and allows access to the garage.