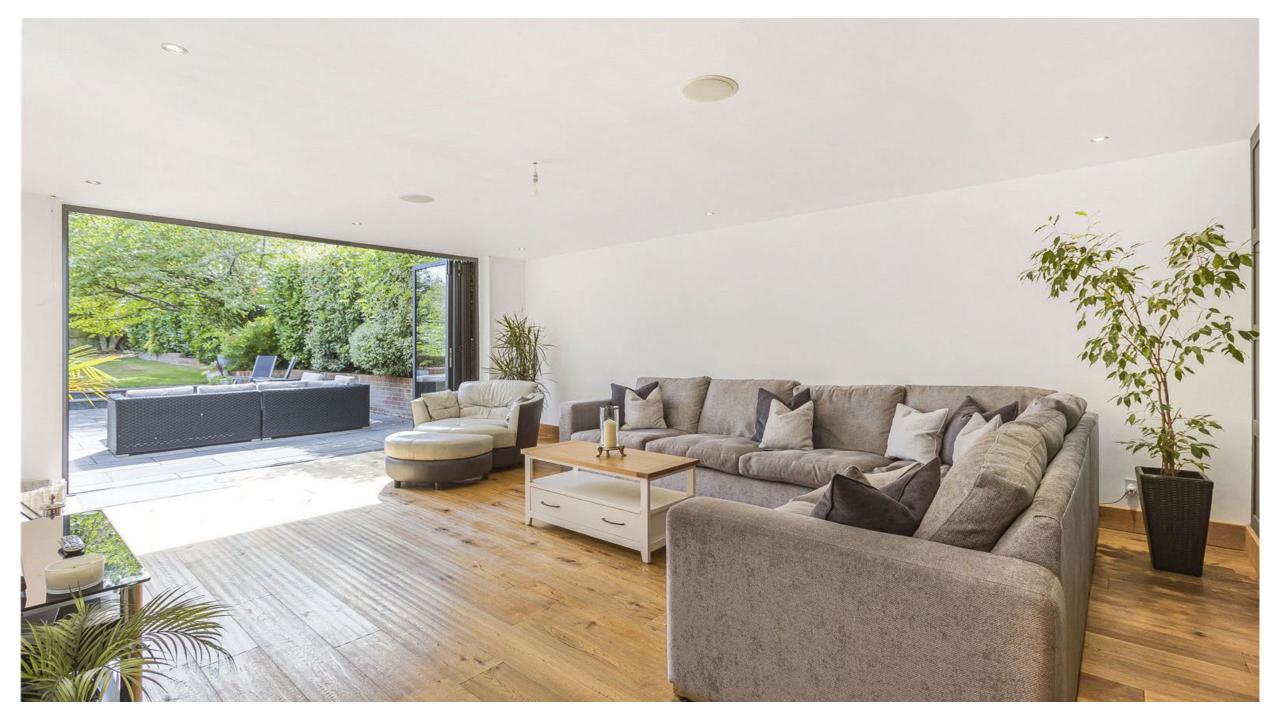

To the ground floor there is a large reception hallway, spectacular 31' kitchen/family room, two reception rooms, office, utility and guest cloakroom. On the first floor there are four bedrooms with two benefitting from dressing areas and en suite facilities. There is also a family bathroom with sauna.

The lovely rear garden has a paved seating area ideal for outdoor entertaining with the remainder being laid mainly to lawn. The frontage provides off street parking for several cars and allows access to the garage.