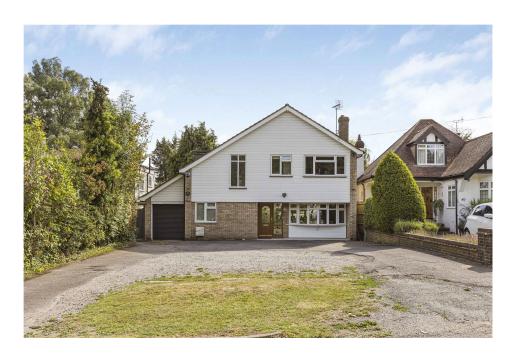

## 45a Georges Wood Road Brookmans Park, Herts, AL9 7BX

This spacious detached residence is located on one of Brookmans Park most sought after roads, boasts circa 3183 sq ft of luxurious modern accommodation.

The lovely rear garden has a paved seating area ideal for outdoor entertaining with the remainder being laid mainly to lawn. The frontage provides off street parking for several cars and allows access to the garage.

Conveniently situated within easy access of Brookmans Park's village shops, catering for day to day needs, the mainline rail station serving London's Moorgate and Kings Cross Stations (approximately 37 minutes) via Finsbury Park and an excellent selection of local schooling.