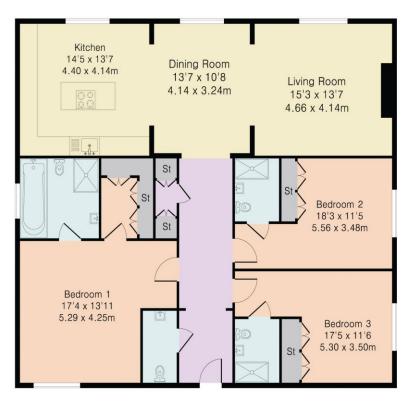

#### APARTMENT 4 3 Bedroom 3 Bathroom

DISCLAIMER: In accordance with the 1993 Misrepresentation Act the agent had not tested any apparatus, equipment, fixtures, fittings or services and so, cannot verify they are in working order, or fit for their purpose. Neither has the agent checked the legal documentation to verify the leasehold/freehold status of the property. The buyer is advised to obtain verification from their solicitor or surveyor. Also, photographs are for illustration only and may depict items which are not for sale or included in the sale of the property, All size are approximate. All dimensions include wardrobe spaces where applicable.

#### Approximate Gross Internal Area 1586 sq ft - 147 sq m