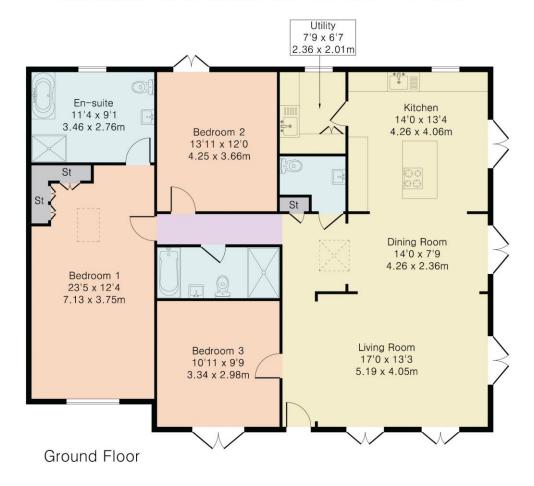

### APARTMENT 1 3 Bedroom 3 Bathroom

Approximate Gross Internal Area 1565 sq ft - 145 sq m

Ground Floor