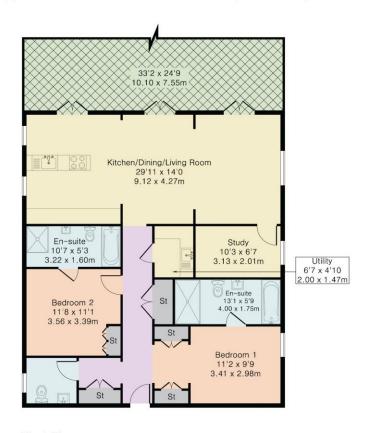

#### **APARTMENT 5**

Private Entrance Private Garden 2 Bed 2 Bath Study Room

DISCLAIMER: In accordance with the 1993 Misrepresentation Act the agent had not tested any apparatus, equipment, fixtures, fittings or services and so, cannot verify they are in working order, or fit for their purpose. Neither has the agent checked the legal documentation to verify the leasehold/freehold status of the property. The buyer is advised to obtain verification from their solicitor or surveyor. Also, photographs are for illustration only and may depict items which are not for sale or included in the sale of the property, All size are approximate. All dimensions include wardrobe spaces where applicable.