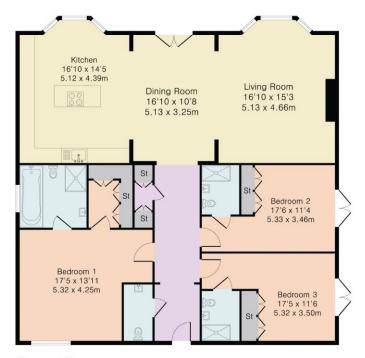

### APARTMENT 1 3 Bedroom 3 Bathroom

Approximate Gross Internal Area 1565 sq ft - 145 sq m

Ground Floor

### APARTMENT 2 3 Bedroom 3 Bathroom

DISCLAIMER: In accordance with the 1993 Misrepresentation Act the agent had not tested any apparatus, equipment, fixtures, fittings or services and so, cannot verify they are in working order, or fit for their purpose. Neither has the agent checked the legal documentation to verify the leasehold/freehold status of the property. The buyer is advised to obtain verification from their solicitor or surveyor. Also, photographs are for illustration only and may depict items which are not for sale or included in the sale of the property, All size are approximate. All dimensions include wardrobe spaces where applicable.