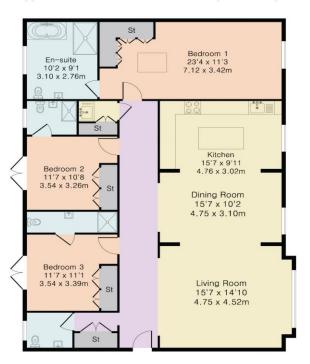

#### APARTMENT 4 3 Bedroom 3 Bathroom

DISCLAIMER: In accordance with the 1993 Misrepresentation Act the agent had not tested any apparatus, equipment, fixtures, fittings or services and so, cannot verify they are in working order, or fit for their purpose. Neither has the agent checked the legal documentation to verify the leasehold/freehold status of the property. The buyer is advised to obtain verification from their solicitor or surveyor. Also, photographs are for illustration only and may depict items which are not for sale or included in the sale of the property, All size are approximate. All dimensions include wardrobe spaces where applicable.

#### Approximate Gross Internal Area 1586 sq ft - 147 sq m