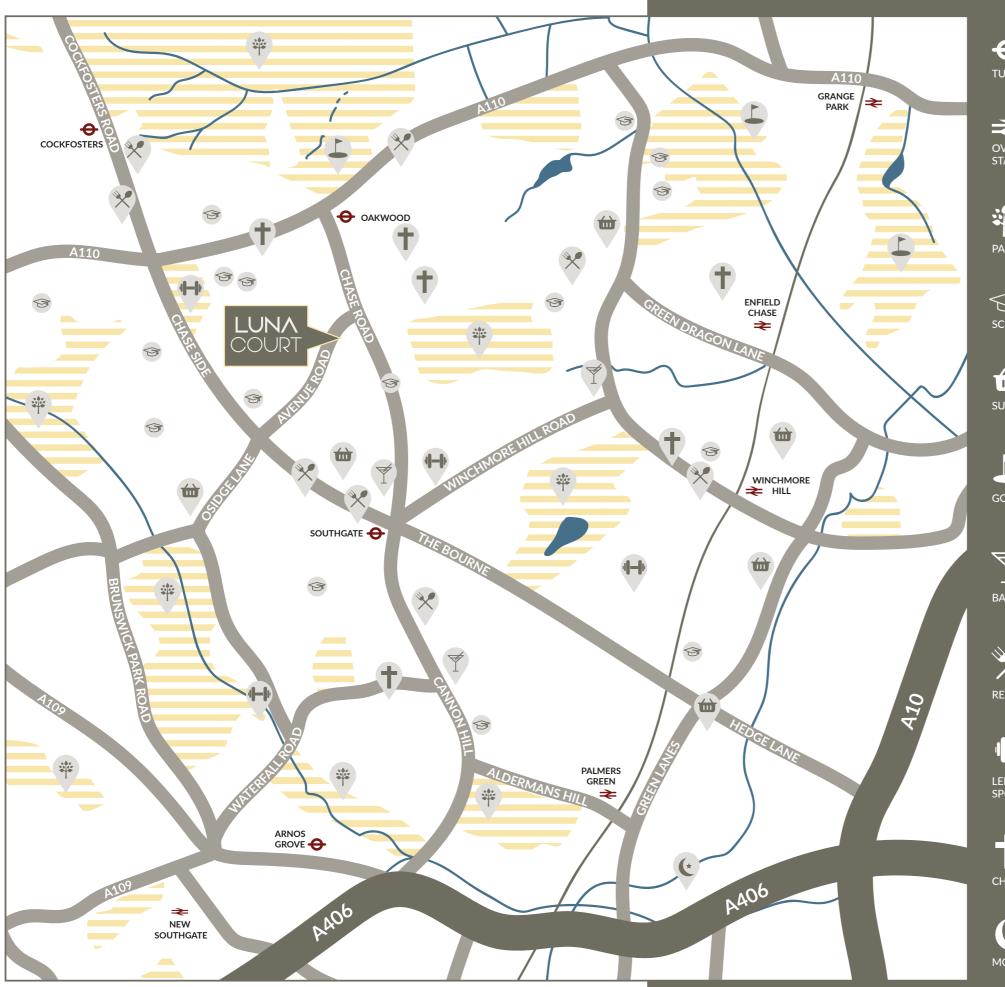

# EXPERIENCE THE FINER THINGS IN LIFE

• OAKWOOD STATION - 0.6 miles

• SOUTHGATE STATION - 0.9 miles

- 2 miles • COCKFOSTERS STATION

- 1.4 miles • TRENT PARK

- 1.2 miles

• CHICKENSHED THEATRE - 0.9 miles

• SOUTHGATE LEISURE CENTRE - 0.9 miles

OAKWOOD PARK

With fantastic connectivity into central London, Luna Court is just a 15 minute walk from both Oakwood and Southgate tube stations on the Piccadilly Line, reaching the City in less than 30 minutes. Cockfosters Station is also nearby.

BY CAR

Ideally situated just a short drive from the A10 and M25, offering excellent road links to London and beyond.

# PERFECTLY POSITIONED

Luna Court is perfectly located, you will find yourself just a short walk from Southgate Underground Station (London Kings Cross - 27 minutes), together with Southgate High Street hosting an array of shops, restaurants and bars. Within easy reach you will find the larger shopping centre of Palace Gardens offering a selection of high-street and boutique stores, supermarkets and entertainment options along with Trent Park providing acres of unspoilt countryside for those peaceful weekend walks, making the best of both worlds!