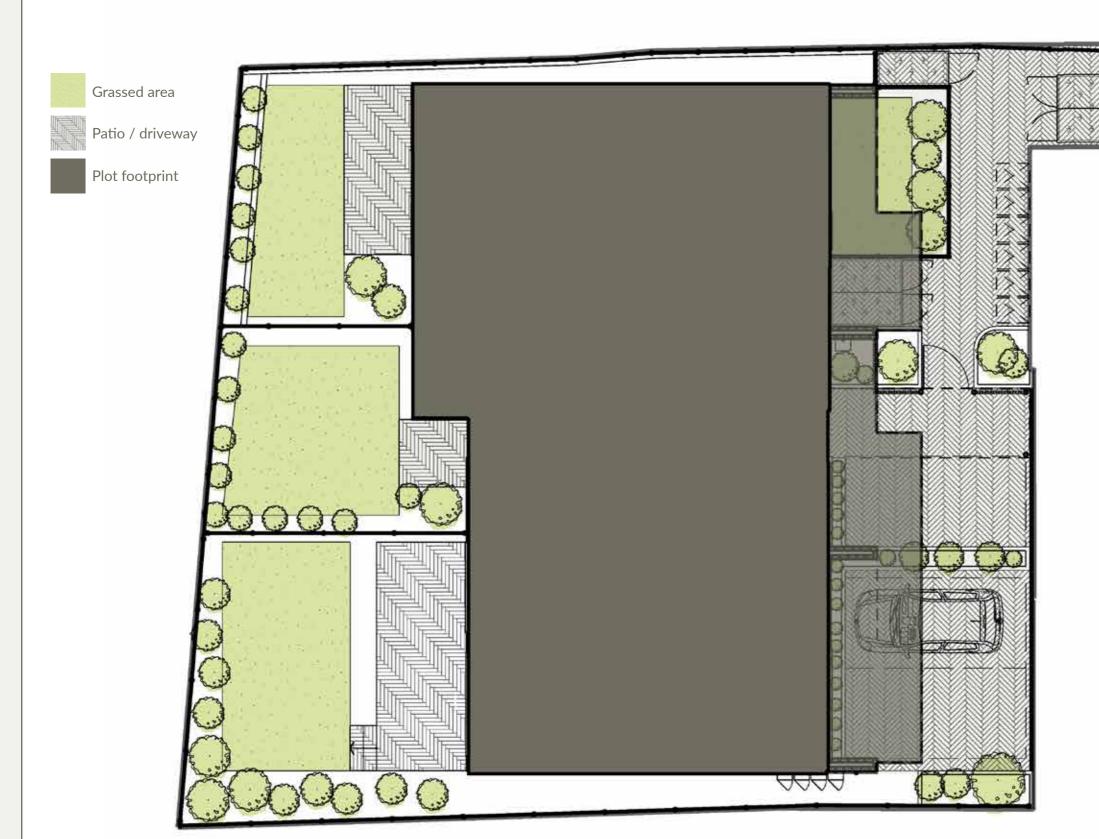

#### FLAT 1 DIMENSIONS - 753 Sq Ft

Kitchen /

 Dining/living room
 9.6m x 4.1m || 31'4 x 13'5

 Bedroom 1
 3.8m x 2.8m || 12'6 x 9'2

 Bedroom 2
 3.6m x 3.3m || 11'8 x 10'8

 Garden
 8.0m x 7.2m || 26'4 x 23'6

#### FLAT 2 DIMENSIONS - 915 Sq Ft

Kitchen/

 Dining/living room
  $6.6m \times 4.5m \parallel 21'8 \times 14'6$  

 Bedroom 1
  $3.9m \times 2.9m \parallel 13'1 \times 9'5$  

 Bedroom 2
  $3.9m \times 3.5m \parallel 13'0 \times 11'5$  

 Garden
  $6.4m \times 4.8m \parallel 20'9 \times 15'6$ 