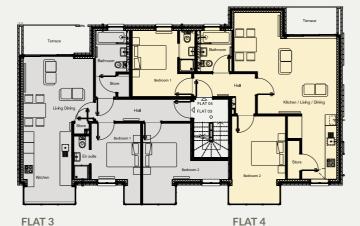

#### FLAT 3 DIMENSIONS - 753 Sq Ft

Kitchen/

## FLAT 4 DIMENSIONS - 786 Sq Ft

Kitchen/