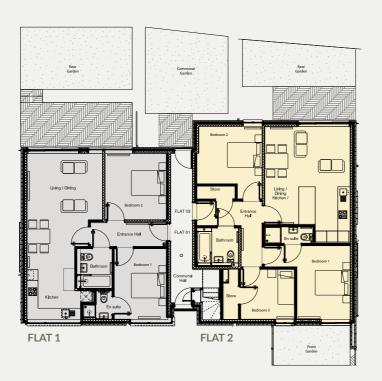

#### FLAT 1 DIMENSIONS - 753 Sq Ft

Kitchen /

 Dining/living room
 9.6m x 4.1m || 31'4 x 13'5

 Bedroom 1
 3.8m x 2.8m || 12'6 x 9'2

 Bedroom 2
 3.6m x 3.3m || 11'8 x 10'8

 Garden
 8.0m x 7.2m || 26'4 x 23'6

#### FLAT 2 DIMENSIONS - 915 Sq Ft

Kitchen/

 Dining/living room
  $6.6m \times 4.5m \parallel 21'8 \times 14'6$  

 Bedroom 1
  $3.9m \times 2.9m \parallel 13'1 \times 9'5$  

 Bedroom 2
  $3.9m \times 3.5m \parallel 13'0 \times 11'5$  

 Garden
  $6.4m \times 4.8m \parallel 20'9 \times 15'6$ 