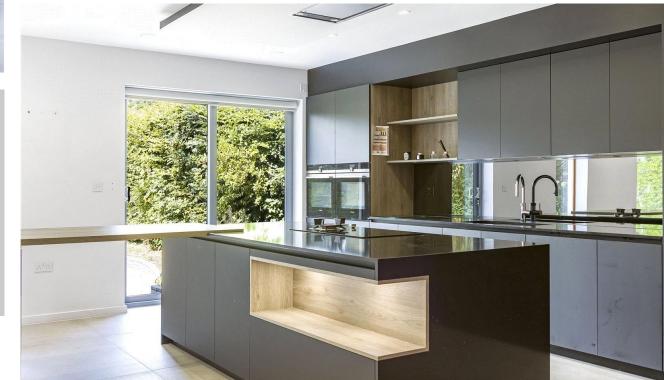

## Great North Road Brookmans Park, Hertfordshire, AL9 6PR

This truly stunning five bedroom detached residence offers circa 3100ft of luxurious accommodation. This fabulous contemporary home has been finished to an exacting degree, with underfloor heating, a fully integrated Italian designer kitchen, with doors opening up to the garden, making the home an ideal space for indoor-outdoor living.

The ground floor offers an open plan zonal living area, utility room, office, and living room providing an optimal space for entertaining.

The upstairs comprises of five spacious bedrooms, with two accompanying en-suite bathrooms.