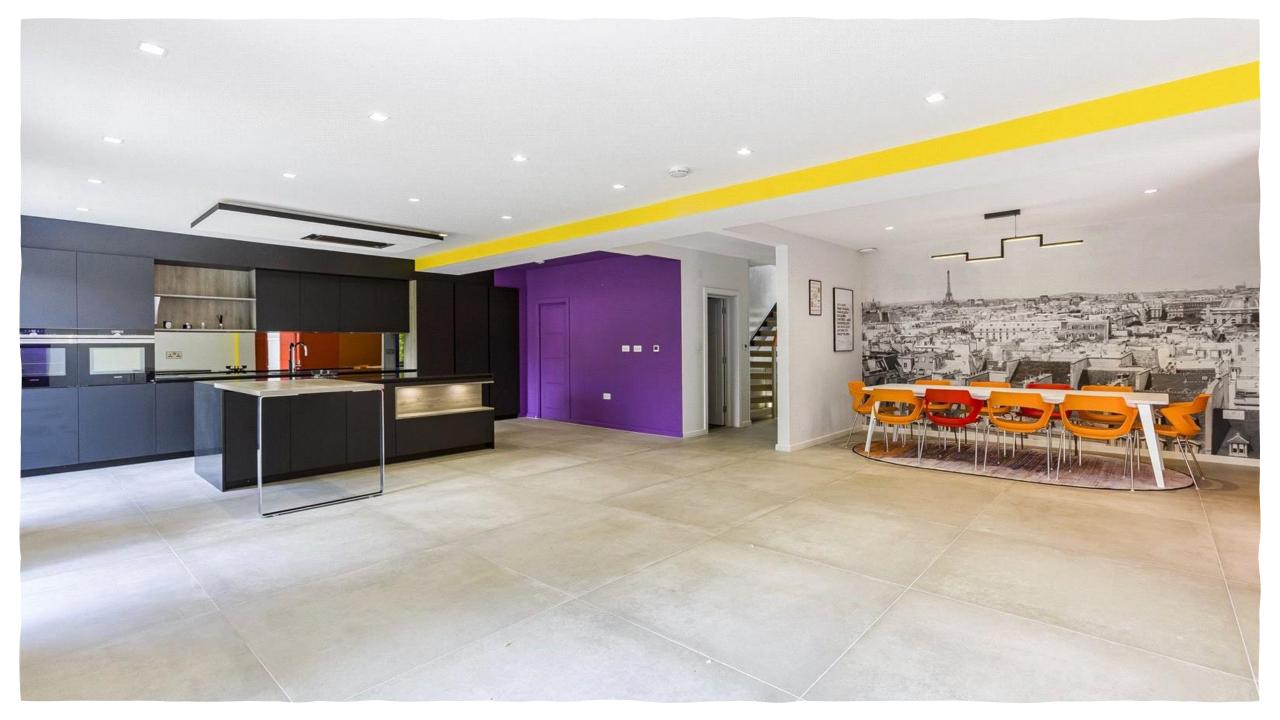

## Great North Road Brookmans Park, Hertfordshire, AL9 6PR

This truly stunning five bedroom detached residence offers circa 3100ft of luxurious accommodation. This fabulous contemporary home has been finished to an exacting degree, with underfloor heating, a fully integrated Italian designer kitchen, with doors opening up to the garden, making the home an ideal space for indoor-outdoor living.

The ground floor offers an open plan zonal living area, utility room, office, and living room providing an optimal space for entertaining.

The upstairs comprises of five spacious bedrooms, with two accompanying en-suite bathrooms.