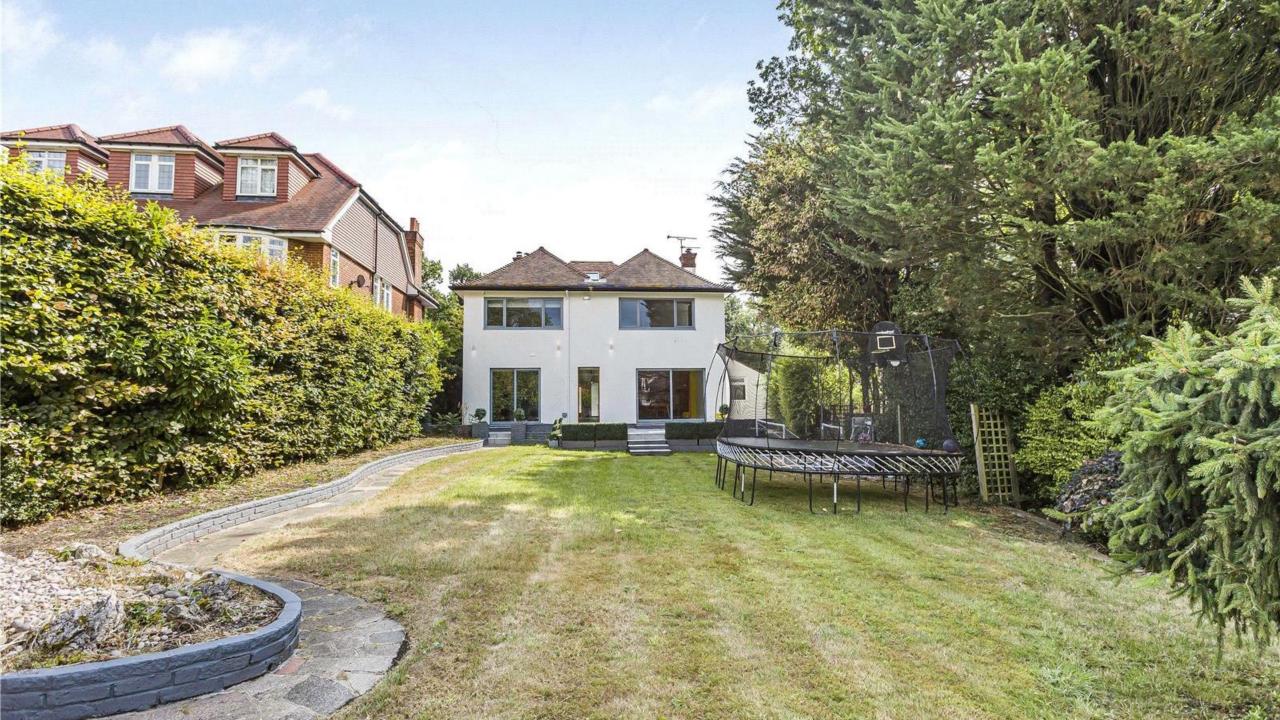

## Great North Road Brookmans Park, Hertfordshire, AL9 6PR

This truly stunning five bedroom detached residence offers circa 3100ft of luxurious accommodation. This fabulous contemporary home has been finished to an exacting degree, with underfloor heating, a fully integrated Italian designer kitchen, with doors opening up to the garden, making the home an ideal space for indoor-outdoor living.

Sitting on a fabulous plot with a westerly facing rear garden that is approx. 130' in length which maintains a private feel. The frontage provides off street parking for several cars and allows access to the garage.