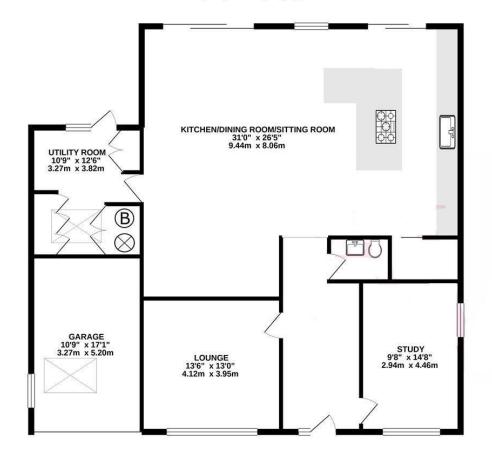

The ground floor offers an open plan zonal living area, utility room, office, and living room providing an optimal space for entertaining.

The upstairs comprises of five spacious bedrooms, with two accompanying en-suite bathrooms.

Local Authority: Welwyn & Hatfield

Tax Band: G

1ST FLOOR 1340 sq.ft. (124.5 sq.m.) approx.

## TOTAL FLOOR AREA: 3100sq.ft. (288.0 sq.m.) approx.

Whilst every attempt has been made to ensure the accuracy of the floorplan contained here, measurements of doors, windows, rooms and any other items are approximate and no responsibility is taken for any error, omission or mis-statement. This plan is for illustrative purposes only and should be used as such by any prospective purchaser. The services, systems and appliances shown have not been tested and no guarantee as to their operability or efficiency can be given.

Made with Metropix ©2021.