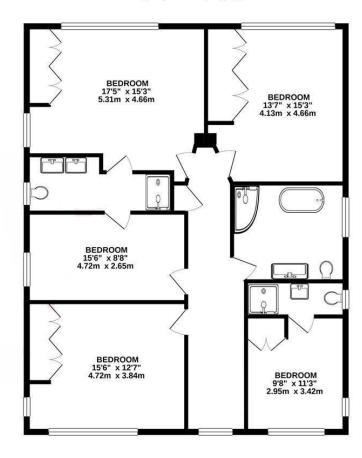

The ground floor offers an open plan zonal living area, utility room, office, and living room providing an optimal space for entertaining.

The upstairs comprises of five spacious bedrooms, with two accompanying en-suite bathrooms.

Local Authority: Welwyn & Hatfield

Tax Band: G

1ST FLOOR 1340 sq.ft. (124.5 sq.m.) approx.

## TOTAL FLOOR AREA: 3100sq.ft. (288.0 sq.m.) approx.

Whilst every attempt has been made to ensure the accuracy of the floorplan contained here, measurements of doors, windows, rooms and any other items are approximate and no responsibility is taken for any error, omission or mis-statement. This plan is for illustrative purposes only and should be used as such by any prospective purchaser. The services, systems and appliances shown have not been tested and no guarantee as to their operability or efficiency can be given.

Made with Metropix ©2021.