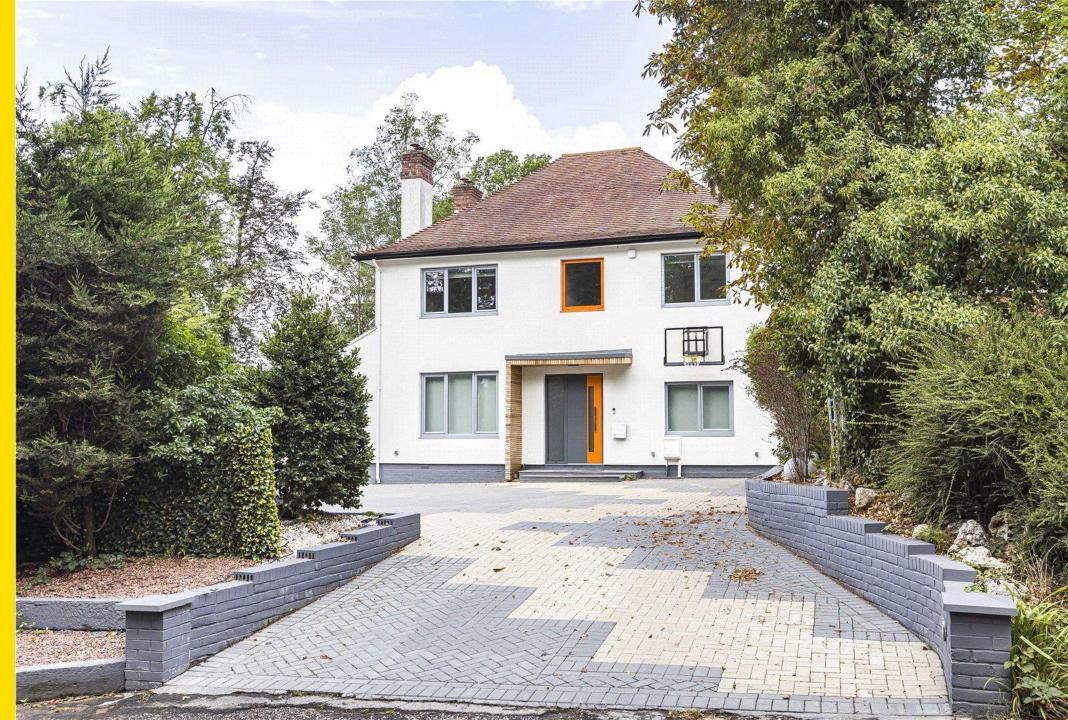

## Great North Road Brookmans Park, Hertfordshire, AL9 6PR

This truly stunning five bedroom detached residence offers circa 3100ft of luxurious accommodation. This fabulous contemporary home has been finished to an exacting degree, with underfloor heating, a fully integrated Italian designer kitchen, with doors opening up to the garden, making the home an ideal space for indoor-outdoor living.

Sitting on a fabulous plot with a westerly facing rear garden that is approx. 130' in length which maintains a private feel. The frontage provides off street parking for several cars and allows access to the garage.