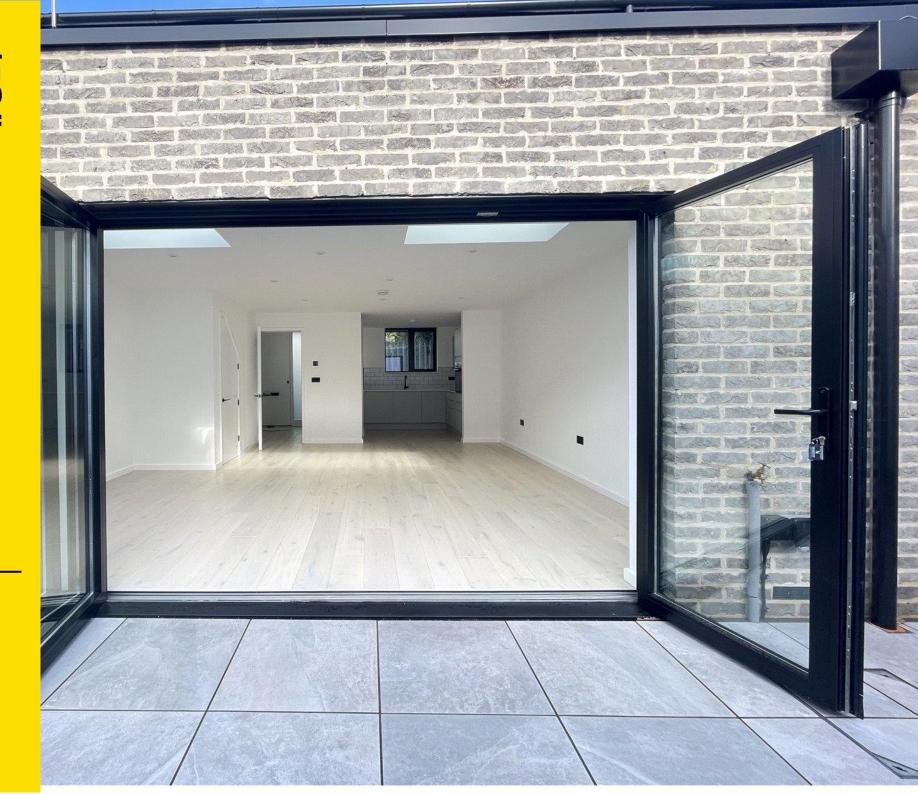

6 Nursery Row Barnet Hertfordshire EN5 4JY

Entering through the traditional front door to the hallway and into the large, bright through room with living, dining and kitchen areas, limed oak floors and bi-fold doors to the newly-flagged patio garden, two double bedrooms, a bathroom, and a downstairs WC. cleverly placed skylights bring the light flooding in throughout the property.