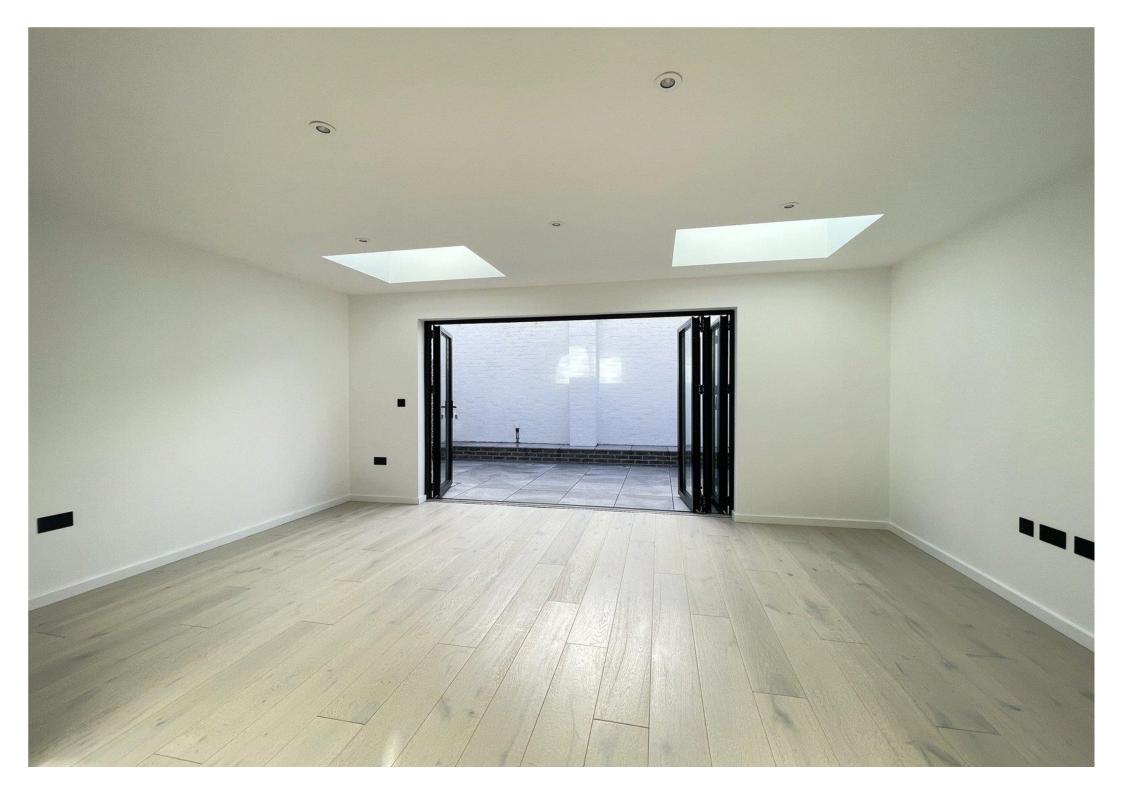

6 Nursery Row Barnet Hertfordshire EN5 4JY

Entering through the traditional front door to the hallway and into the large, bright through room with living, dining and kitchen areas, limed oak floors and bi-fold doors to the newly-flagged patio garden, two double bedrooms, a bathroom, and a downstairs WC. cleverly placed skylights bring the light flooding in throughout the property.