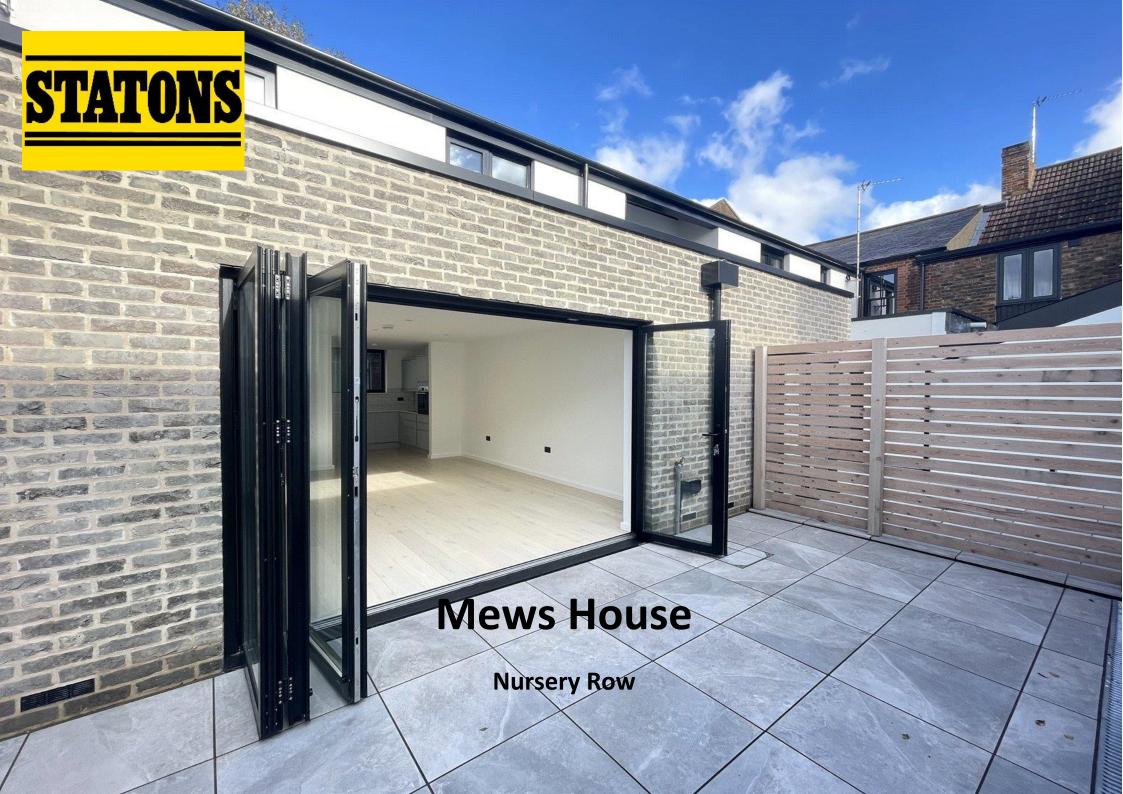

6 Nursery Row Barnet Hertfordshire EN5 4JY

Entering through the traditional front door to the hallway and into the large, bright through room with living, dining and kitchen areas, limed oak floors and bi-fold doors to the newly-flagged patio garden, two double bedrooms, a bathroom, and a downstairs WC. cleverly placed skylights bring the light flooding in throughout the property.

Located in Nursery Row just off the High Street close to boutique shops, coffee shops, restaurants and within walking distance of High Barnet (Northern Line) underground station and The Spires shopping centre.