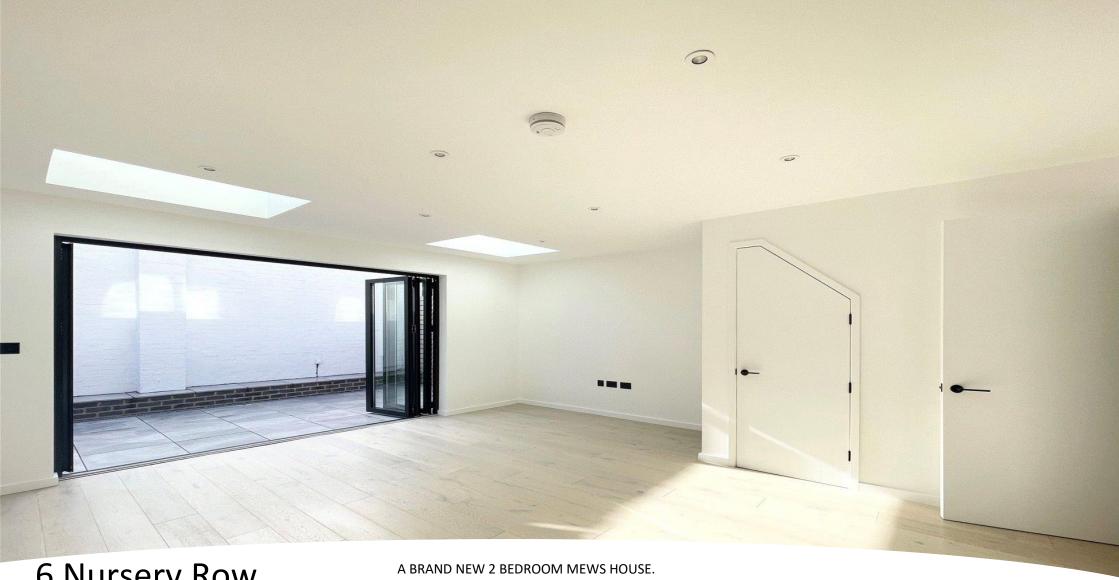

6 Nursery Row Barnet Hertfordshire EN5 4JY

Entering through the traditional front door to the hallway and into the large, bright through room with living, dining and kitchen areas, limed oak floors and bi-fold doors to the newly-flagged patio garden, two double bedrooms, a bathroom, and a downstairs WC. cleverly placed skylights bring the light flooding in throughout the property.