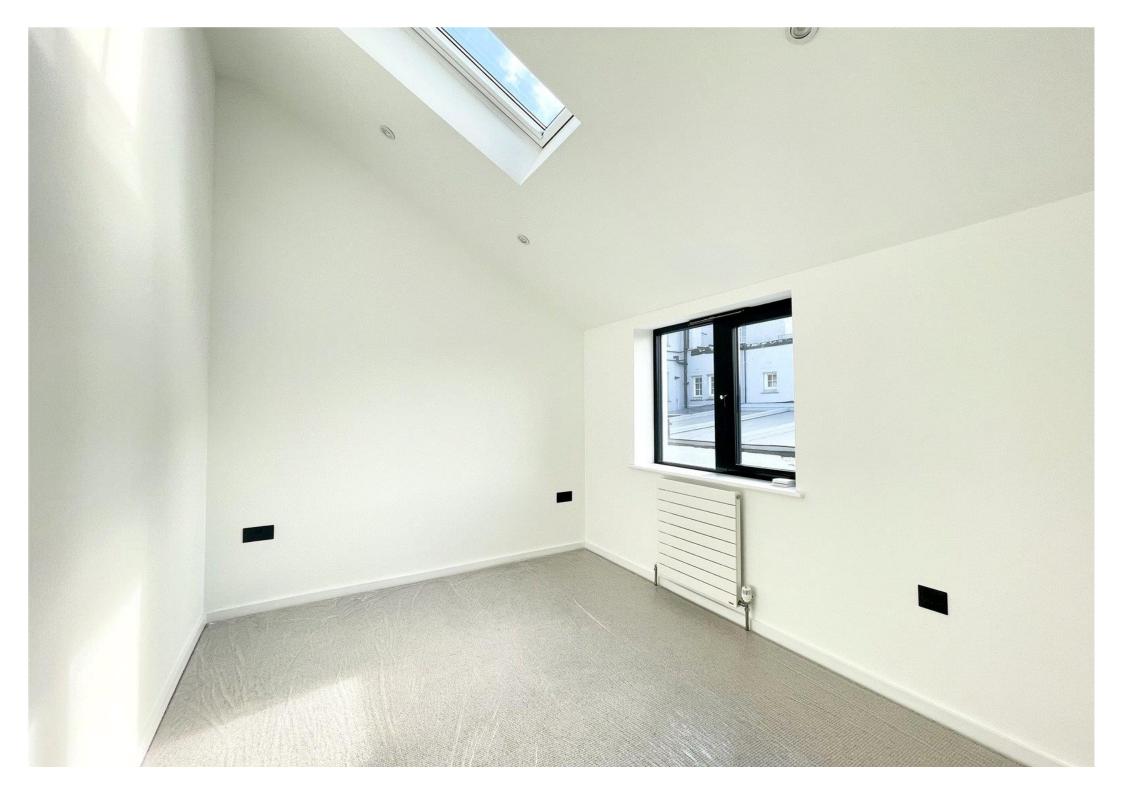

6 Nursery Row Barnet Hertfordshire EN5 4JY

Entering through the traditional front door to the hallway and into the large, bright through room with living, dining and kitchen areas, limed oak floors and bi-fold doors to the newly-flagged patio garden, two double bedrooms, a bathroom, and a downstairs WC. cleverly placed skylights bring the light flooding in throughout the property.