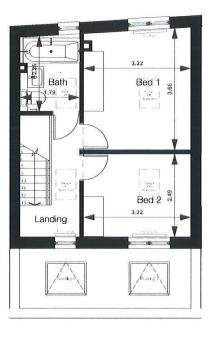

1st Floor Plan

6 Nursery Row Barnet Hertfordshire EN5 4JY

Entering through the traditional front door to the hallway and into the large, bright through room with living, dining and kitchen areas, limed oak floors and bi-fold doors to the newly-flagged patio garden, two double bedrooms, a bathroom, and a downstairs WC. cleverly placed skylights bring the light flooding in throughout the property.