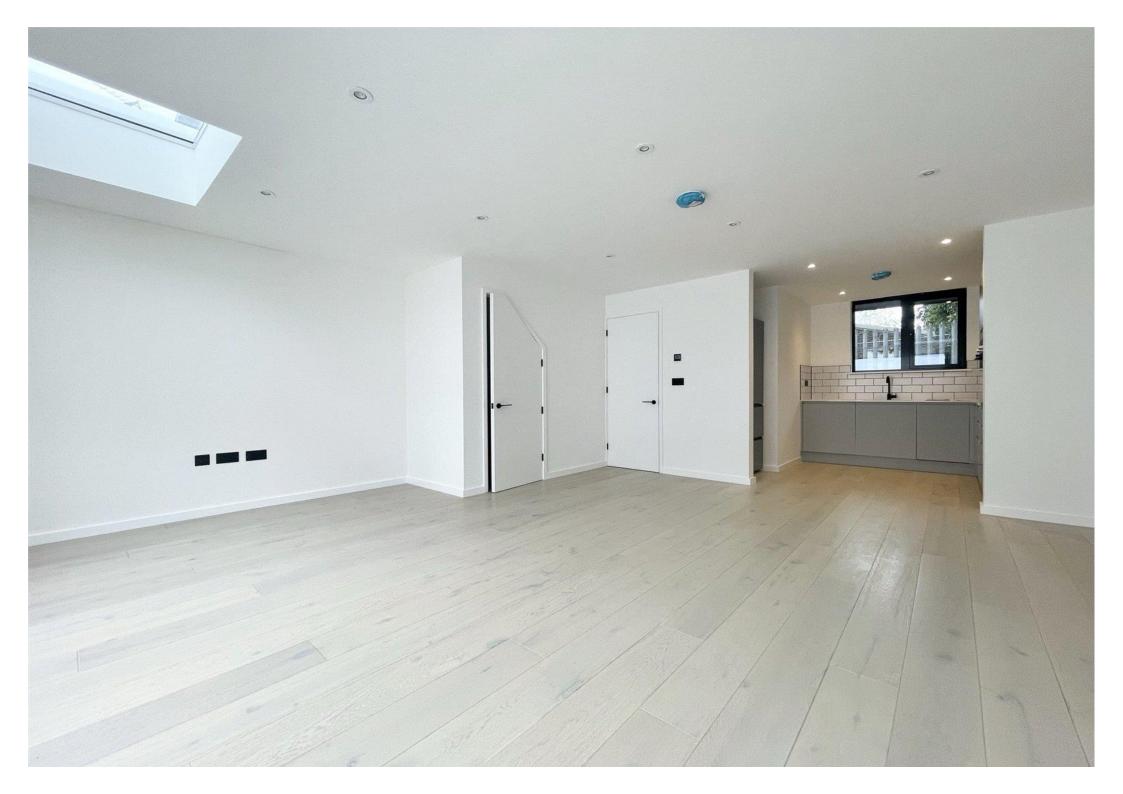

6 Nursery Row Barnet Hertfordshire EN5 4JY

Entering through the traditional front door to the hallway and into the large, bright through room with living, dining and kitchen areas, limed oak floors and bi-fold doors to the newly-flagged patio garden, two double bedrooms, a bathroom, and a downstairs WC. cleverly placed skylights bring the light flooding in throughout the property.