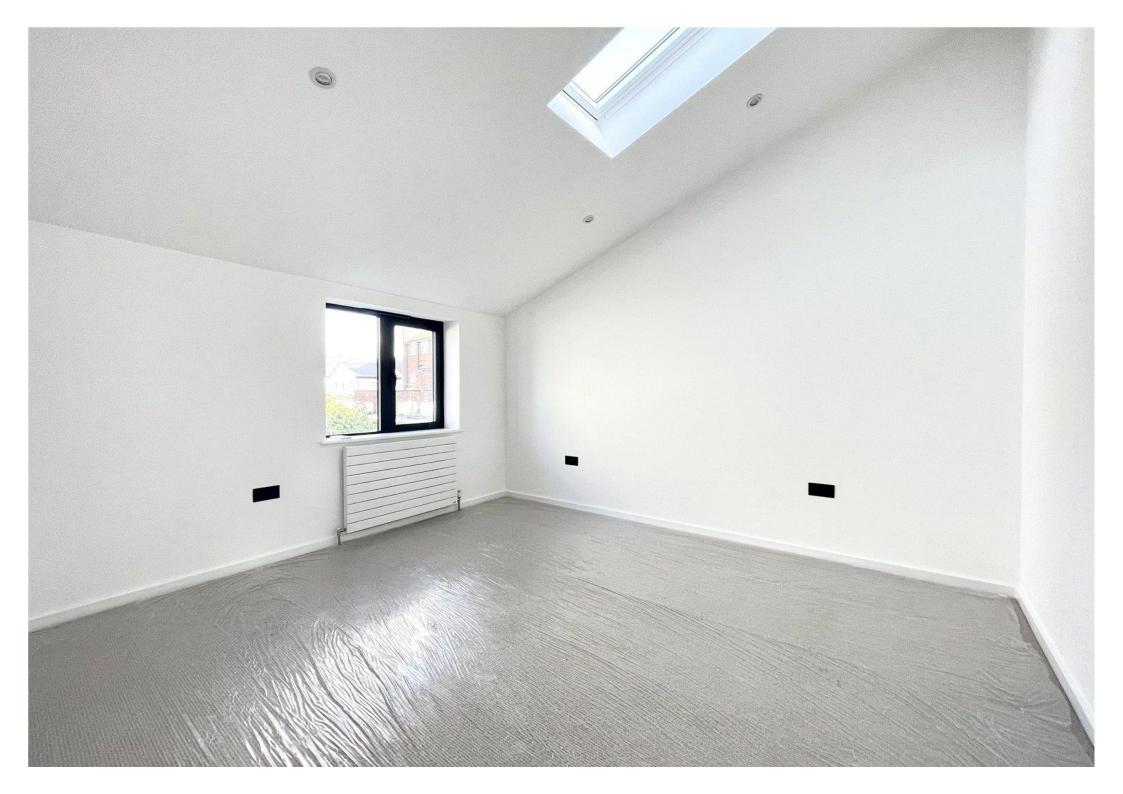

6 Nursery Row Barnet Hertfordshire EN5 4JY

Entering through the traditional front door to the hallway and into the large, bright through room with living, dining and kitchen areas, limed oak floors and bi-fold doors to the newly-flagged patio garden, two double bedrooms, a bathroom, and a downstairs WC. cleverly placed skylights bring the light flooding in throughout the property.