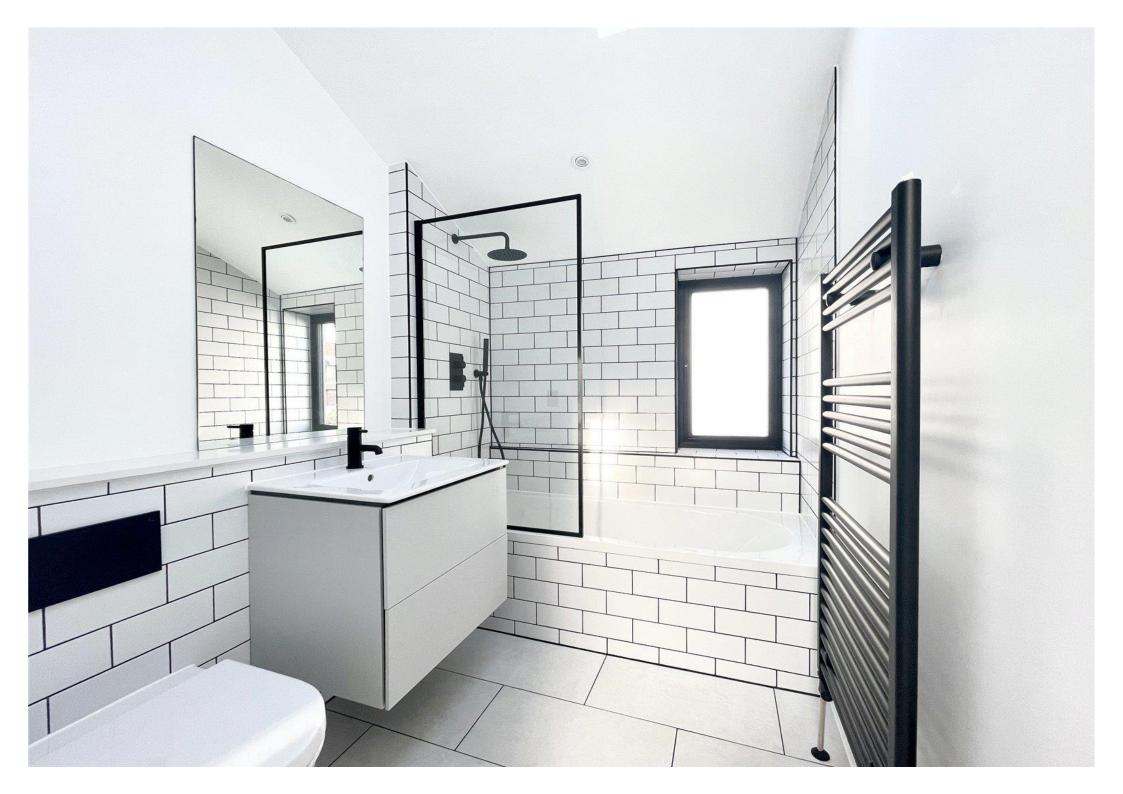

6 Nursery Row Barnet Hertfordshire EN5 4JY

Entering through the traditional front door to the hallway and into the large, bright through room with living, dining and kitchen areas, limed oak floors and bi-fold doors to the newly-flagged patio garden, two double bedrooms, a bathroom, and a downstairs WC. cleverly placed skylights bring the light flooding in throughout the property.