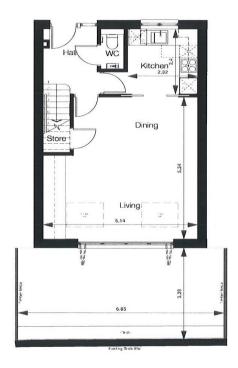

6 Nursery Row Barnet Hertfordshire EN5 4JY

Entering through the traditional front door to the hallway and into the large, bright through room with living, dining and kitchen areas, limed oak floors and bi-fold doors to the newly-flagged patio garden, two double bedrooms, a bathroom, and a downstairs WC. cleverly placed skylights bring the light flooding in throughout the property.

Located in Nursery Row just off the High Street close to boutique shops, coffee shops, restaurants and within walking distance of High Barnet (Northern Line) underground station and The Spires shopping centre.



















1st Floor Plan

## **STATONS**

## STATONS PREMIER LETTINGS

1 HADLEY PARADE BARNET HERTS EN5 5SX

020 8441 9796