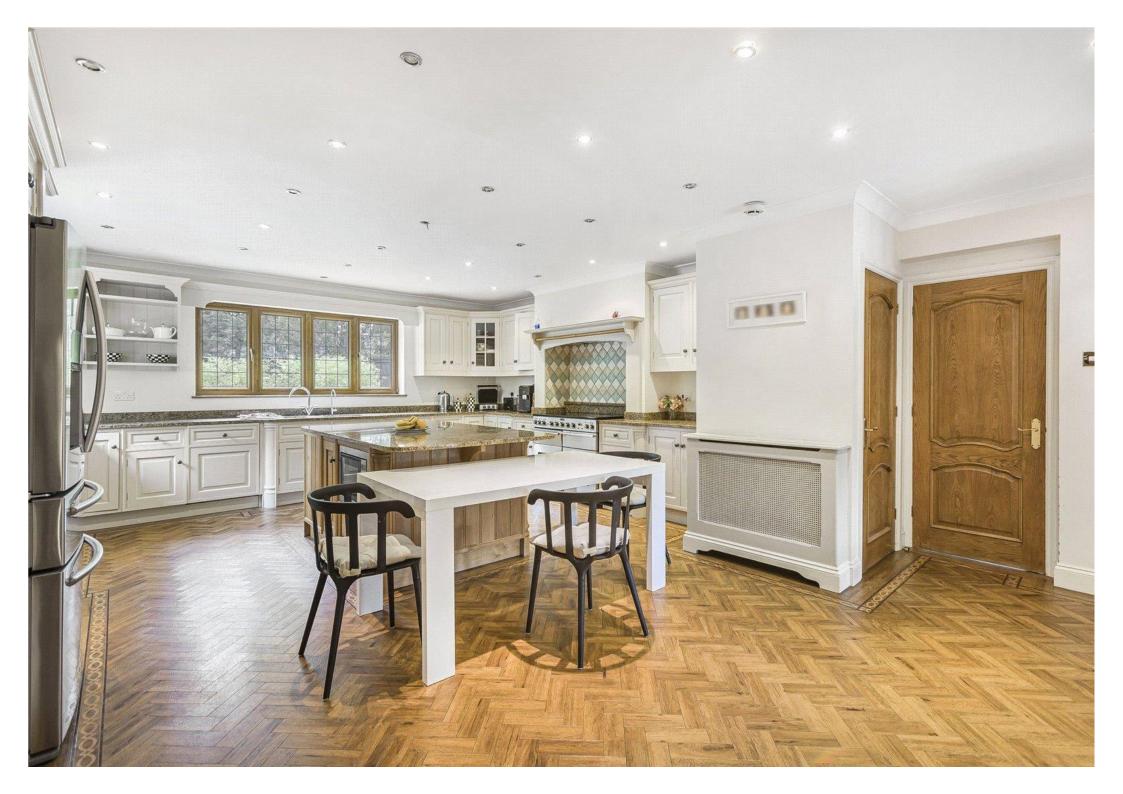

The Ridgeway Cuffley EN6 4BB Located on a substantial corner plot is this fabulous detached gated residence offering circa 4912 sq ft of versatile accommodation. Situated on The Ridgeway, a premier address in Hertfordshire benefitting from excellent road and rail links. Cuffley village is approx.1 mile away and provides local shops, doctors, and dentist surgeries, and Cuffley main line station with regular services to Moorgate in 35 minutes. Potters bar is approx. 3 miles away and offers a more comprehensive range of shops and amenities with the mainline rail station providing services to both London Kings Cross and Moorgate in 18 minutes and 35 minutes respectively. Central London is approximately 20 miles away and the property is ideally placed for access to the national motorway network via the M25 or A1.