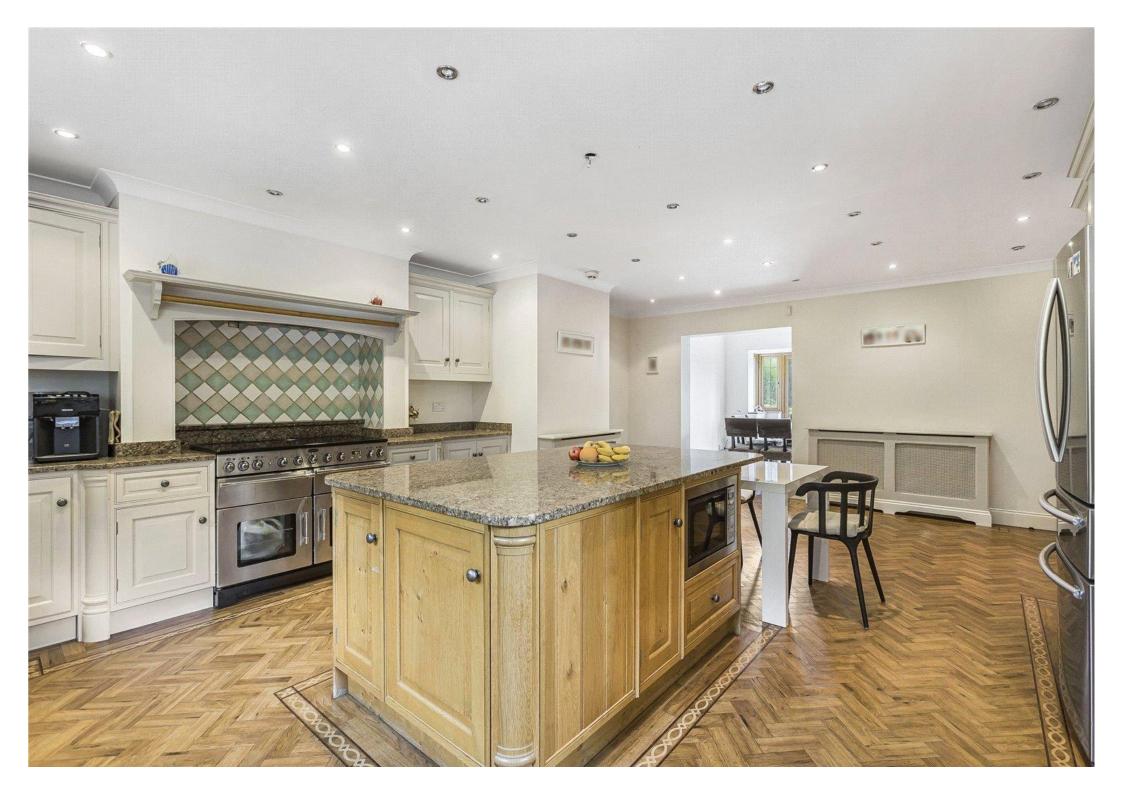

The Ridgeway Cuffley EN6 4BB Located on a substantial corner plot is this fabulous detached gated residence offering circa 4912 sq ft of versatile accommodation. Situated on The Ridgeway, a premier address in Hertfordshire benefitting from excellent road and rail links. Cuffley village is approx.1 mile away and provides local shops, doctors, and dentist surgeries, and Cuffley main line station with regular services to Moorgate in 35 minutes. Potters bar is approx. 3 miles away and offers a more comprehensive range of shops and amenities with the mainline rail station providing services to both London Kings Cross and Moorgate in 18 minutes and 35 minutes respectively. Central London is approximately 20 miles away and the property is ideally placed for access to the national motorway network via the M25 or A1.