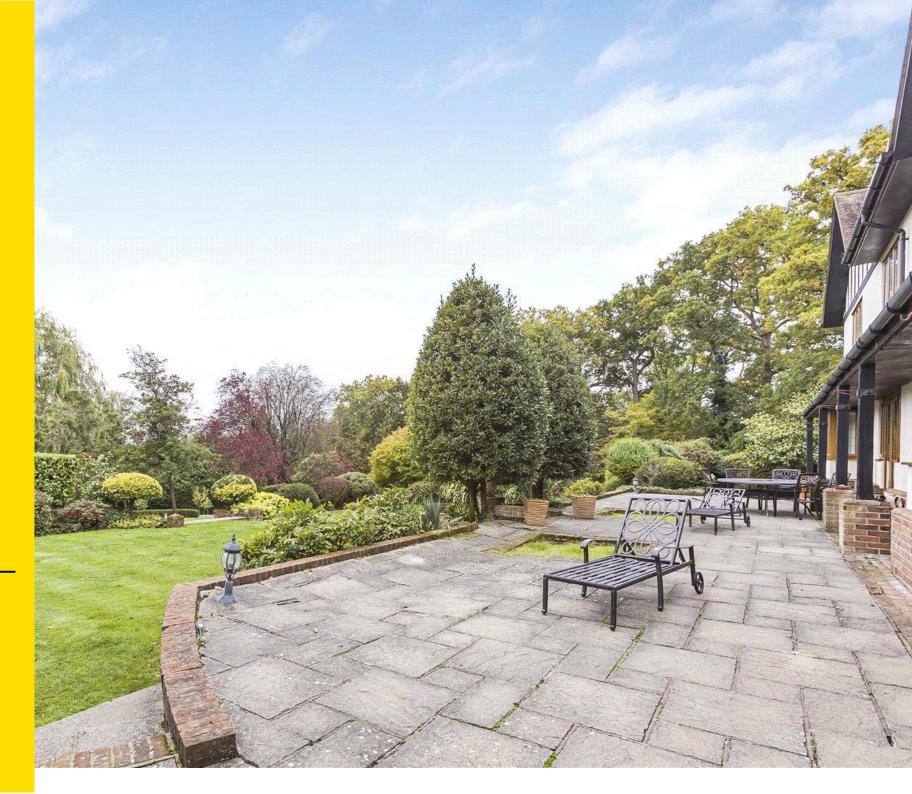

The Ridgeway Cuffley EN6 4BB Located on a substantial corner plot is this fabulous detached gated residence offering circa 4912 sq ft of versatile accommodation. Situated on The Ridgeway, a premier address in Hertfordshire benefitting from excellent road and rail links. Cuffley village is approx.1 mile away and provides local shops, doctors, and dentist surgeries, and Cuffley main line station with regular services to Moorgate in 35 minutes. Potters bar is approx. 3 miles away and offers a more comprehensive range of shops and amenities with the mainline rail station providing services to both London Kings Cross and Moorgate in 18 minutes and 35 minutes respectively. Central London is approximately 20 miles away and the property is ideally placed for access to the national motorway network via the M25 or A1.