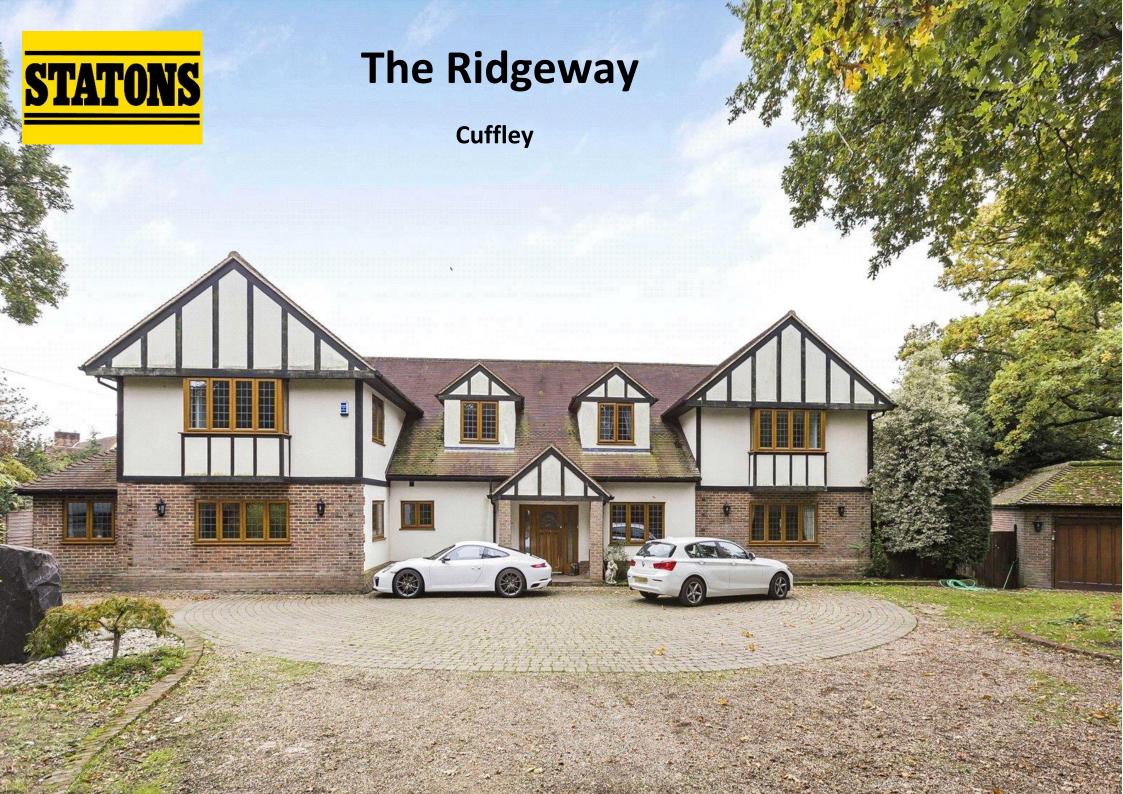

The Ridgeway Cuffley EN6 4BB Located on a substantial corner plot is this fabulous detached gated residence offering circa 4912 sq ft of versatile accommodation. Situated on The Ridgeway, a premier address in Hertfordshire benefitting from excellent road and rail links. Cuffley village is approx.1 mile away and provides local shops, doctors, and dentist surgeries, and Cuffley main line station with regular services to Moorgate in 35 minutes. Potters bar is approx. 3 miles away and offers a more comprehensive range of shops and amenities with the mainline rail station providing services to both London Kings Cross and Moorgate in 18 minutes and 35 minutes respectively. Central London is approximately 20 miles away and the property is ideally placed for access to the national motorway network via the M25 or A1.