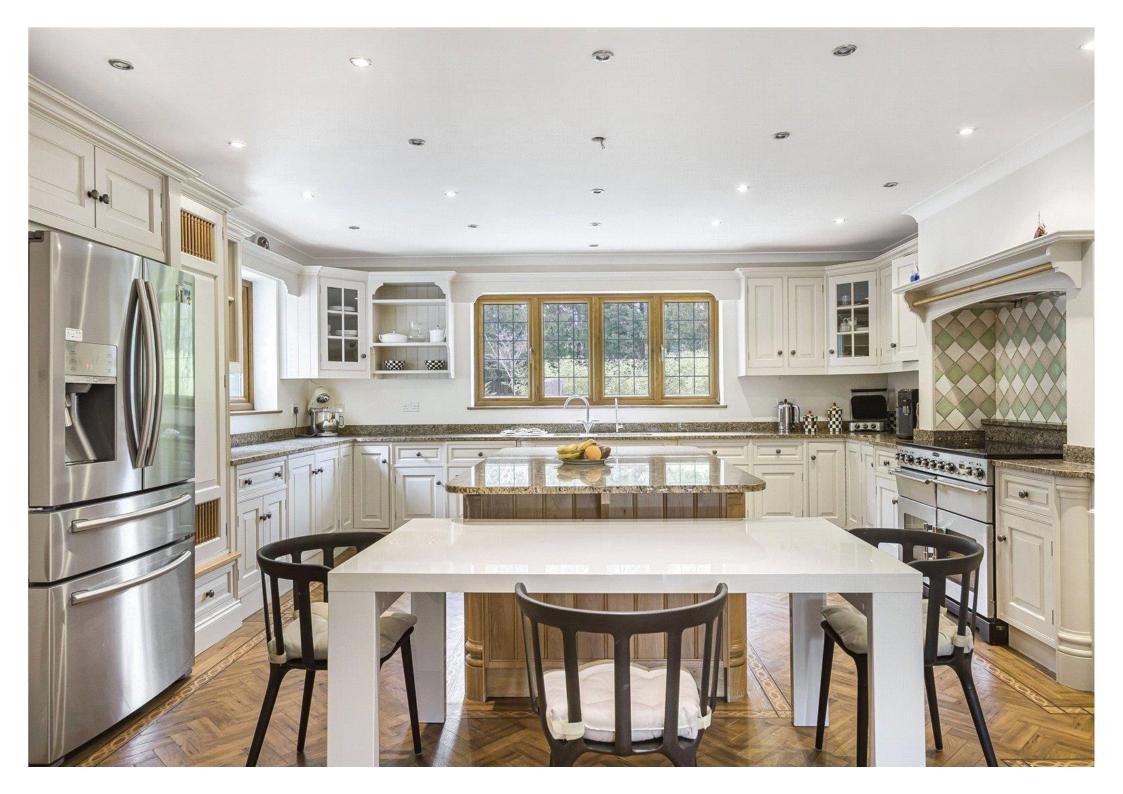

The Ridgeway Cuffley EN6 4BB Located on a substantial corner plot is this fabulous detached gated residence offering circa 4912 sq ft of versatile accommodation. Situated on The Ridgeway, a premier address in Hertfordshire benefitting from excellent road and rail links. Cuffley village is approx.1 mile away and provides local shops, doctors, and dentist surgeries, and Cuffley main line station with regular services to Moorgate in 35 minutes. Potters bar is approx. 3 miles away and offers a more comprehensive range of shops and amenities with the mainline rail station providing services to both London Kings Cross and Moorgate in 18 minutes and 35 minutes respectively. Central London is approximately 20 miles away and the property is ideally placed for access to the national motorway network via the M25 or A1.