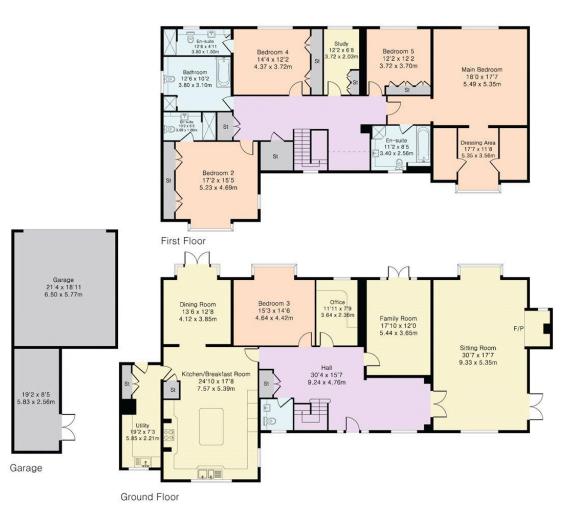

The Ridgeway Cuffley EN6 4BB Located on a substantial corner plot is this fabulous detached gated residence offering circa 4912 sq ft of versatile accommodation. Situated on The Ridgeway, a premier address in Hertfordshire benefitting from excellent road and rail links. Cuffley village is approx.1 mile away and provides local shops, doctors, and dentist surgeries, and Cuffley main line station with regular services to Moorgate in 35 minutes. Potters bar is approx. 3 miles away and offers a more comprehensive range of shops and amenities with the mainline rail station providing services to both London Kings Cross and Moorgate in 18 minutes and 35 minutes respectively. Central London is approximately 20 miles away and the property is ideally placed for access to the national motorway network via the M25 or A1.