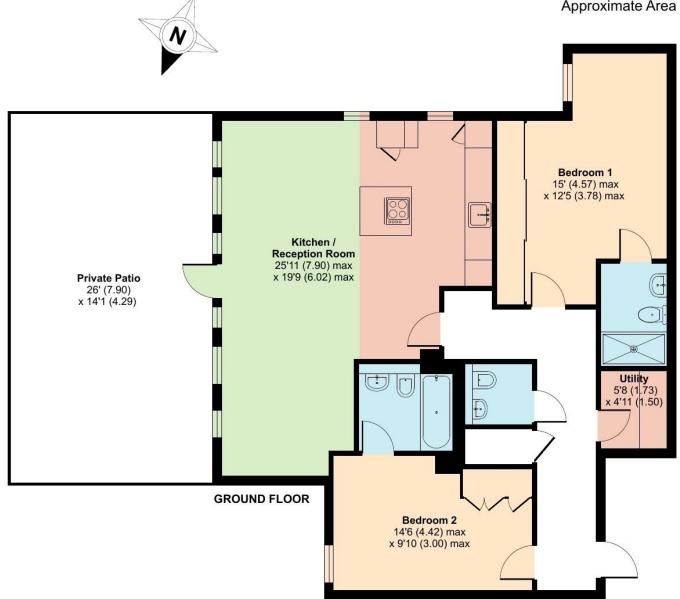

## Watford Road, Radlett, WD7

Approximate Area = 1025 sq ft / 95.2 sq m

For identification only - Not to scale

Floor plan produced in accordance with RICS Property Measurement Standards incorporating International Property Measurement Standards (IPMS2 Residential). ©nlichecom 2023. Produced for Statons. REF: 961572