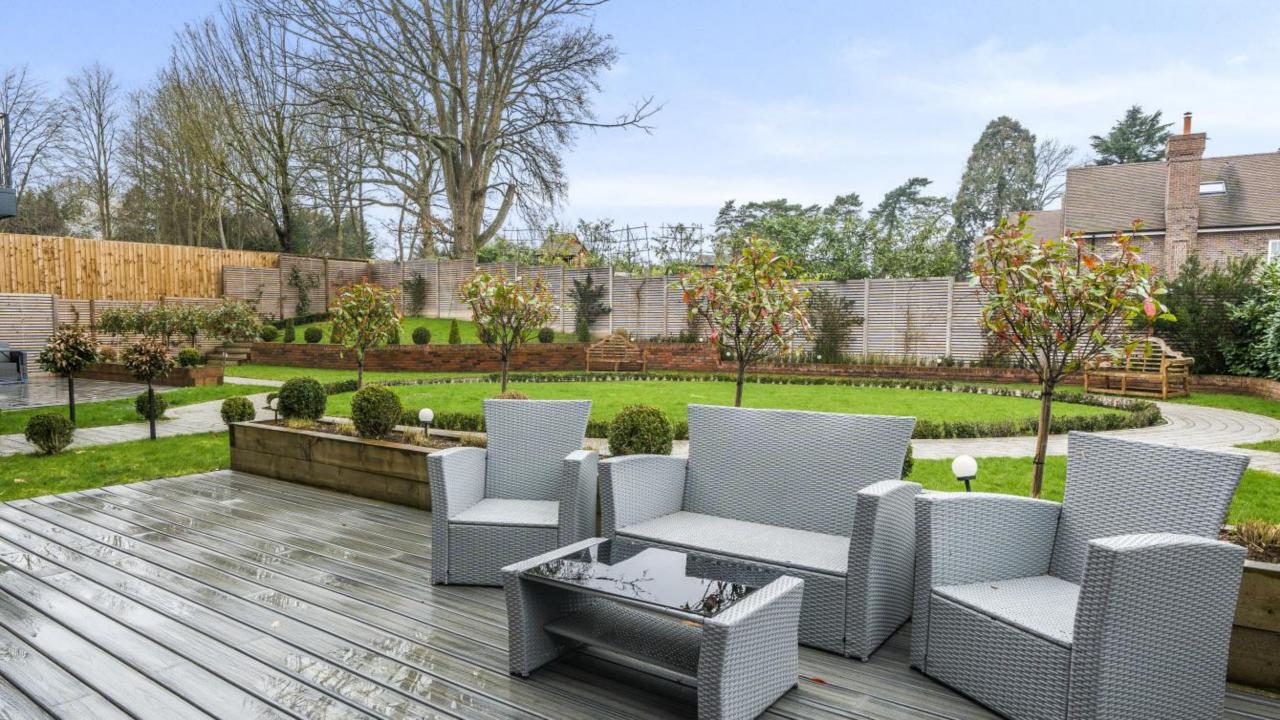

Offering a luxurious and contemporary interior that is ideal for current day living including an open plan area for entertaining, fully integrated Hacker kitchen, separate utility room, all complimented with a private decked terrace overlooking landscaped communal gardens. The property also boasts under floor heating throughout and includes secure underground parking for 2 vehicles.

Located within walking distance from Radlett's High Street with its variety of chic boutiques and restaurants as well as Radlett's Mainline Station (Thameslink) just 25 minutes from Kings Cross (St Pancras).