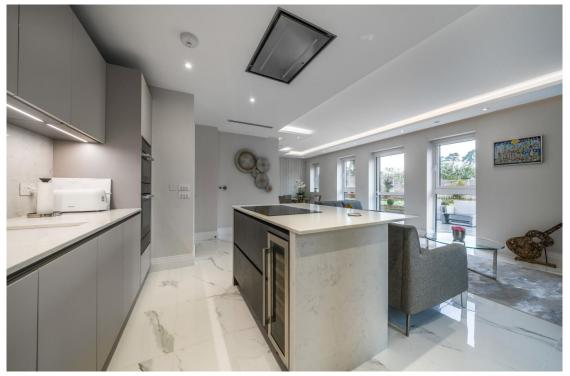

Offering a luxurious and contemporary interior that is ideal for current day living including an open plan area for entertaining, fully integrated Hacker kitchen, separate utility room, all complimented with a private decked terrace overlooking landscaped communal gardens. The property also boasts under floor heating throughout and includes secure underground parking for 2 vehicles.