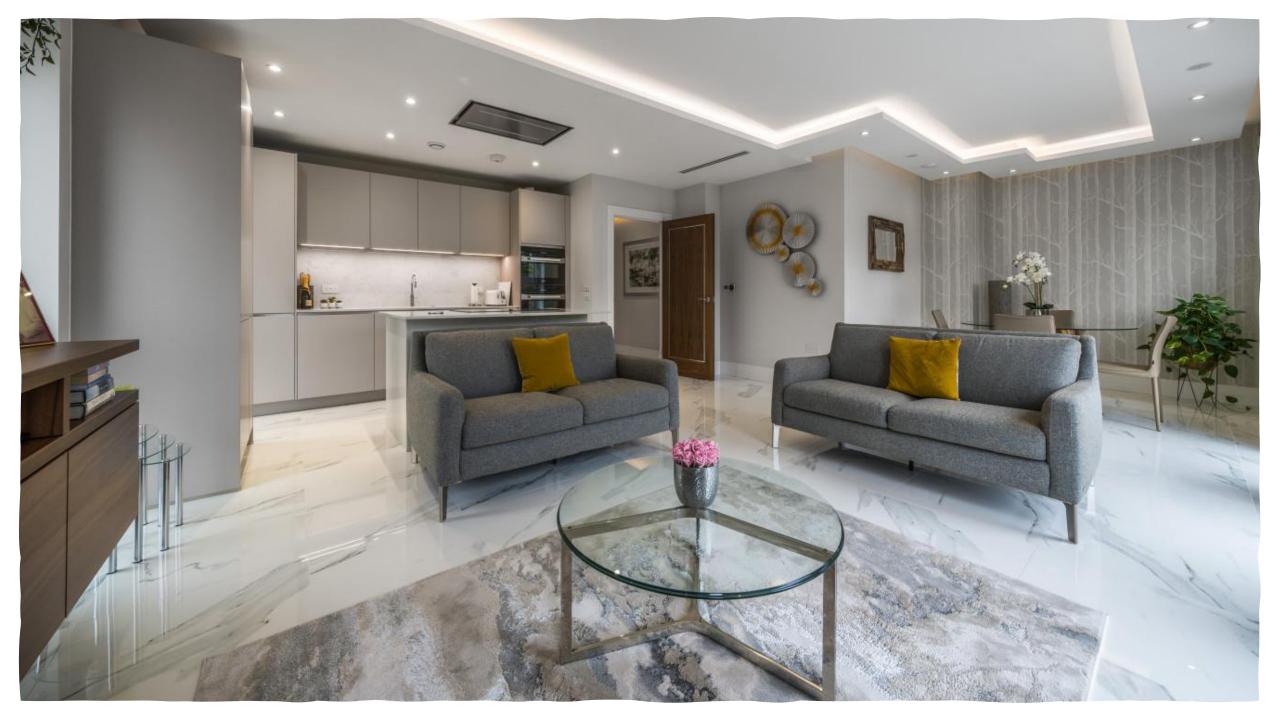

Offering a luxurious and contemporary interior that is ideal for current day living including an open plan area for entertaining, fully integrated Hacker kitchen, separate utility room, all complimented with a private decked terrace overlooking landscaped communal gardens. The property also boasts under floor heating throughout and includes secure underground parking for 2 vehicles.