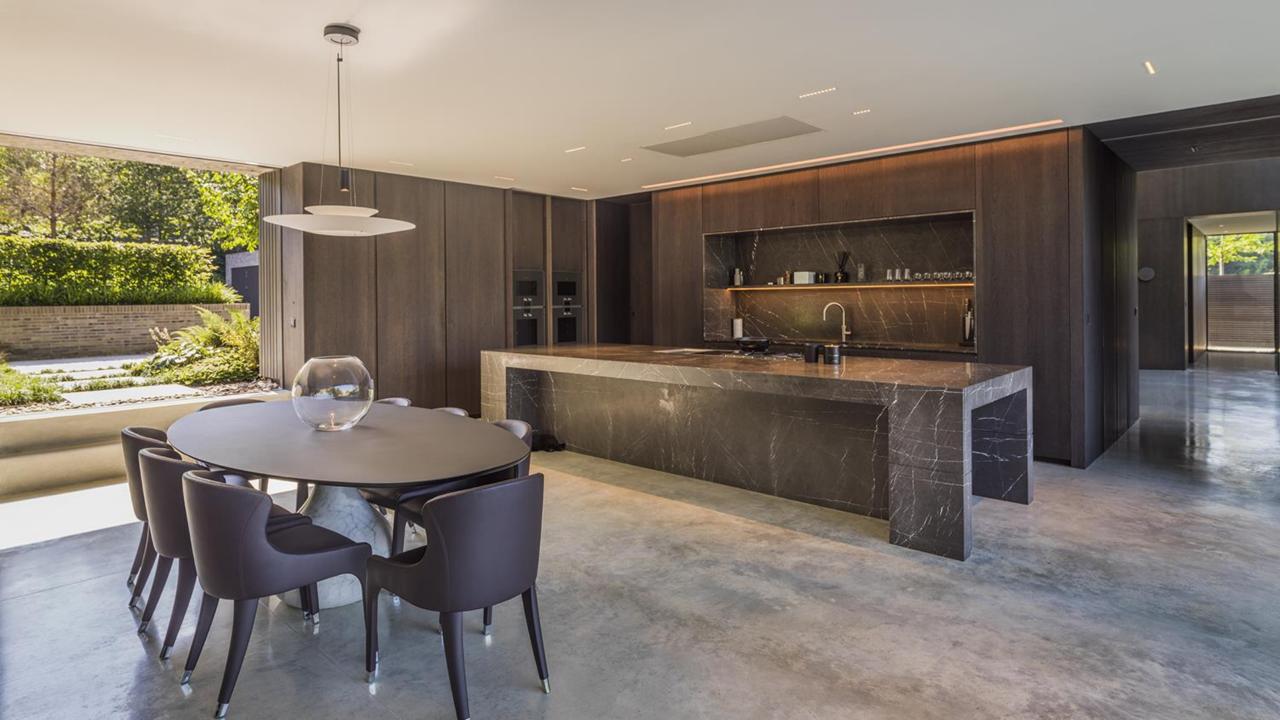

## 30 Totteridge Common, Totteridge, London N20 8NE \*\* A WORK OF ART \*\*

An individual contemporary detached home designed by award winning architects, Gregory Phillips.

Set in gardens and grounds which extend to circa 1 acre, this magnificent individually designed home has been completed to exacting standards with some of the finest materials and superior features.