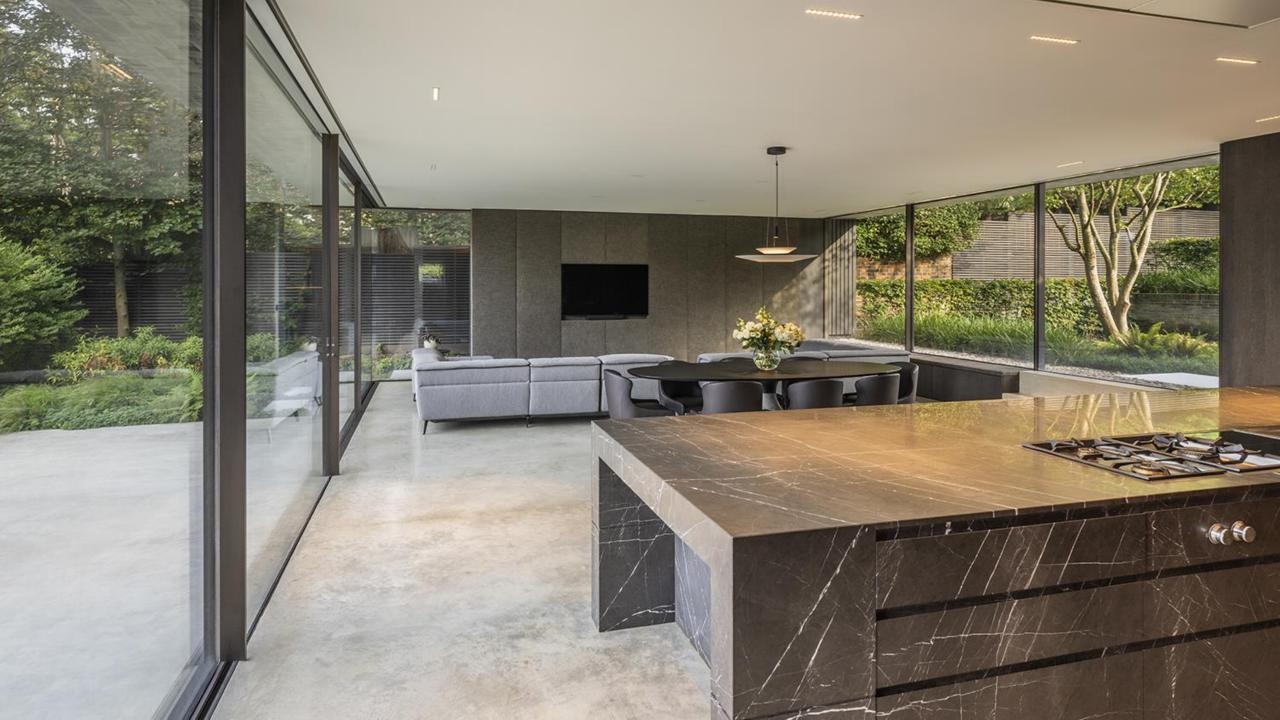

## 30 Totteridge Common, Totteridge, London N20 8NE \*\* A WORK OF ART \*\*

An individual contemporary detached home designed by award winning architects, Gregory Phillips.

Set in gardens and grounds which extend to circa 1 acre, this magnificent individually designed home has been completed to exacting standards with some of the finest materials and superior features.