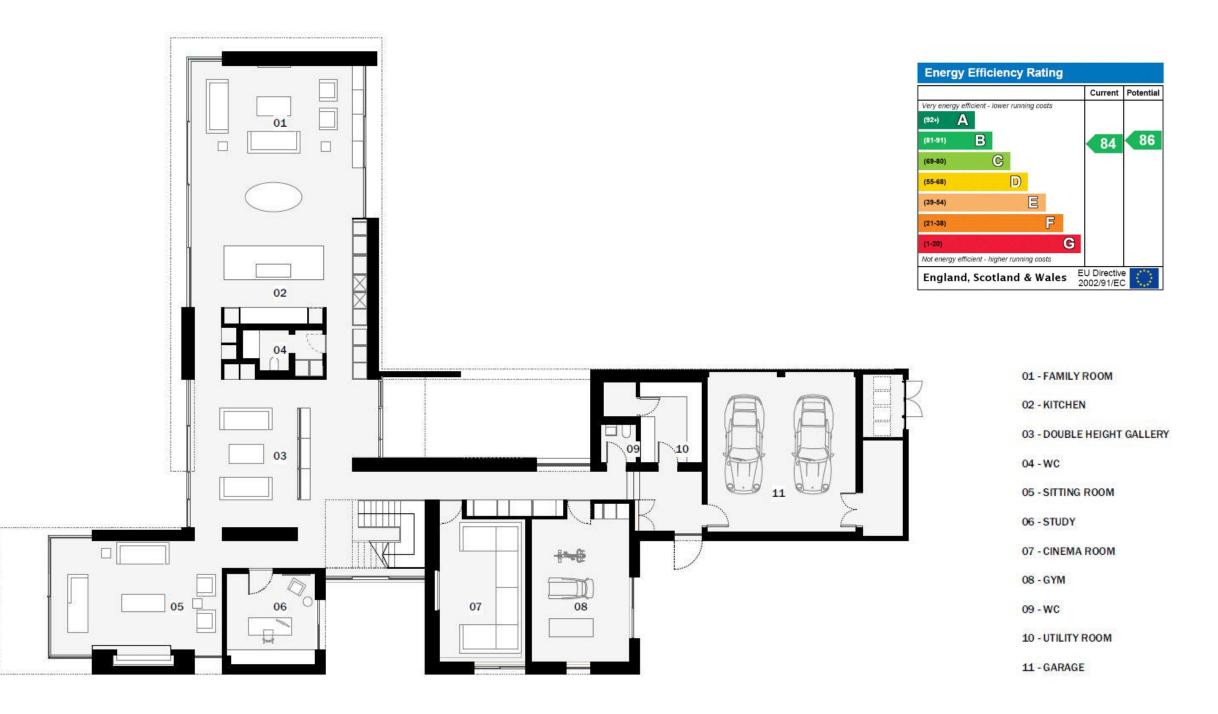

FREEHOLD

Local Authority: London Borough of Barnet

Council Tax Band: H

12 - EN SUITE 5

**STATONS** 

www.statons.com

STATONS TOTTERIDGE 28 -30 Totteridge Lane Totteridge London N20 9QJ T: 020 8445 3694 totteridge@statons.com