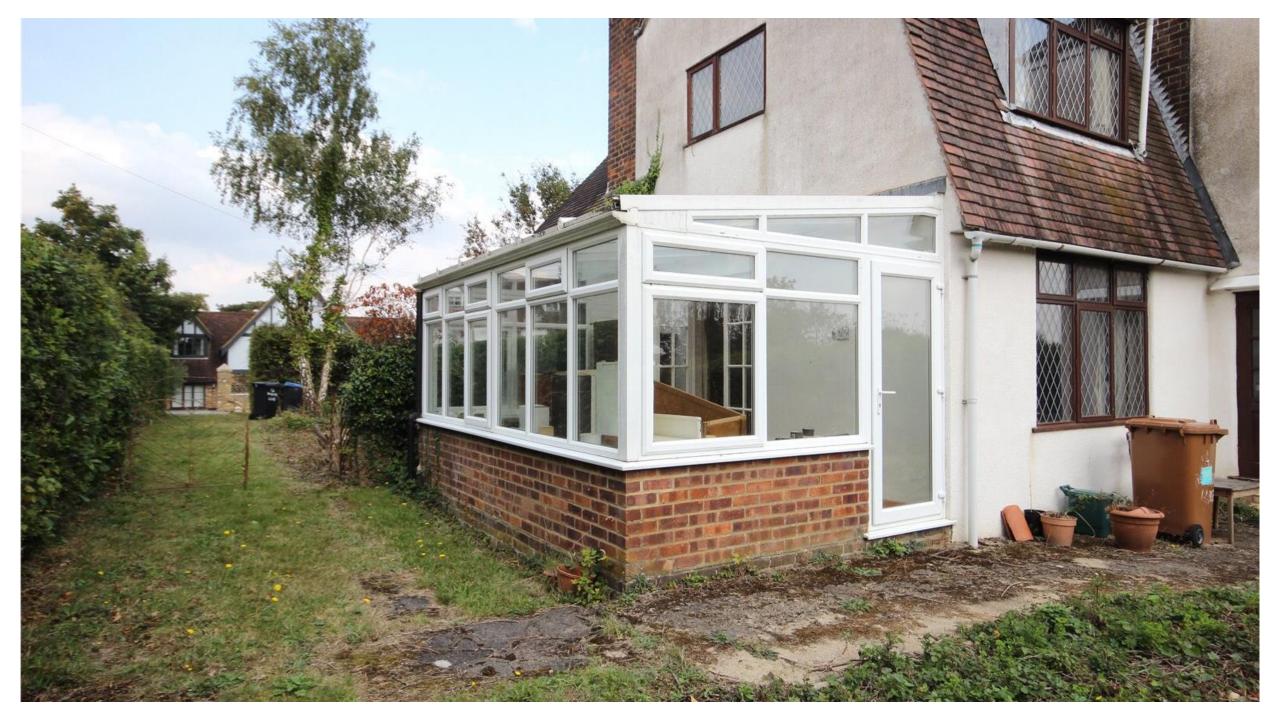

## Hanyards Lane, Cuffley EN6 4AT

- NO ONWARD CHAIN. Located on a substantial plot on one of Cuffley's most desirable locations is this detached residence in need of modernisation. Boasting huge scope to extend subject to planning permission.
- Hanyards Lane offers a blend of village living, with the City in sight. This charming country location offers tranquility every day, yet central London is easily accessible with excellent rail and road connections. Cuffley mainline station offers a direct service into the City (32 mins to Moorgate), whilst 10 mins away Potters Bar Bus station will take you into King's Cross in 16 mins, making even a daily commute comfortable.
- Sitting just north of the M25, Hanyards Lane also gives quick access to many major arterial roads. A number of top schools are within a small radius of Cuffley. Renowned private schools include St John's Preparatory/Senior, Queenswood, Lochinver House and Stormont Preparatory in addition to a good selection of state schools. Northaw Great Wood, 300 acres of woodland, is moments away.
- Local Authority:
- Welwyn & Hatfield
- · Council Tax Band: G
- FREEHOLD