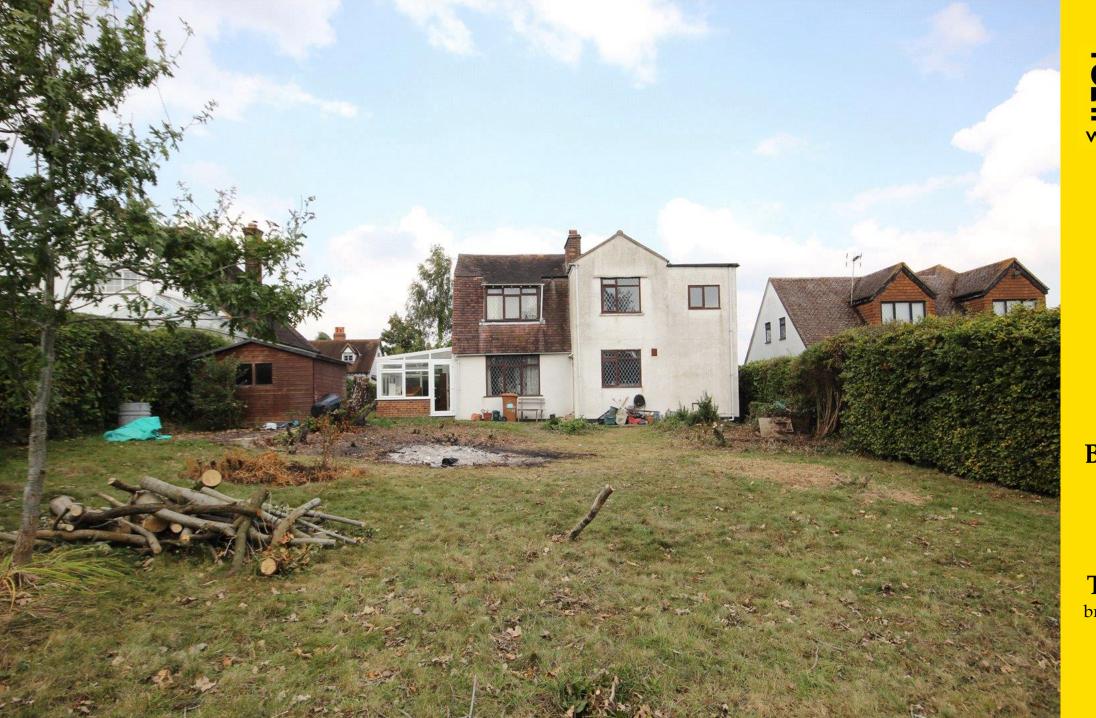

## Hanyards Lane, Cuffley EN6 4AT

- NO ONWARD CHAIN. Located on a substantial plot on one of Cuffley's most desirable locations is this detached residence in need of modernisation. Boasting huge scope to extend subject to planning permission.
- Hanyards Lane offers a blend of village living, with the City in sight. This charming country location offers tranquility every day, yet central London is easily accessible with excellent rail and road connections. Cuffley mainline station offers a direct service into the City (32 mins to Moorgate), whilst 10 mins away Potters Bar Bus station will take you into King's Cross in 16 mins, making even a daily commute comfortable.
- Sitting just north of the M25, Hanyards Lane also gives quick access to many major arterial roads. A number of top schools are within a small radius of Cuffley. Renowned private schools include St John's Preparatory/Senior, Queenswood, Lochinver House and Stormont Preparatory in addition to a good selection of state schools. Northaw Great Wood, 300 acres of woodland, is moments away.
- Local Authority:
- Welwyn & Hatfield
- · Council Tax Band: G
- FREEHOLD