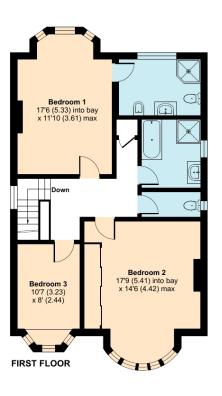

## Hillside Gardens, Barnet, EN5

Approximate Area = 1898 sq ft / 176 sq m Garage = 148 sq ft / 13 sq m Total = 2046 sq ft / 189 sq m

For identification only - Not to scale

Local Authority: Barnet

Council Tax Band: F

Tenure: Freehold

Floor plan produced in accordance with RICS Property Measurement Standards incorporating International Property Measurement Standards (IPMS2 Residential). @nichecom 2023. Produced for Statons. REF: 941452.