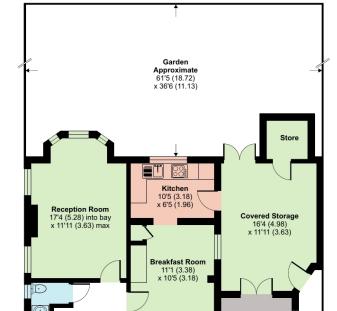

**GROUND FLOOR** 

DISCLAIMER: In accordance with the 1993 Misrepresentation Act the agent had not tested any apparatus, equipment, fixtures, fittings or services and so, cannot verify they are in working order, or fit for their purpose. Neither has the agent checked the legal documentation to verify the leasehold/freehold status of the property. The buyer is advised to obtain verification from their solicitor or surveyor. Also, photographs are for illustration only and may depict items which are not for sale or included in the sale of the property, All sizes are approximate. All dimensions include wardrobe spaces where applicable.

Local Authority: Barnet Council Tax Band: F Tenure: Freehold

Reception Room

17'7 (5.36) into bay

x 14'6 (4.42) max

Garage 17'4 (5.28) x 8'10 (2.69)