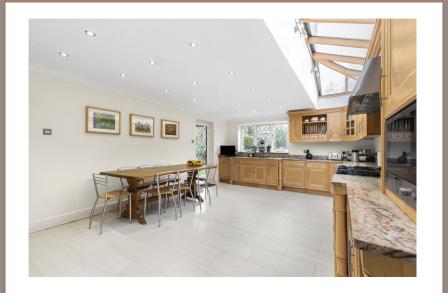

## 43 Parkgate Crescent, Hadley Wood EN4 ONW

A well presented five bedroom, two bathroom (one en-suite), three reception detached family residence. This charming home benefits from over 2800 sq ft of internal space and benefits from a large hallway with guest w.c. facilities, a spacious lounge with inter-communicating doors to a third reception room / study, a dining room with sliding patio doors to the rear garden, a modern fitted kitchen with skylight windows and a separate utility room which in turn leads to the integral garage.