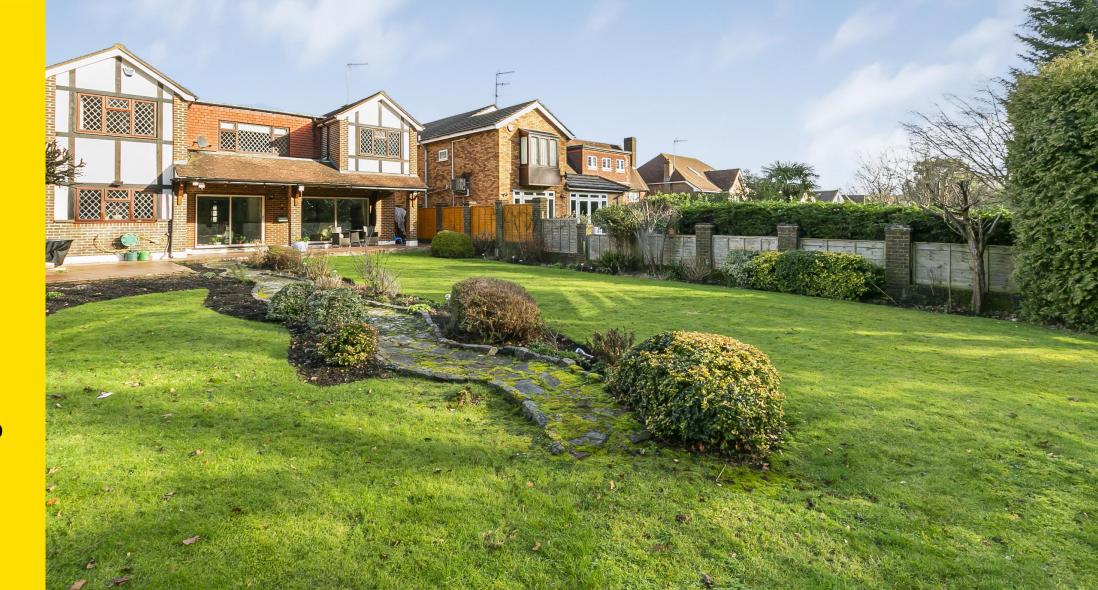

The mature south-west facing rear garden of 108ft is mainly laid to lawn with a wide tiled patio incorporating a veranda perfect for entertaining, a winding pathway leads to the rear of the garden which has a brick built shed and backing directly onto Hadley Woods.