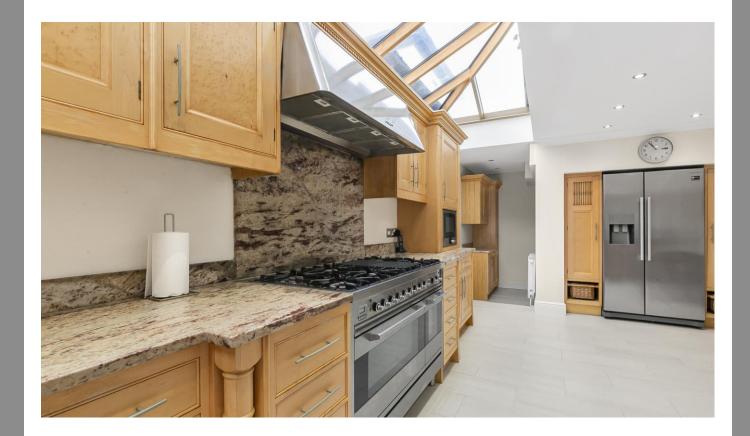

## 43 Parkgate Crescent, Hadley Wood EN4 ONW

A well presented five bedroom, two bathroom (one en-suite), three reception detached family residence. This charming home benefits from over 2800 sq ft of internal space and benefits from a large hallway with guest w.c. facilities, a spacious lounge with inter-communicating doors to a third reception room / study, a dining room with sliding patio doors to the rear garden, a modern fitted kitchen with skylight windows and a separate utility room which in turn leads to the integral garage.