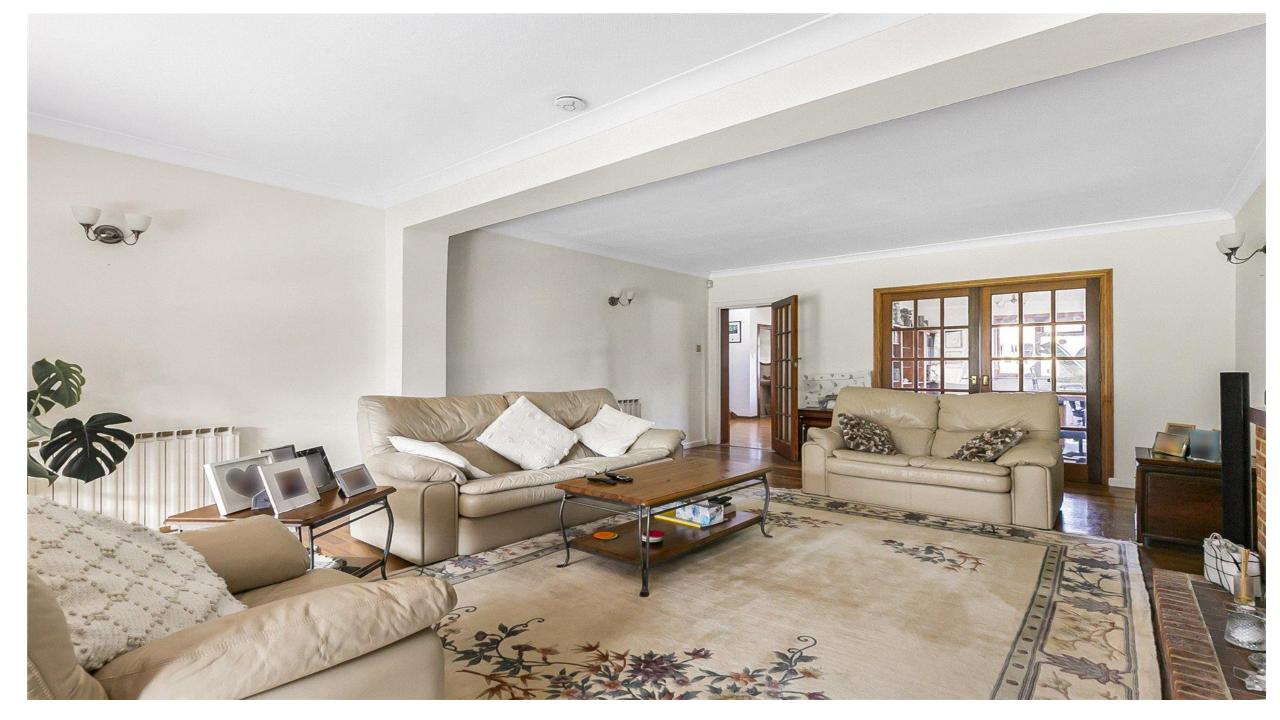

## 43 Parkgate Crescent, Hadley Wood EN4 ONW

A well presented five bedroom, two bathroom (one en-suite), three reception detached family residence. This charming home benefits from over 2800 sq ft of internal space and benefits from a large hallway with guest w.c. facilities, a spacious lounge with inter-communicating doors to a third reception room / study, a dining room with sliding patio doors to the rear garden, a modern fitted kitchen with skylight windows and a separate utility room which in turn leads to the integral garage.