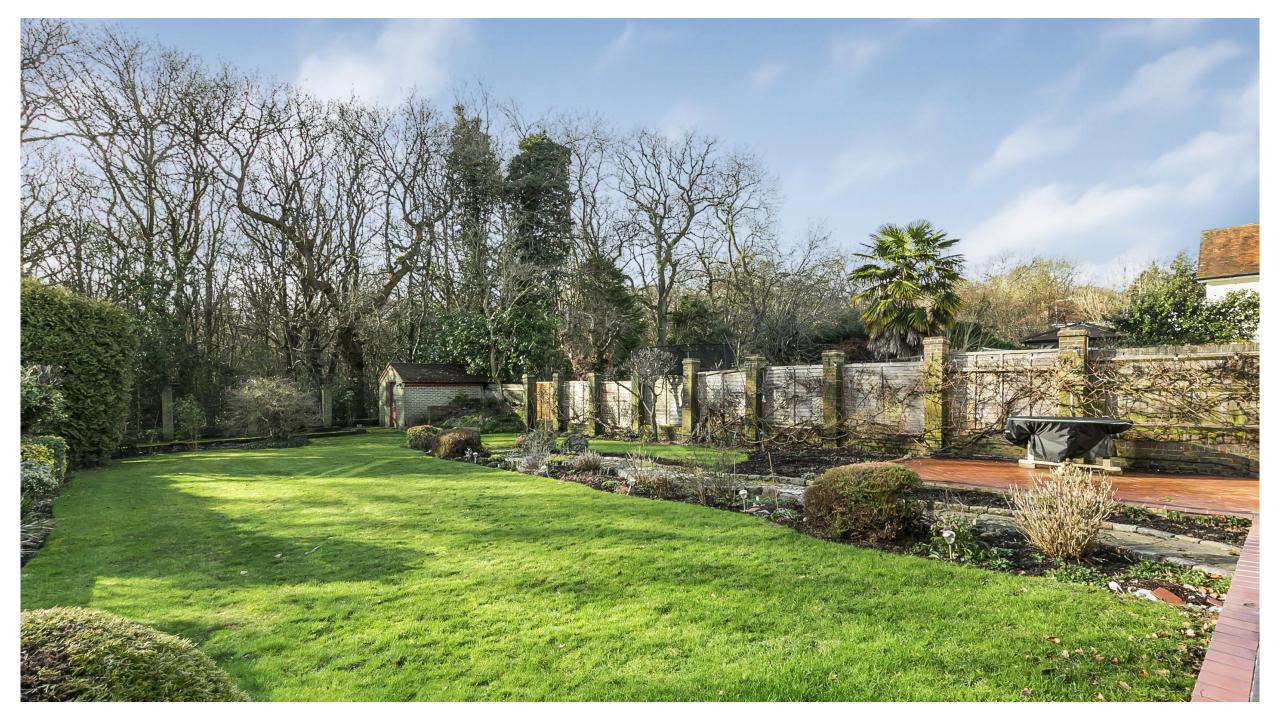

The mature south-west facing rear garden of 108ft is mainly laid to lawn with a wide tiled patio incorporating a veranda perfect for entertaining, a winding pathway leads to the rear of the garden which has a brick built shed and backing directly onto Hadley Woods.