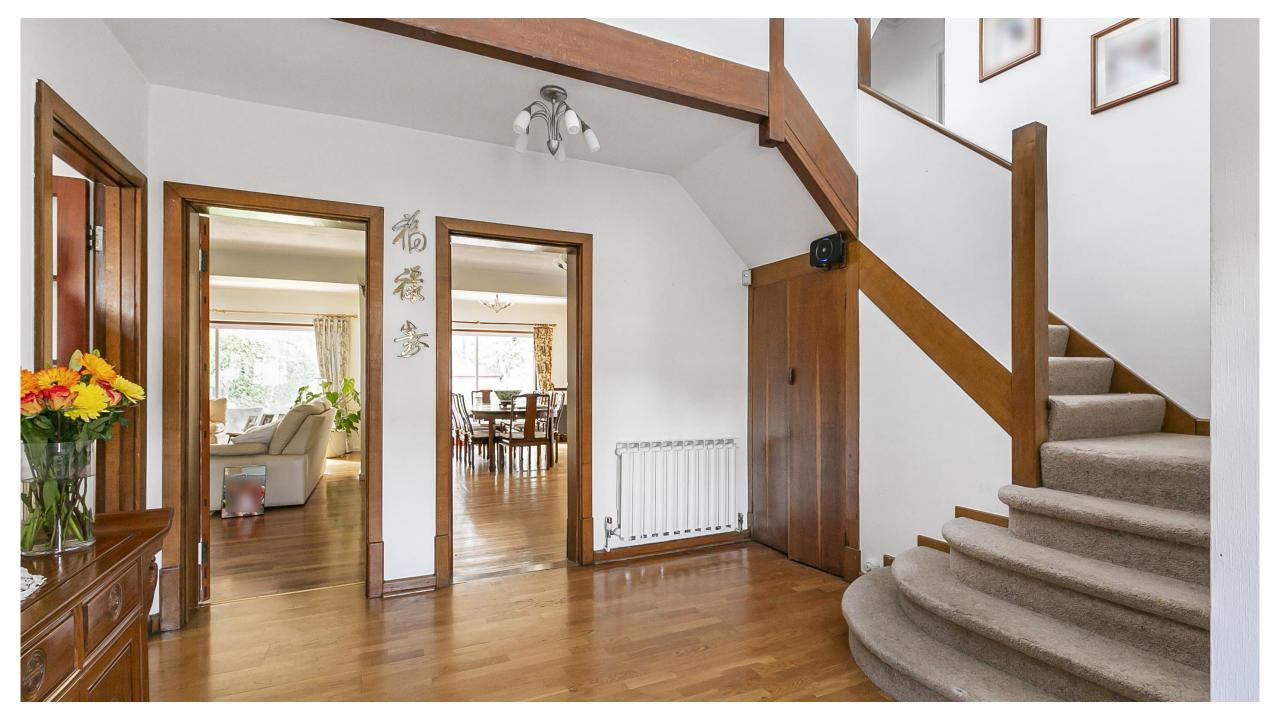

## 43 Parkgate Crescent, Hadley Wood EN4 ONW

A well presented five bedroom, two bathroom (one en-suite), three reception detached family residence. This charming home benefits from over 2800 sq ft of internal space and benefits from a large hallway with guest w.c. facilities, a spacious lounge with inter-communicating doors to a third reception room / study, a dining room with sliding patio doors to the rear garden, a modern fitted kitchen with skylight windows and a separate utility room which in turn leads to the integral garage.