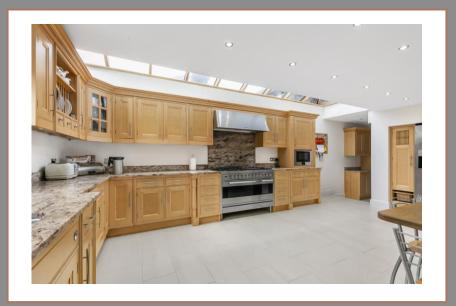

## 43 Parkgate Crescent, Hadley Wood EN4 ONW

A well presented five bedroom, two bathroom (one en-suite), three reception detached family residence. This charming home benefits from over 2800 sq ft of internal space and benefits from a large hallway with guest w.c. facilities, a spacious lounge with inter-communicating doors to a third reception room / study, a dining room with sliding patio doors to the rear garden, a modern fitted kitchen with skylight windows and a separate utility room which in turn leads to the integral garage.