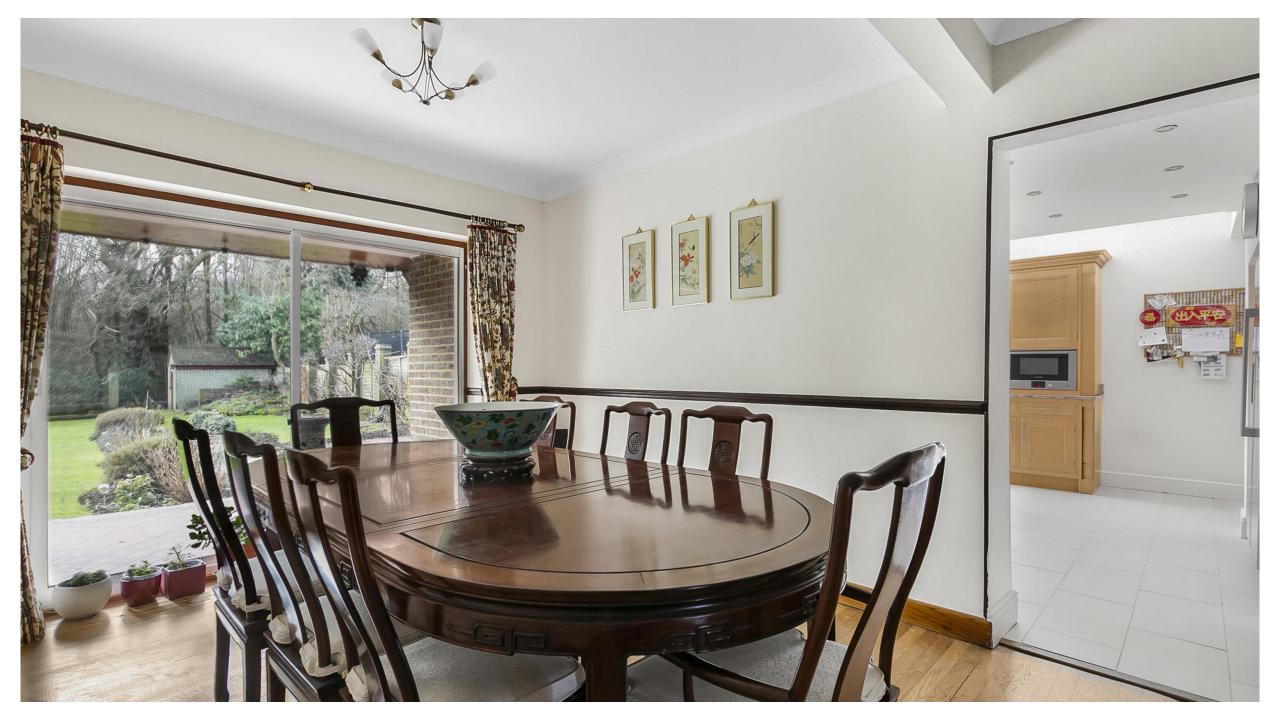

## 43 Parkgate Crescent, Hadley Wood EN4 ONW

A well presented five bedroom, two bathroom (one en-suite), three reception detached family residence. This charming home benefits from over 2800 sq ft of internal space and benefits from a large hallway with guest w.c. facilities, a spacious lounge with inter-communicating doors to a third reception room / study, a dining room with sliding patio doors to the rear garden, a modern fitted kitchen with skylight windows and a separate utility room which in turn leads to the integral garage.