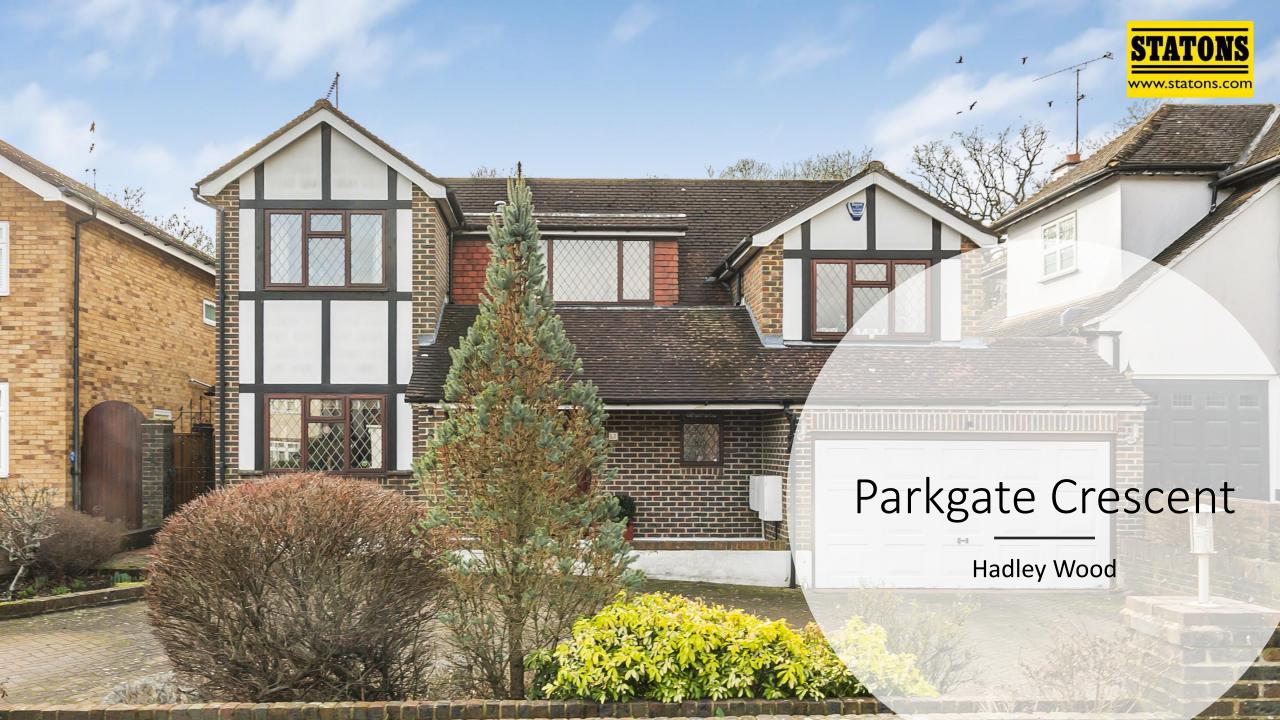

## 43 Parkgate Crescent, Hadley Wood EN4 ONW

A well presented five bedroom, two bathroom (one en-suite), three reception detached family residence. This charming home benefits from over 2800 sq ft of internal space and benefits from a large hallway with guest w.c. facilities, a spacious lounge with inter-communicating doors to a third reception room / study, a dining room with sliding patio doors to the rear garden, a modern fitted kitchen with skylight windows and a separate utility room which in turn leads to the integral garage.