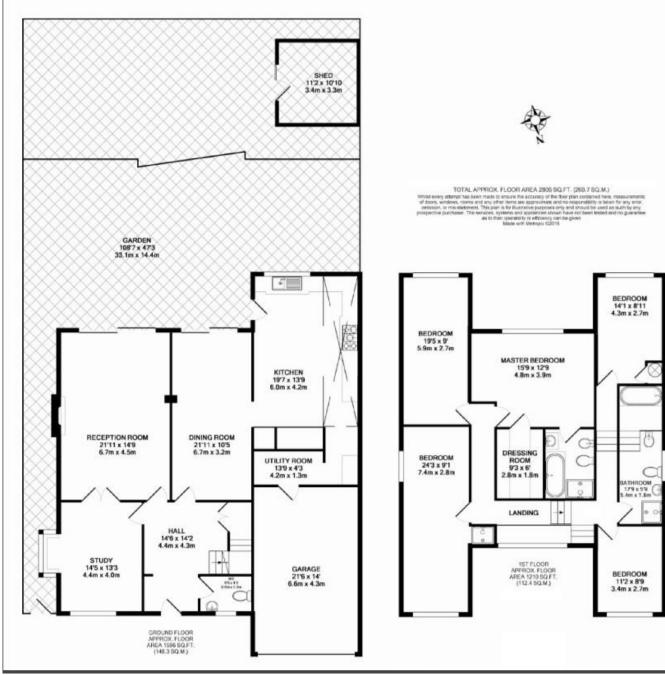

## 43 Parkgate Crescent, Hadley Wood EN4 ONW

A well presented five bedroom, two bathroom (one en-suite), three reception detached family residence. This charming home benefits from over 2800 sq ft of internal space and benefits from a large hallway with guest w.c. facilities, a spacious lounge with inter-communicating doors to a third reception room / study, a dining room with sliding patio doors to the rear garden, a modern fitted kitchen with skylight windows and a separate utility room which in turn leads to the integral garage.

The first floor boasts a principal bedroom suite complete with modern en-suite bathroom and a dressing room with lovely views over the rear garden, four further bedrooms all on the first floor (one with shower facilities) and a spacious family bathroom.