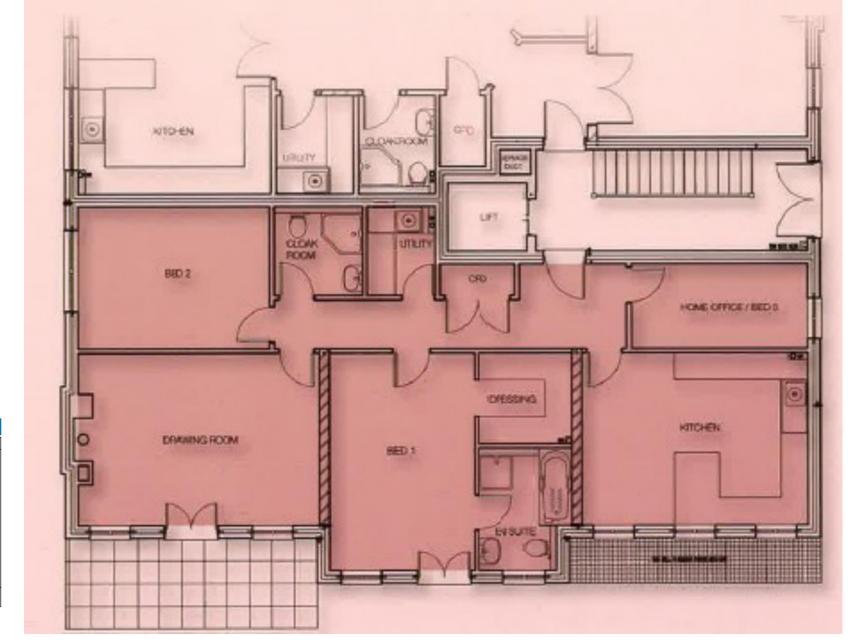

Brookwood
Georges Wood Road
Brookmans Park
Hertfordshire
AL9 7BY

AVAILABLE from 13th March 2023. A superb appointed spacious three bedroom, first floor apartment, with lift, within this exclusive gated development featuring a separate kitchen/diner with 'Miele' appliances, lounge with terrace balcony, master bedroom, dressing room and en suite bathroom, two further bedrooms, shower room, utility room, communal gardens and two secure gated underground parking places. No Pets.