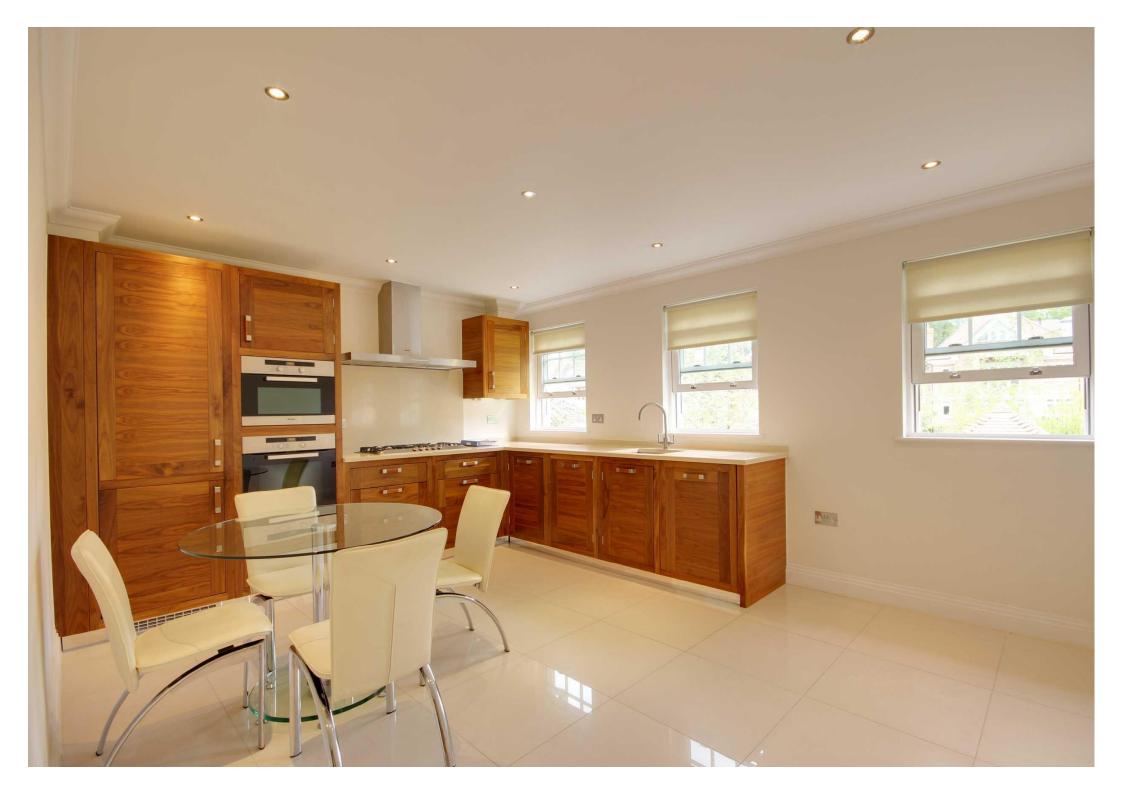

Brookwood
Georges Wood Road
Brookmans Park
Hertfordshire
AL9 7BY

AVAILABLE from 13th March 2023. A superb appointed spacious three bedroom, first floor apartment, with lift, within this exclusive gated development featuring a separate kitchen/diner with 'Miele' appliances, lounge with terrace balcony, master bedroom, dressing room and en suite bathroom, two further bedrooms, shower room, utility room, communal gardens and two secure gated underground parking places. No Pets.