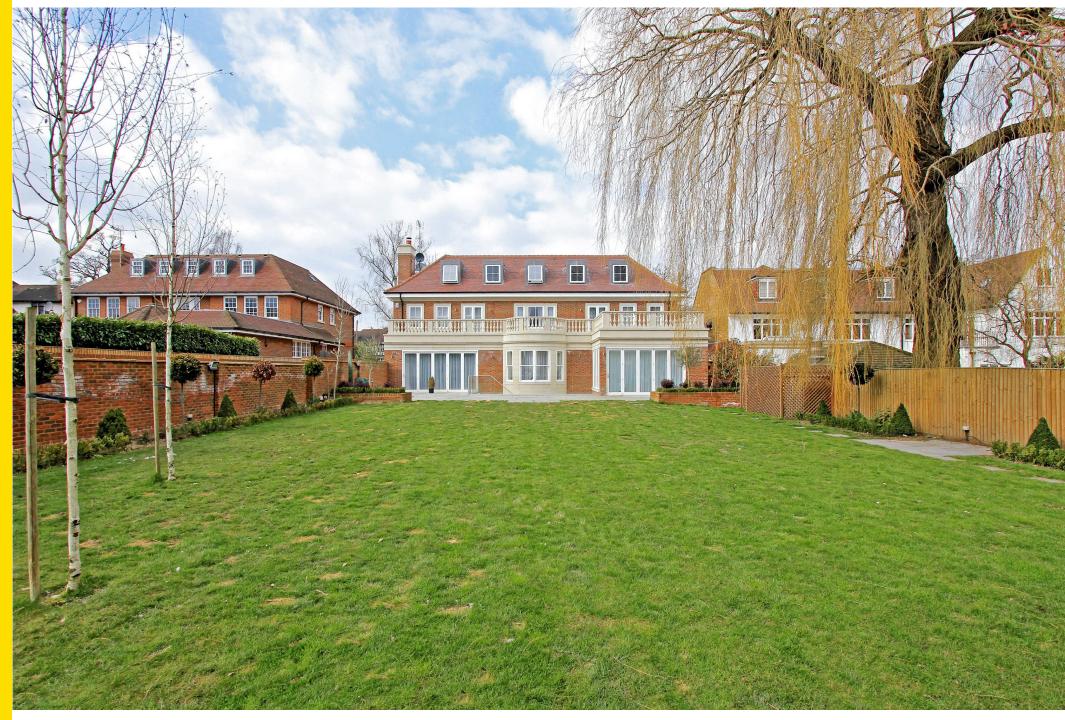

## Beech Hill Hadley Wood, Hertfordshire, EN4 OJP

Magnificent, secluded seven bedroom, new build mansion residence, set behind gates on Hadley Woods premier road, Beech Hill. Oakdale has been completed to an extremely high specification and boasts an indoor leisure complex complete with Swimming Pool, Sauna & shower.