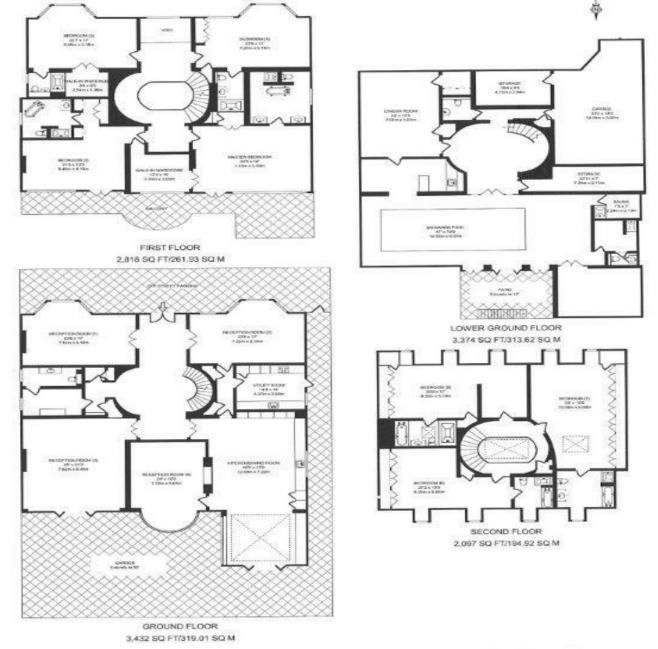

|      | Curre | nt Potentia |
|------------------------------------------|------|-------|-------------|
| Very energy efficient - lower running co | osts |       |             |
| (92+) <b>A</b>                           |      |       |             |
| (81-91) B                                |      | 82    | 84          |
| (69-80) C                                |      |       |             |
| (55-68) D                                |      |       |             |
| (39-54)                                  |      |       |             |
| (21-38)                                  | F    |       |             |
| (1-20)                                   | G    |       |             |
| Not energy efficient - higher running co | sts  |       |             |



Representation of current layout, floor area approx 11,721 Sq Ft (1,088 Sq M)



## STATONS PREMIER LETTINGS

1/2 Hadley Parade
Barnet
HERTS
EN5 5SX
020 8441 9796
lettings.office@statons.com