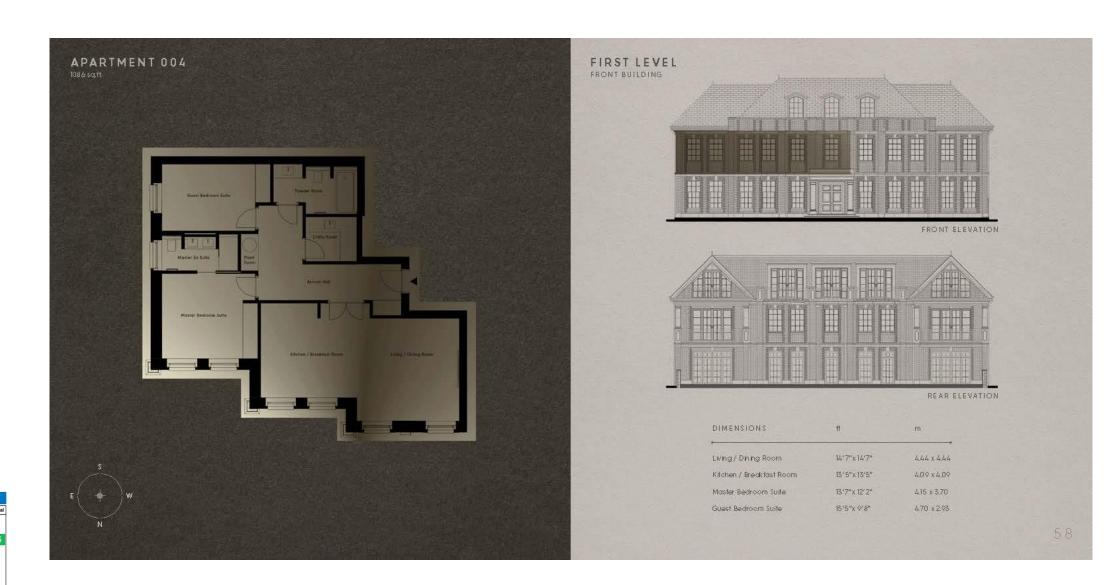

## Sereno Apartments 22 Beech Hill, Hadley Wood, Hertfordshire, EN4 OJP

BEECH HILL RESIDENCE & SPA will be the exemplar of opulence and luxury.

An unparalleled dialogue between beautiful aesthetics and practicality these nine bespoke lateral apartments set in an oasis of tranquillity will offer five-star hotel style living, concierge at your service, beautifully manicured landscaped gardens, swim, leisure, and wellness facilities and uninterrupted south facing golf course views. The only address to have in Hadley Wood.

## **Key Features:**

Georgian-inspired architecture

Beautifully set adjacent to Hadley Wood Golf Course offering uninterrupted green belt views

Stunningly spacious lateral apartments

Expansive private terraces