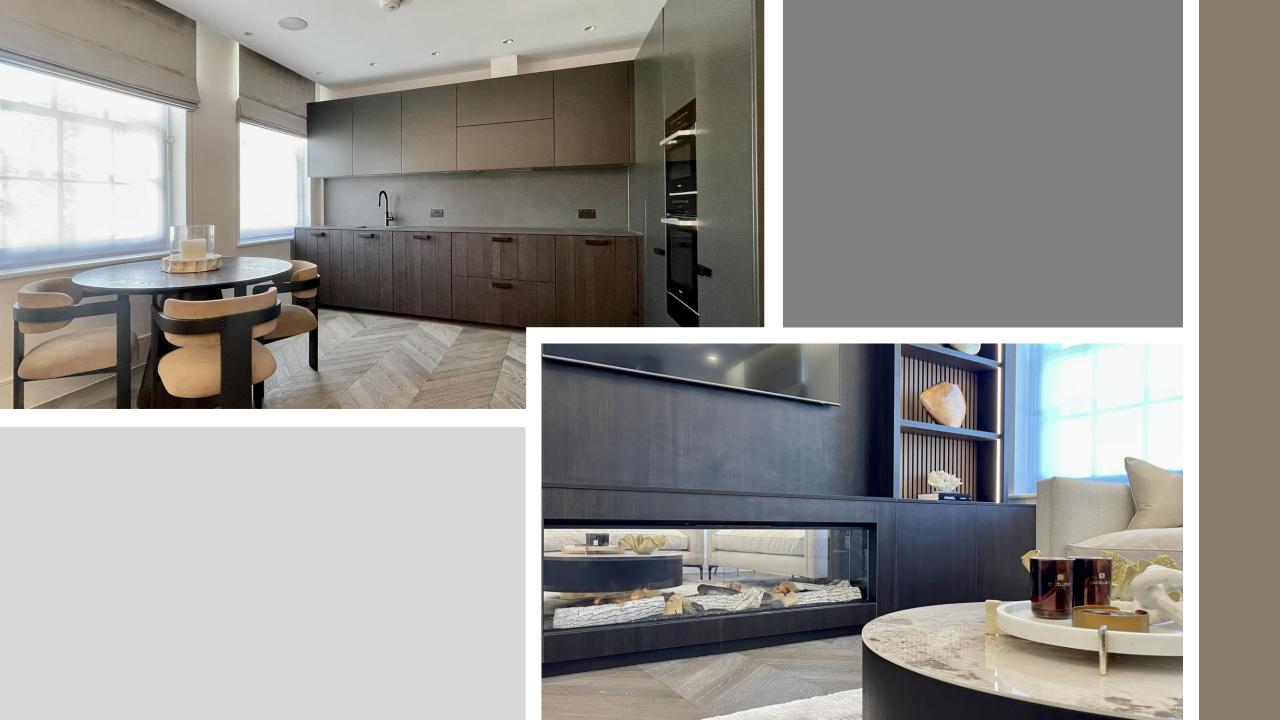

## Sereno Apartments 22 Beech Hill, Hadley Wood, Hertfordshire, EN4 OJP

BEECH HILL RESIDENCE & SPA will be the exemplar of opulence and luxury.

An unparalleled dialogue between beautiful aesthetics and practicality these nine bespoke lateral apartments set in an oasis of tranquillity will offer five-star hotel style living, concierge at your service, beautifully manicured landscaped gardens, swim, leisure, and wellness facilities and uninterrupted south facing golf course views. The only address to have in Hadley Wood.

## **Key Features:**

Georgian-inspired architecture

Beautifully set adjacent to Hadley Wood Golf Course offering uninterrupted green belt views

Stunningly spacious lateral apartments

Expansive private terraces