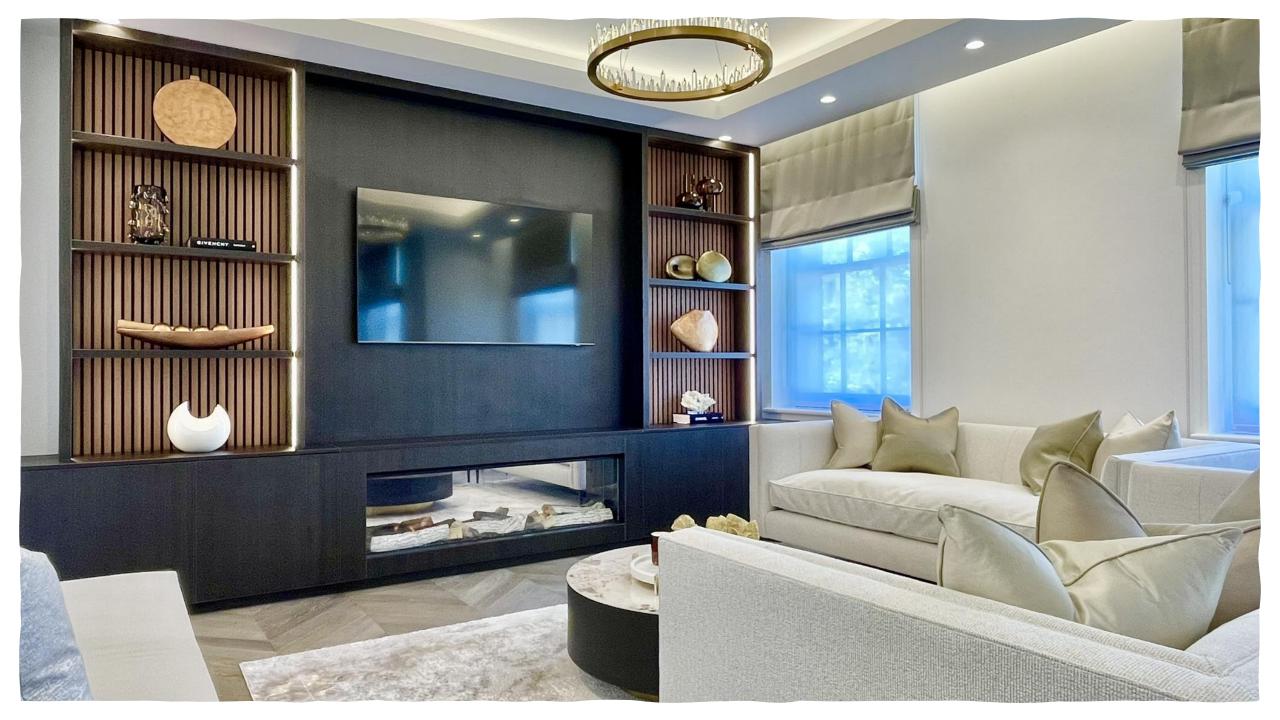

lateral apartments set in an oasis of tranquillity will offer five-star hotel style living, concierge at your service, beautifully manicured landscaped gardens, swim, leisure, and wellness facilities and uninterrupted south facing golf course views. The only address to have in Hadley Wood.

## **Key Features:**

Georgian-inspired architecture

Beautifully set adjacent to Hadley Wood Golf Course offering uninterrupted green belt views

Stunningly spacious lateral apartments

Expansive private terraces

Private central courtyard garden

Gated underground parking with two spaces per apartment

Visitor parking

Fully fitted private residents' gymnasium

Private wellness facilities

15 metre indoor swimming pool with relaxation area

Lockable storage rooms and cold stores

On-call concierge

























## STATONS PREMIER LETTINGS

1/2 Hadley Parade
Barnet
HERTS
EN5 5SX
020 8441 9796
lettings.office@statons.com