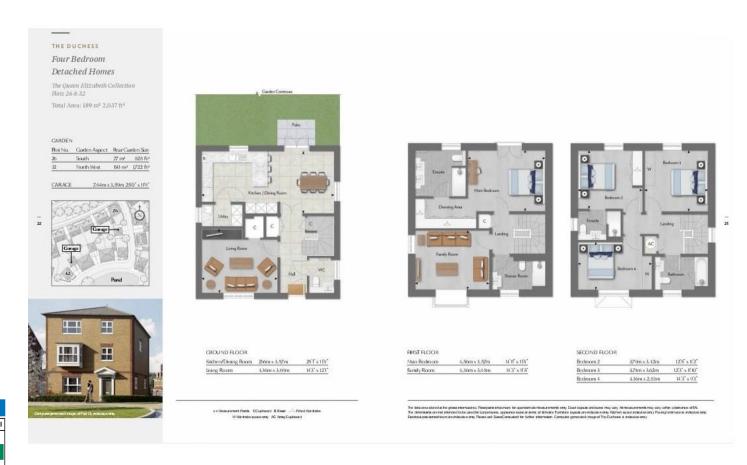

Lushington Drive
Barnet
Hertfordshire
EN4 OFE

SOLE AGENTS.... Contemporary and elegantly crafted, this carefully considered four/five bedroom, four bathroom detached family home is designed to settle comfortably within their natural surroundings. Set over three storeys the house is situated in 413 acres of captivating grounds, including private garage, driveway, on site facilities including swimming pool, gym, and security. With views over the pond this property is must see.