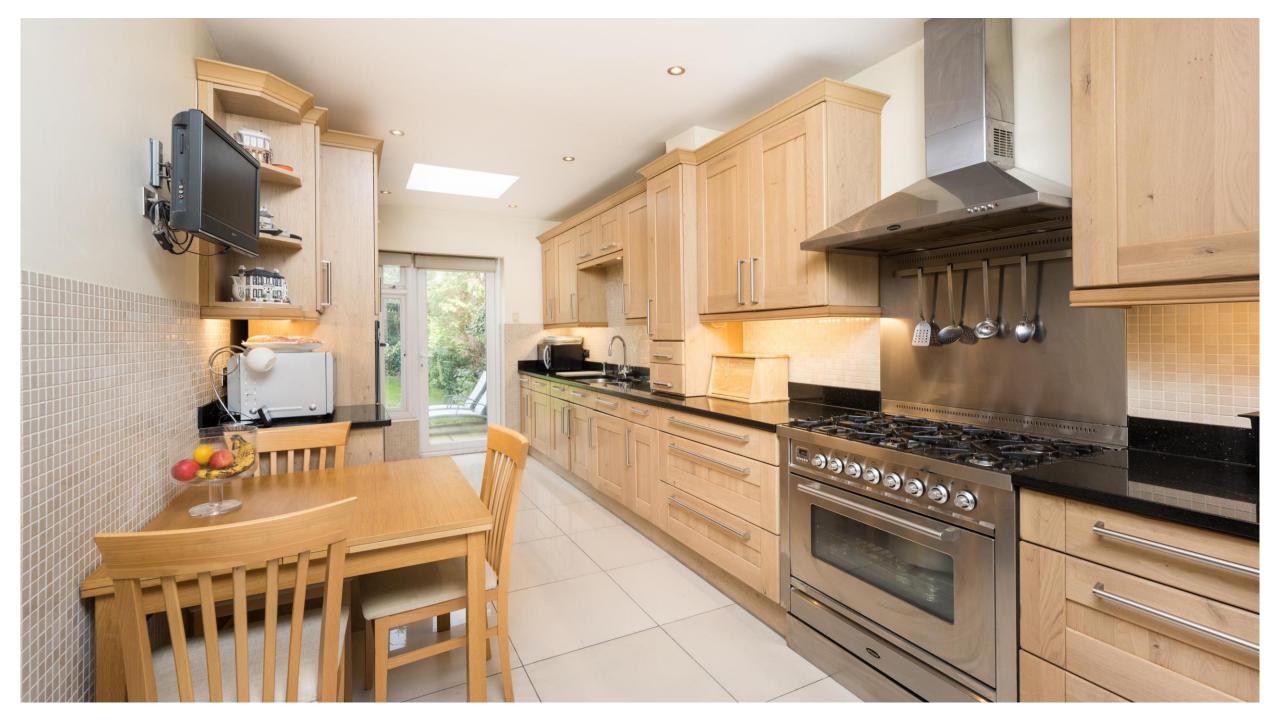

The property has been well extended and refurbished by the current owner to provide spacious family accommodation over three floors.

On the ground floor there is a large reception room/dining room, tv/family room, study, utility room and cloakroom. The first floor has a principal bedroom suite with dressing room and en suite bathroom, three further bedrooms and two further bathrooms (1 ensuite). The second floor has the fourth bedroom, en suite shower room and plant room.