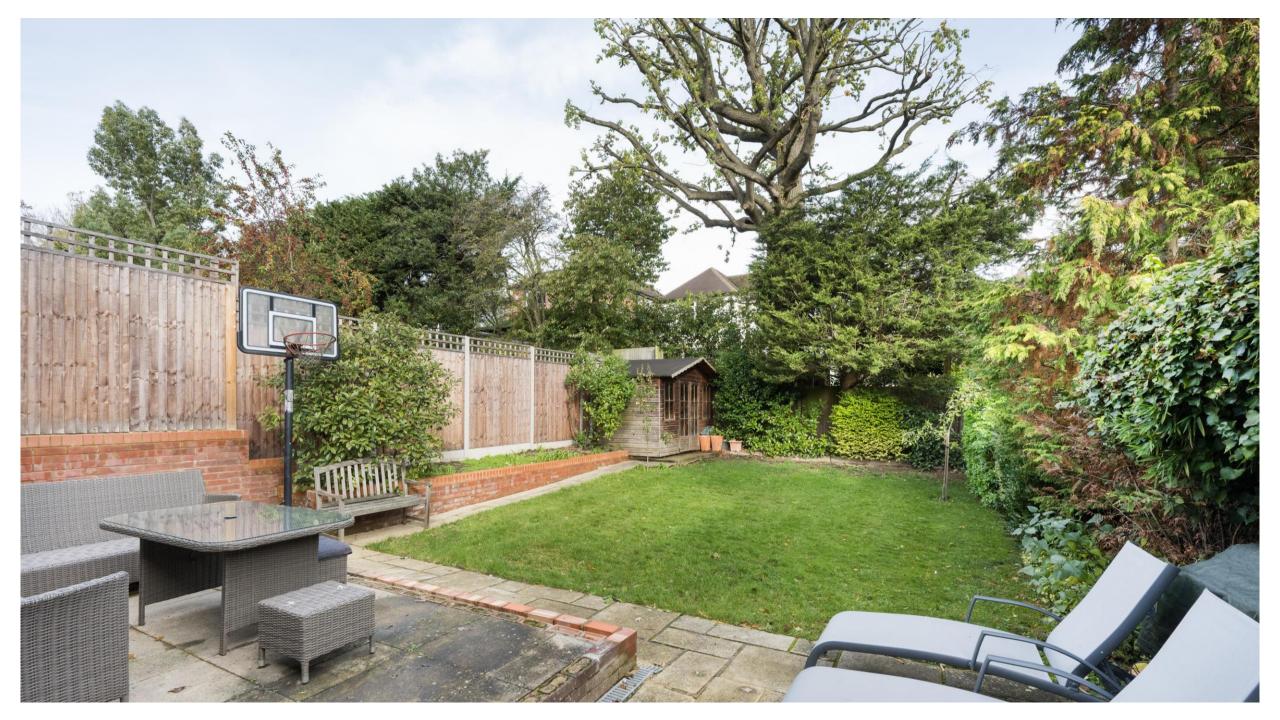

Externally there is off street parking and landscaped rear garden which is mainly laid to lawn but with mature shrubs and a garden shed for storage.

Sunnyfield is well located for the amenities of Mill Hill Broadway and popular local schools in both state and private sectors including Courtland, Mill Hill County and Etz Chaim, the open spaces of Arrandene and Mill Hill Park and various places of worship.