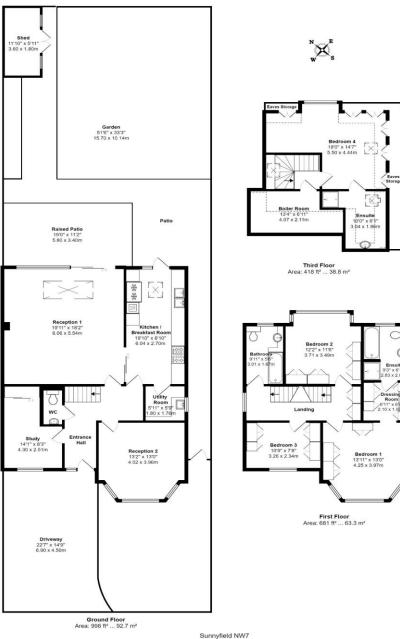

The property has been well extended and refurbished by the current owner to provide spacious family accommodation over three floors.

On the ground floor there is a large reception room/dining room, tv/family room, study, utility room and cloakroom. The first floor has a principal bedroom suite with dressing room and en suite bathroom, three further bedrooms and two further bathrooms (1 ensuite). The second floor has the fourth bedroom, en suite shower room and plant room.

Sunnyfield NW7
Total Area: 2097 ft² ... 194.9 m²
measurements are approximate and for display purposes o