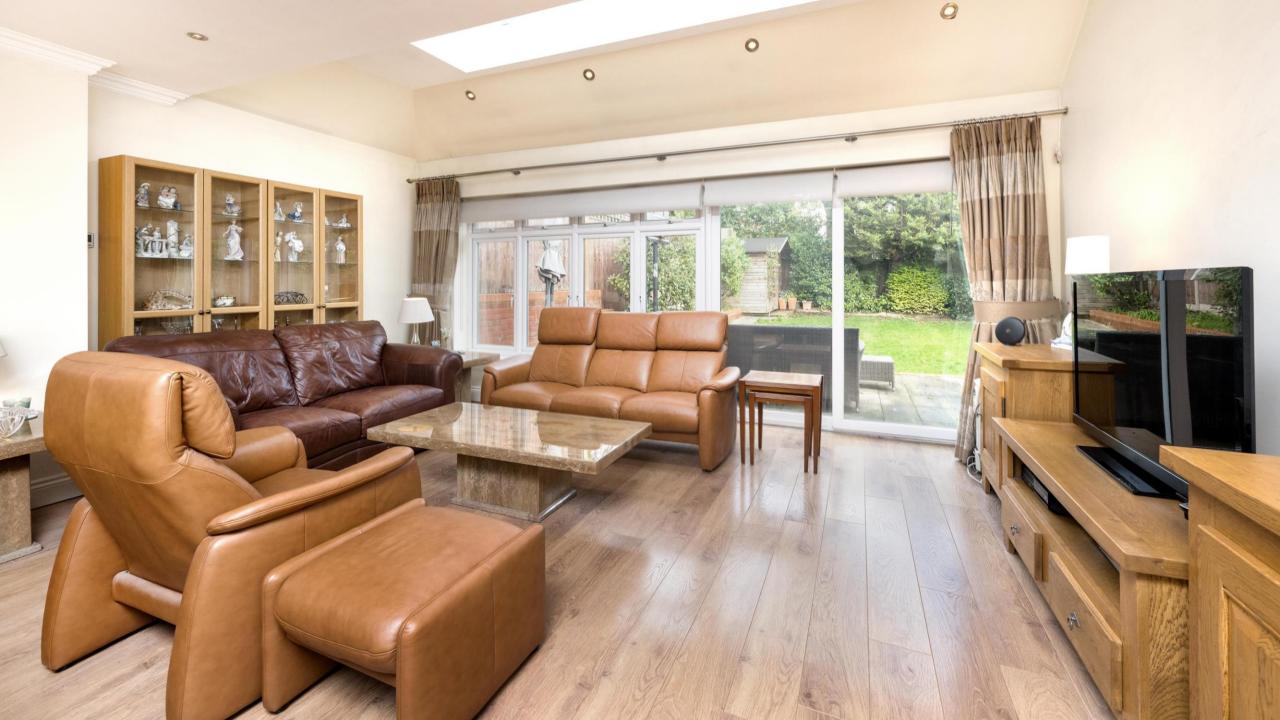

The property has been well extended and refurbished by the current owner to provide spacious family accommodation over three floors.

On the ground floor there is a large reception room/dining room, tv/family room, study, utility room and cloakroom. The first floor has a principal bedroom suite with dressing room and en suite bathroom, three further bedrooms and two further bathrooms (1 ensuite). The second floor has the fourth bedroom, en suite shower room and plant room.