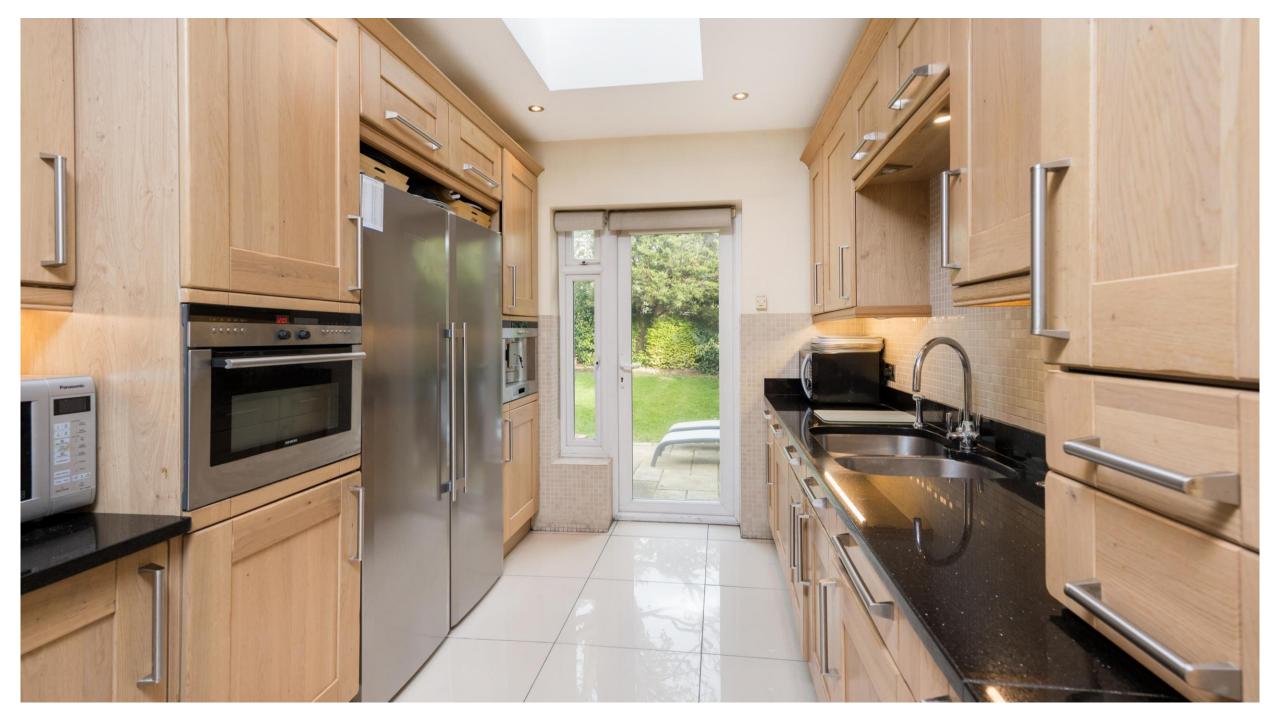

The property has been well extended and refurbished by the current owner to provide spacious family accommodation over three floors.

On the ground floor there is a large reception room/dining room, tv/family room, study, utility room and cloakroom. The first floor has a principal bedroom suite with dressing room and en suite bathroom, three further bedrooms and two further bathrooms (1 ensuite). The second floor has the fourth bedroom, en suite shower room and plant room.