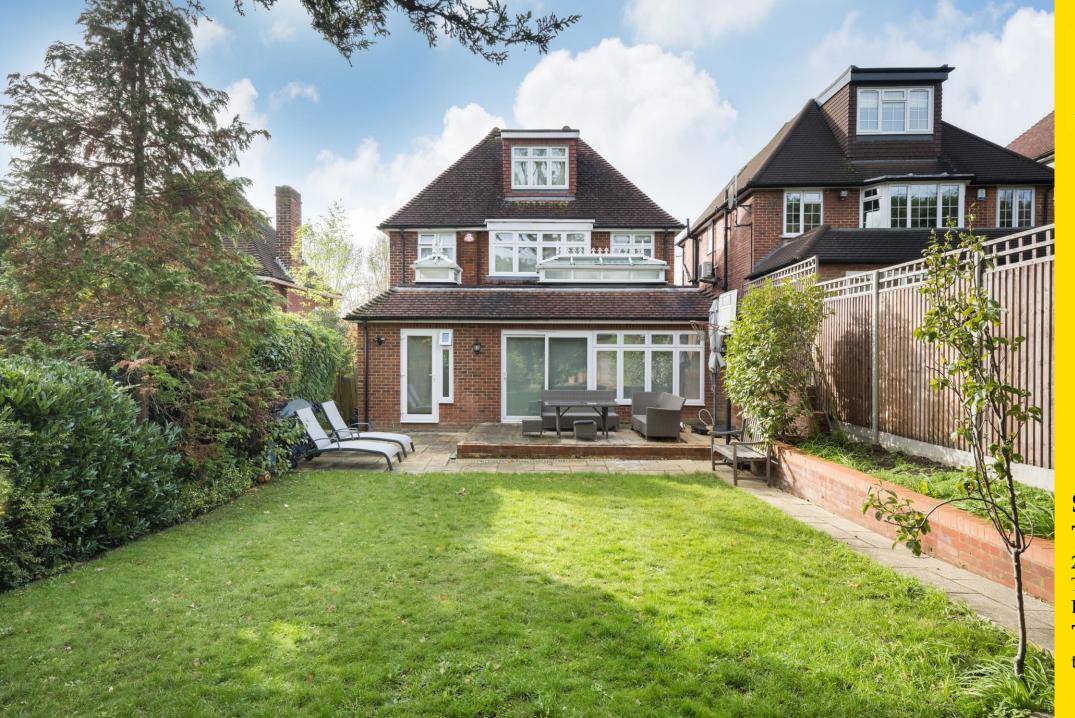

Externally there is off street parking and landscaped rear garden which is mainly laid to lawn but with mature shrubs and a garden shed for storage.

Sunnyfield is well located for the amenities of Mill Hill Broadway and popular local schools in both state and private sectors including Courtland, Mill Hill County and Etz Chaim, the open spaces of Arrandene and Mill Hill Park and various places of worship.