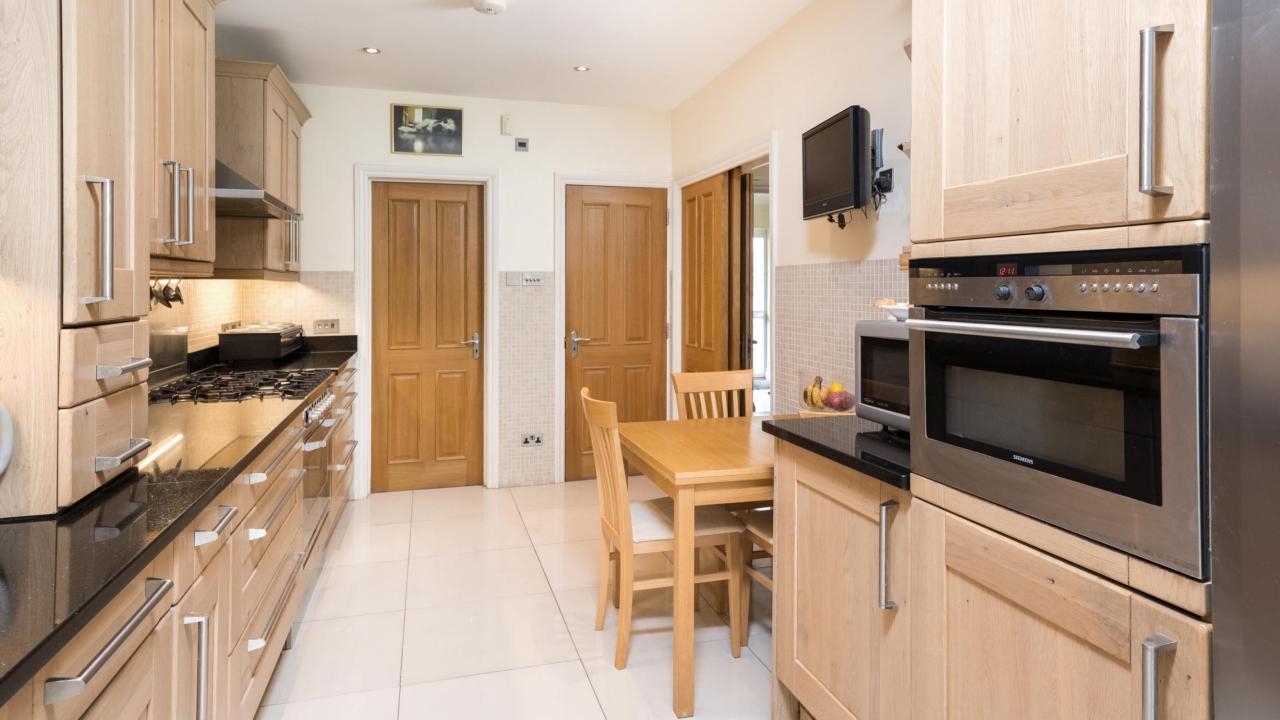

The property has been well extended and refurbished by the current owner to provide spacious family accommodation over three floors.

On the ground floor there is a large reception room/dining room, tv/family room, study, utility room and cloakroom. The first floor has a principal bedroom suite with dressing room and en suite bathroom, three further bedrooms and two further bathrooms (1 ensuite). The second floor has the fourth bedroom, en suite shower room and plant room.