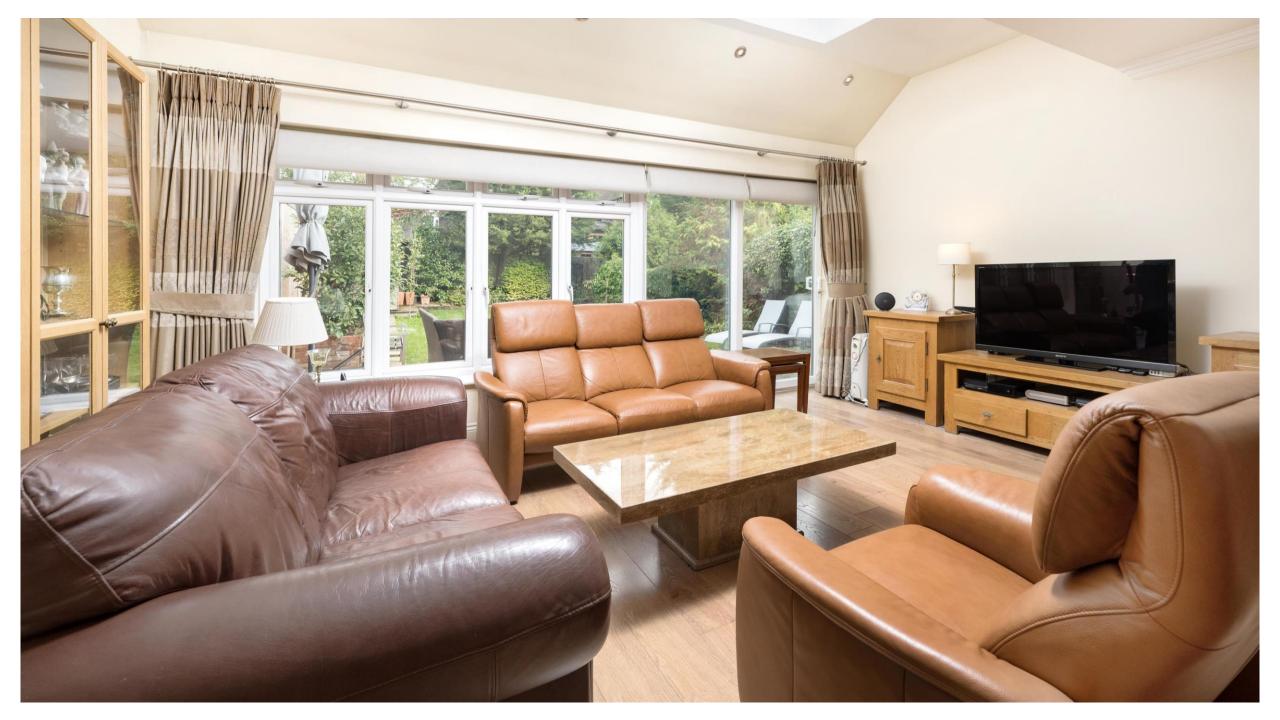

The property has been well extended and refurbished by the current owner to provide spacious family accommodation over three floors.

On the ground floor there is a large reception room/dining room, tv/family room, study, utility room and cloakroom. The first floor has a principal bedroom suite with dressing room and en suite bathroom, three further bedrooms and two further bathrooms (1 ensuite). The second floor has the fourth bedroom, en suite shower room and plant room.