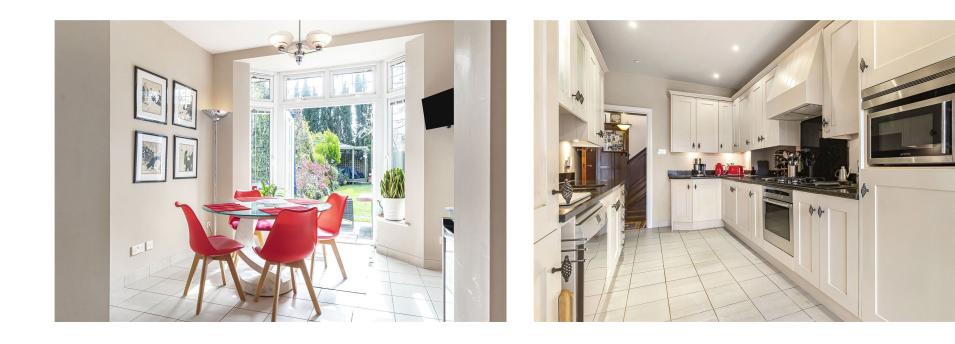

The ground floor is thoughtfully arranged to provide a perfect balance of formal and informal living. A bright and welcoming hallway leads to a spacious lounge at the rear of the property, ideal for relaxing or entertaining, with views over the private garden. At the front, a separate dining room provides an elegant setting for family meals or dinner parties. The kitchen, with an adjoining breakfast room, offers a practical and sociable space for everyday living, while a separate study provides the ideal spot for working from home or quiet reading.