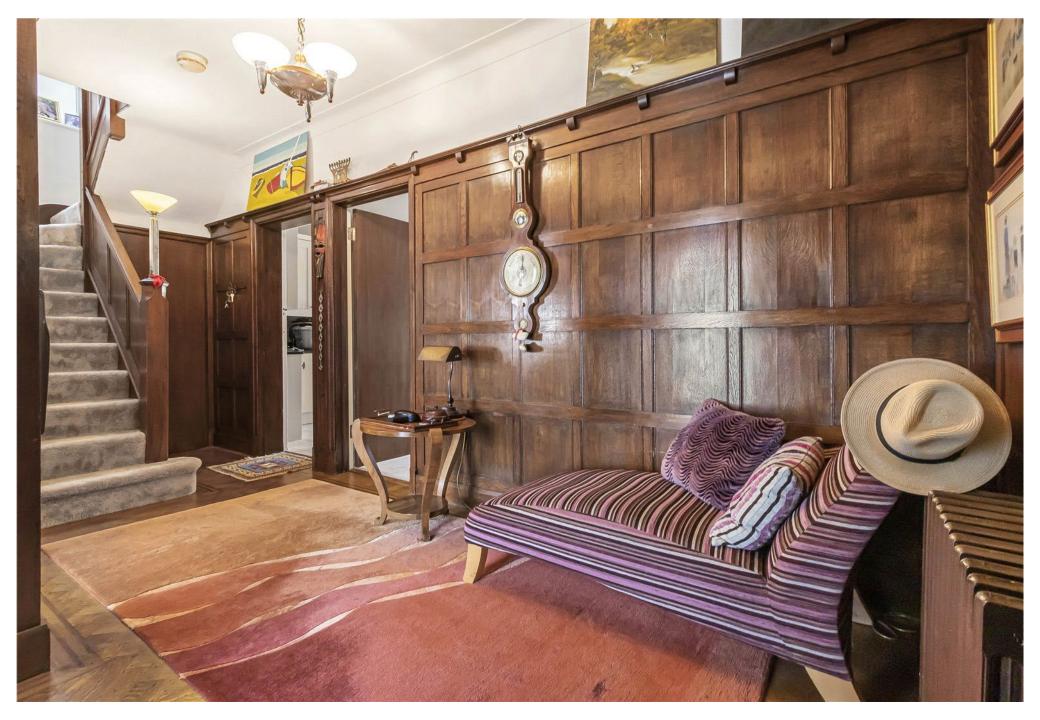

The ground floor is thoughtfully arranged to provide a perfect balance of formal and informal living. A bright and welcoming hallway leads to a spacious lounge at the rear of the property, ideal for relaxing or entertaining, with views over the private garden. At the front, a separate dining room provides an elegant setting for family meals or dinner parties. The kitchen, with an adjoining breakfast room, offers a practical and sociable space for everyday living, while a separate study provides the ideal spot for working from home or quiet reading.