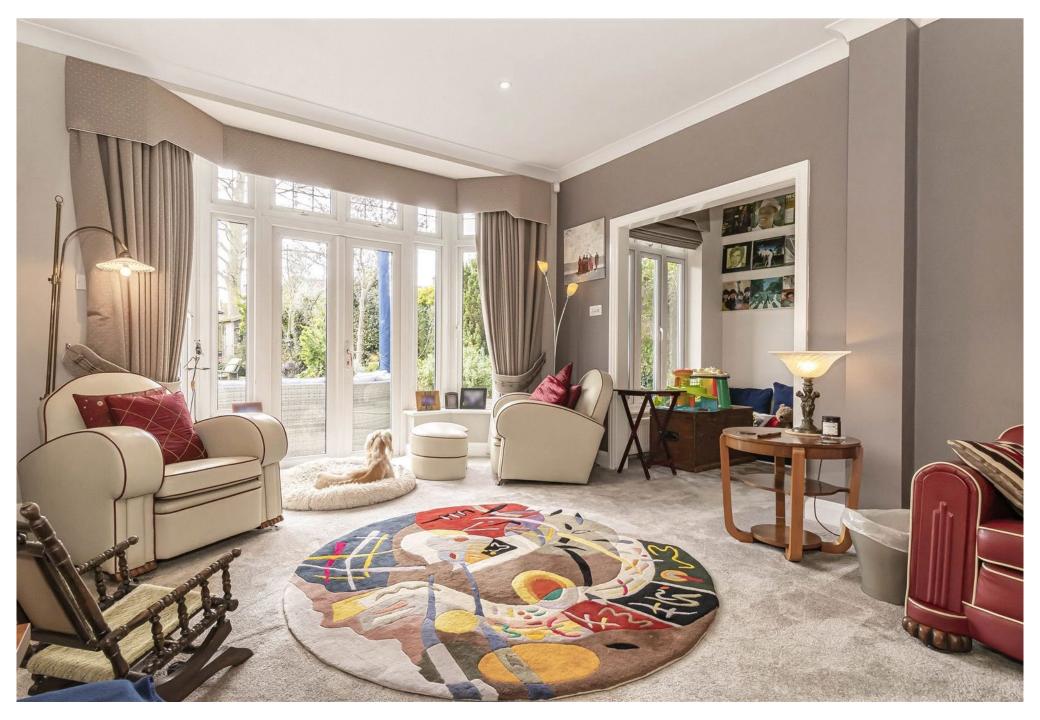

The ground floor is thoughtfully arranged to provide a perfect balance of formal and informal living. A bright and welcoming hallway leads to a spacious lounge at the rear of the property, ideal for relaxing or entertaining, with views over the private garden. At the front, a separate dining room provides an elegant setting for family meals or dinner parties. The kitchen, with an adjoining breakfast room, offers a practical and sociable space for everyday living, while a separate study provides the ideal spot for working from home or quiet reading.