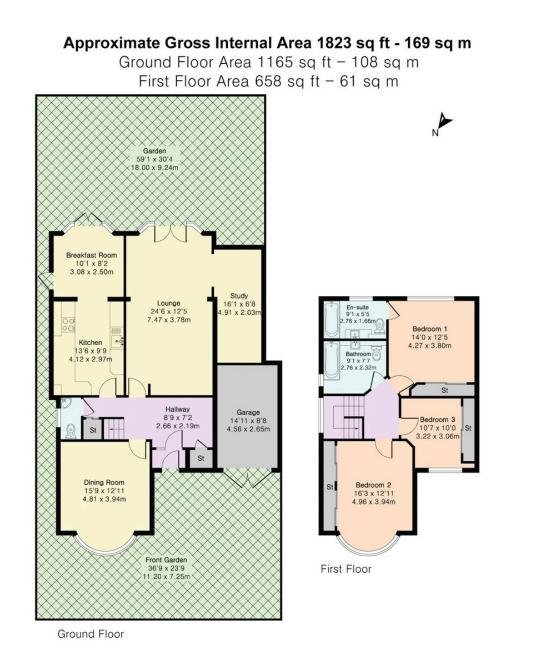

The ground floor is thoughtfully arranged to provide a perfect balance of formal and informal living. A bright and welcoming hallway leads to a spacious lounge at the rear of the property, ideal for relaxing or entertaining, with views over the private garden. At the front, a separate dining room provides an elegant setting for family meals or dinner parties. The kitchen, with an adjoining breakfast room, offers a practical and sociable space for everyday living, while a separate study provides the ideal spot for working from home or quiet reading.

Upstairs, the property features three well-sized bedrooms, including a principal bedroom with en-suite shower room. A modern family bathroom serves the remaining bedrooms, all of which benefit from built-in storage.

Externally, the home enjoys a generous rear garden, perfect for outdoor dining and play, as well as a well-maintained front garden and off-street parking via a private driveway leading to an integral garage.