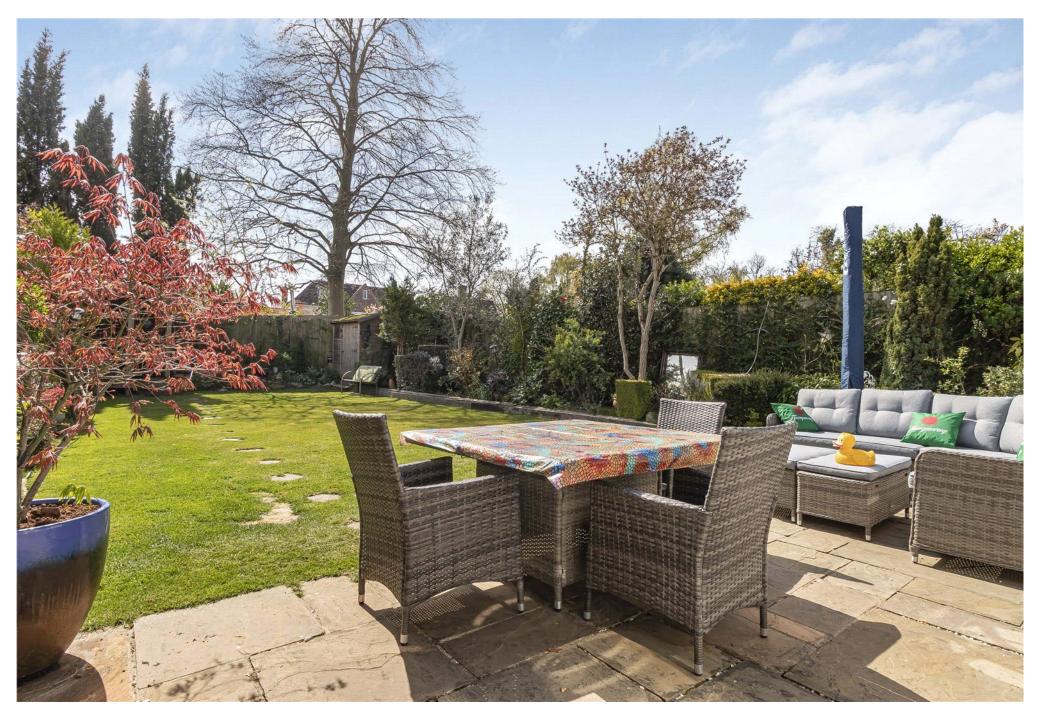

Externally, the home enjoys a generous rear garden, perfect for outdoor dining and play, as well as a well-maintained front garden and off-street parking via a private driveway leading to an integral garage.