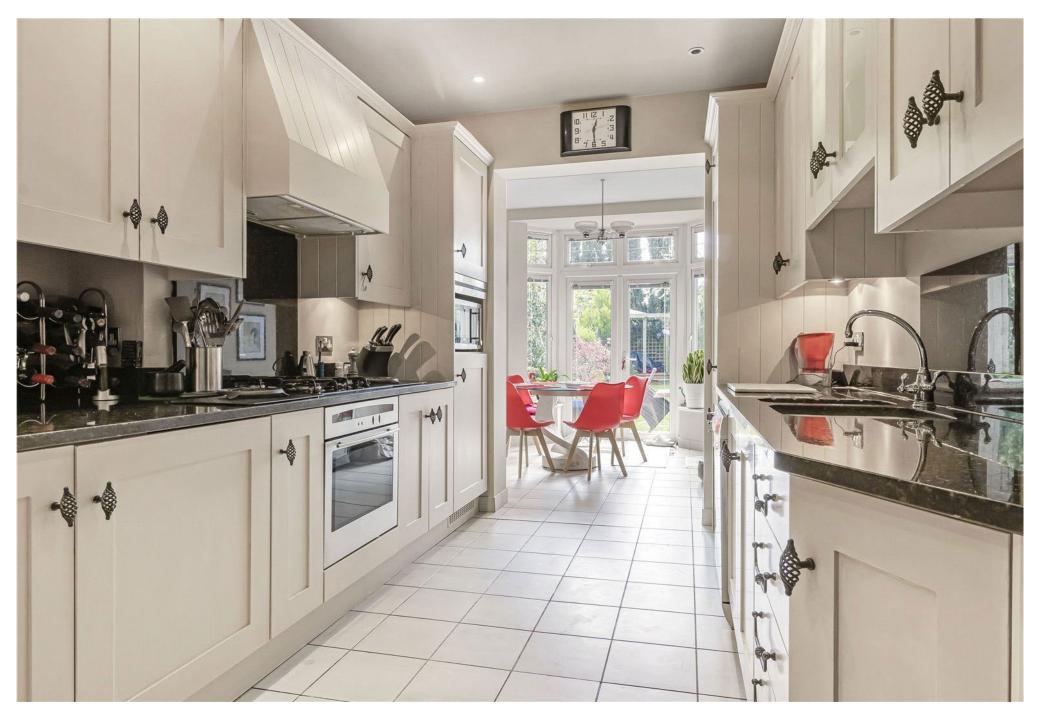

The ground floor is thoughtfully arranged to provide a perfect balance of formal and informal living. A bright and welcoming hallway leads to a spacious lounge at the rear of the property, ideal for relaxing or entertaining, with views over the private garden. At the front, a separate dining room provides an elegant setting for family meals or dinner parties. The kitchen, with an adjoining breakfast room, offers a practical and sociable space for everyday living, while a separate study provides the ideal spot for working from home or quiet reading.