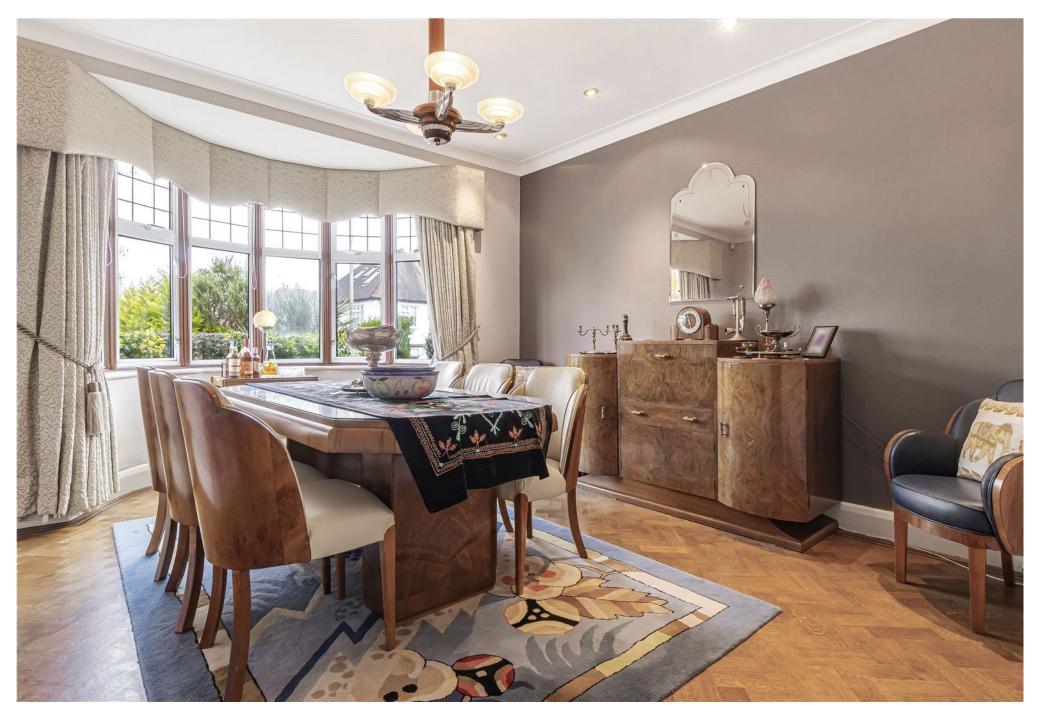

The ground floor is thoughtfully arranged to provide a perfect balance of formal and informal living. A bright and welcoming hallway leads to a spacious lounge at the rear of the property, ideal for relaxing or entertaining, with views over the private garden. At the front, a separate dining room provides an elegant setting for family meals or dinner parties. The kitchen, with an adjoining breakfast room, offers a practical and sociable space for everyday living, while a separate study provides the ideal spot for working from home or quiet reading.