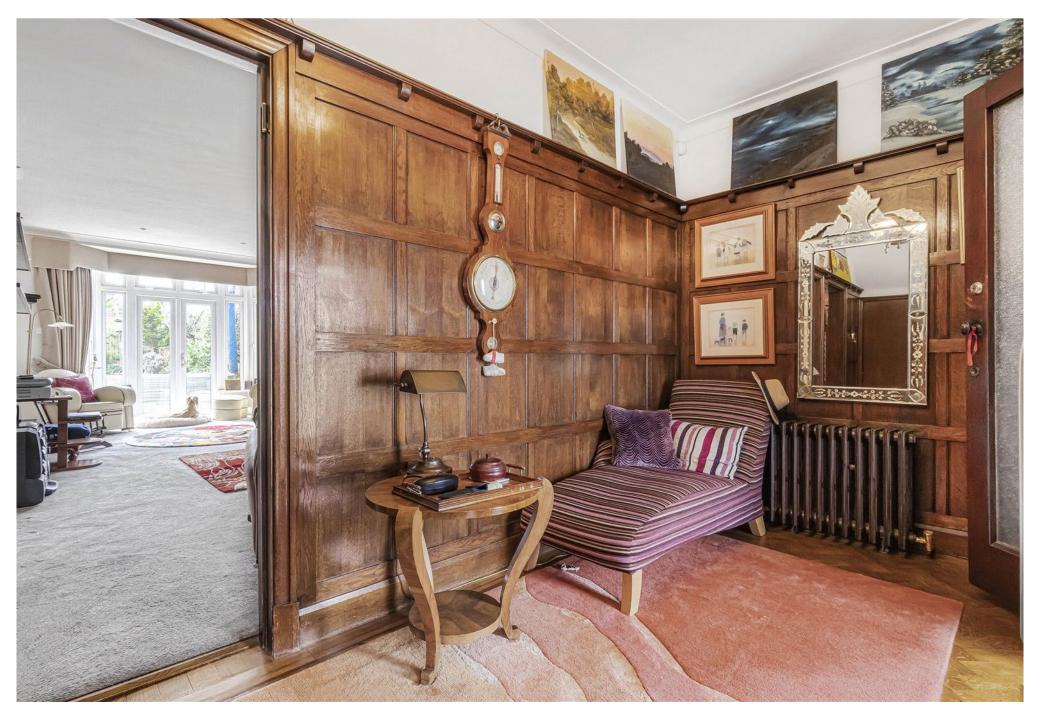

The ground floor is thoughtfully arranged to provide a perfect balance of formal and informal living. A bright and welcoming hallway leads to a spacious lounge at the rear of the property, ideal for relaxing or entertaining, with views over the private garden. At the front, a separate dining room provides an elegant setting for family meals or dinner parties. The kitchen, with an adjoining breakfast room, offers a practical and sociable space for everyday living, while a separate study provides the ideal spot for working from home or quiet reading.