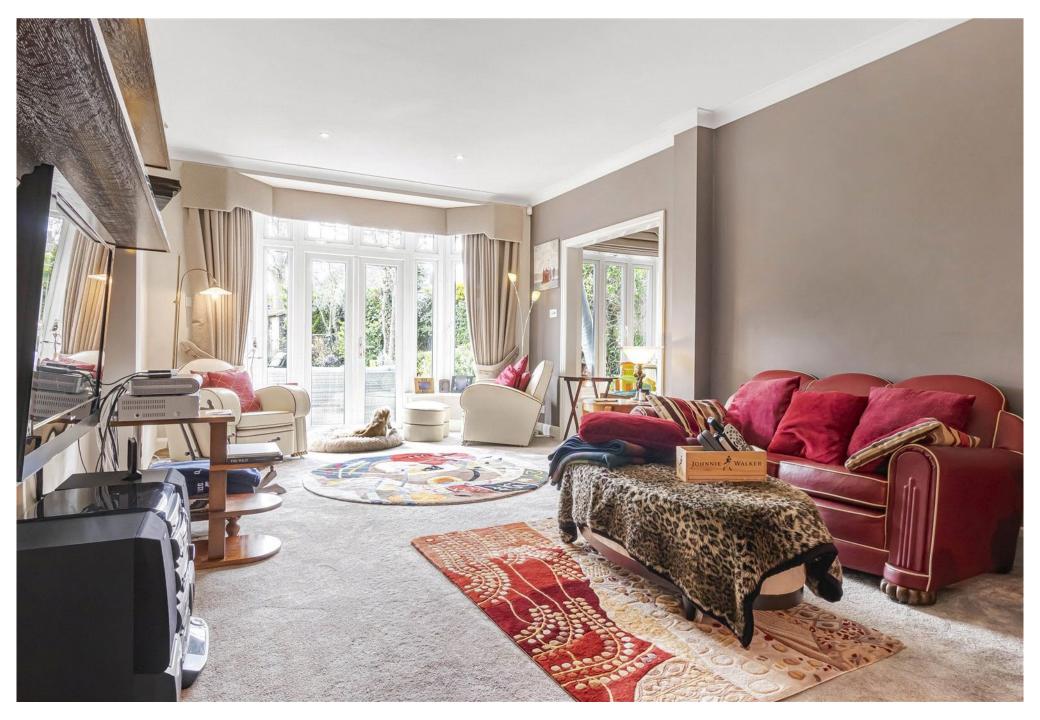

The ground floor is thoughtfully arranged to provide a perfect balance of formal and informal living. A bright and welcoming hallway leads to a spacious lounge at the rear of the property, ideal for relaxing or entertaining, with views over the private garden. At the front, a separate dining room provides an elegant setting for family meals or dinner parties. The kitchen, with an adjoining breakfast room, offers a practical and sociable space for everyday living, while a separate study provides the ideal spot for working from home or quiet reading.