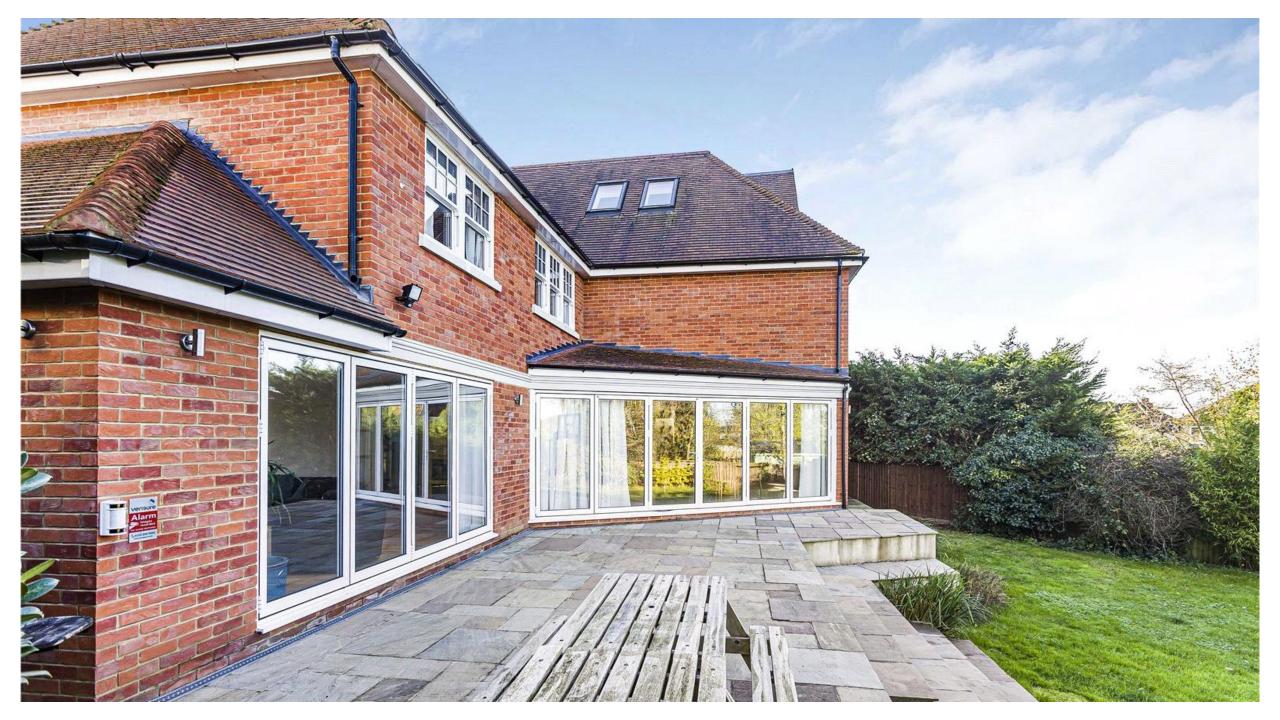

## Westwood Close Potters Bar EN6 1LH

An exceptionally well designed 5 bedroom family home arranged over three floors, offering circa 4071 sq ft built of modern and bright accommodation.

To the ground floor there is a large reception hallway, three reception rooms, fabulous kitchen/family room, utility and guest cloakroom.