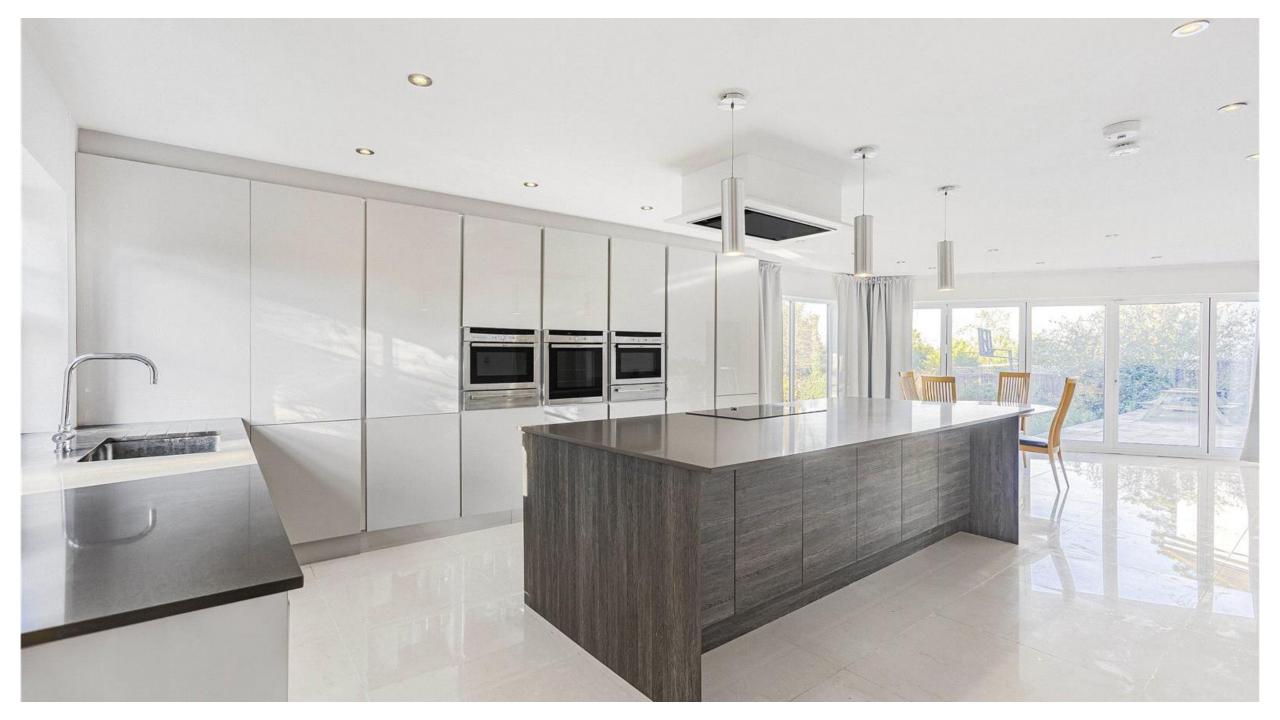

## Westwood Close Potters Bar EN6 1LH

An exceptionally well designed 5 bedroom family home arranged over three floors, offering circa 4071 sq ft built of modern and bright accommodation.

To the ground floor there is a large reception hallway, three reception rooms, fabulous kitchen/family room, utility and guest cloakroom.