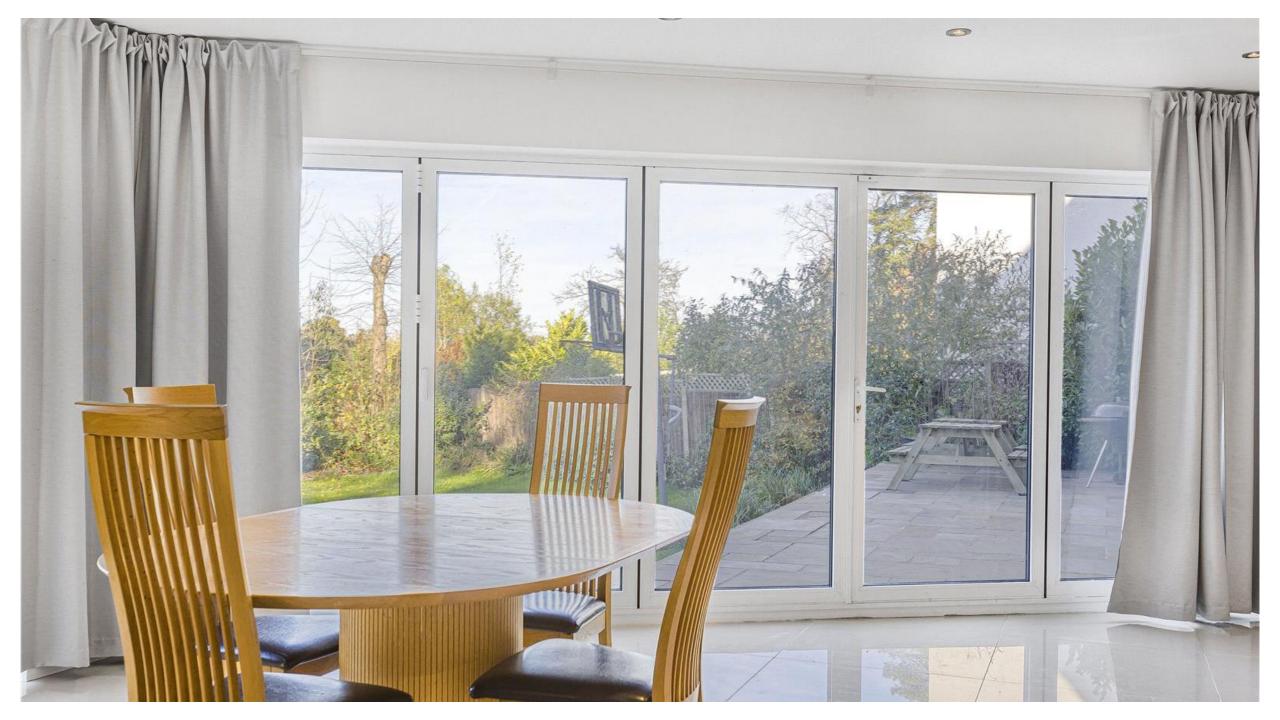

## Westwood Close Potters Bar EN6 1LH

An exceptionally well designed 5 bedroom family home arranged over three floors, offering circa 4071 sq ft built of modern and bright accommodation.

To the ground floor there is a large reception hallway, three reception rooms, fabulous kitchen/family room, utility and guest cloakroom.