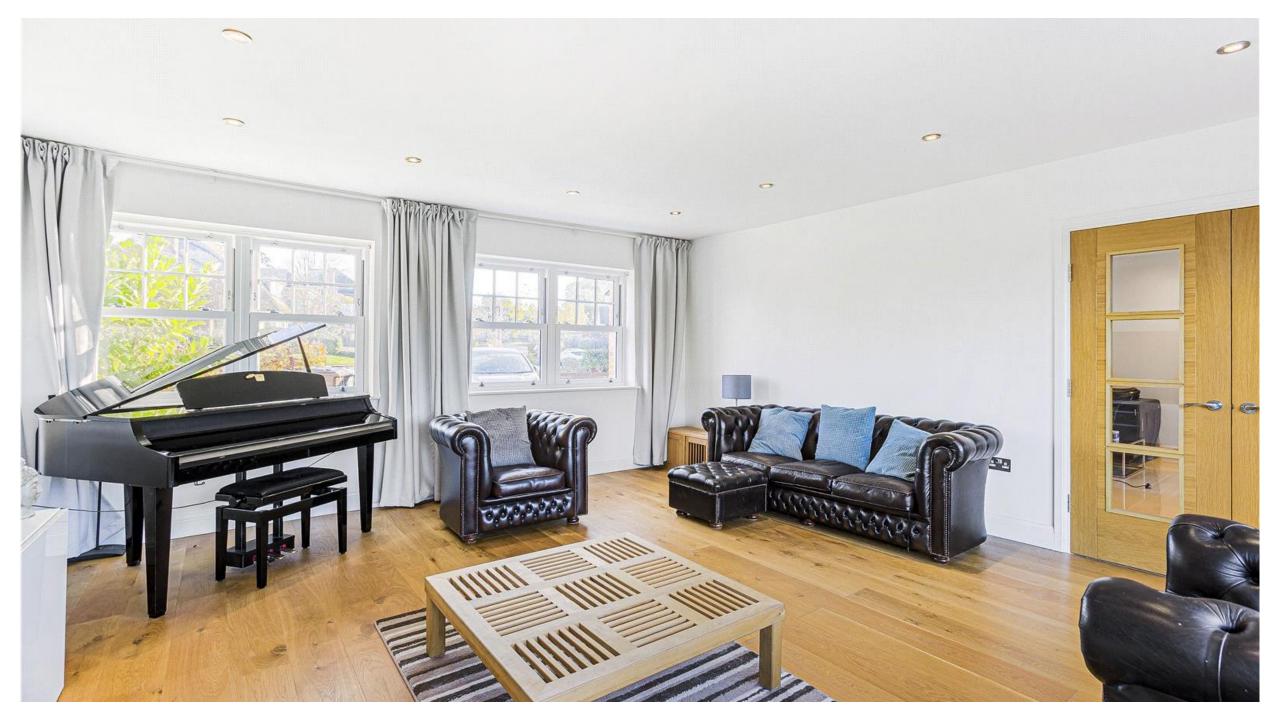

## Westwood Close Potters Bar EN6 1LH

An exceptionally well designed 5 bedroom family home arranged over three floors, offering circa 4071 sq ft built of modern and bright accommodation.

To the ground floor there is a large reception hallway, three reception rooms, fabulous kitchen/family room, utility and guest cloakroom.