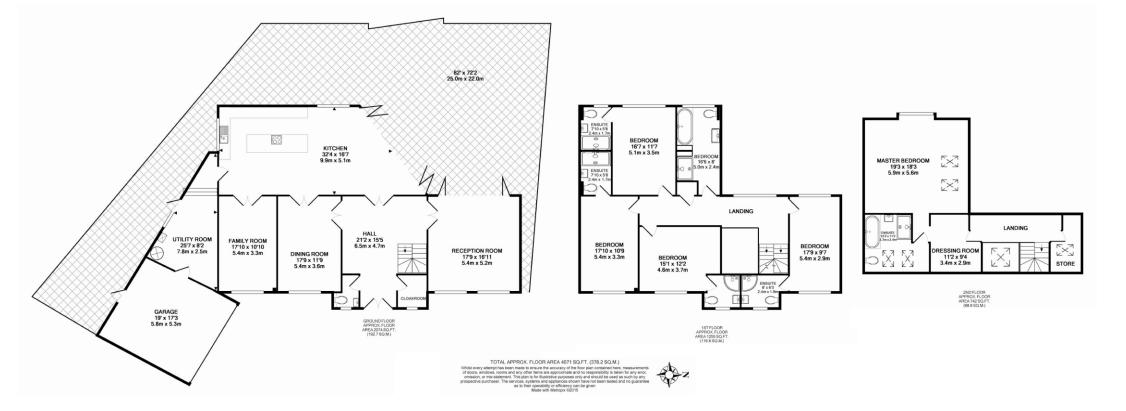

## Westwood Close Potters Bar EN6 1LH

An exceptionally well designed 5 bedroom family home arranged over three floors, offering circa 4071 sq ft built of modern and bright accommodation.

To the ground floor there is a large reception hallway, three reception rooms, fabulous kitchen/family room, utility and guest cloakroom.

On the first floor there are four bedrooms all with en suite facilities and a family bathroom.

The principal bedroom is situated on the second floor and benefits from dressing area and en suite.

The frontage provides off street parking for several cars and allows access to the double garage.