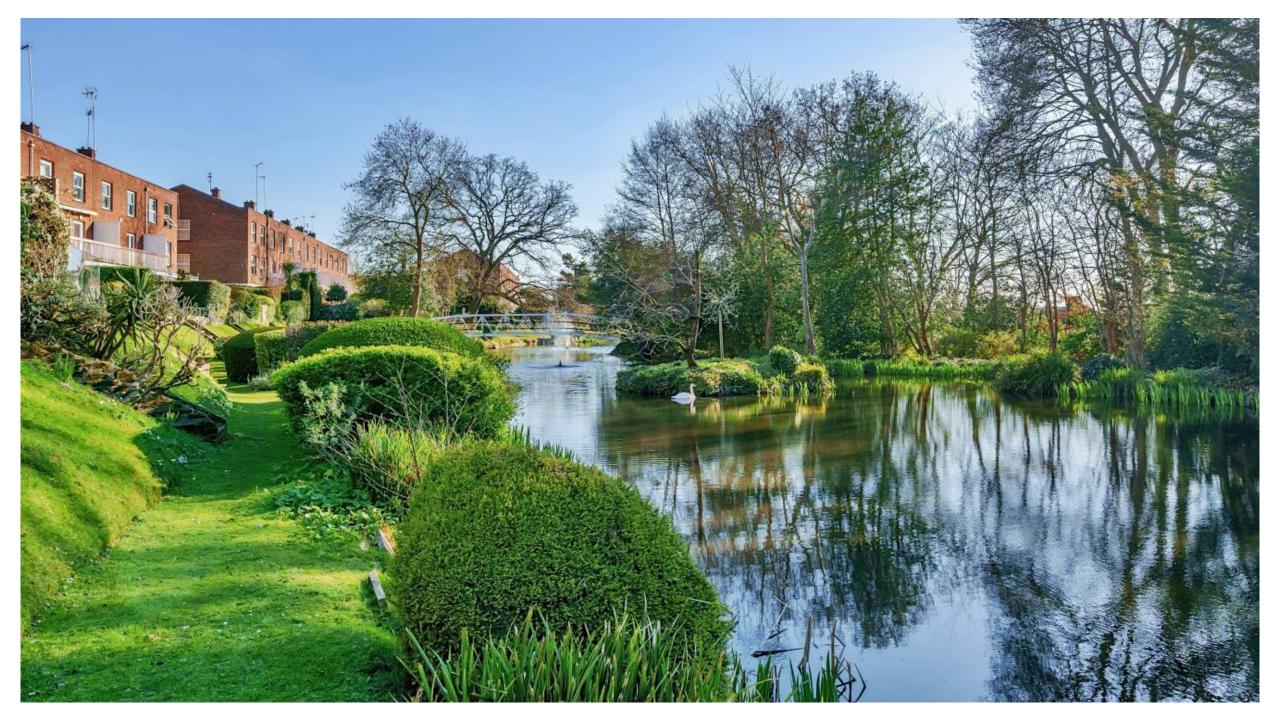

## Baxendale, Whetstone, London N20 0EG

The only Georgian style detached home in this development backing onto the lake being situated in this highly sought after development, which has access to tennis court, squash court and a children's playground.

On the first floor are three double bedrooms with an ensuite to bedroom two and a family shower room. The two bedrooms to the rear afford delightful views across the private lake to the rear.

The garden has a terrace running along the rear of the property with a lawn leading down to the lake, whilst to the front is parking for two cars and access to a garage.

Baxendale is a highly sought after address providing convenient access to the shops and restaurants of Whetstone High Road as well as Totteridge Underground Station (Northern Line) and Oakleigh Park Overground Station.