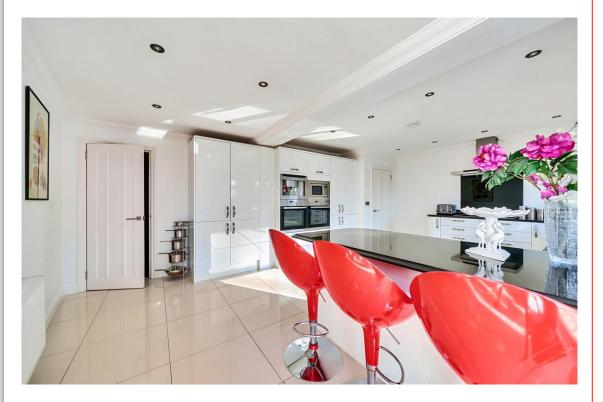

Located in the heart of Whetstone, the house is in good condition throughout and provides a delightful reception hall entrance with guest cloakroom/toilet, a double aspect lounge/dining room, fully fitted integrated kitchen/breakfast room with a range of appliances, granite worksurfaces, breakfast bar and utility room.