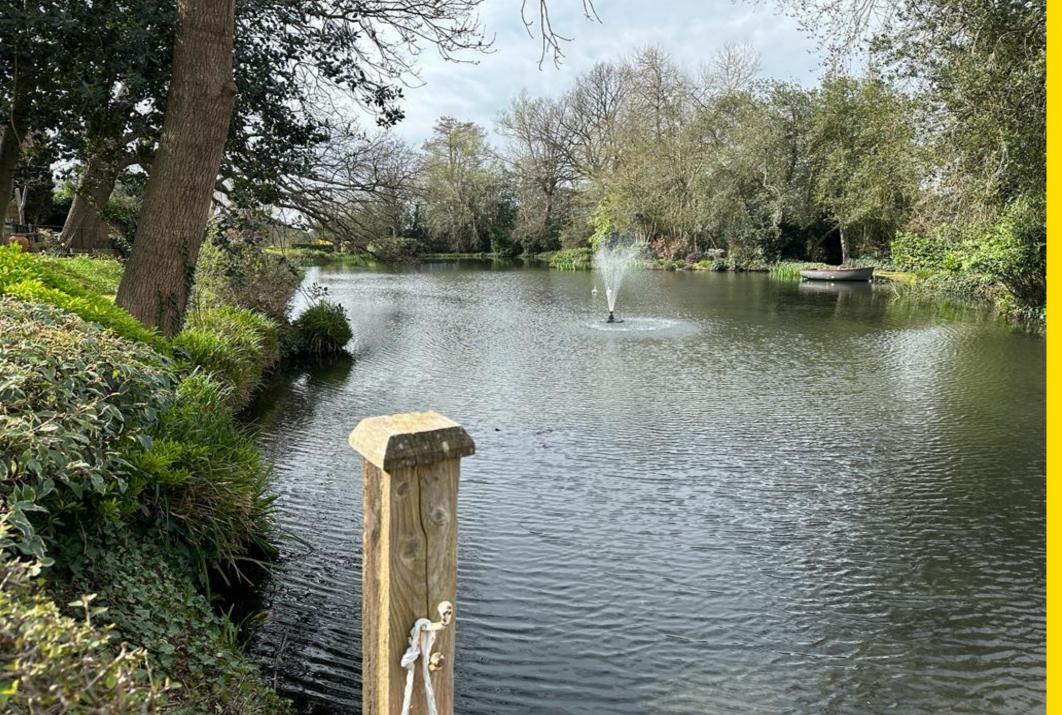

## Baxendale, Whetstone, London N20 0EG

The only Georgian style detached home in this development backing onto the lake being situated in this highly sought after development, which has access to tennis court, squash court and a children's playground.

On the first floor are three double bedrooms with an ensuite to bedroom two and a family shower room. The two bedrooms to the rear afford delightful views across the private lake to the rear.

The garden has a terrace running along the rear of the property with a lawn leading down to the lake, whilst to the front is parking for two cars and access to a garage.