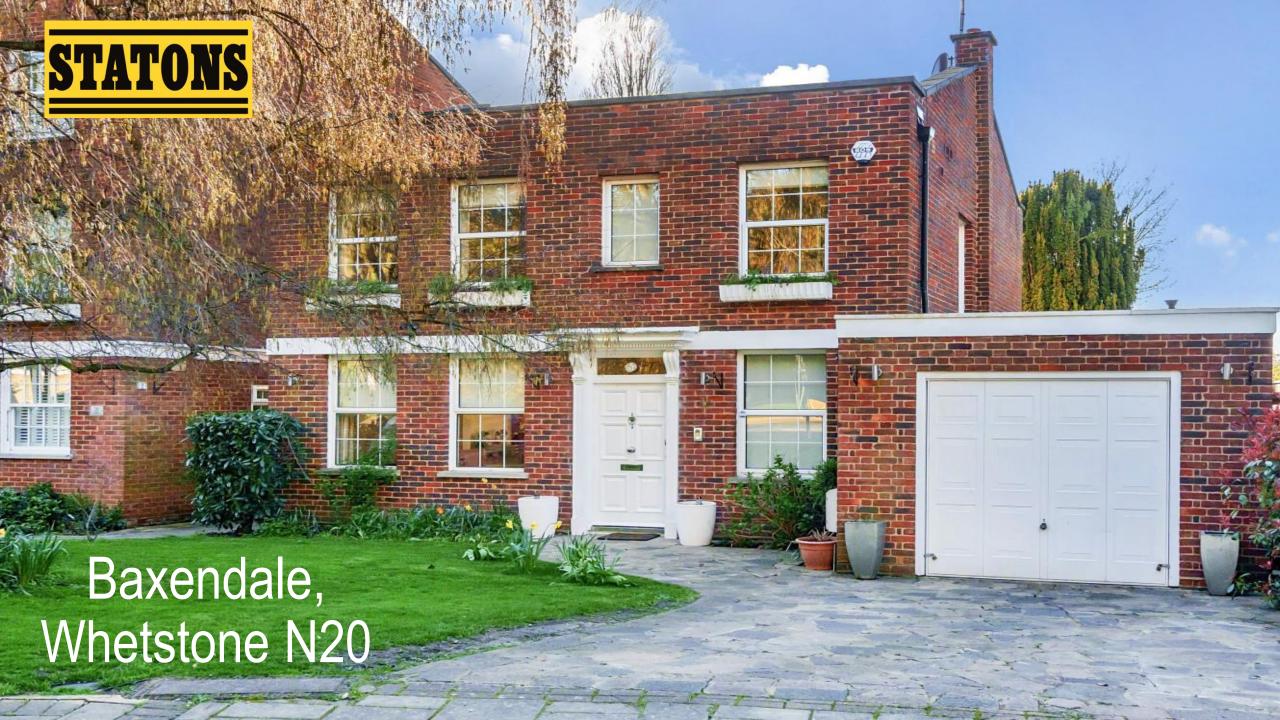

## Baxendale, Whetstone, London N20 0EG

The only Georgian style detached home in this development backing onto the lake being situated in this highly sought after development, which has access to tennis court, squash court and a children's playground.

Baxendale is a highly sought after address providing convenient access to the shops and restaurants of Whetstone High Road as well as Totteridge Underground Station (Northern Line) and Oakleigh Park Overground Station.