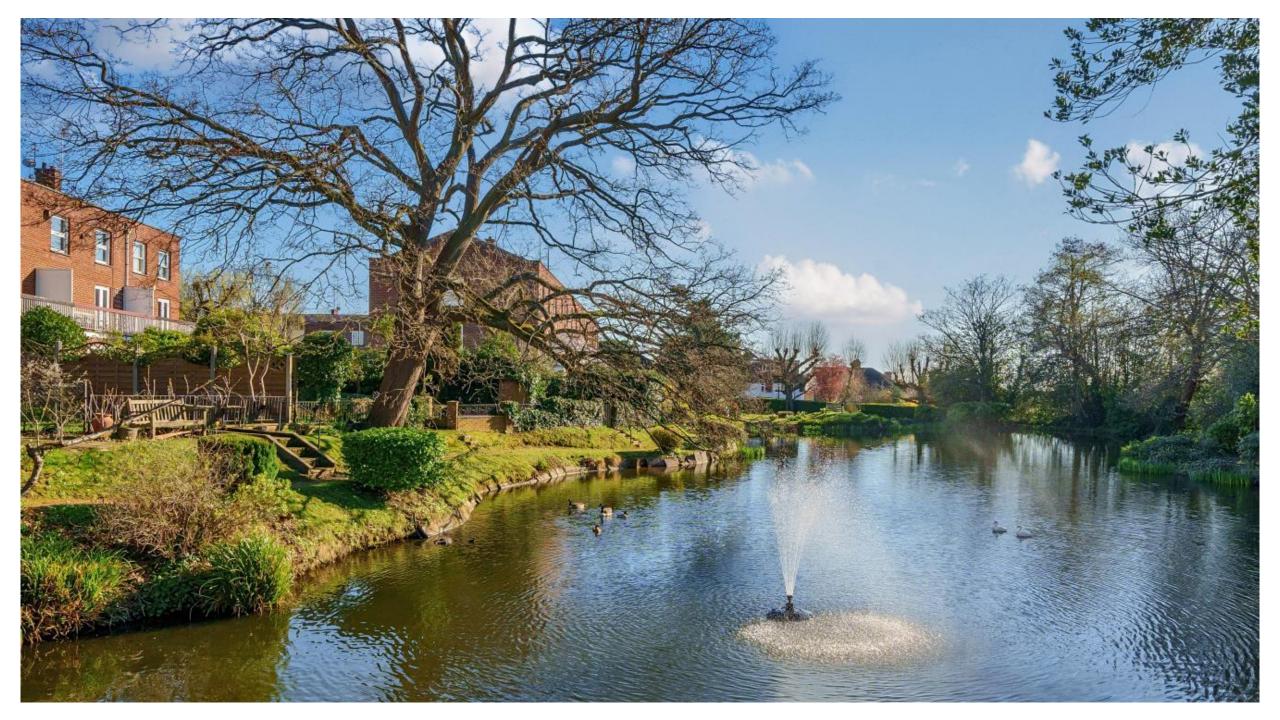

## Baxendale, Whetstone, London N20 0EG

The only Georgian style detached home in this development backing onto the lake being situated in this highly sought after development, which has access to tennis court, squash court and a children's playground.

On the first floor are three double bedrooms with an ensuite to bedroom two and a family shower room. The two bedrooms to the rear afford delightful views across the private lake to the rear.

The garden has a terrace running along the rear of the property with a lawn leading down to the lake, whilst to the front is parking for two cars and access to a garage.