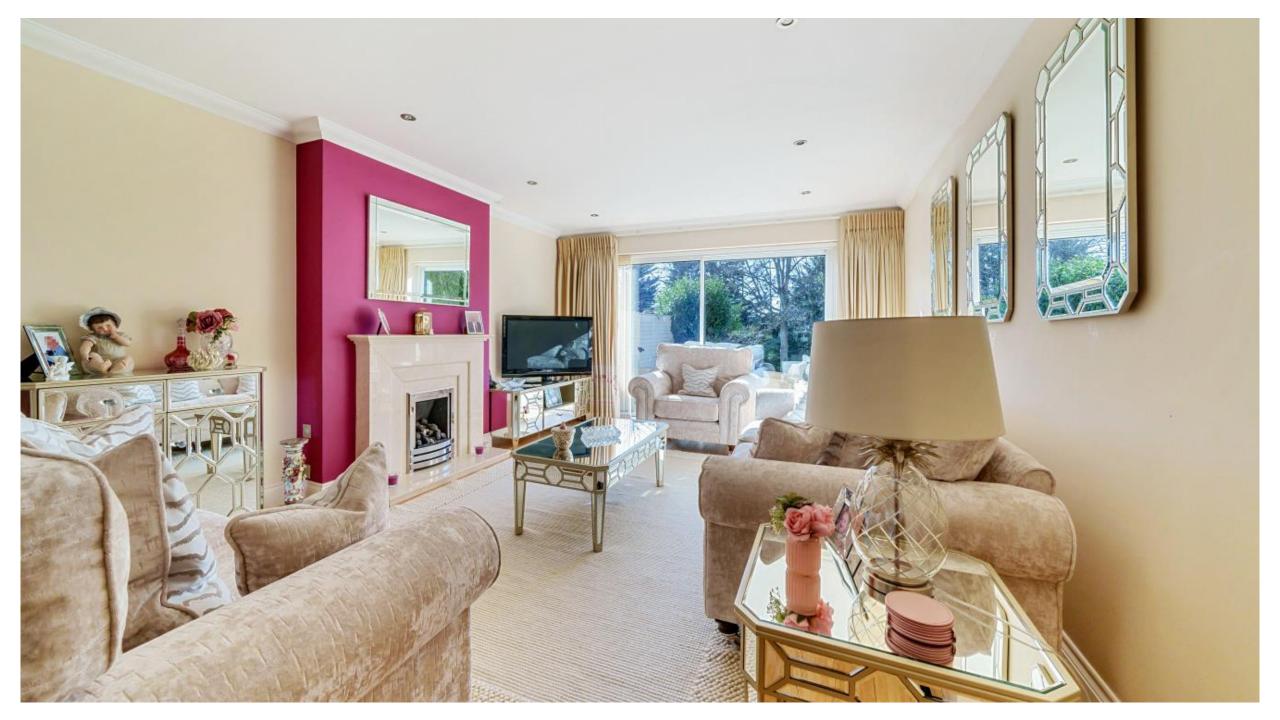

Located in the heart of Whetstone, the house is in good condition throughout and provides a delightful reception hall entrance with guest cloakroom/toilet, a double aspect lounge/dining room, fully fitted integrated kitchen/breakfast room with a range of appliances, granite worksurfaces, breakfast bar and utility room.