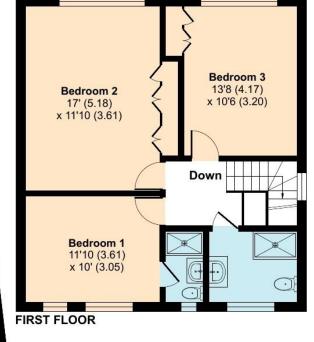

On the first floor are three double bedrooms with an ensuite to bedroom two and a family shower room. The two bedrooms to the rear afford delightful views across the private lake to the rear.

The garden has a terrace running along the rear of the property with a lawn leading down to the lake, whilst to the front is parking for two cars and access to a garage.