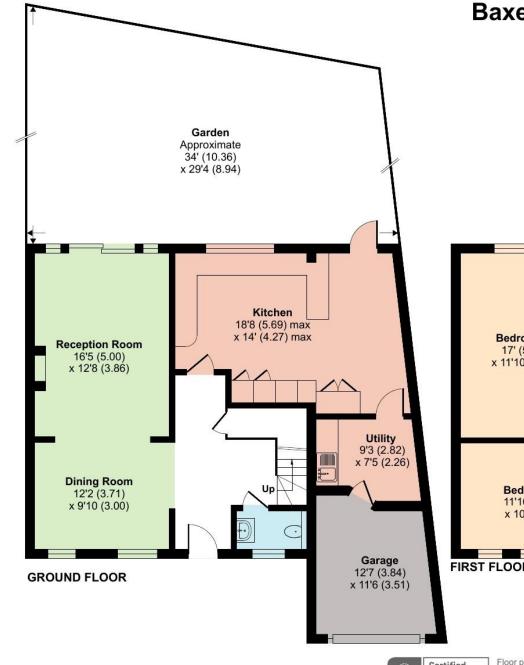

Located in the heart of Whetstone, the house is in good condition throughout and provides a delightful reception hall entrance with guest cloakroom/toilet, a double aspect lounge/dining room, fully fitted integrated kitchen/breakfast room with a range of appliances, granite worksurfaces, breakfast bar and utility room.

On the first floor are three double bedrooms with an ensuite to bedroom two and a family shower room. The two bedrooms to the rear afford delightful views across the private lake to the rear.

The garden has a terrace running along the rear of the property with a lawn leading down to the lake, whilst to the front is parking for two cars and access to a garage.

## Baxendale, Totteridge, London, N2

Approximate Area = 1522 sq ft / 141.3 sq m Garage = 120 sq ft / 11.1 sq m Total = 1642 sq ft / 152.5 sq m For identification only - Not to scale

www.statons.com

STATONS TOTTERIDGE 28 -30 Totteridge Lane Totteridge London N20 9QJ T: 020 8445 3694 totteridge@statons.com