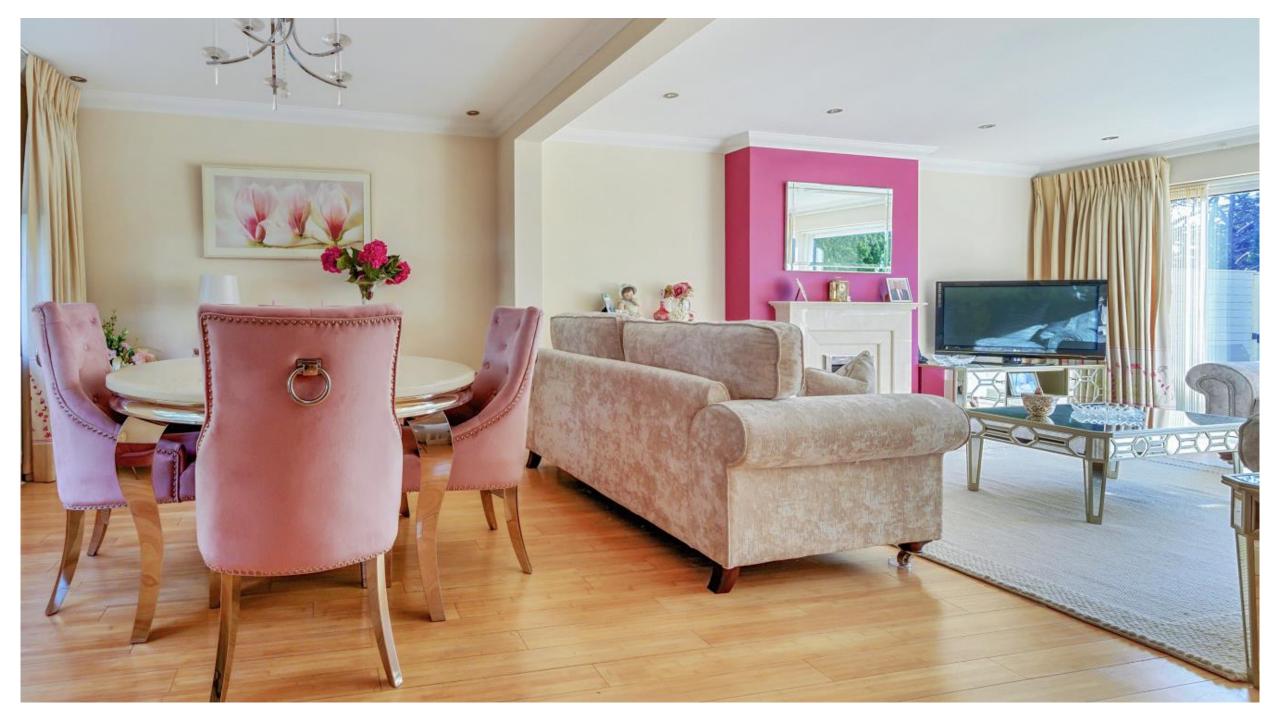

Located in the heart of Whetstone, the house is in good condition throughout and provides a delightful reception hall entrance with guest cloakroom/toilet, a double aspect lounge/dining room, fully fitted integrated kitchen/breakfast room with a range of appliances, granite worksurfaces, breakfast bar and utility room.