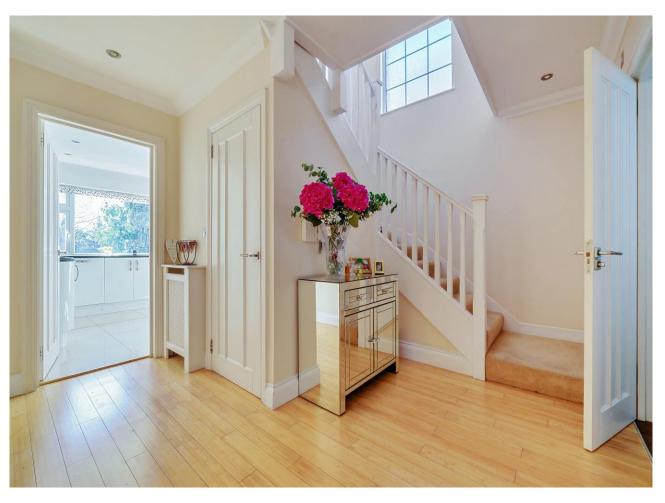

Located in the heart of Whetstone, the house is in good condition throughout and provides a delightful reception hall entrance with guest cloakroom/toilet, a double aspect lounge/dining room, fully fitted integrated kitchen/breakfast room with a range of appliances, granite worksurfaces, breakfast bar and utility room.