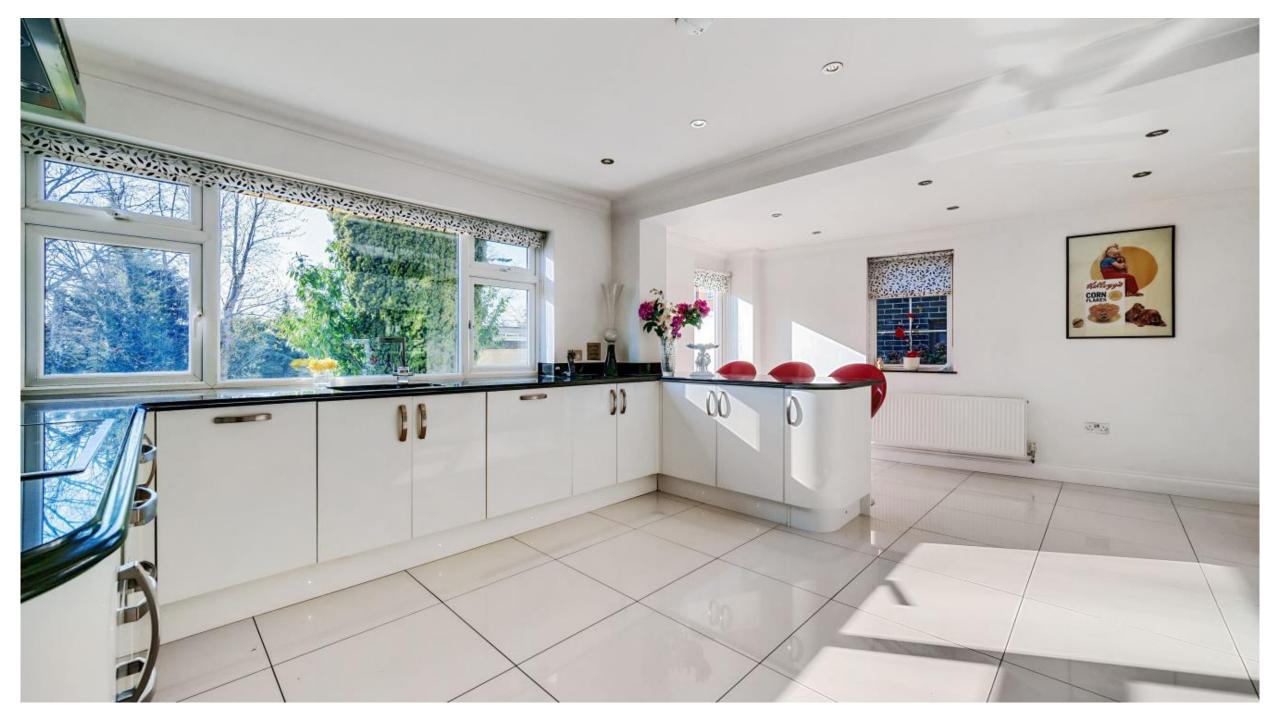

Located in the heart of Whetstone, the house is in good condition throughout and provides a delightful reception hall entrance with guest cloakroom/toilet, a double aspect lounge/dining room, fully fitted integrated kitchen/breakfast room with a range of appliances, granite worksurfaces, breakfast bar and utility room.