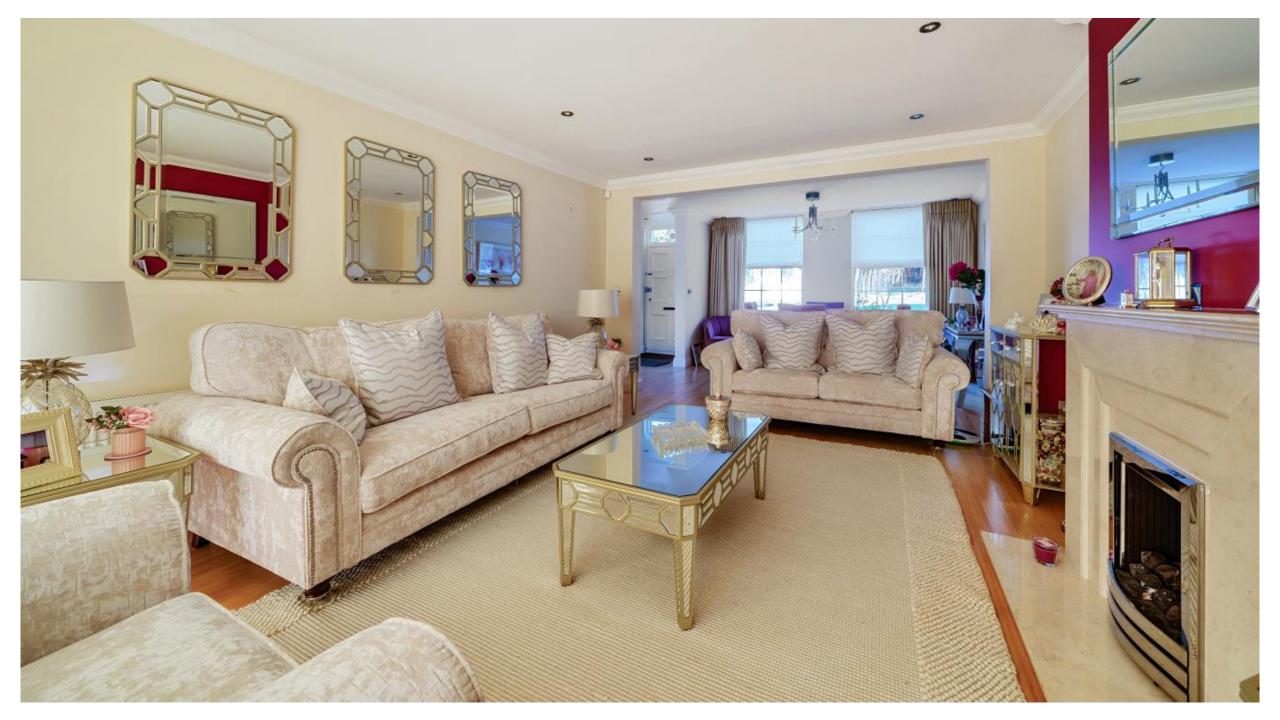

Located in the heart of Whetstone, the house is in good condition throughout and provides a delightful reception hall entrance with guest cloakroom/toilet, a double aspect lounge/dining room, fully fitted integrated kitchen/breakfast room with a range of appliances, granite worksurfaces, breakfast bar and utility room.