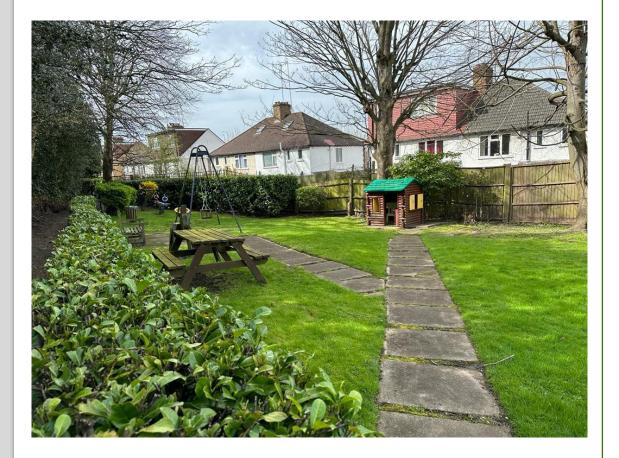

## Baxendale, Whetstone, London N20 0EG

The only Georgian style detached home in this development backing onto the lake being situated in this highly sought after development, which has access to tennis court, squash court and a children's playground.