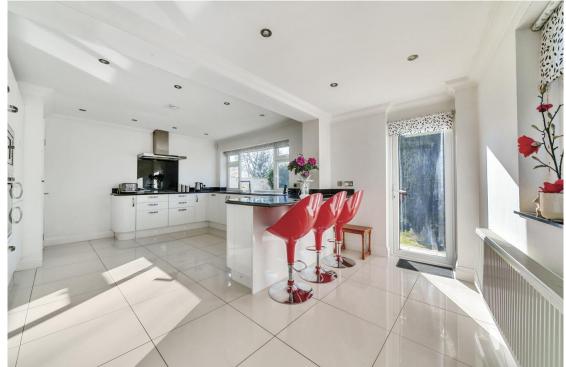

Located in the heart of Whetstone, the house is in good condition throughout and provides a delightful reception hall entrance with guest cloakroom/toilet, a double aspect lounge/dining room, fully fitted integrated kitchen/breakfast room with a range of appliances, granite worksurfaces, breakfast bar and utility room.