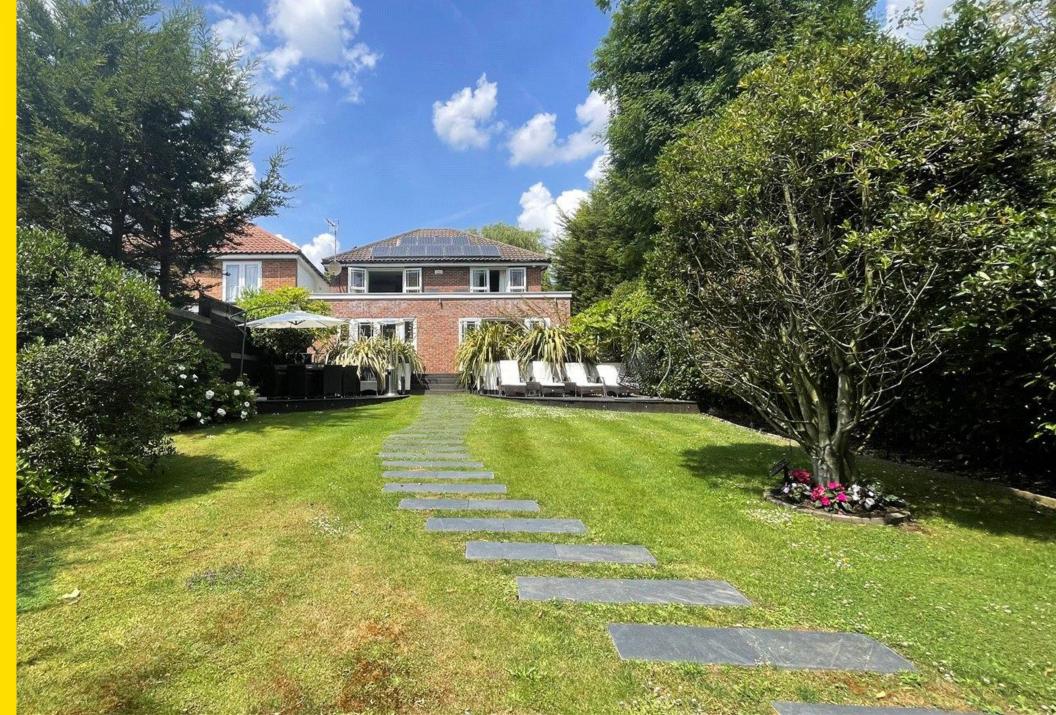

Externally there is a well maintained rear garden of approx 127' in length with an extensive decked area with steps down to main garden which is laid to lawn with mature shrub borders and pathway leading to the fully airconditioned detached guest house with its own kitchen, living area and a separate bedroom with shower room.

Further benefits include an energy efficient heating system including underfloor heating on the ground floor, solar panels, 360'CCTV system and front and rear gardens have a fully computerised irrigation system.