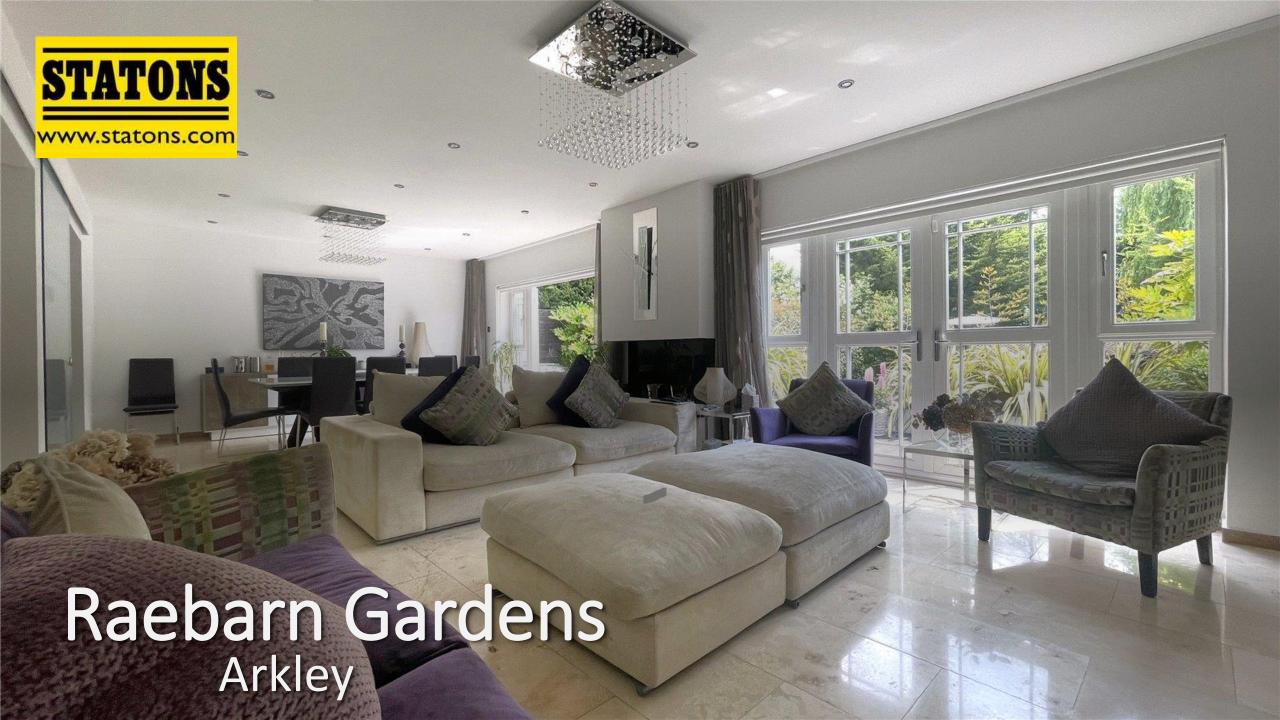

## Raebarn Gardens, Arkley, EN5 5DB

A rare opportunity to acquire this stunning 6 double bedroom detached home offering in excess of 4,000 sq ft of high specification accommodation arranged over four levels. Comprising a welcoming entrance hall, front reception room/bedroom 5, a study, a stunning reception room with feature fireplace and 2 sets of doors to the rear garden, a large kitchen/breakfast room with integrated appliances, a study, a utility room with access to the garage and a ground floor bathroom with sauna/wet room. Stairs from the hallway lead down to the lower ground floor where is an exceptional cinema room.