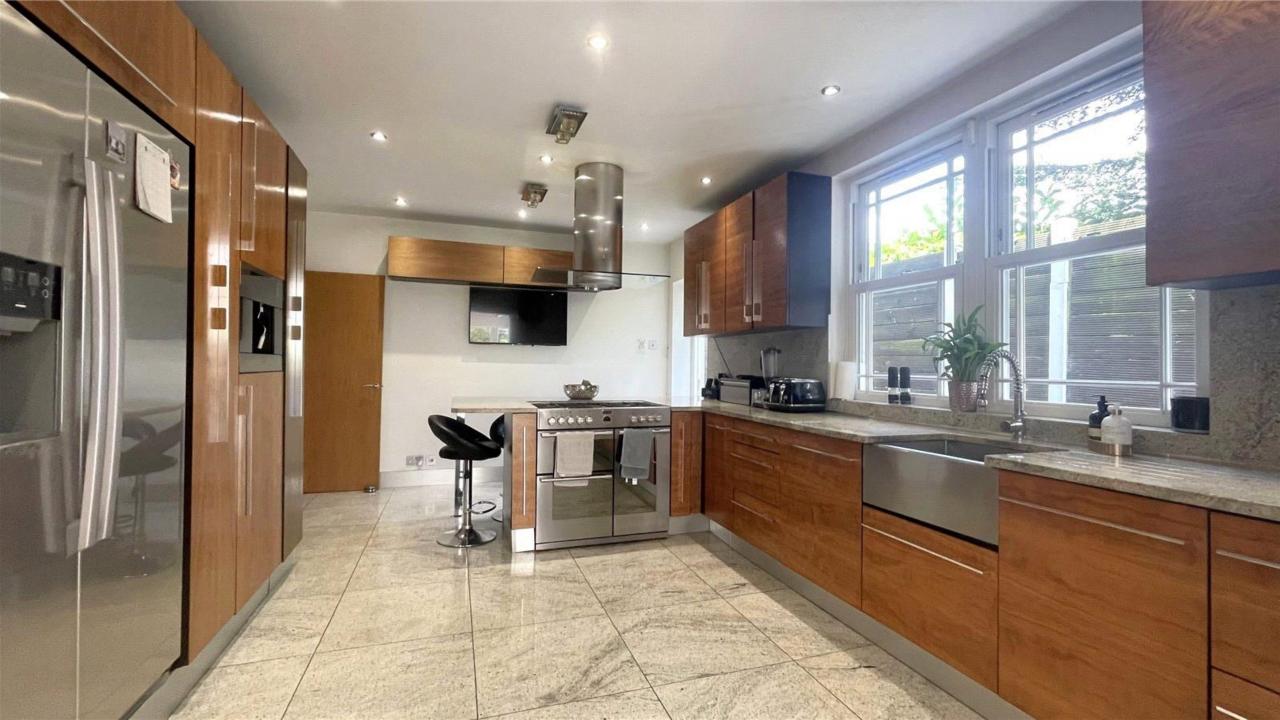

## Raebarn Gardens, Arkley, EN5 5DB

A rare opportunity to acquire this stunning 6 double bedroom detached home offering in excess of 4,000 sq ft of high specification accommodation arranged over four levels. Comprising a welcoming entrance hall, front reception room/bedroom 5, a study, a stunning reception room with feature fireplace and 2 sets of doors to the rear garden, a large kitchen/breakfast room with integrated appliances, a study, a utility room with access to the garage and a ground floor bathroom with sauna/wet room. Stairs from the hallway lead down to the lower ground floor where is an exceptional cinema room.