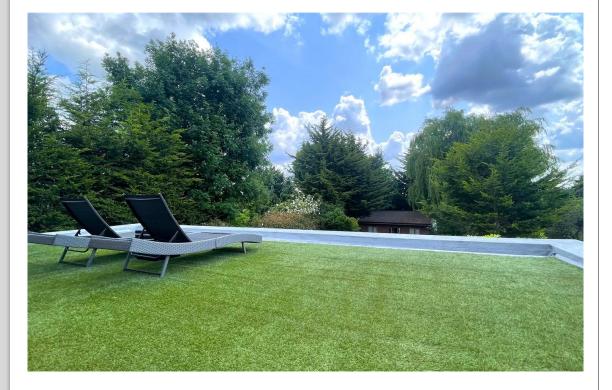

Externally there is a well maintained rear garden of approx 127' in length with an extensive decked area with steps down to main garden which is laid to lawn with mature shrub borders and pathway leading to the fully airconditioned detached guest house with its own kitchen, living area and a separate bedroom with shower room.