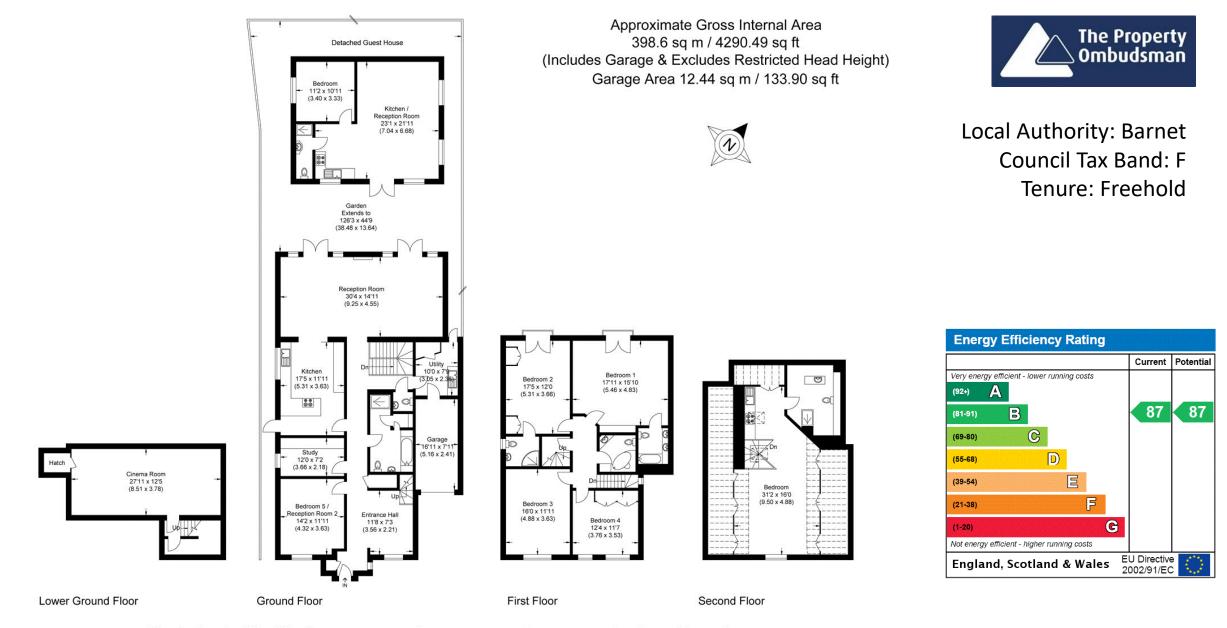

## Raebarn Gardens, Arkley, EN5 5DB

A rare opportunity to acquire this stunning 6 double bedroom detached home offering in excess of 4,000 sq ft of high specification accommodation arranged over four levels. Comprising a welcoming entrance hall, front reception room/bedroom 5, a study, a stunning reception room with feature fireplace and 2 sets of doors to the rear garden, a large kitchen/breakfast room with integrated appliances, a study, a utility room with access to the garage and a ground floor bathroom with sauna/wet room. Stairs from the hallway lead down to the lower ground floor where is an exceptional cinema room.

To the first floor there is a generous principal bedroom complete with en suite bathroom and french doors, a second double en suite shower room with french doors, 2 further double bedrooms and a modern family bathroom. On the top floor there is a luxurious bedroom suite complete with dressing area, and en suite bathroom.

Externally there is a well maintained rear garden of approx 127' in length with an extensive decked area with steps down to main garden which is laid to lawn with mature shrub borders and pathway leading to the fully airconditioned detached guest house with its own kitchen, living area and a separate bedroom with shower room.