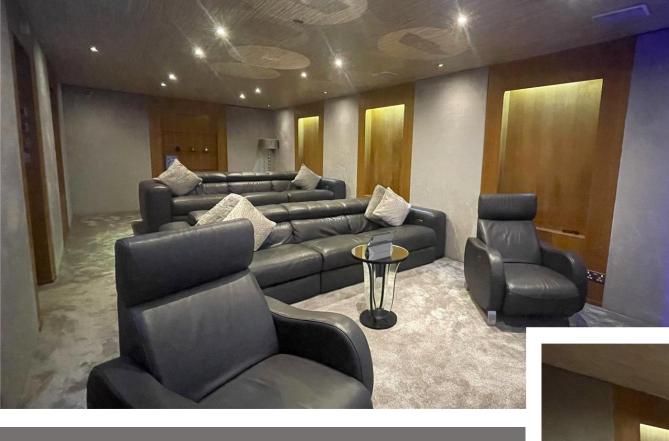

## Raebarn Gardens, Arkley, EN5 5DB

A rare opportunity to acquire this stunning 6 double bedroom detached home offering in excess of 4,000 sq ft of high specification accommodation arranged over four levels. Comprising a welcoming entrance hall, front reception room/bedroom 5, a study, a stunning reception room with feature fireplace and 2 sets of doors to the rear garden, a large kitchen/breakfast room with integrated appliances, a study, a utility room with access to the garage and a ground floor bathroom with sauna/wet room. Stairs from the hallway lead down to the lower ground floor where is an exceptional cinema room.