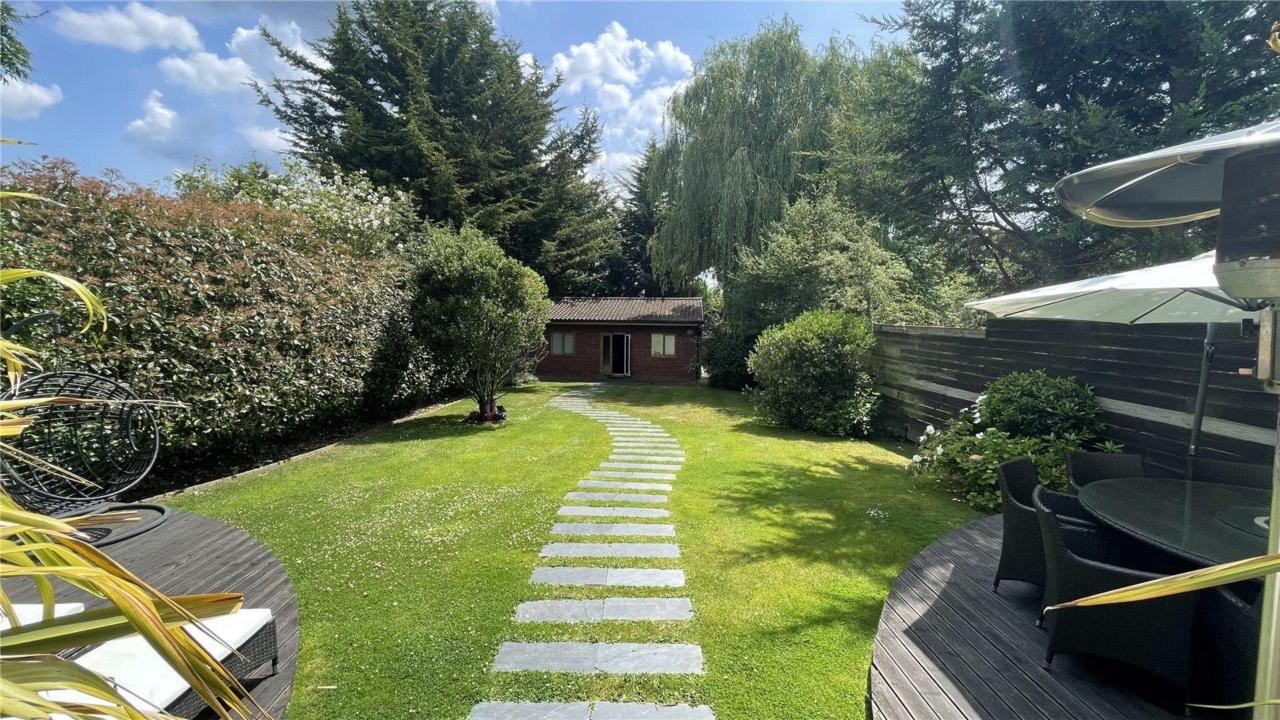

Externally there is a well maintained rear garden of approx 127' in length with an extensive decked area with steps down to main garden which is laid to lawn with mature shrub borders and pathway leading to the fully airconditioned detached guest house with its own kitchen, living area and a separate bedroom with shower room.