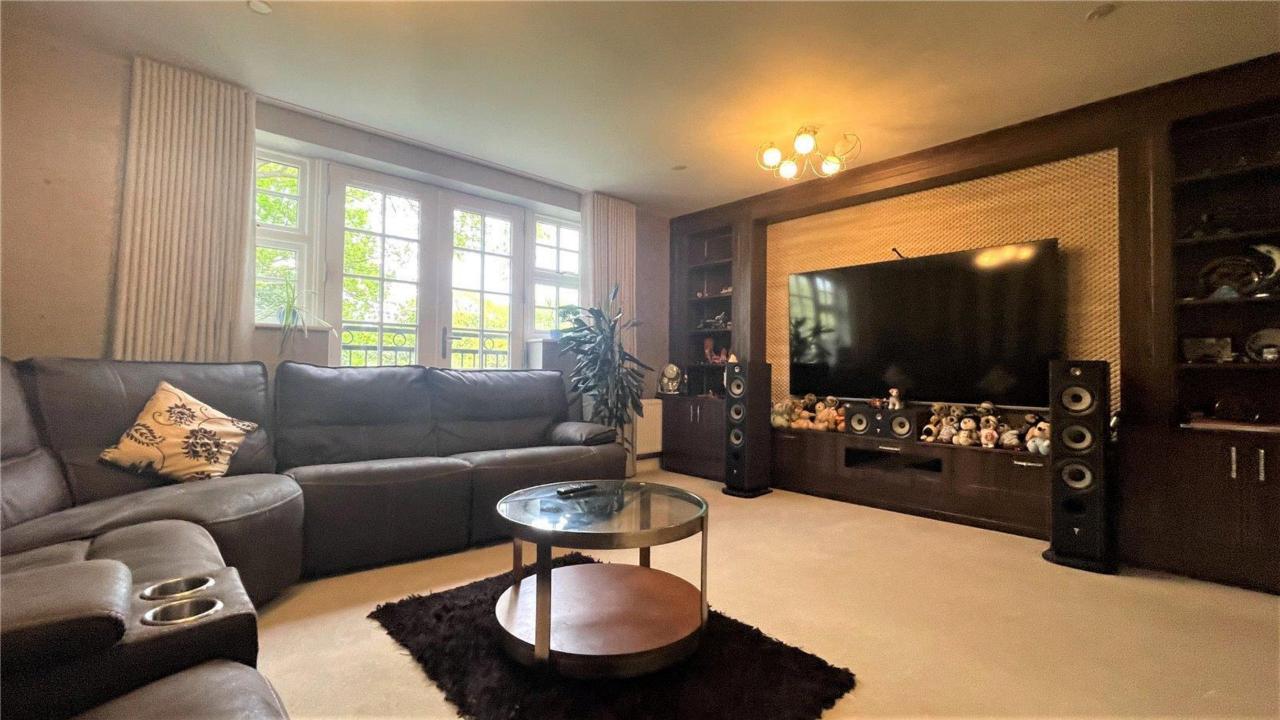

The first floor has a large principal bedroom and a well-proportioned en-suite bathroom. There is also an impressive living room with double French doors overlooking the rear garden.

To the top of the home, there are three further good size bedrooms with an en-suite shower room to bedroom two and a family bathroom.