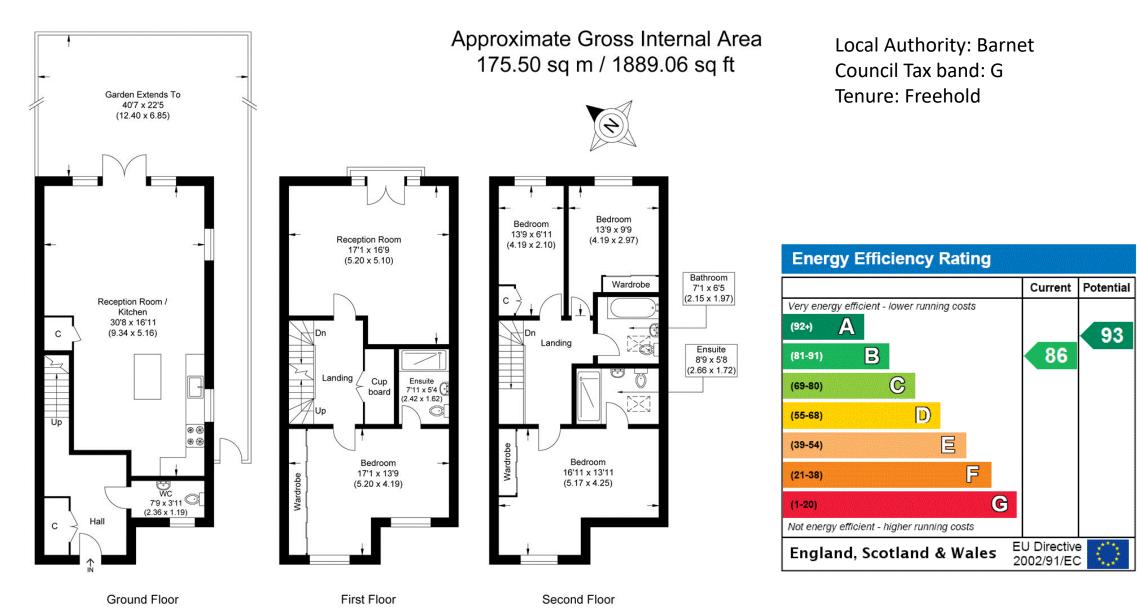

## 3 Collsion Avenue, Arkley EN5 3BQ

OIEO £900,000

Situated on this sought after development in Arkley, a stunning, substantial 4 bedroom semi detached home offering exceptional living space.

The ground floor has a large, welcoming hallway leading to an impressive kitchen, family, dining area which provides an open-plan space finished with a sleek designer kitchen and French doors opening onto the garden, filling the room with natural light. There is also a guest cloakroom.

The first floor has a large principal bedroom and a well-proportioned en-suite bathroom. There is also an impressive living room with double French doors overlooking the rear garden.

To the top of the home, there are three further good size bedrooms with an en-suite shower room to bedroom two and a family bathroom.

Illustration for identification purposes only, measurements are approximate, not to scale.