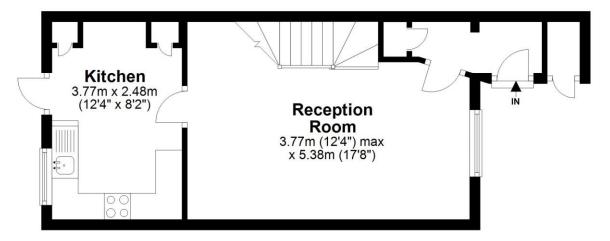

The property offers bright and spacious accommodation consisting of an entrance hallway, spacious lounge flowing through to the kitchen with breakfast bar and integrated appliances.

To the first floor are two bedrooms double bedrooms both with fitted cupboard space. There is also a modern tiled family bathroom.

Ground Floor Approx. 32.1 sq. metres (345.3 sq. feet)

First Floor Approx. 30.0 sq. metres (322.6 sq. feet)

## Total area: approx. 62.1 sq. metres (667.9 sq. feet)

Whilst every attempt has been made to ensure the accuracy of this floor plan, no responsibility is taken for any error, omission or incorrect statement. When a garage outbuilding, garden and/or balcony are shown on the floor plan, their areas are included in the floor square area. The plan is for illustrative purposes and is to be used as such by any prospective purchaser or tenant. Floor Plan prepared by Adrian Bunting 07753375565. Plan produced using PlanUp.