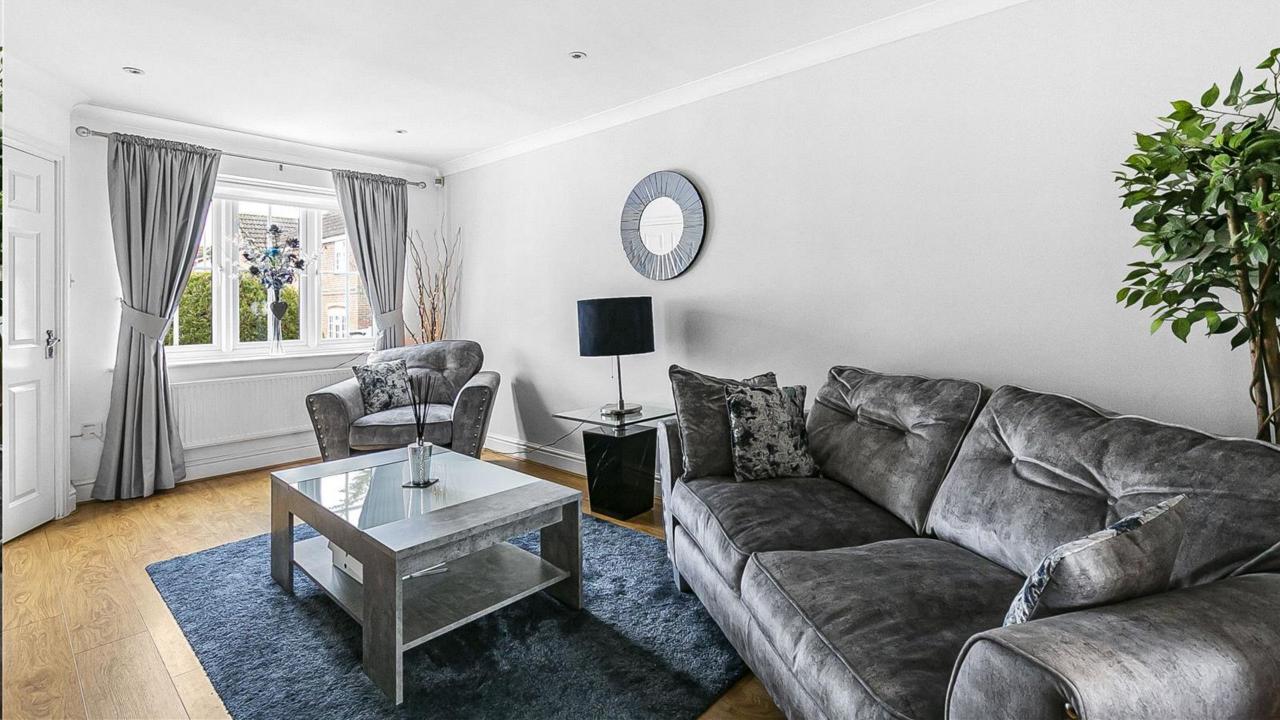

The property offers bright and spacious accommodation consisting of an entrance hallway, spacious lounge flowing through to the kitchen with breakfast bar and integrated appliances.

To the first floor are two bedrooms double bedrooms both with fitted cupboard space. There is also a modern tiled family bathroom.