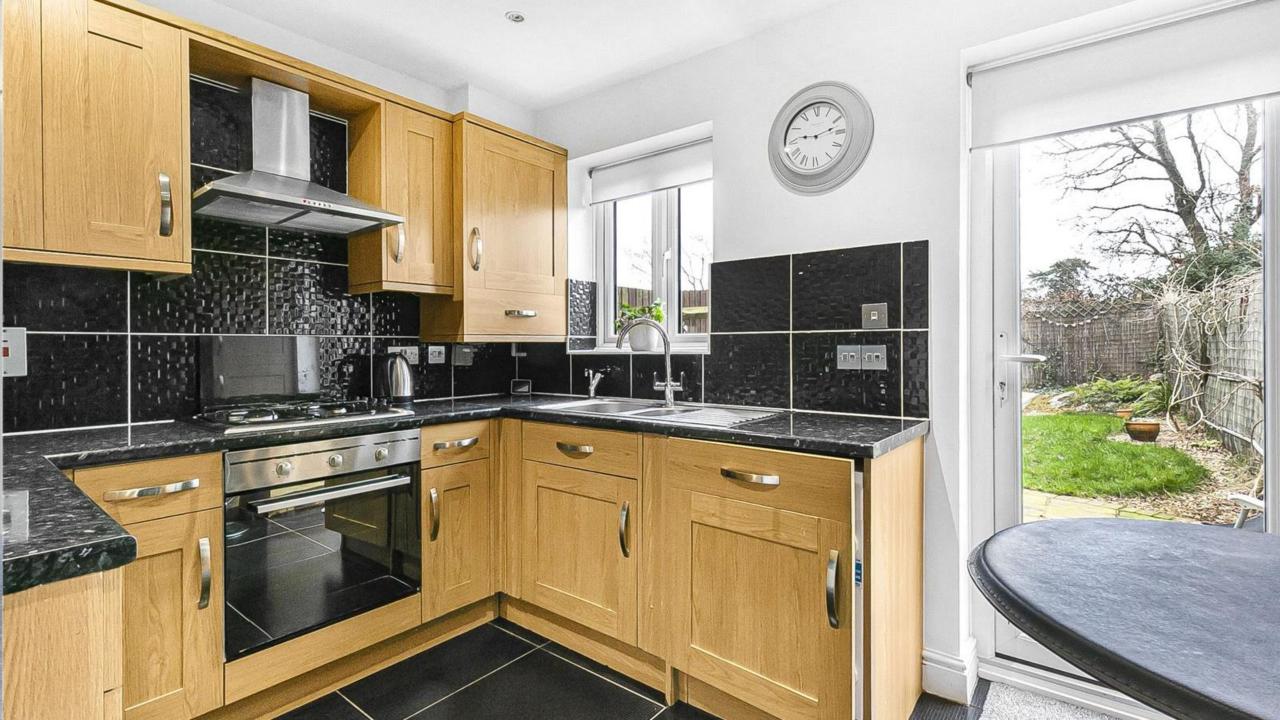

The property offers bright and spacious accommodation consisting of an entrance hallway, spacious lounge flowing through to the kitchen with breakfast bar and integrated appliances.

To the first floor are two bedrooms double bedrooms both with fitted cupboard space. There is also a modern tiled family bathroom.