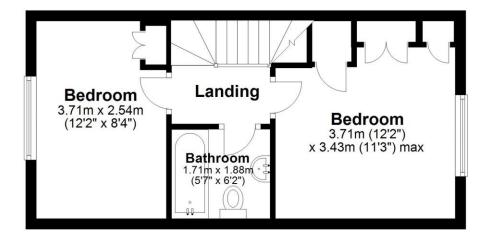

The property offers bright and spacious accommodation consisting of an entrance hallway, spacious lounge flowing through to the kitchen with breakfast bar and integrated appliances.

To the first floor are two bedrooms double bedrooms both with fitted cupboard space. There is also a modern tiled family bathroom.

Ground Floor Approx. 32.1 sq. metres (345.3 sq. feet)

First Floor Approx. 30.0 sq. metres (322.6 sq. feet)

## Total area: approx. 62.1 sq. metres (667.9 sq. feet)

Whilst every attempt has been made to ensure the accuracy of this floor plan, no responsibility is taken for any error, omission or incorrect statement. When a garage outbuilding, garden and/or balcony are shown on the floor plan, their areas are included in the floor square area. The plan is for illustrative purposes and is to be used as such by any prospective purchaser or tenant. Floor Plan prepared by Adrian Bunting 07753375565. Plan produced using PlanUp.