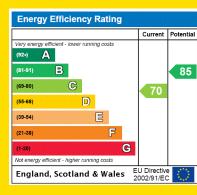

alking distance of the property as well as major Bus Routes providing access into central London. The M25 is 2 miles away.

















Ground Floor Approx. 32.1 sq. metres (345.3 sq. feet)



First Floor Approx. 30.0 sq. metres (322.6 sq. feet)



## Total area: approx. 62.1 sq. metres (667.9 sq. feet)

Whilst every attempt has been made to ensure the accuracy of this floor plan, no responsibility is taken for any error, omission or incorrect statement. When a garage outbuilding, garden and/or balcony are shown on the floor plan, their areas are included in the floor square area. The plan is for illustrative purposes and is to be used as such by any prospective purchaser or tenant. Floor Plan prepared by Adrian Bunting 07753375565. Plan produced using PlanUp.



## www.statons.com





Council Tax - D Local Authority – Barnet

## STATONS HADLEY WOOD

10 CRESCENT WEST HADLEY WOOD HERTS EN4 0EJ 0208 440 9797 hadley.office@statons.com