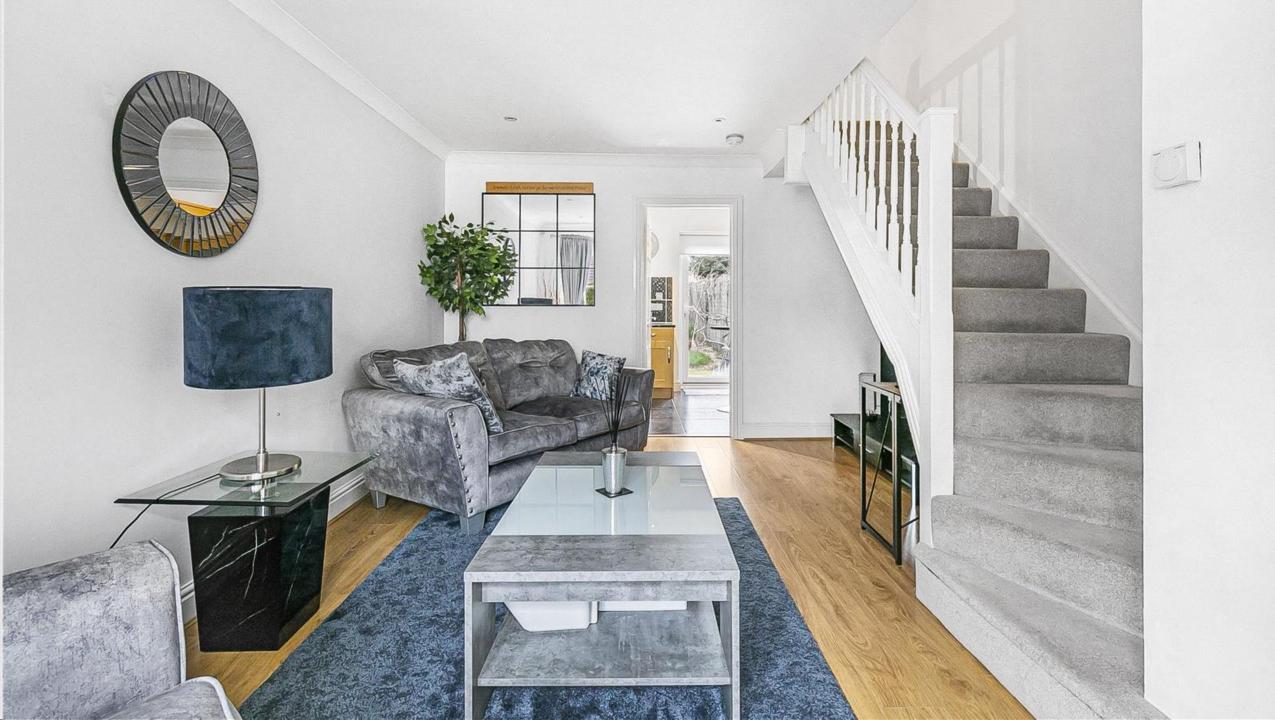

The property offers bright and spacious accommodation consisting of an entrance hallway, spacious lounge flowing through to the kitchen with breakfast bar and integrated appliances.

To the first floor are two bedrooms double bedrooms both with fitted cupboard space. There is also a modern tiled family bathroom.