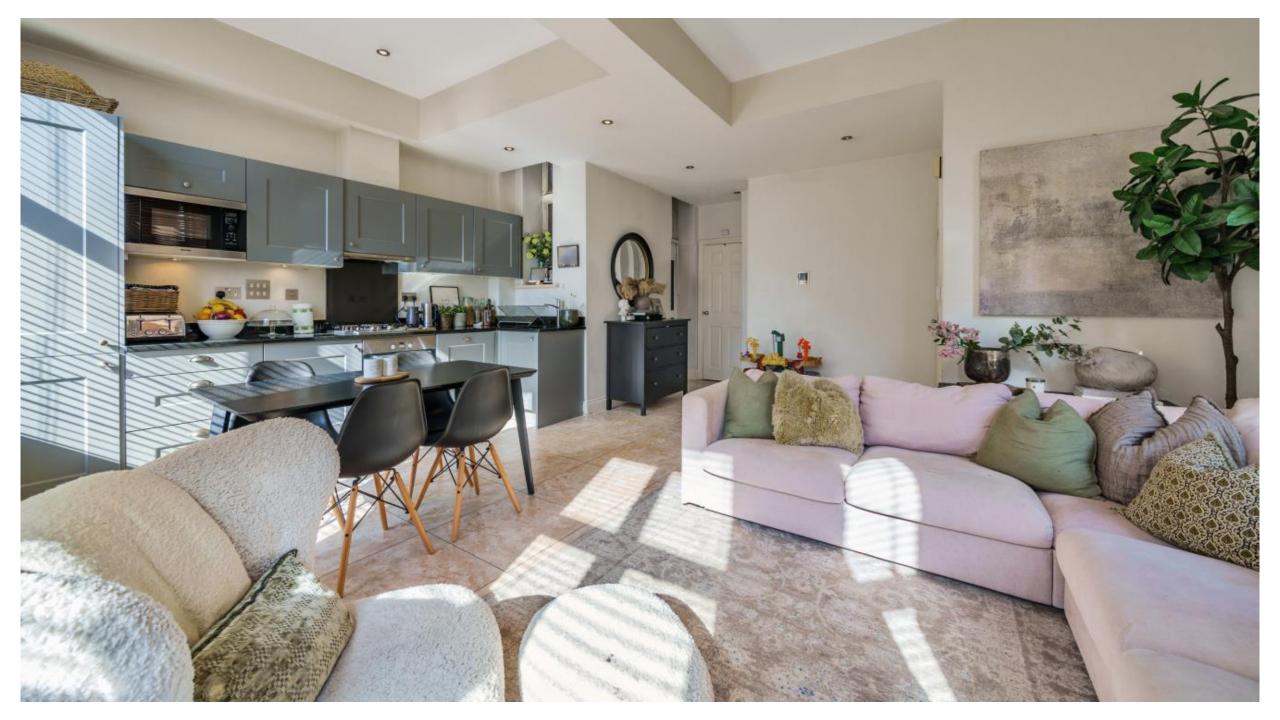

The property consists of a spacious kitchen/diner/reception area, guest cloakroom and private terrace on the ground level with 2 bedrooms and family bathroom to the upstairs.

The property also enjoys being situated in the grounds of over 100 acres of mature communal parkland in which the development sits.

Located in the original listed building which was formerly The Royal Masonic School for Boys, the development benefits from it's own private health & fitness centre comprising indoor swimming pool, gym, tennis court, steam room and sauna, plus 24 hour concierge & security service and courtesy bus service to the mainline rail stations of Watford Junction and Bushey.