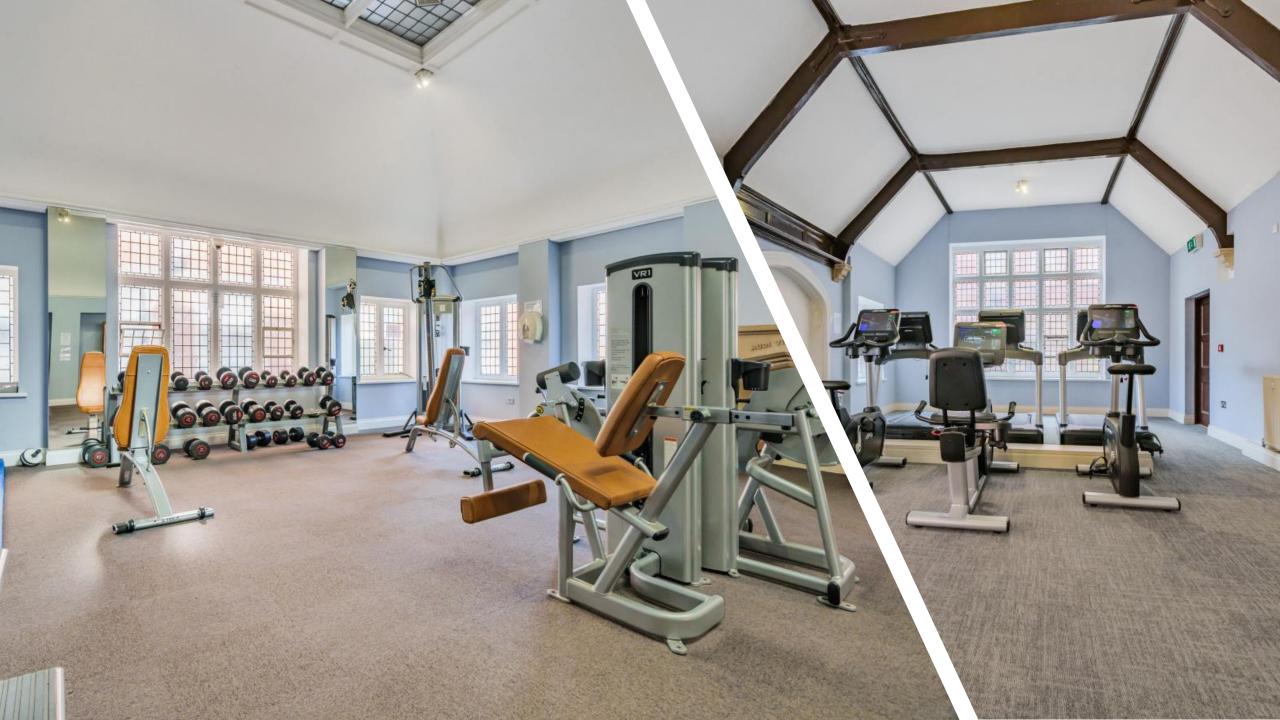

Located in the original listed building which was formerly The Royal Masonic School for Boys, the development benefits from it's own private health & fitness centre comprising indoor swimming pool, gym, tennis court, steam room and sauna, plus 24 hour concierge & security service and courtesy bus service to the mainline rail stations of Watford Junction and Bushey.