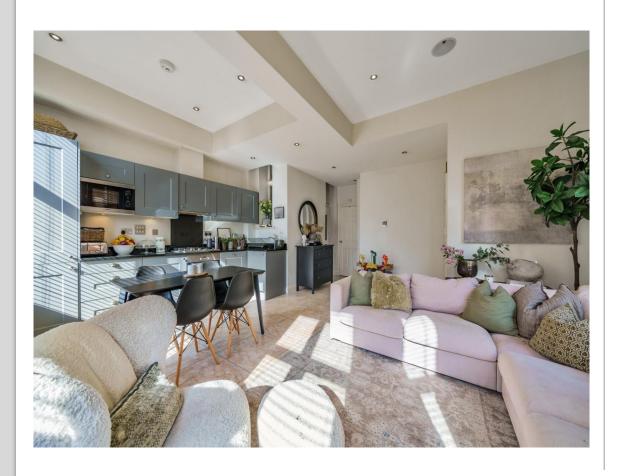

The property consists of a spacious kitchen/diner/reception area, guest cloakroom and private terrace on the ground level with 2 bedrooms and family bathroom to the upstairs.

The property also enjoys being situated in the grounds of over 100 acres of mature communal parkland in which the development sits.

Located in the original listed building which was formerly The Royal Masonic School for Boys, the development benefits from it's own private health & fitness centre comprising indoor swimming pool, gym, tennis court, steam room and sauna, plus 24 hour concierge & security service and courtesy bus service to the mainline rail stations of Watford Junction and Bushey.