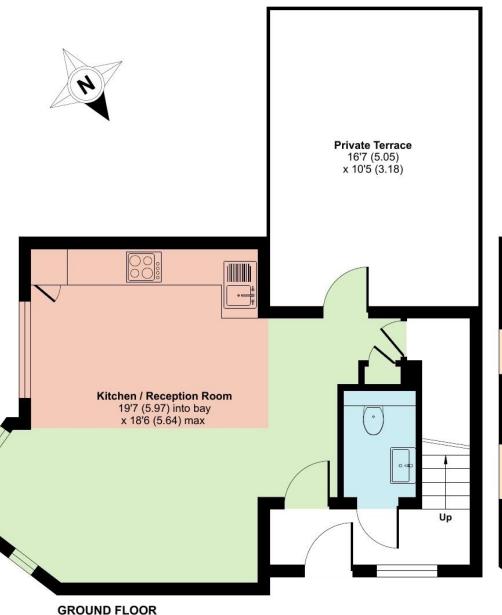

The property consists of a spacious kitchen/diner/reception area, guest cloakroom and private terrace on the ground level with 2 bedrooms and family bathroom to the upstairs.

The property also enjoys being situated in the grounds of over 100 acres of mature communal parkland in which the development sits.

## King Edward Place, Bushey, WD23

Approximate Area = 759 sq ft / 70.5 sq m
For identification only - Not to scale

Floor plan produced in accordance with RICS Property Measurement Standards incorporating International Property Measurement Standards (IPMS2 Residential). ©nichecom 2023. Produced for Statons. REF: 978581