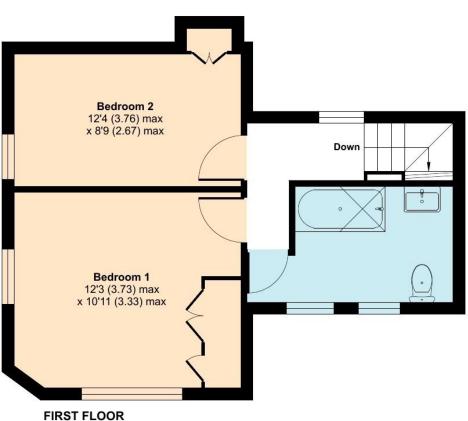

The property consists of a spacious kitchen/diner/reception area, guest cloakroom and private terrace on the ground level with 2 bedrooms and family bathroom to the upstairs.

The property also enjoys being situated in the grounds of over 100 acres of mature communal parkland in which the development sits.

## King Edward Place, Bushey, WD23

Approximate Area = 759 sq ft / 70.5 sq m
For identification only - Not to scale

Floor plan produced in accordance with RICS Property Measurement Standards incorporating International Property Measurement Standards (IPMS2 Residential). ©nichecom 2023. Produced for Statons. REF: 978581