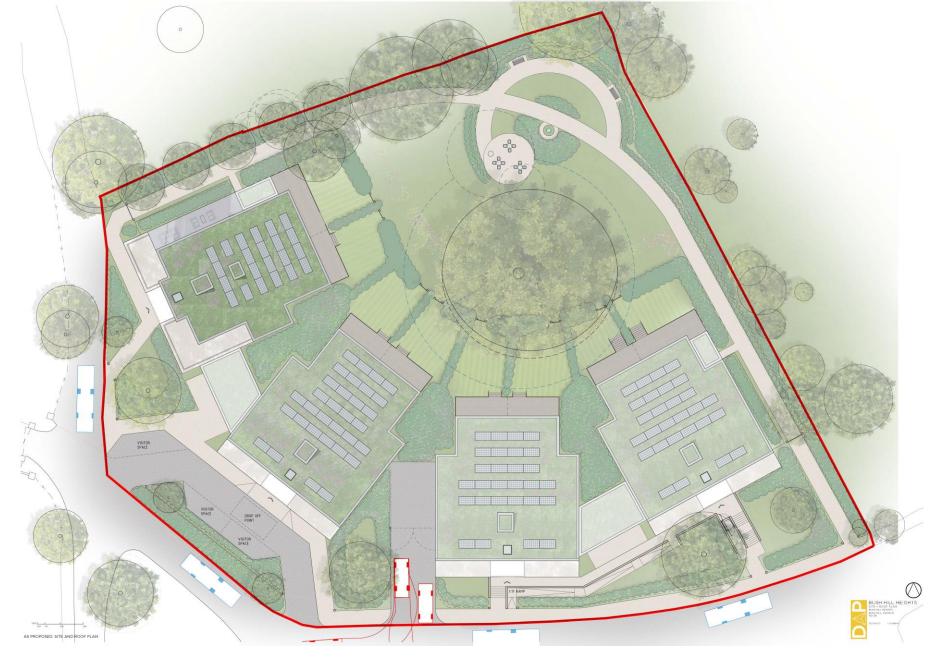

Local Authority: Enfield Council Tax Band: TBC FREEHOLD

Proposed Site Plan Ground Floor

AS PROPOSED: FIRST FLOOR PLAN

AS PROPOSED FOURTH FLOOR PLAN

Proposed Site Plan Roof

\*\*Please note – red boundary line is not exact and is for illustration purposes only\*\*