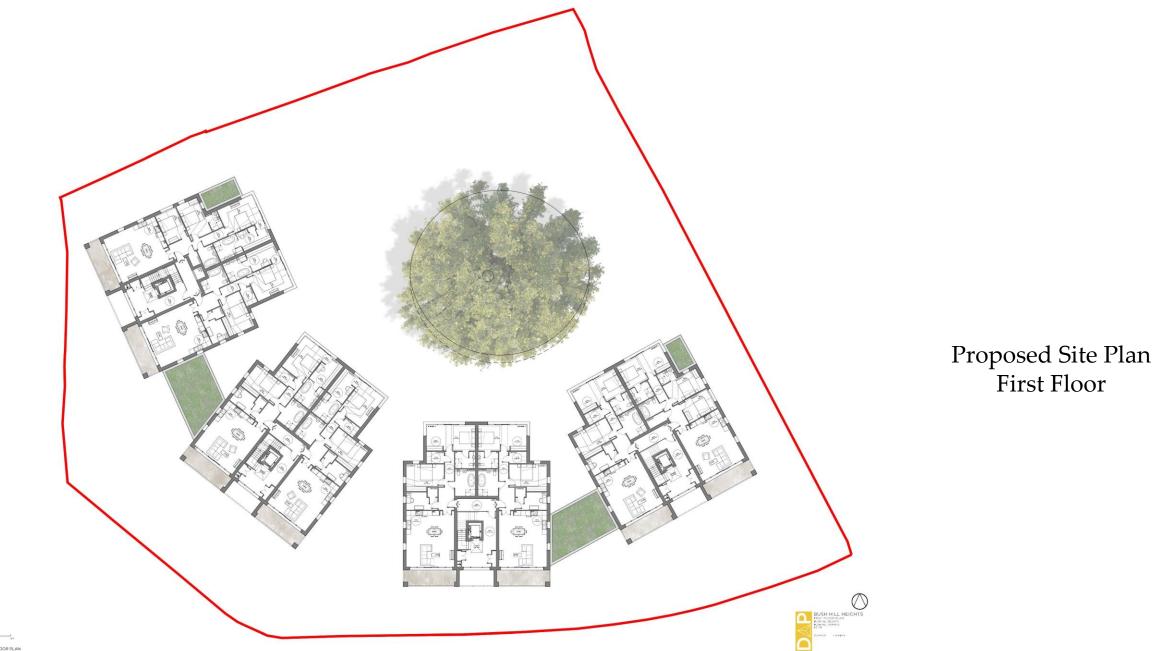

Local Authority: Enfield Council Tax Band: TBC FREEHOLD

Proposed Site Plan Ground Floor

AS PROPOSED: FIRST FLOOR PLAN

AS PROPOSED FOURTH FLOOR PLAN

Proposed Site Plan Roof

\*\*Please note – red boundary line is not exact and is for illustration purposes only\*\*