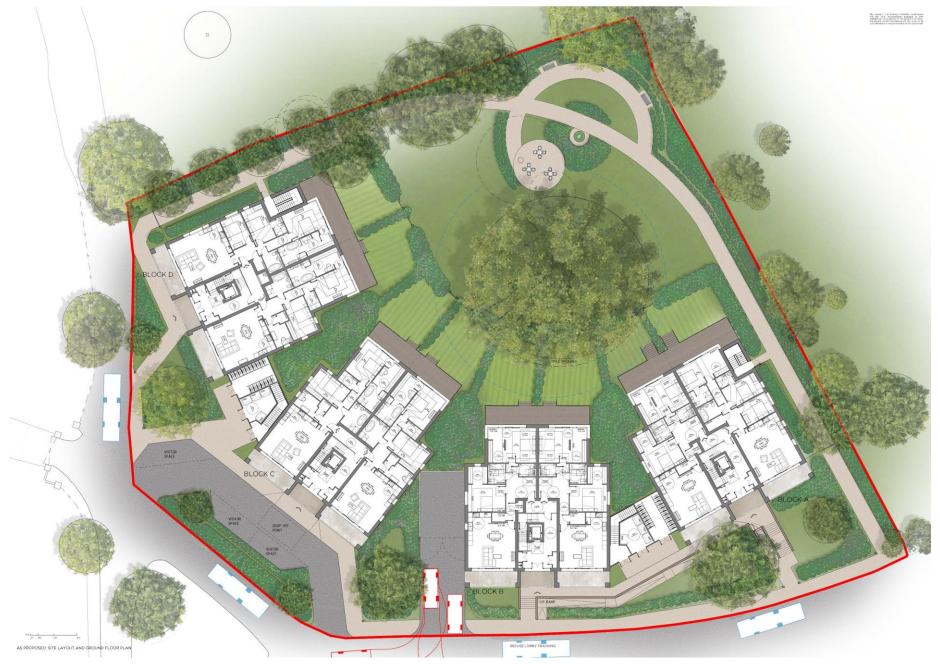

## Land at Bush Hill, Bush Hill, London, N21

\*\* DEVELOPMENT SITE FOR SALE WITH PLANNING PERMISSION \*\*

Situated in a stunning setting backing onto Bush Hill Park Golf Course, this development would comprise of 29 luxury apartments: 20 x 2 bed, 8 x 3 bed and 1 x 4 bed penthouse, in 4 separate linked blocks with underground parking.

Local Authority: Enfield Council Tax Band: TBC FREEHOLD

Proposed Site Plan Ground Floor

AS PROPOSED: FIRST FLOOR PLAN

AS PROPOSED FOURTH FLOOR PLAN

Proposed Site Plan Roof

\*\*Please note – red boundary line is not exact and is for illustration purposes only\*\*