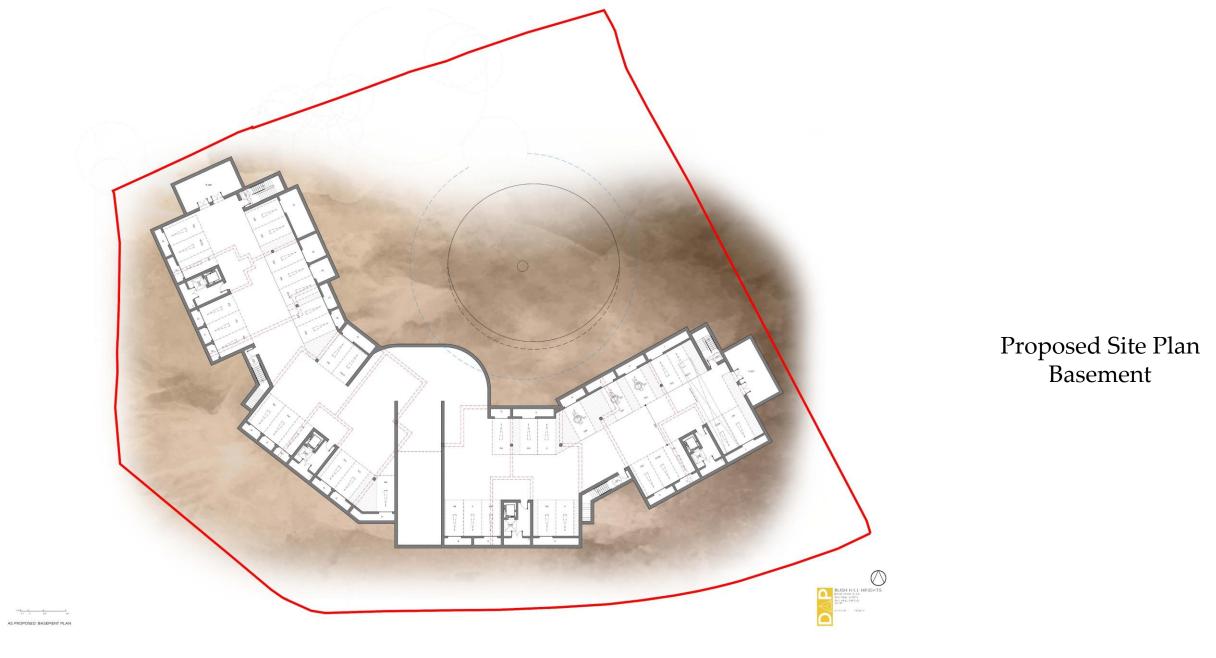

Local Authority: Enfield Council Tax Band: TBC FREEHOLD

Proposed Site Plan Ground Floor

AS PROPOSED: FIRST FLOOR PLAN

AS PROPOSED FOURTH FLOOR PLAN

Proposed Site Plan Roof

\*\*Please note – red boundary line is not exact and is for illustration purposes only\*\*