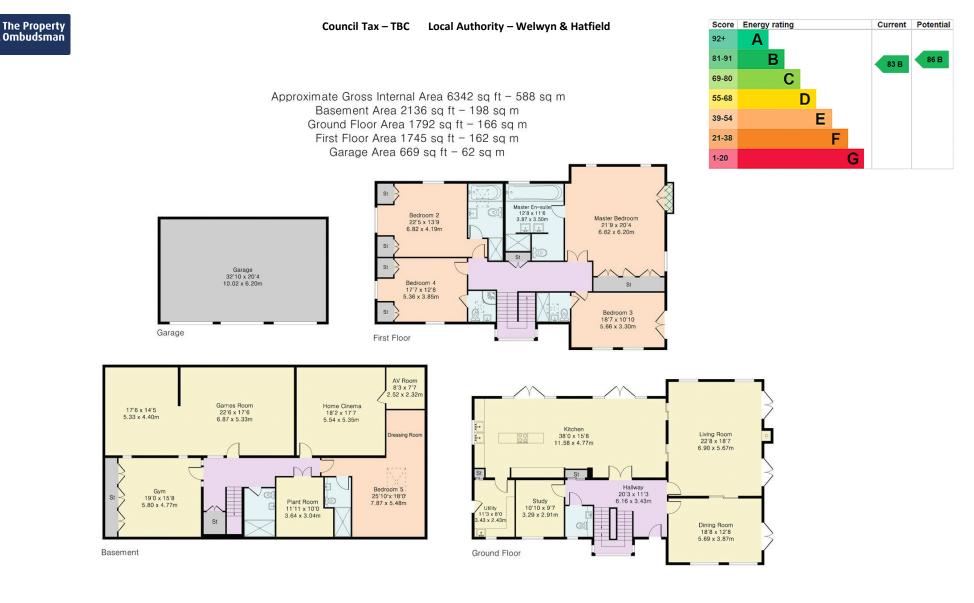

This delightful part weather boarded home on a plot of just under 3/4 acres features all modern necessities such as its own gymnasium, steam room, cinema room and triple garage.

The house and detached garage are approx. 6400q.ft and offers unrivalled accommodation over three floors and offers five bedrooms together with a further three reception rooms.

Although Pink Plan Itd ensures the highest level of accuracy, measurements of doors, windows and rooms are approximate and no responsibility is taken for error, omission or misstatement. These plans are for representation purposes only as defined by RICS code of measuring practise. No guarantee is given on total square footage of the property within this plan. The figure icon is for initial guidance only and should not be relied on as a basis of valuation.