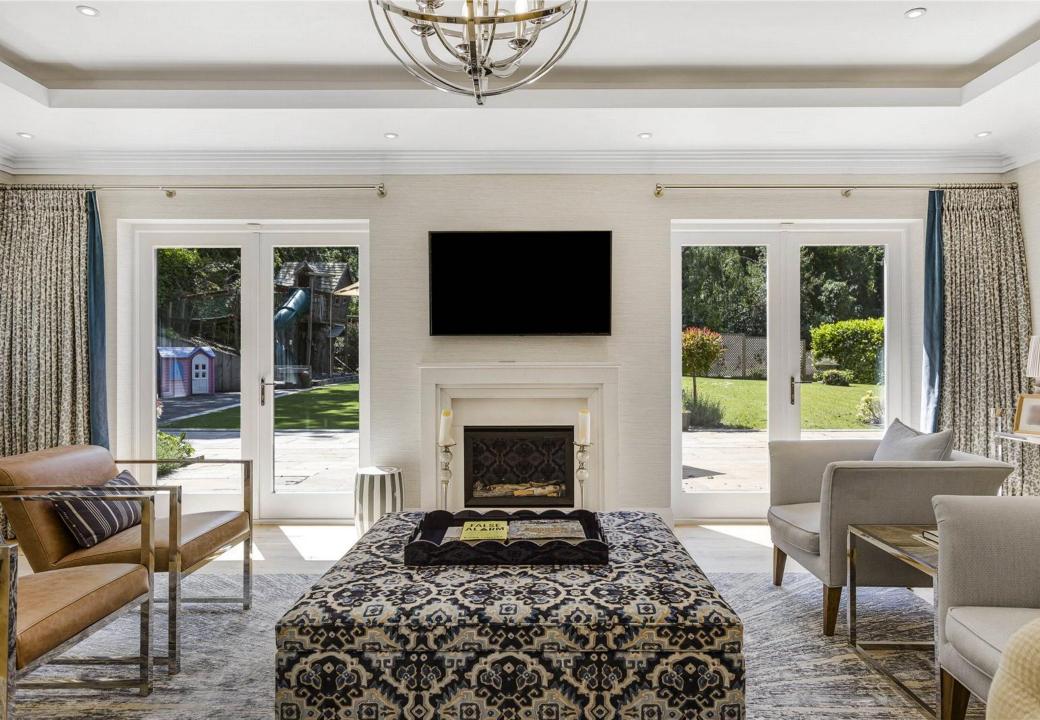

## <u>Glenside</u>

Glenside is a stunning detached residence set behind a deep drive with a gated entrance.

The vast grounds have been professionally landscaped and enhanced by the current vendors, with the property itself designed by Internationally Recognised Architects F3 and built by the highly acclaimed Residential Developer Base.

This delightful part weather boarded home on a plot of just under 3/4 acres features all modern necessities such as its own gymnasium, steam room, cinema room and triple garage.

The house and detached garage are approx. 6400q.ft and offers unrivalled accommodation over three floors and offers five bedrooms together with a further three reception rooms.