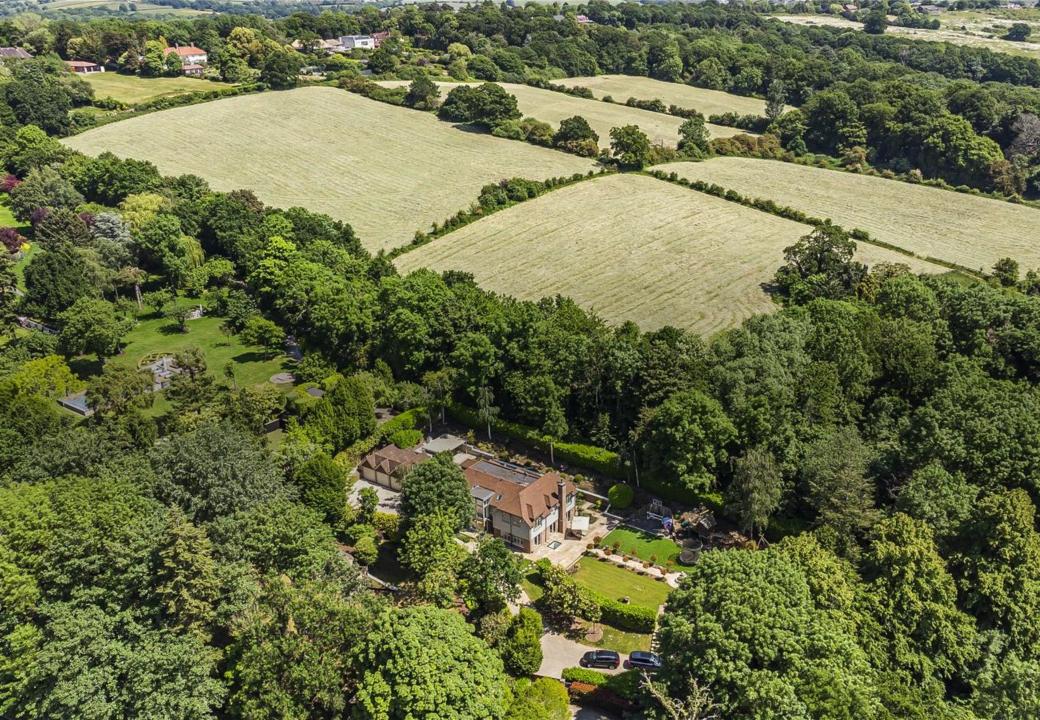

## <u>Glenside</u>

Glenside is a stunning detached residence set behind a deep drive with a gated entrance.

The vast grounds have been professionally landscaped and enhanced by the current vendors, with the property itself designed by Internationally Recognised Architects F3 and built by the highly acclaimed Residential Developer Base.

Vineyards Road is an attractive semi-rural lane between Northaw Village and The Ridgeway, Cuffley. No expense has been spared to create this truly unique family home and to fully appreciate this wonderful property, an early viewing is strongly recommended.