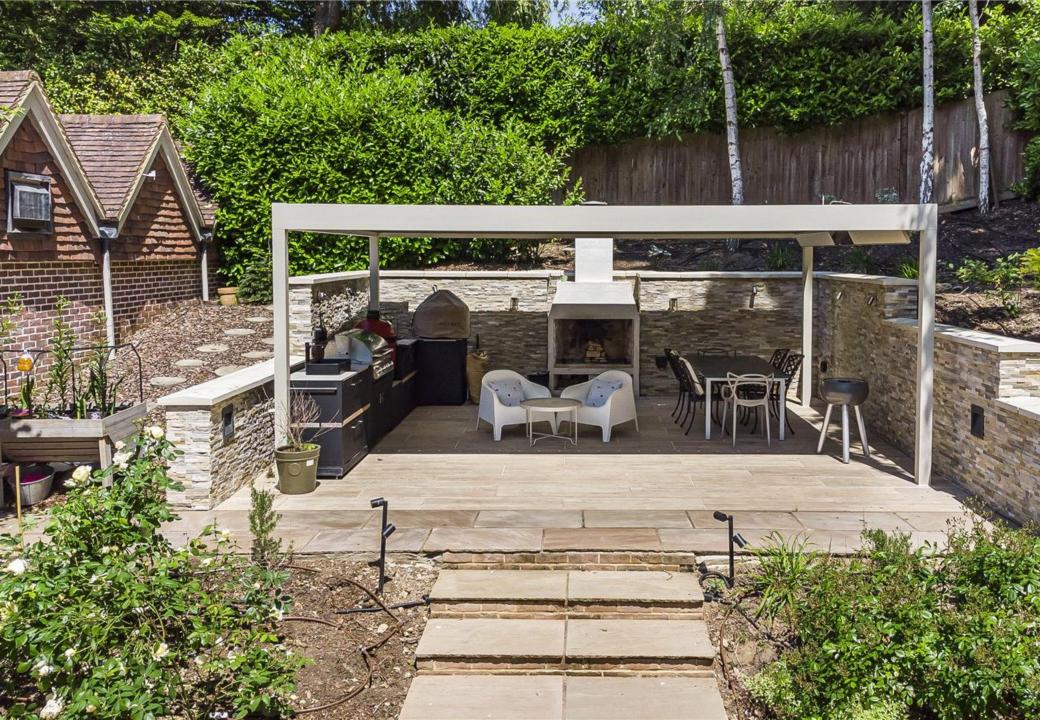

This delightful part weather boarded home on a plot of just under 3/4 acres features all modern necessities such as its own gymnasium, steam room, cinema room and triple garage.

The house and detached garage are approx. 6400q.ft and offers unrivalled accommodation over three floors and offers five bedrooms together with a further three reception rooms.

Vineyards Road is an attractive semi-rural lane between Northaw Village and The Ridgeway, Cuffley. No expense has been spared to create this truly unique family home and to fully appreciate this wonderful property, an early viewing is strongly recommended.