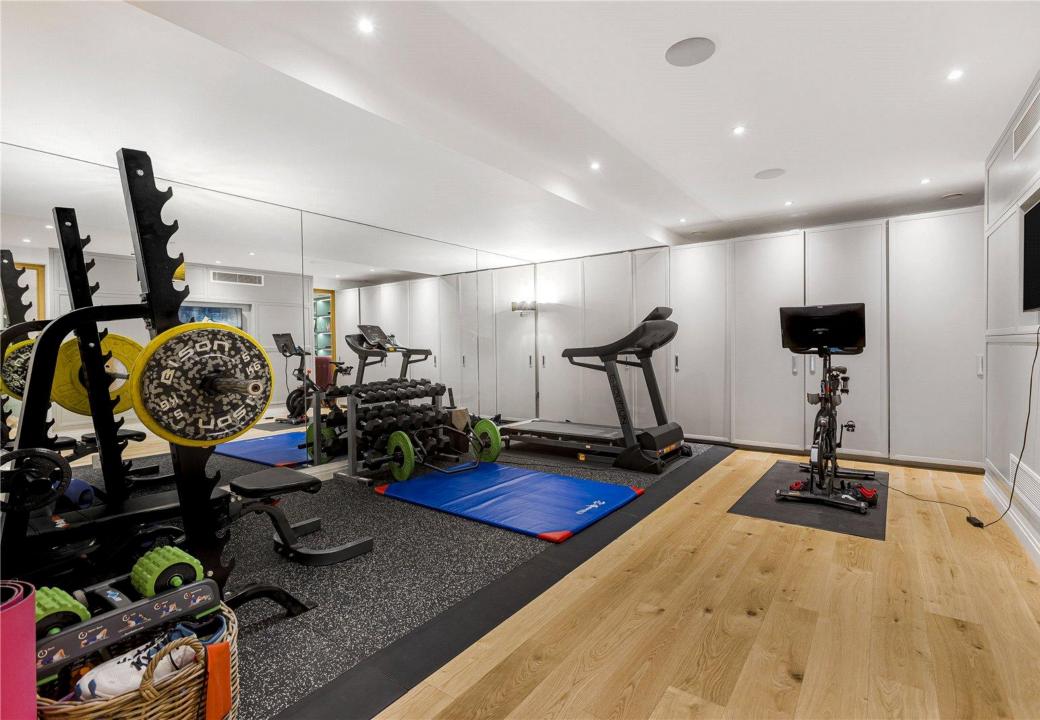

This delightful part weather boarded home on a plot of just under 3/4 acres features all modern necessities such as its own gymnasium, steam room, cinema room and triple garage.

The house and detached garage are approx. 6400q.ft and offers unrivalled accommodation over three floors and offers five bedrooms together with a further three reception rooms.