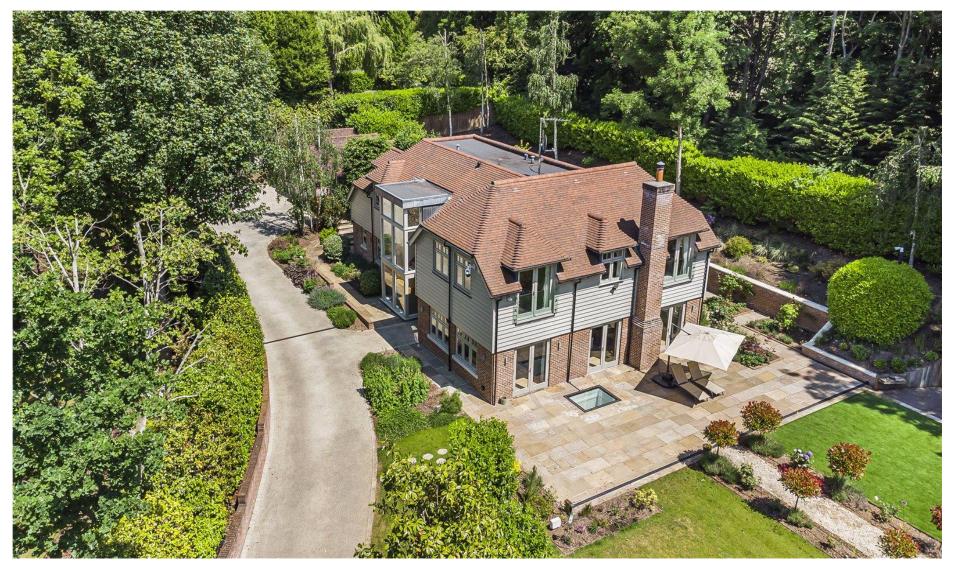

## <u>Glenside</u>

Glenside is a stunning detached residence set behind a deep drive with a gated entrance.

The vast grounds have been professionally landscaped and enhanced by the current vendors, with the property itself designed by Internationally Recognised Architects F3 and built by the highly acclaimed Residential Developer Base.

This delightful part weather boarded home on a plot of just under 3/4 acres features all modern necessities such as its own gymnasium, steam room, cinema room and triple garage.

The house and detached garage are approx. 6400q.ft and offers unrivalled accommodation over three floors and offers five bedrooms together with a further three reception rooms.