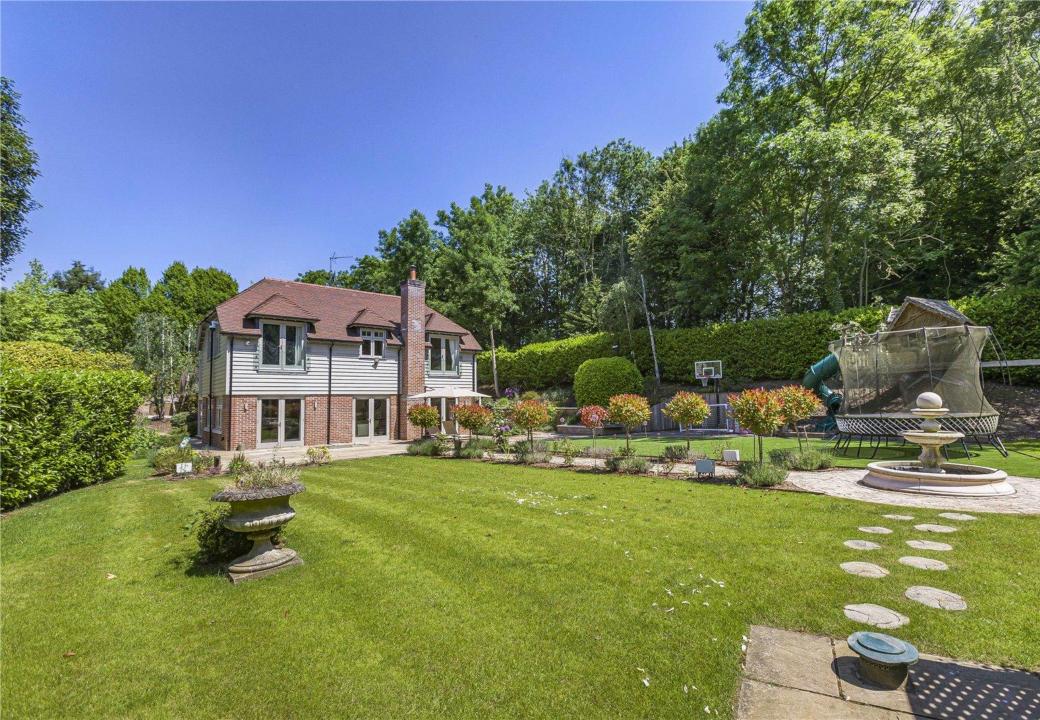

## <u>Glenside</u>

Glenside is a stunning detached residence set behind a deep drive with a gated entrance.

The vast grounds have been professionally landscaped and enhanced by the current vendors, with the property itself designed by Internationally Recognised Architects F3 and built by the highly acclaimed Residential Developer Base.

This delightful part weather boarded home on a plot of just under 3/4 acres features all modern necessities such as its own gymnasium, steam room, cinema room and triple garage.

The house and detached garage are approx. 6400q.ft and offers unrivalled accommodation over three floors and offers five bedrooms together with a further three reception rooms.

Vineyards Road is an attractive semi-rural lane between Northaw Village and The Ridgeway, Cuffley. No expense has been spared to create this truly unique family home and to fully appreciate this wonderful property, an early viewing is strongly recommended.