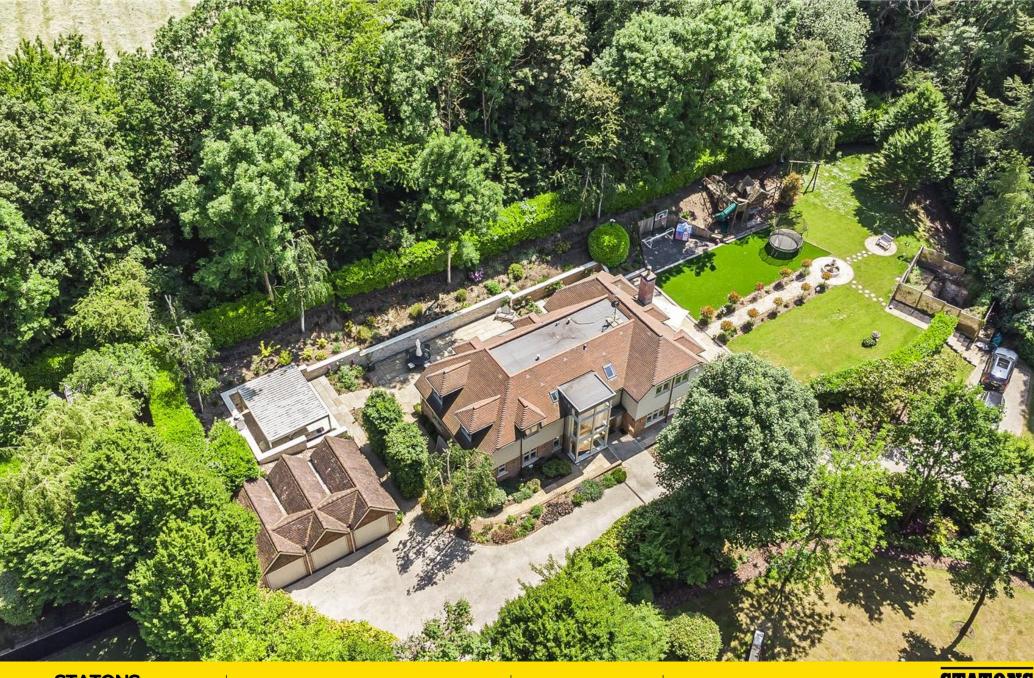

## <u>Glenside</u>

Glenside is a stunning detached residence set behind a deep drive with a gated entrance.

The vast grounds have been professionally landscaped and enhanced by the current vendors, with the property itself designed by Internationally Recognised Architects F3 and built by the highly acclaimed Residential Developer Base.

This delightful part weather boarded home on a plot of just under 3/4 acres features all modern necessities such as its own gymnasium, steam room, cinema room and triple garage.

The house and detached garage are approx. 6400q.ft and offers unrivalled accommodation over three floors and offers five bedrooms together with a further three reception rooms.