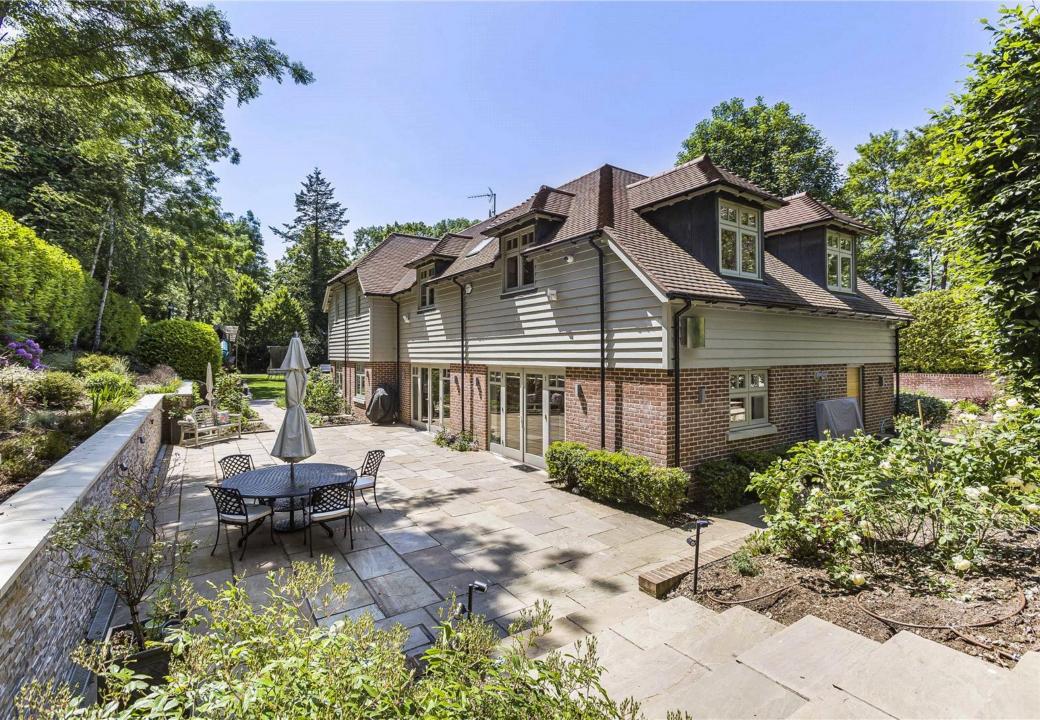

## <u>Glenside</u>

Glenside is a stunning detached residence set behind a deep drive with a gated entrance.

The vast grounds have been professionally landscaped and enhanced by the current vendors, with the property itself designed by Internationally Recognised Architects F3 and built by the highly acclaimed Residential Developer Base.

This delightful part weather boarded home on a plot of just under 3/4 acres features all modern necessities such as its own gymnasium, steam room, cinema room and triple garage.

The house and detached garage are approx. 6400q.ft and offers unrivalled accommodation over three floors and offers five bedrooms together with a further three reception rooms.