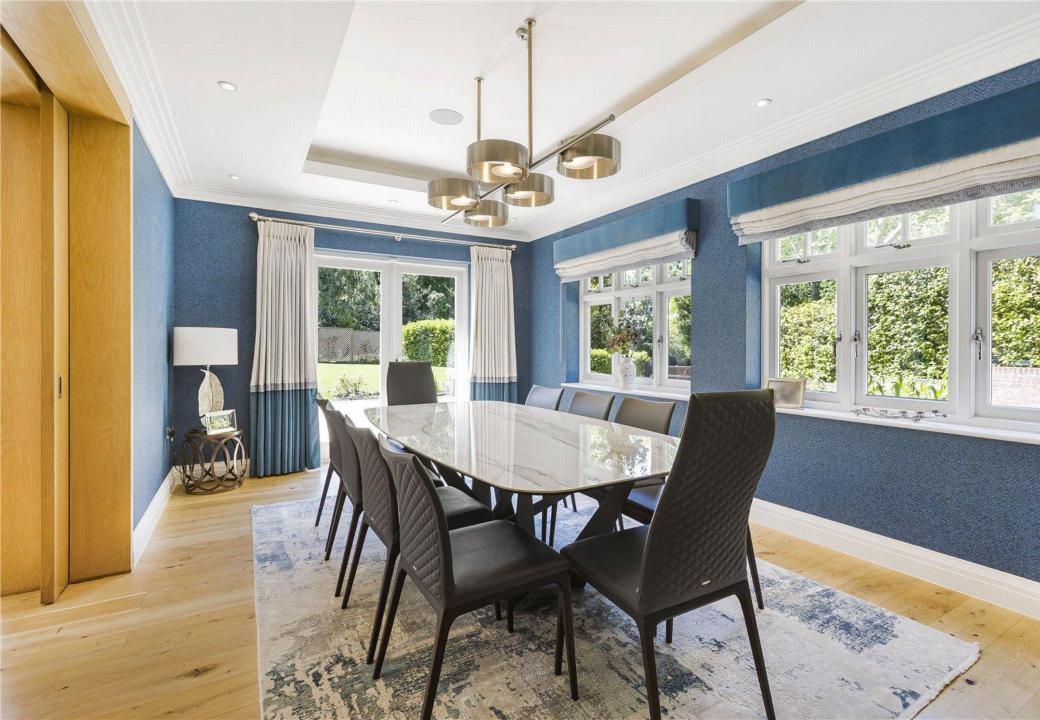

## <u>Glenside</u>

Glenside is a stunning detached residence set behind a deep drive with a gated entrance.

The vast grounds have been professionally landscaped and enhanced by the current vendors, with the property itself designed by Internationally Recognised Architects F3 and built by the highly acclaimed Residential Developer Base.

This delightful part weather boarded home on a plot of just under 3/4 acres features all modern necessities such as its own gymnasium, steam room, cinema room and triple garage.

The house and detached garage are approx. 6400q.ft and offers unrivalled accommodation over three floors and offers five bedrooms together with a further three reception rooms.