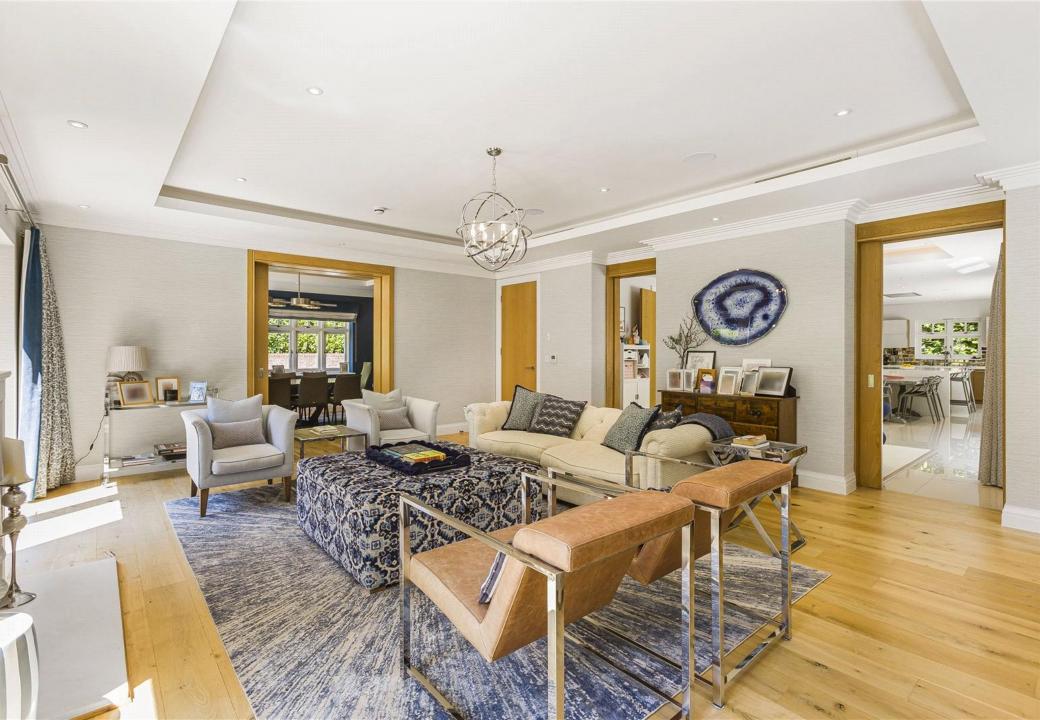

This delightful part weather boarded home on a plot of just under 3/4 acres features all modern necessities such as its own gymnasium, steam room, cinema room and triple garage.

The house and detached garage are approx. 6400q.ft and offers unrivalled accommodation over three floors and offers five bedrooms together with a further three reception rooms.