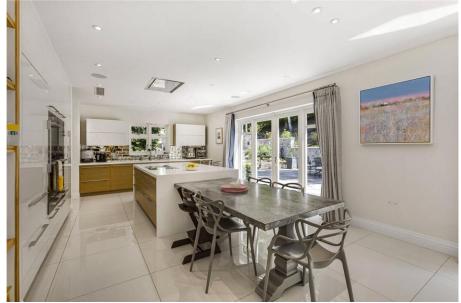

This delightful part weather boarded home on a plot of just under 3/4 acres features all modern necessities such as its own gymnasium, steam room, cinema room and triple garage.

The house and detached garage are approx. 6400q.ft and offers unrivalled accommodation over three floors and offers five bedrooms together with a further three reception rooms.