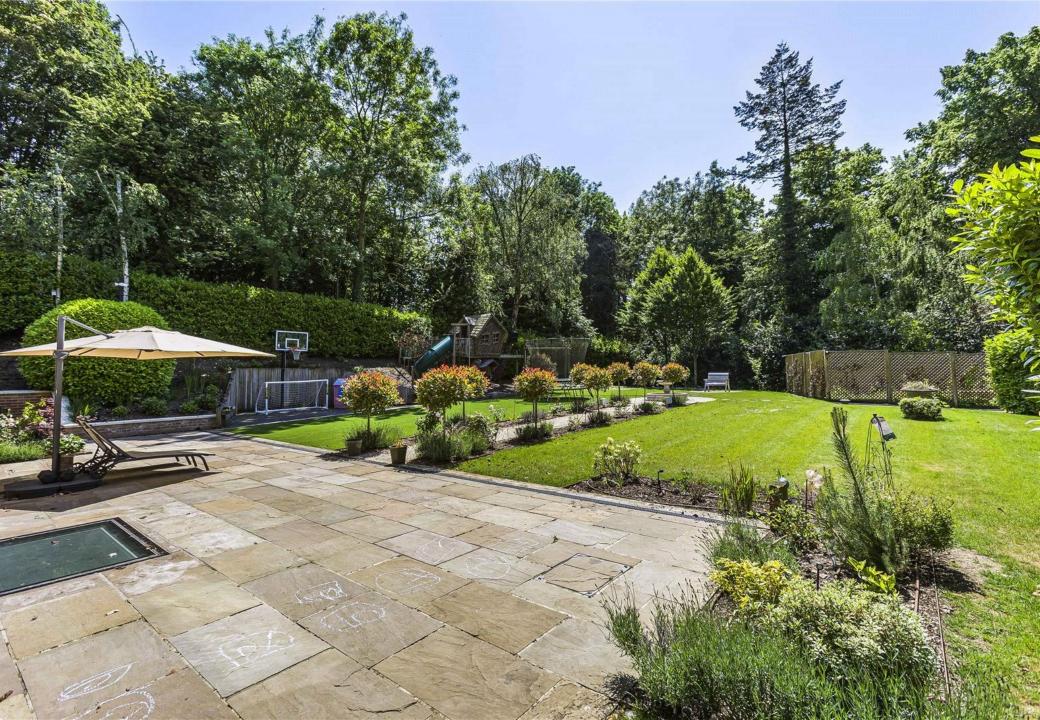

## <u>Glenside</u>

Glenside is a stunning detached residence set behind a deep drive with a gated entrance.

The vast grounds have been professionally landscaped and enhanced by the current vendors, with the property itself designed by Internationally Recognised Architects F3 and built by the highly acclaimed Residential Developer Base.

This delightful part weather boarded home on a plot of just under 3/4 acres features all modern necessities such as its own gymnasium, steam room, cinema room and triple garage.

The house and detached garage are approx. 6400q.ft and offers unrivalled accommodation over three floors and offers five bedrooms together with a further three reception rooms.

Vineyards Road is an attractive semi-rural lane between Northaw Village and The Ridgeway, Cuffley. No expense has been spared to create this truly unique family home and to fully appreciate this wonderful property, an early viewing is strongly recommended.