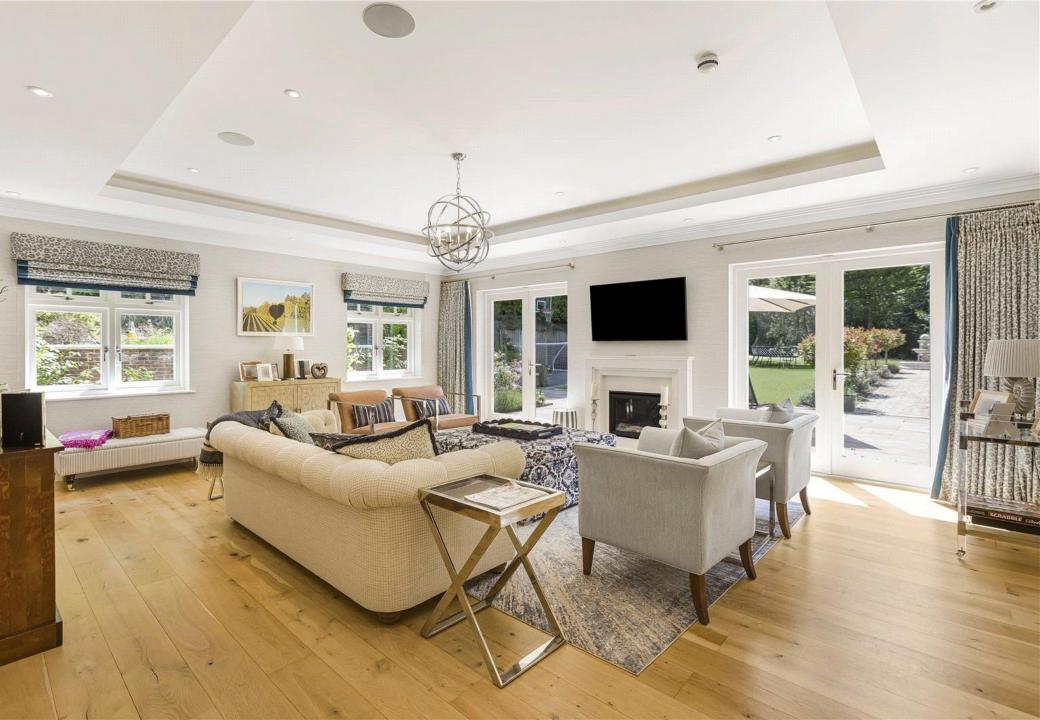

This delightful part weather boarded home on a plot of just under 3/4 acres features all modern necessities such as its own gymnasium, steam room, cinema room and triple garage.

The house and detached garage are approx. 6400q.ft and offers unrivalled accommodation over three floors and offers five bedrooms together with a further three reception rooms.