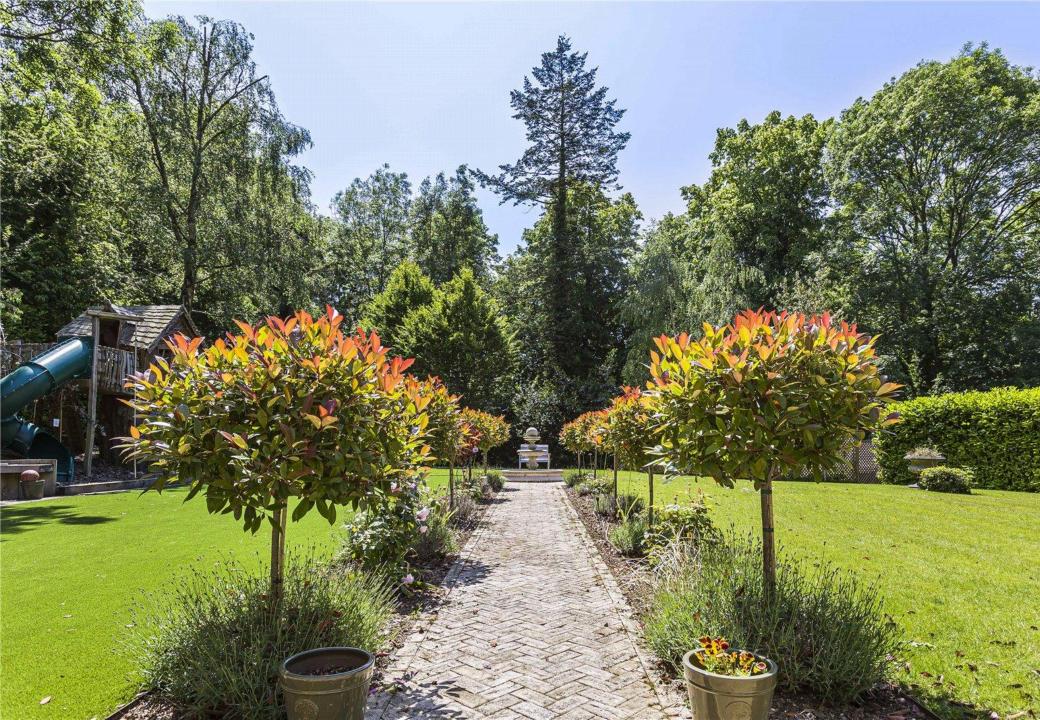

## <u>Glenside</u>

Glenside is a stunning detached residence set behind a deep drive with a gated entrance.

The vast grounds have been professionally landscaped and enhanced by the current vendors, with the property itself designed by Internationally Recognised Architects F3 and built by the highly acclaimed Residential Developer Base.

Vineyards Road is an attractive semi-rural lane between Northaw Village and The Ridgeway, Cuffley. No expense has been spared to create this truly unique family home and to fully appreciate this wonderful property, an early viewing is strongly recommended.