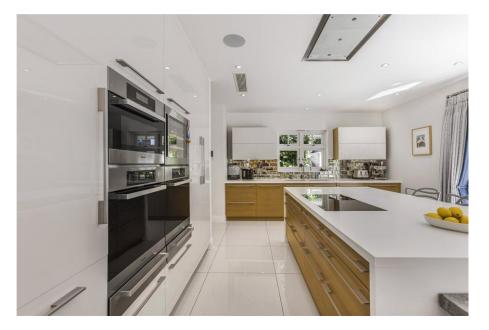

This delightful part weather boarded home on a plot of just under 3/4 acres features all modern necessities such as its own gymnasium, steam room, cinema room and triple garage.

The house and detached garage are approx. 6400q.ft and offers unrivalled accommodation over three floors and offers five bedrooms together with a further three reception rooms.