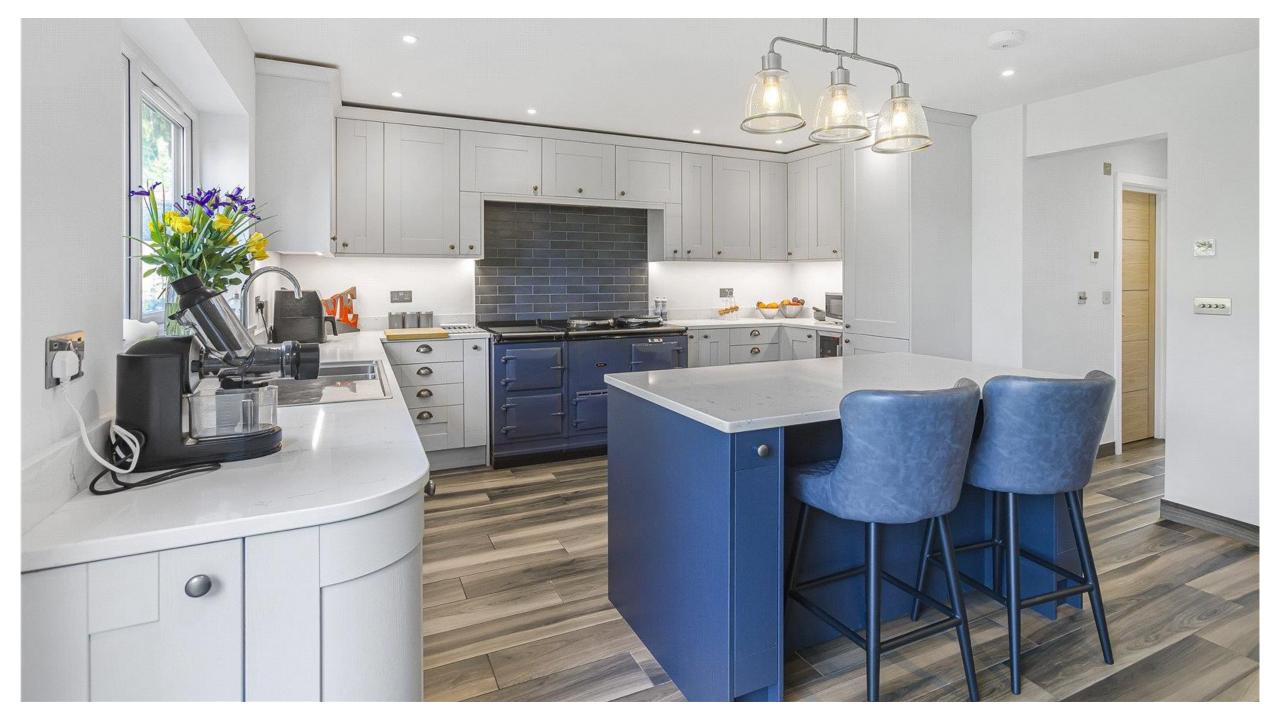

## Grey Gables, Heath Drive, Potters Bar EN6 1EJ

This fabulous detached residence offers circa 2111 sq ft of luxurious, modern and versatile accommodation.

To the ground floor there is underfloor heating throughout with zonal temperature control. A wonderfully spacious reception hallway, living room, study (Could be used as fourth bedroom) both with doors out onto the amazing front garden, modern open plan kitchen/diner with bi-fold doors onto the rear garden, shower room and utility. On the first floor there are three double bedrooms all with en suite facilities.