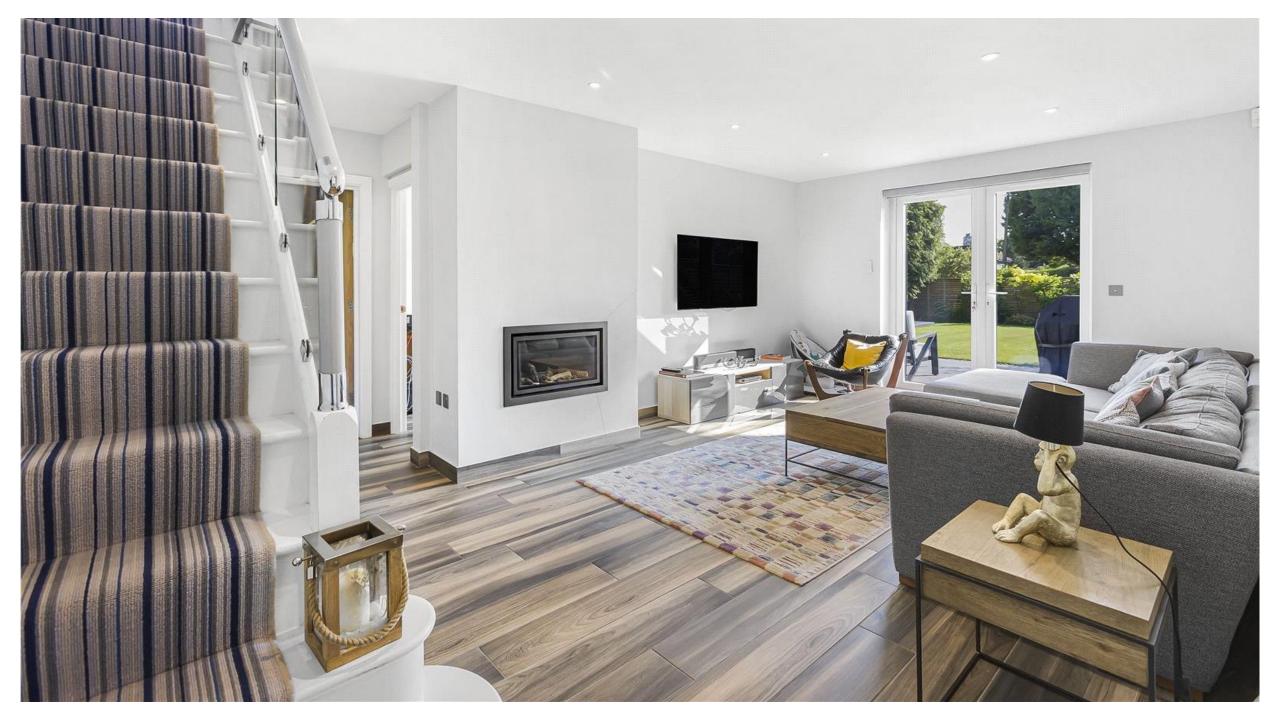

## Grey Gables, Heath Drive, Potters Bar EN6 1EJ

This fabulous detached residence offers circa 2111 sq ft of luxurious, modern and versatile accommodation.

To the ground floor there is underfloor heating throughout with zonal temperature control. A wonderfully spacious reception hallway, living room, study (Could be used as fourth bedroom) both with doors out onto the amazing front garden, modern open plan kitchen/diner with bi-fold doors onto the rear garden, shower room and utility. On the first floor there are three double bedrooms all with en suite facilities.