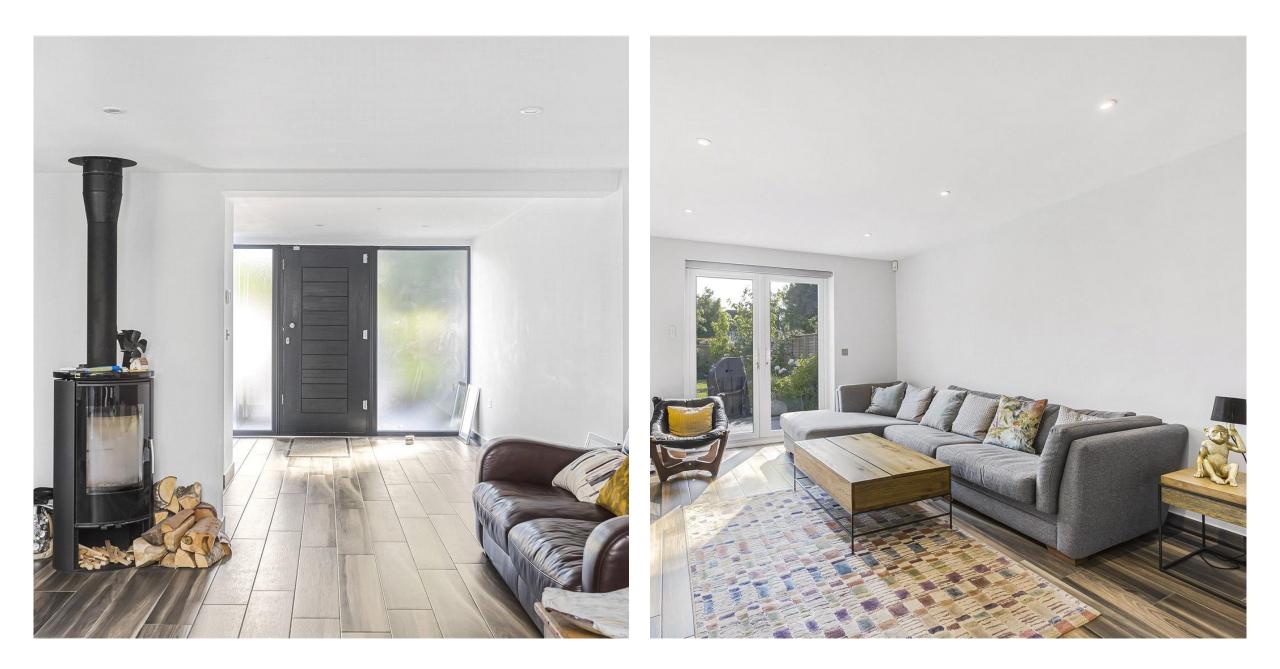

## Grey Gables, Heath Drive, Potters Bar EN6 1EJ

This fabulous detached residence offers circa 2111 sq ft of luxurious, modern and versatile accommodation.

To the ground floor there is underfloor heating throughout with zonal temperature control. A wonderfully spacious reception hallway, living room, study (Could be used as fourth bedroom) both with doors out onto the amazing front garden, modern open plan kitchen/diner with bi-fold doors onto the rear garden, shower room and utility. On the first floor there are three double bedrooms all with en suite facilities.