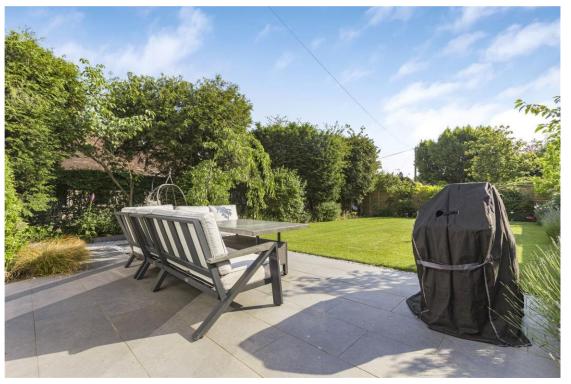

The landscaped rear garden has a paved seating area ideal for al fresco dining with the remainder laid mainly to lawn. The large frontage consists of gravelled driveway providing off street parking for several cars and a wonderful fenced front garden with paved seating area and manicured lawn and planted borders.