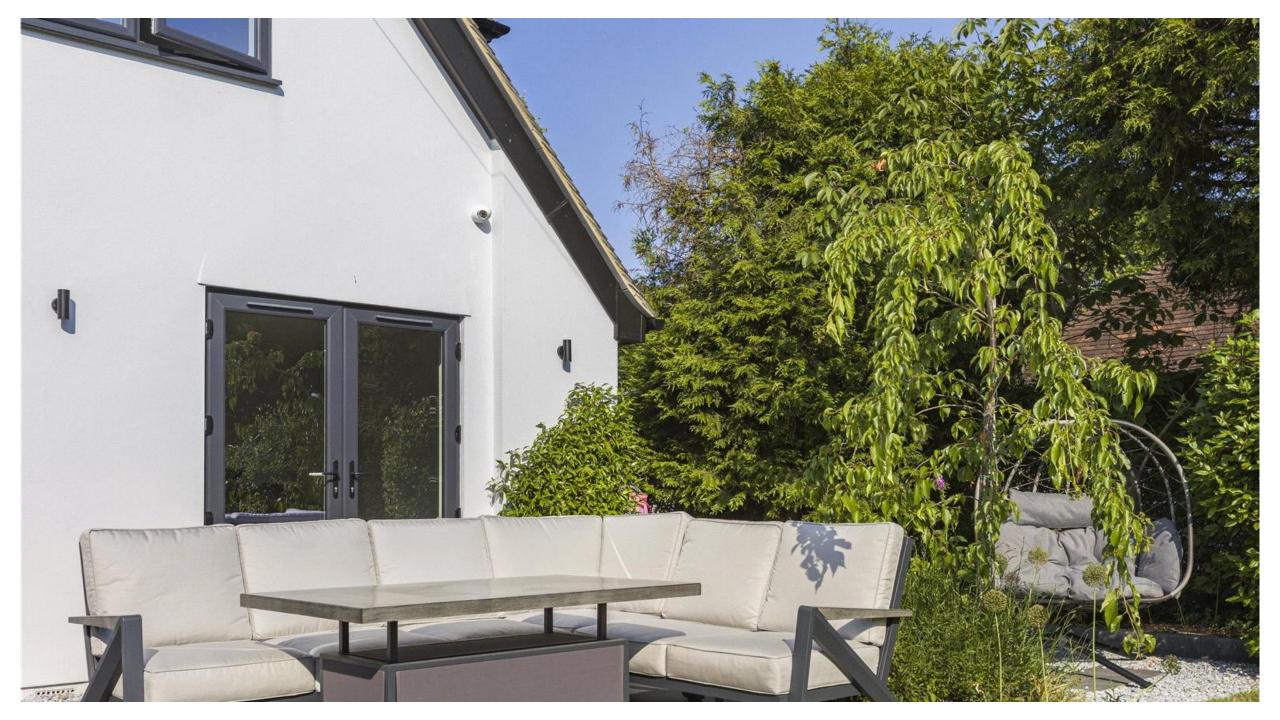

## Grey Gables, Heath Drive, Potters Bar EN6 1EJ

This fabulous detached residence offers circa 2111 sq ft of luxurious, modern and versatile accommodation.

To the ground floor there is underfloor heating throughout with zonal temperature control. A wonderfully spacious reception hallway, living room, study (Could be used as fourth bedroom) both with doors out onto the amazing front garden, modern open plan kitchen/diner with bi-fold doors onto the rear garden, shower room and utility. On the first floor there are three double bedrooms all with en suite facilities.

The landscaped rear garden has a paved seating area ideal for al fresco dining with the remainder laid mainly to lawn. The large frontage consists of gravelled driveway providing off street parking for several cars and a wonderful fenced front garden with paved seating area and manicured lawn and planted borders.