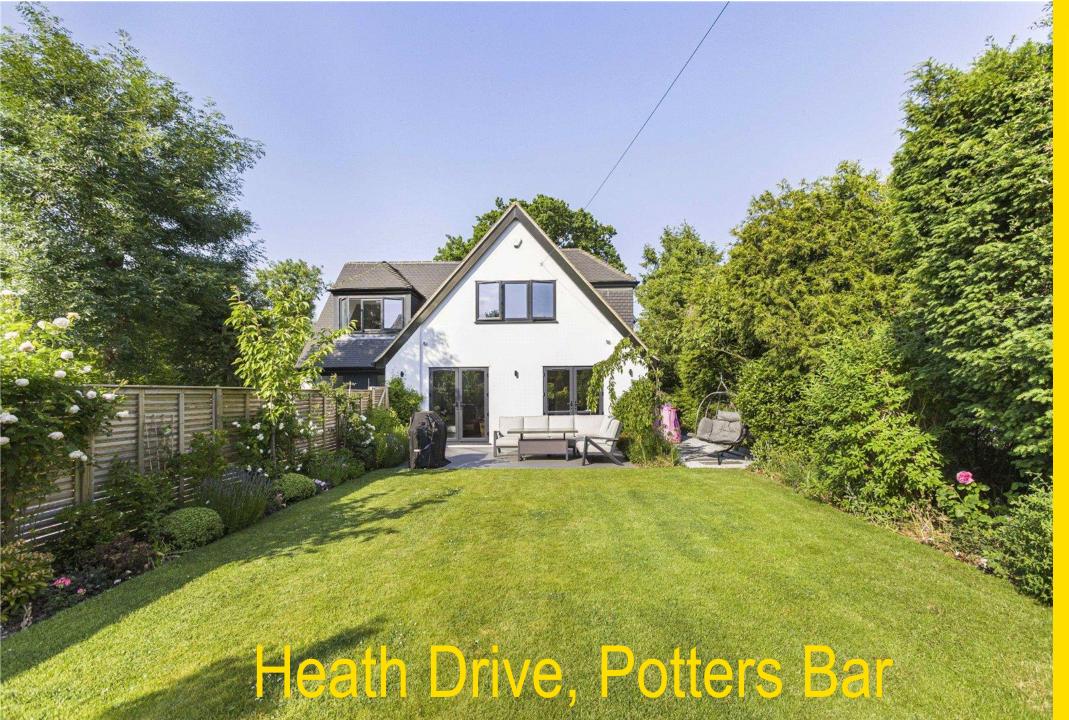

## Grey Gables, Heath Drive, Potters Bar EN6 1EJ

This fabulous detached residence offers circa 2111 sq ft of luxurious, modern and versatile accommodation.

To the ground floor there is underfloor heating throughout with zonal temperature control. A wonderfully spacious reception hallway, living room, study (Could be used as fourth bedroom) both with doors out onto the amazing front garden, modern open plan kitchen/diner with bi-fold doors onto the rear garden, shower room and utility. On the first floor there are three double bedrooms all with en suite facilities.

The landscaped rear garden has a paved seating area ideal for al fresco dining with the remainder laid mainly to lawn. The large frontage consists of gravelled driveway providing off street parking for several cars and a wonderful fenced front garden with paved seating area and manicured lawn and planted borders.

Located in sought after location with easy access to Potters Bar's many amenities including it's mainline railway station with fast links into London Kings Cross (approx 20 minutes) as well as Moorgate. Local schooling includes Queenswood(Girls), Lochinver House School (Boys), Stormont (Girls) and in the state sector Little Heath Primary, Dame Alice Owen's, Chancellors and Mount Grace. Junction 23 of the M25 and the A1(M) are approx 2 miles distant, providing excellent local and national transport links.