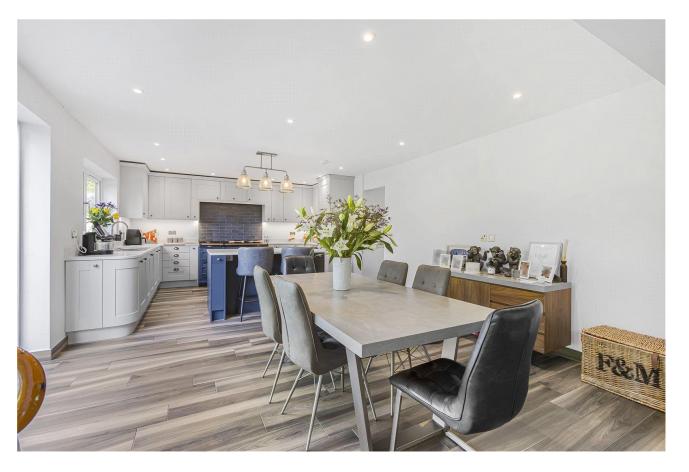

## Grey Gables, Heath Drive, Potters Bar EN6 1EJ

This fabulous detached residence offers circa 2111 sq ft of luxurious, modern and versatile accommodation.

To the ground floor there is underfloor heating throughout with zonal temperature control. A wonderfully spacious reception hallway, living room, study (Could be used as fourth bedroom) both with doors out onto the amazing front garden, modern open plan kitchen/diner with bi-fold doors onto the rear garden, shower room and utility. On the first floor there are three double bedrooms all with en suite facilities.