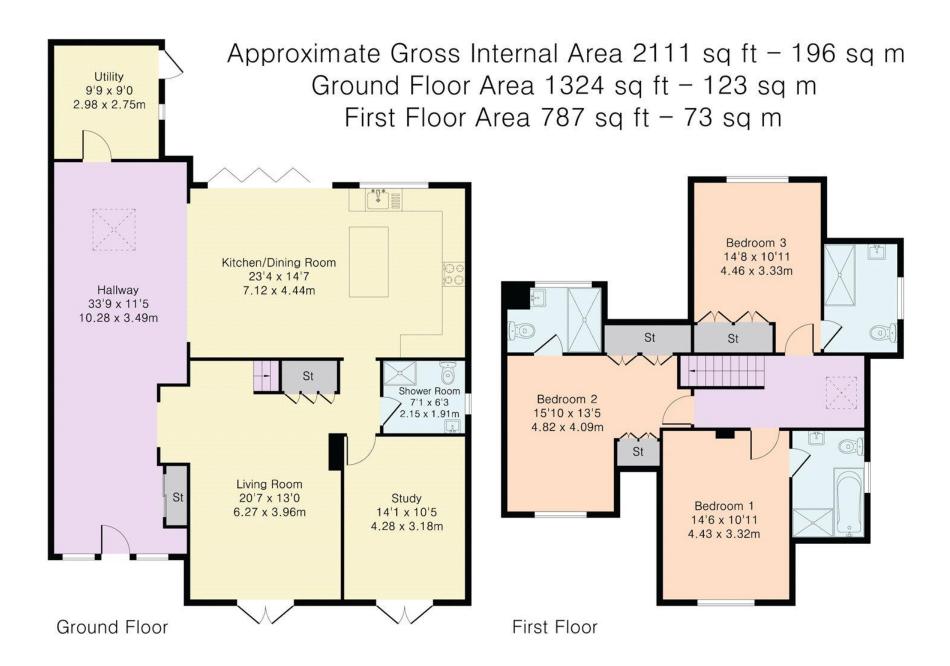

## Grey Gables, Heath Drive, Potters Bar EN6 1EJ

This fabulous detached residence offers circa 2111 sq ft of luxurious, modern and versatile accommodation.

To the ground floor there is underfloor heating throughout with zonal temperature control. A wonderfully spacious reception hallway, living room, study (Could be used as fourth bedroom) both with doors out onto the amazing front garden, modern open plan kitchen/diner with bi-fold doors onto the rear garden, shower room and utility. On the first floor there are three double bedrooms all with en suite facilities.