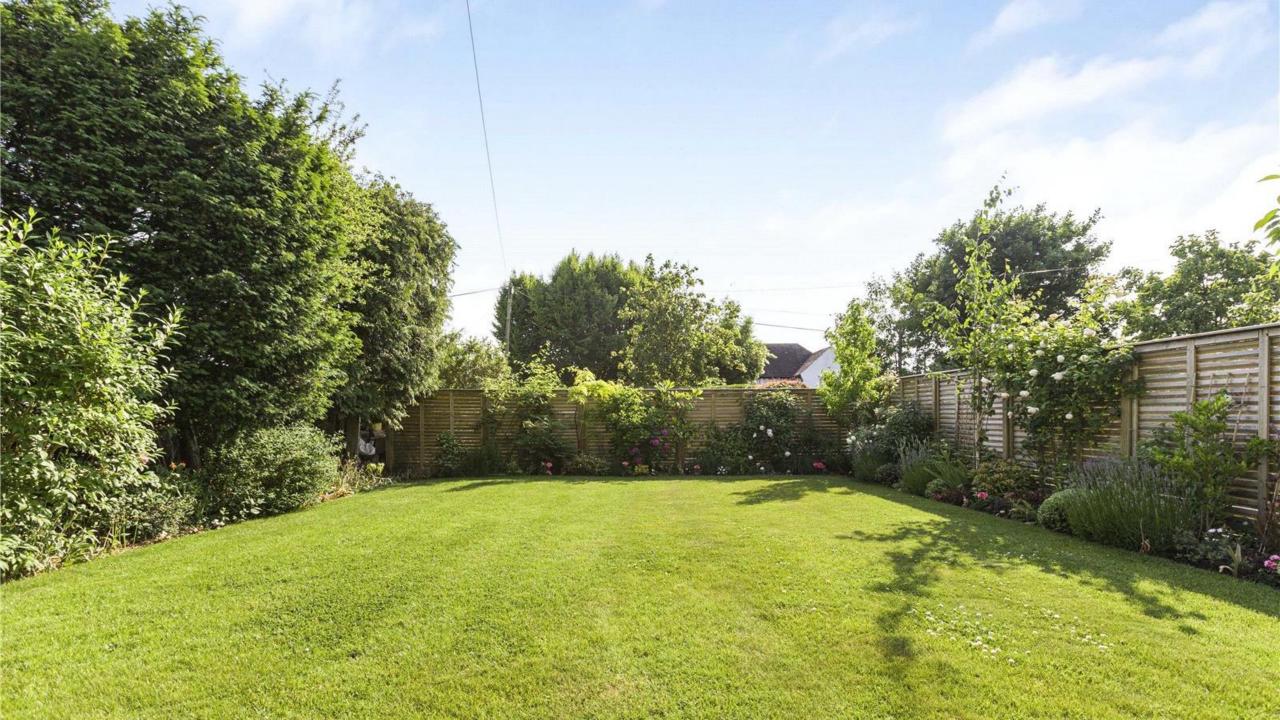

The landscaped rear garden has a paved seating area ideal for al fresco dining with the remainder laid mainly to lawn. The large frontage consists of gravelled driveway providing off street parking for several cars and a wonderful fenced front garden with paved seating area and manicured lawn and planted borders.