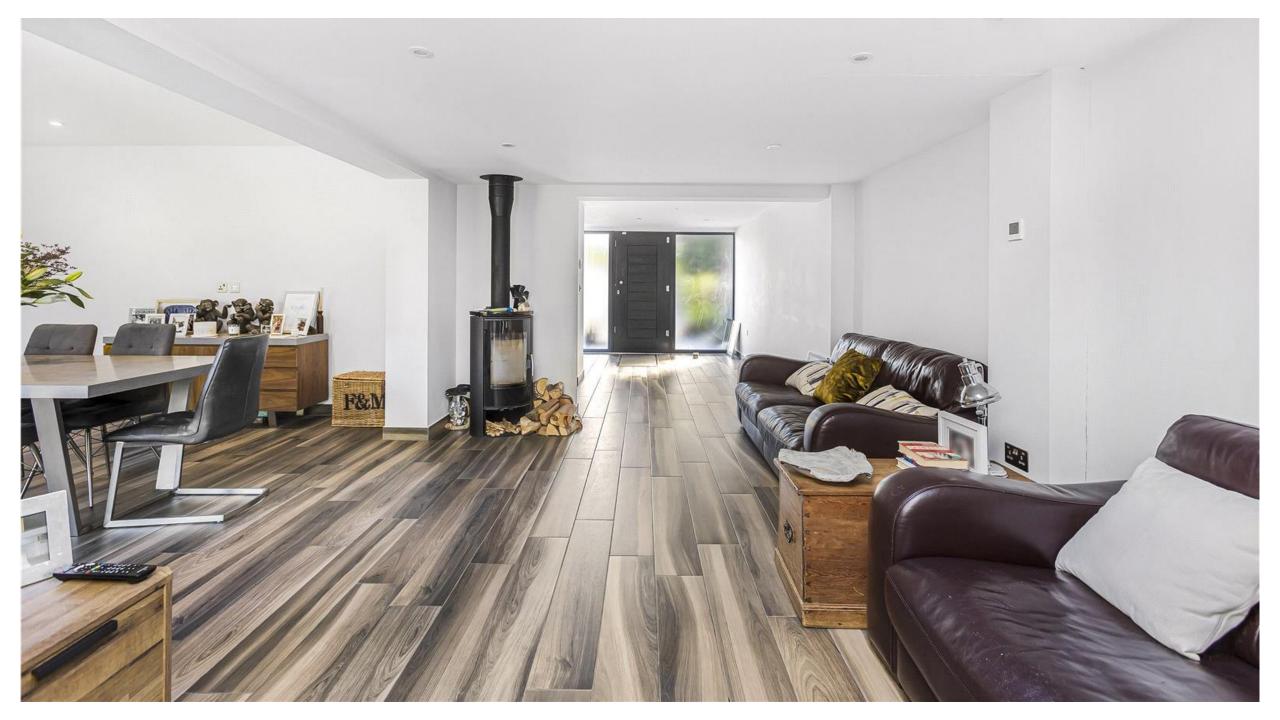

## Grey Gables, Heath Drive, Potters Bar EN6 1EJ

This fabulous detached residence offers circa 2111 sq ft of luxurious, modern and versatile accommodation.

To the ground floor there is underfloor heating throughout with zonal temperature control. A wonderfully spacious reception hallway, living room, study (Could be used as fourth bedroom) both with doors out onto the amazing front garden, modern open plan kitchen/diner with bi-fold doors onto the rear garden, shower room and utility. On the first floor there are three double bedrooms all with en suite facilities.