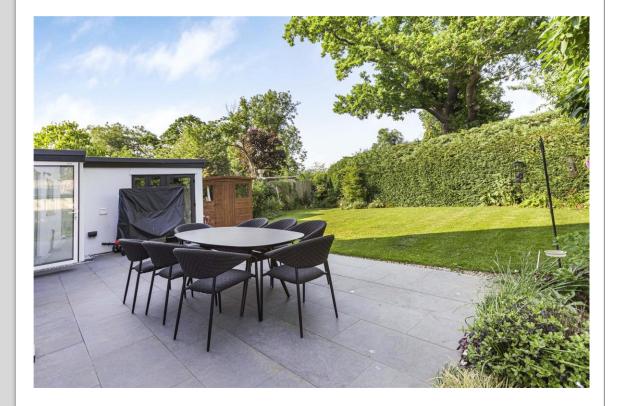

The landscaped rear garden has a paved seating area ideal for al fresco dining with the remainder laid mainly to lawn. The large frontage consists of gravelled driveway providing off street parking for several cars and a wonderful fenced front garden with paved seating area and manicured lawn and planted borders.