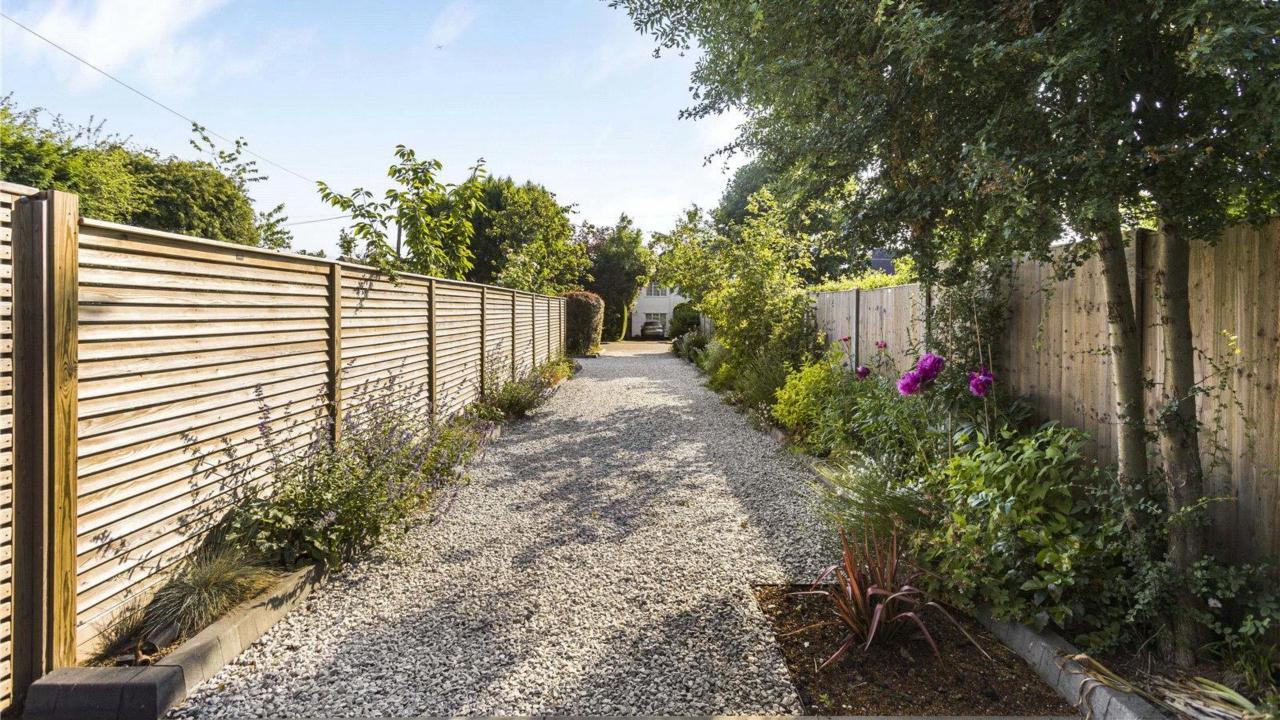

The landscaped rear garden has a paved seating area ideal for al fresco dining with the remainder laid mainly to lawn. The large frontage consists of gravelled driveway providing off street parking for several cars and a wonderful fenced front garden with paved seating area and manicured lawn and planted borders.