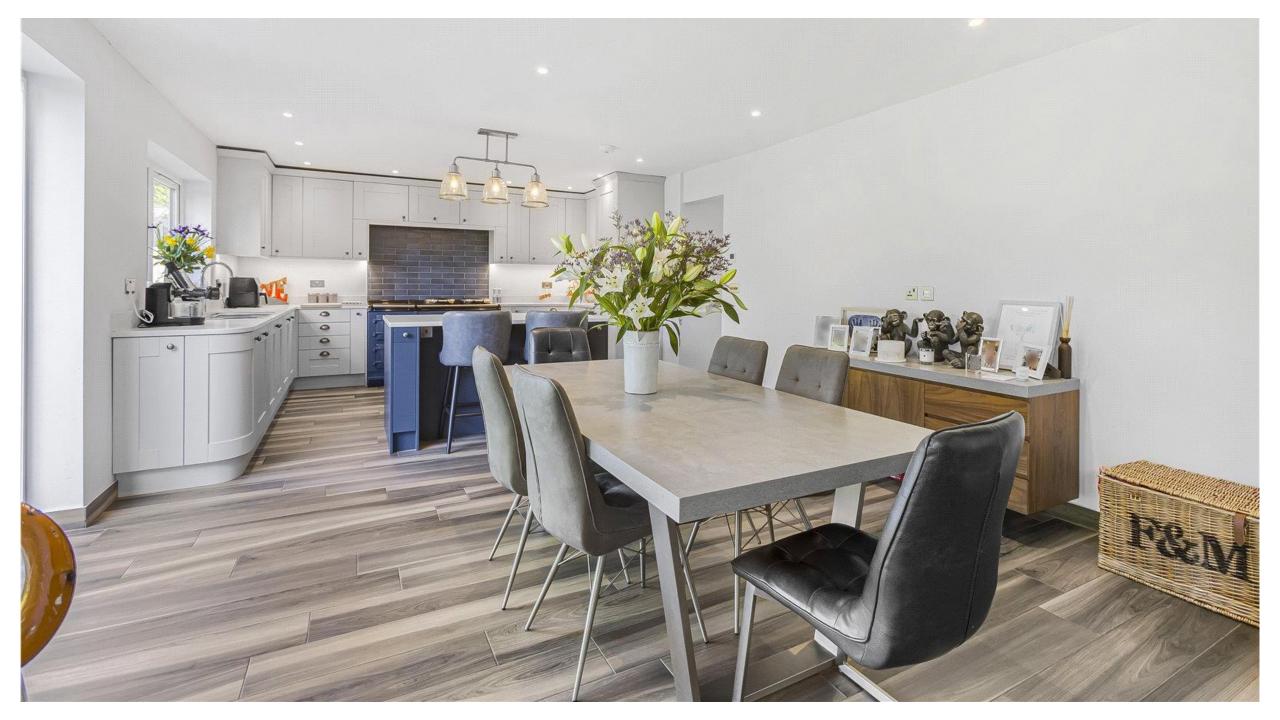

## Grey Gables, Heath Drive, Potters Bar EN6 1EJ

This fabulous detached residence offers circa 2111 sq ft of luxurious, modern and versatile accommodation.

To the ground floor there is underfloor heating throughout with zonal temperature control. A wonderfully spacious reception hallway, living room, study (Could be used as fourth bedroom) both with doors out onto the amazing front garden, modern open plan kitchen/diner with bi-fold doors onto the rear garden, shower room and utility. On the first floor there are three double bedrooms all with en suite facilities.