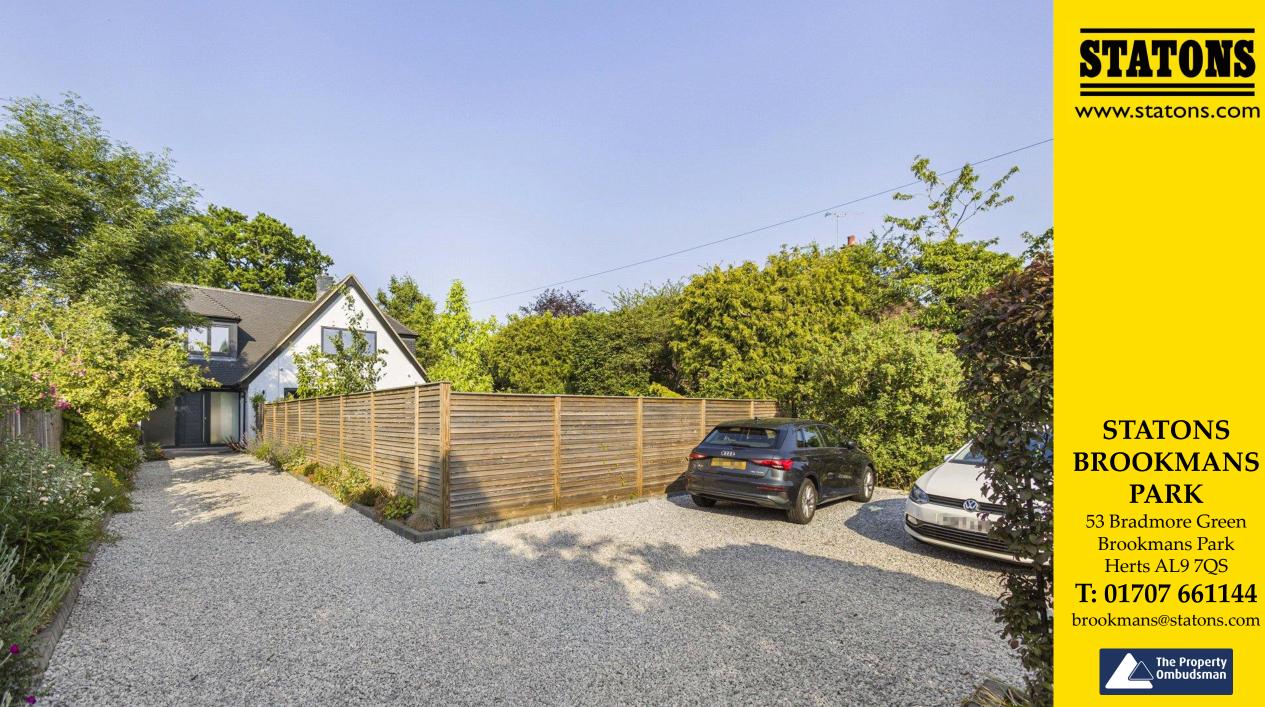

The landscaped rear garden has a paved seating area ideal for al fresco dining with the remainder laid mainly to lawn. The large frontage consists of gravelled driveway providing off street parking for several cars and a wonderful fenced front garden with paved seating area and manicured lawn and planted borders.