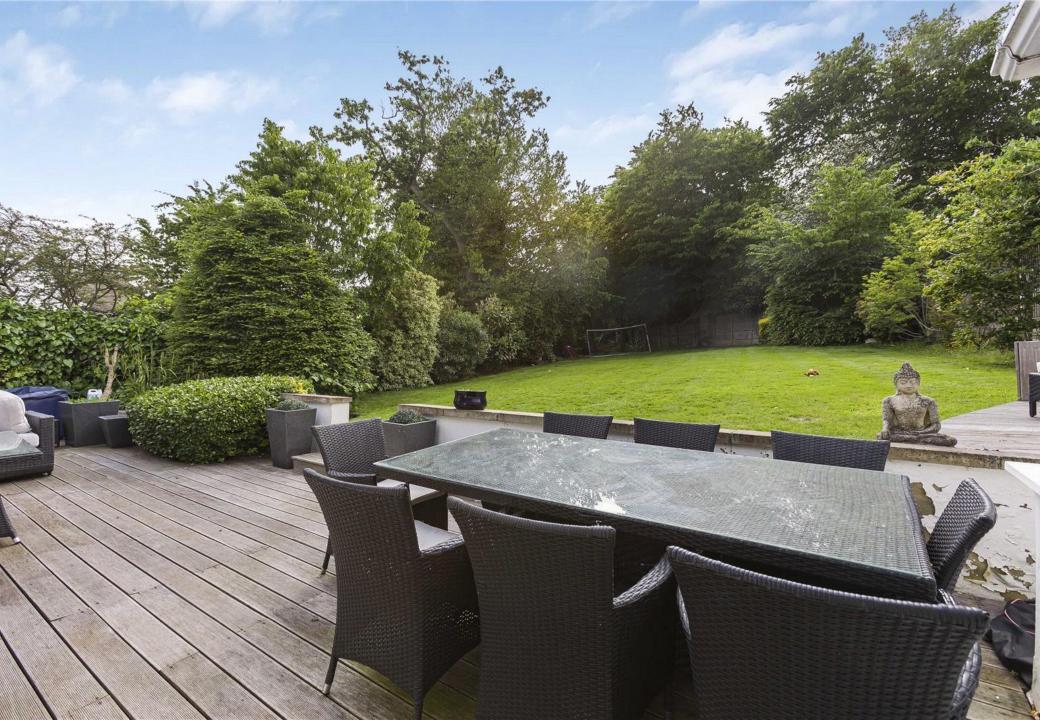

To the exterior there is a detached single garage which has been extended to incorporate a home gym and shower room. The rear garden is mainly laid to lawn with a large patio area for alfresco dining and has planted borders. To the front of the property is a carriage driveway with planted borders and provides parking for several vehicles.