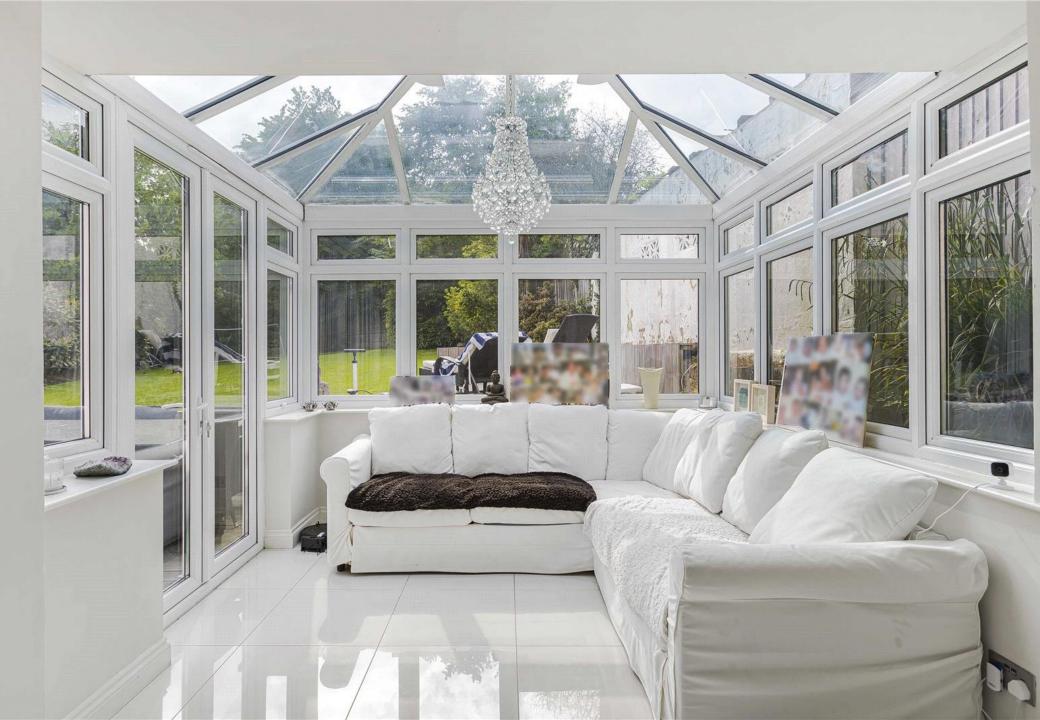

As you enter the property the hallway leads you to the formal dining area leading to the open family living room.

The property boasts a home cinema room. The rear of the home there is a large kitchen and breakfast room with additional conservatory living area. The kitchen is a bespoke design complete with granite worktops and a range of Gaggenau appliances with a feature oak breakfast bar.