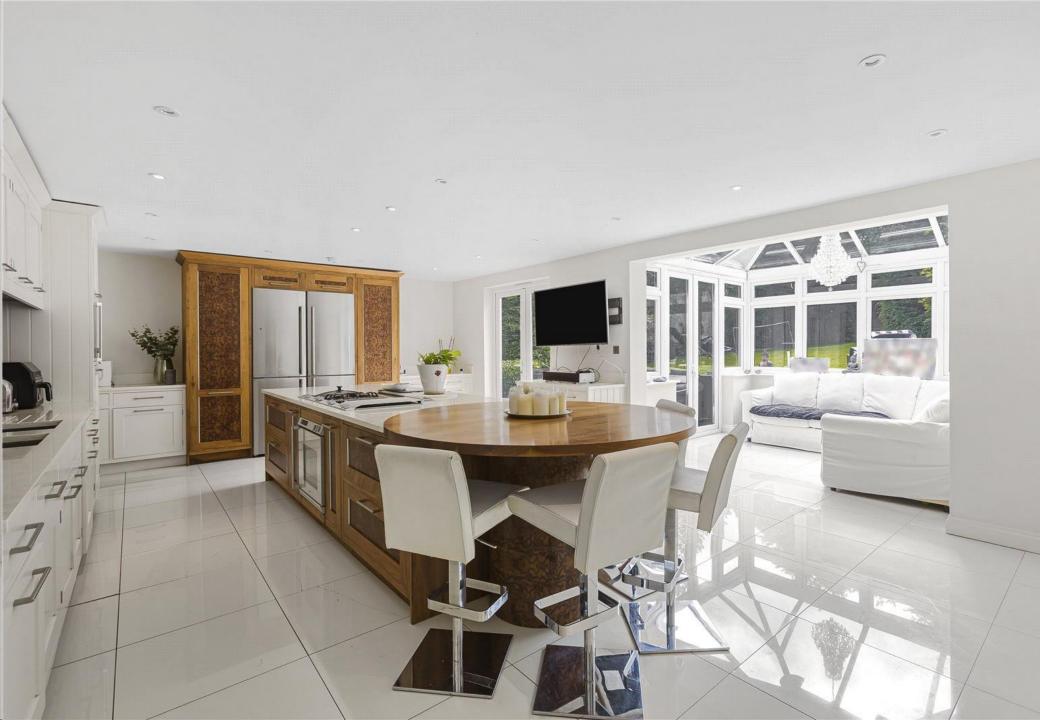

As you enter the property the hallway leads you to the formal dining area leading to the open family living room.

The property boasts a home cinema room. The rear of the home there is a large kitchen and breakfast room with additional conservatory living area. The kitchen is a bespoke design complete with granite worktops and a range of Gaggenau appliances with a feature oak breakfast bar.