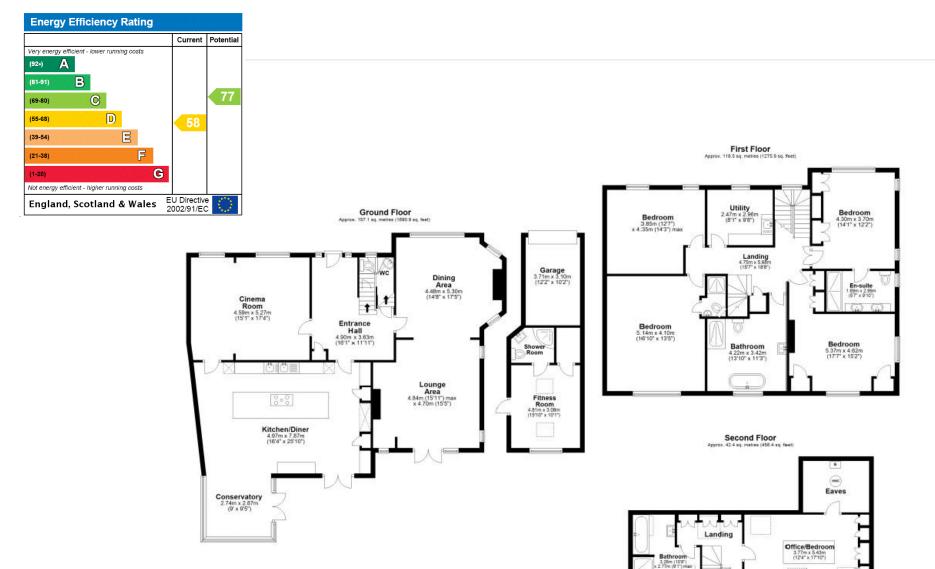

Council Tax - H Local Authority - Enfield

Total area: approx. 318.0 sq. metres (3423.2 sq. feet)

Whilst every attempt has been made to ensure the accuracy of this floor plan no responsibility is taken for any error, one-serior incorrect statement. When a garage outleviding, parder entire belowing are shown on the floor plan, their areas are included in the floor square area. The plan is for illustrative purposes and is to be used as such by any prospective purchaser or tenent. Floor Plan prepared by Adrian Bursting 0.7753375053.

Plan positives vising Plants,

Plan positives vising Plants,

Plants of Plan