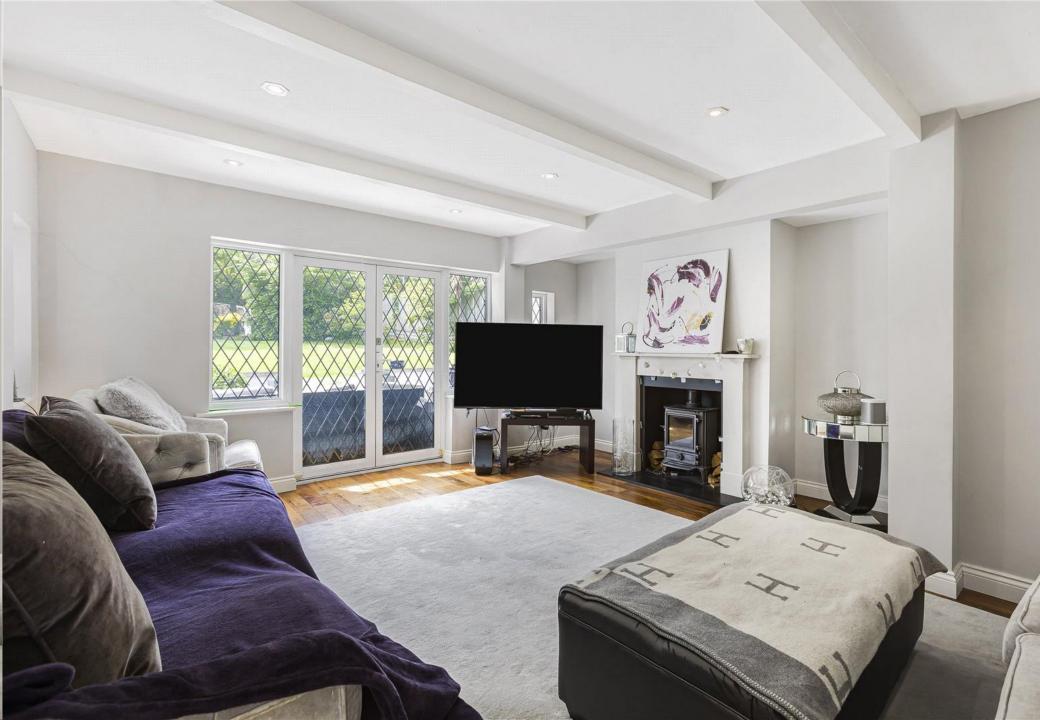

As you enter the property the hallway leads you to the formal dining area leading to the open family living room.

The property boasts a home cinema room. The rear of the home there is a large kitchen and breakfast room with additional conservatory living area. The kitchen is a bespoke design complete with granite worktops and a range of Gaggenau appliances with a feature oak breakfast bar.