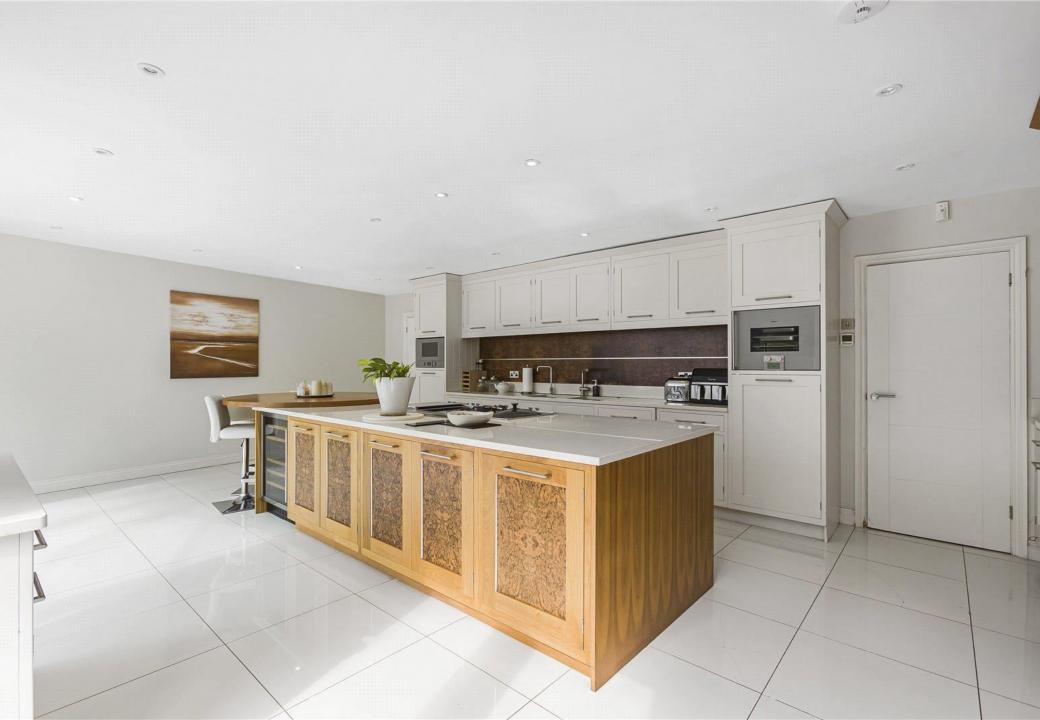

As you enter the property the hallway leads you to the formal dining area leading to the open family living room.

The property boasts a home cinema room. The rear of the home there is a large kitchen and breakfast room with additional conservatory living area. The kitchen is a bespoke design complete with granite worktops and a range of Gaggenau appliances with a feature oak breakfast bar.