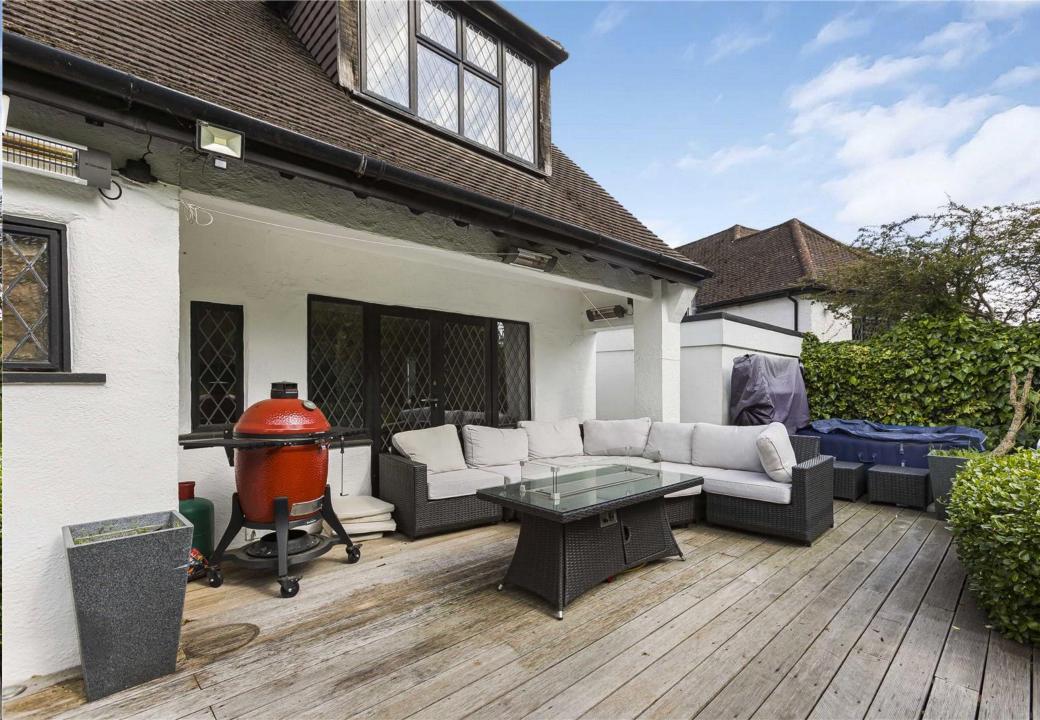

To the exterior there is a detached single garage which has been extended to incorporate a home gym and shower room. The rear garden is mainly laid to lawn with a large patio area for alfresco dining and has planted borders. To the front of the property is a carriage driveway with planted borders and provides parking for several vehicles.