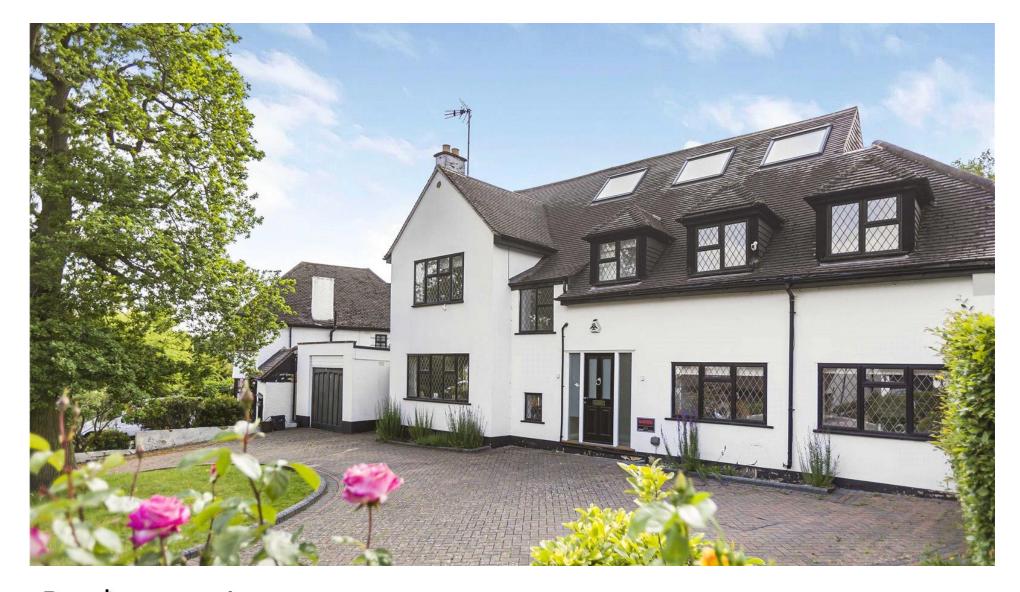

Parkgate Avenue Hadley Wood, Hertfordshire, EN4 ONN

## Parkgate Avenue

This five-bedroom detached family residence of circa 3423 sq. ft and is situated in a quiet residential turning just of Camlet Way.

The property has been maintained and enhanced to a high standard and offers bright, versatile accommodation arranged over three floors with well-proportioned rooms.

To the exterior there is a detached single garage which has been extended to incorporate a home gym and shower room. The rear garden is mainly laid to lawn with a large patio area for alfresco dining and has planted borders. To the front of the property is a carriage driveway with planted borders and provides parking for several vehicles.