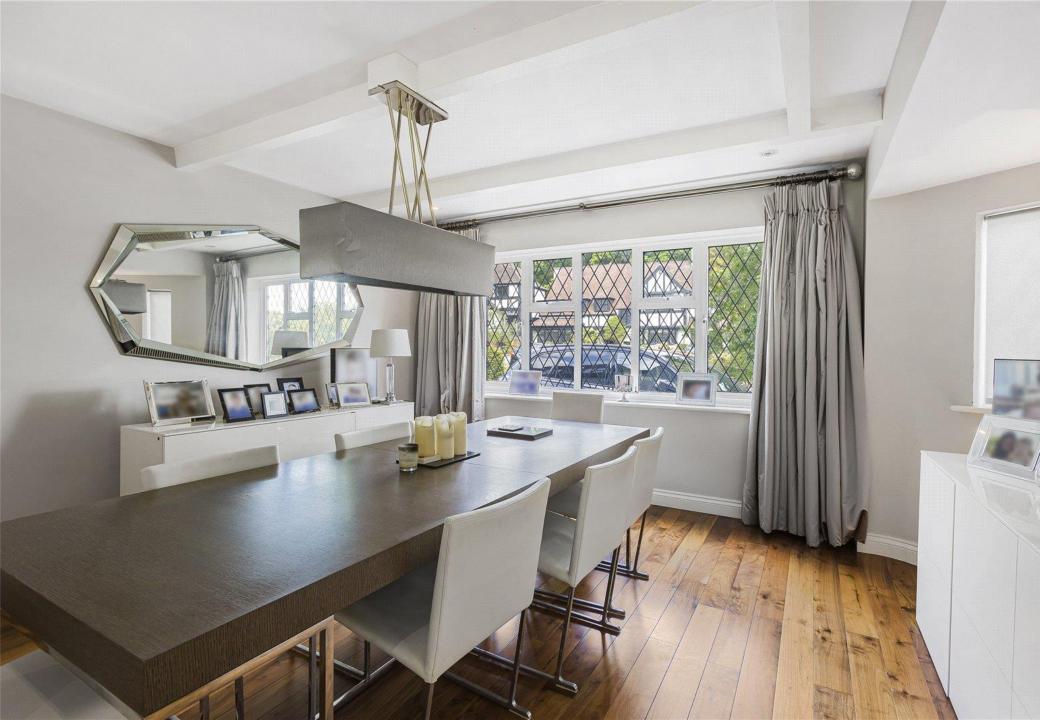

As you enter the property the hallway leads you to the formal dining area leading to the open family living room.

The property boasts a home cinema room. The rear of the home there is a large kitchen and breakfast room with additional conservatory living area. The kitchen is a bespoke design complete with granite worktops and a range of Gaggenau appliances with a feature oak breakfast bar.