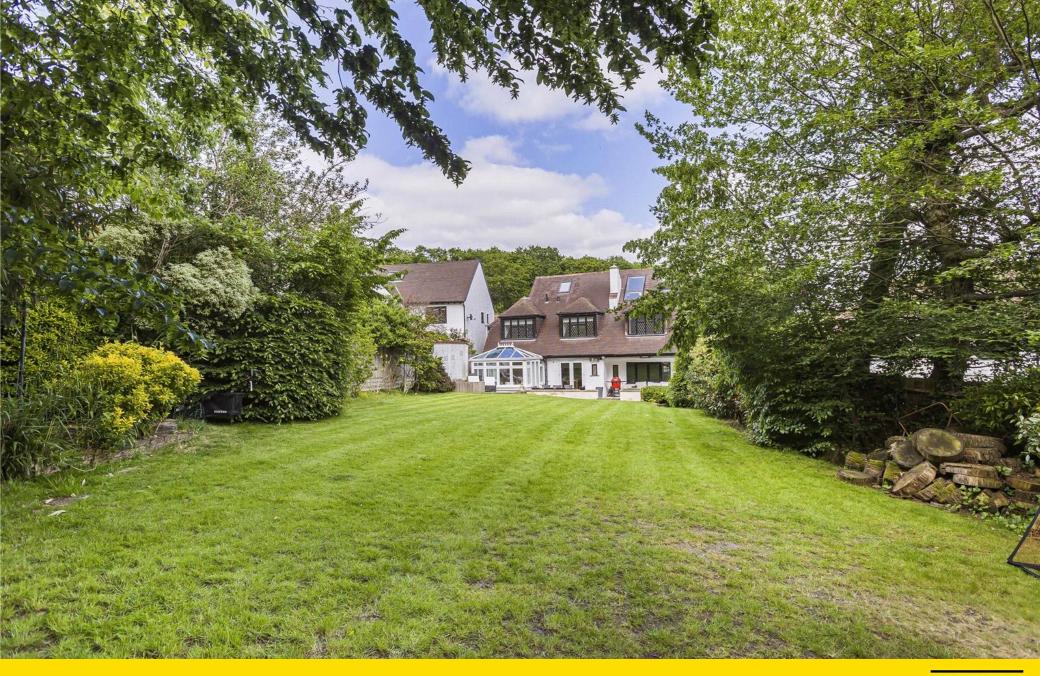

To the exterior there is a detached single garage which has been extended to incorporate a home gym and shower room. The rear garden is mainly laid to lawn with a large patio area for alfresco dining and has planted borders. To the front of the property is a carriage driveway with planted borders and provides parking for several vehicles.