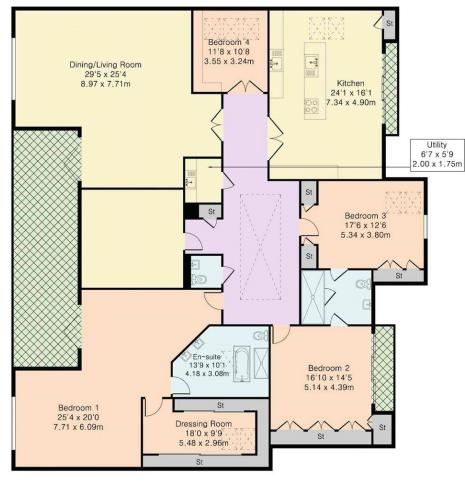

## Approximate Gross Internal Area 3097 sq ft - 288 sq m

Top Floor

Although Pink Plan Itd ensures the highest level of accuracy, measurements of doors, windows and rooms are approximate and no responsibility is taken for error, omission or misstatement. These plans are for representation purposes only as defined by RICS code of measuring practise. No guarantee is given on total square footage of the property within this plan. The figure icon is for initial guidance only and should not be relied on as a basis of valuation.