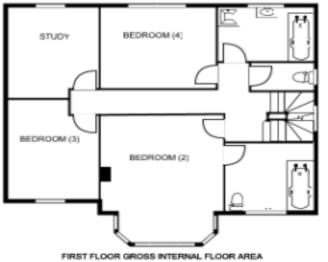

GROUND FLOOR GROSS INTERNAL FLOOR AREA 1,392 SQ FT/129.39 SQ M

FIRST FLOOR GROSS INTERNAL FLOOR AREA 944 SQ FT/87.79 SQ M