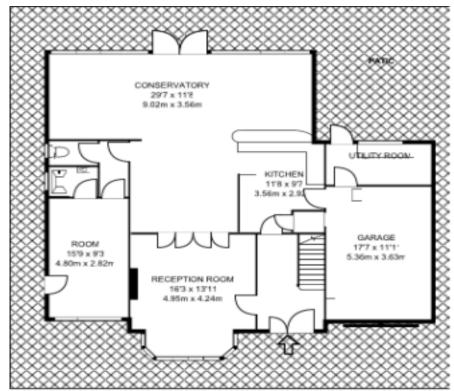

GROUND FLOOR GROSS INTERNAL FLOOR AREA 1,392 SQ FT/129.39 SQ M

FIRST FLOOR GROSS INTERNAL FLOOR AREA 944 SQ FT/87.79 SQ M