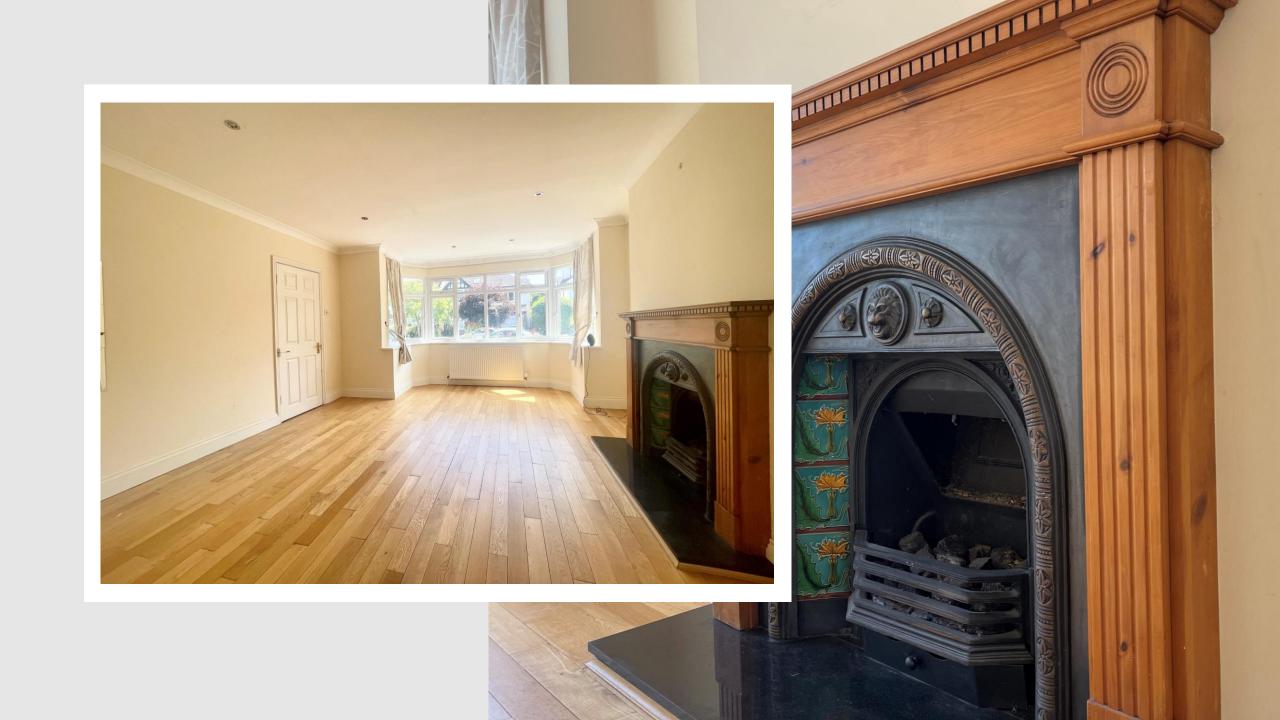

## The Darlings Wood End, Ardeley, Stevenage, SG2 7AZ

READY FOR OCCUPATION IN JUNE 2023....This stunning six bedroom detached house, close to the amenities and transport links of Totteridge and Whetstone, boasts a fabulous conservatory opening out onto a spacious rear garden and modern open-plan kitchen.

REDECORATED THROUGHOUT
NEW CARPETS THROUGHOUT
WOOD FLOORING RENEWED

Council Tax Band G
Barnet Council

|                                             | Current | Potentia |
|---------------------------------------------|---------|----------|
| Very energy efficient - lower running costs |         |          |
| (92+) A                                     |         |          |
| (81-91) B                                   |         |          |
| (69-80) C                                   |         | 70       |
| (55-68) D                                   | 58      |          |
| (39-54)                                     |         |          |
| (21-38)                                     |         |          |
| (1-20)                                      |         |          |
| Not energy efficient - higher running costs |         |          |