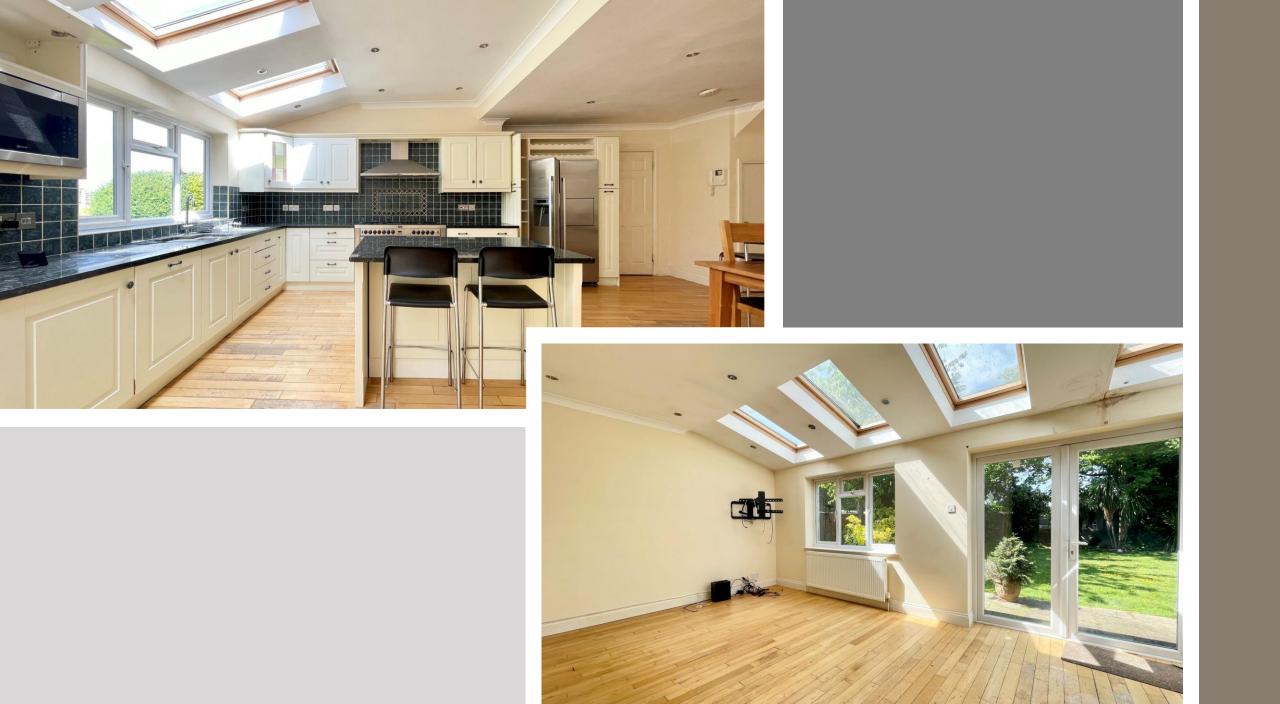

## The Darlings Wood End, Ardeley, Stevenage, SG2 7AZ

READY FOR OCCUPATION IN JUNE 2023....This stunning six bedroom detached house, close to the amenities and transport links of Totteridge and Whetstone, boasts a fabulous conservatory opening out onto a spacious rear garden and modern open-plan kitchen.

REDECORATED THROUGHOUT
NEW CARPETS THROUGHOUT
WOOD FLOORING RENEWED

Council Tax Band G
Barnet Council

|                                             | Current | Potentia |
|---------------------------------------------|---------|----------|
| Very energy efficient - lower running costs |         |          |
| (92+) A                                     |         |          |
| (81-91) B                                   |         |          |
| (69-80) C                                   |         | 70       |
| (55-68) D                                   | 58      |          |
| (39-54)                                     |         |          |
| (21-38)                                     |         |          |
| (1-20)                                      |         |          |
| Not energy efficient - higher running costs |         |          |