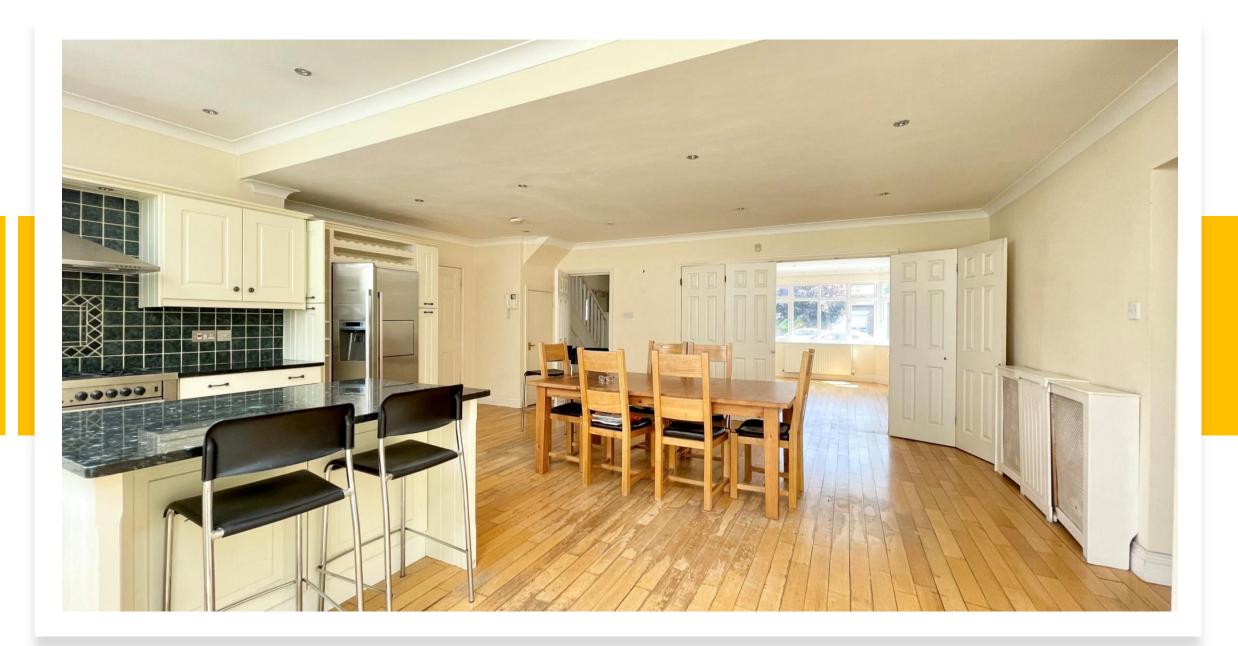

## The Darlings Wood End, Ardeley, Stevenage, SG2 7AZ

READY FOR OCCUPATION IN JUNE 2023....This stunning six bedroom detached house, close to the amenities and transport links of Totteridge and Whetstone, boasts a fabulous conservatory opening out onto a spacious rear garden and modern open-plan kitchen.

REDECORATED THROUGHOUT
NEW CARPETS THROUGHOUT
WOOD FLOORING RENEWED

Council Tax Band G
Barnet Council

|                                             | Current | Potentia |
|---------------------------------------------|---------|----------|
| Very energy efficient - lower running costs |         |          |
| (92+) A                                     |         |          |
| (81-91) B                                   |         |          |
| (69-80) C                                   |         | 70       |
| (55-68) D                                   | 58      |          |
| (39-54)                                     |         |          |
| (21-38)                                     |         |          |
| (1-20)                                      |         |          |
| Not energy efficient - higher running costs |         |          |