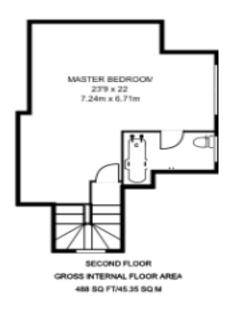

GROUND FLOOR GROSS INTERNAL FLOOR AREA 1,392 SQ FT/129.39 SQ M

FIRST FLOOR GROSS INTERNAL FLOOR AREA 944 SQ FT/87.79 SQ M