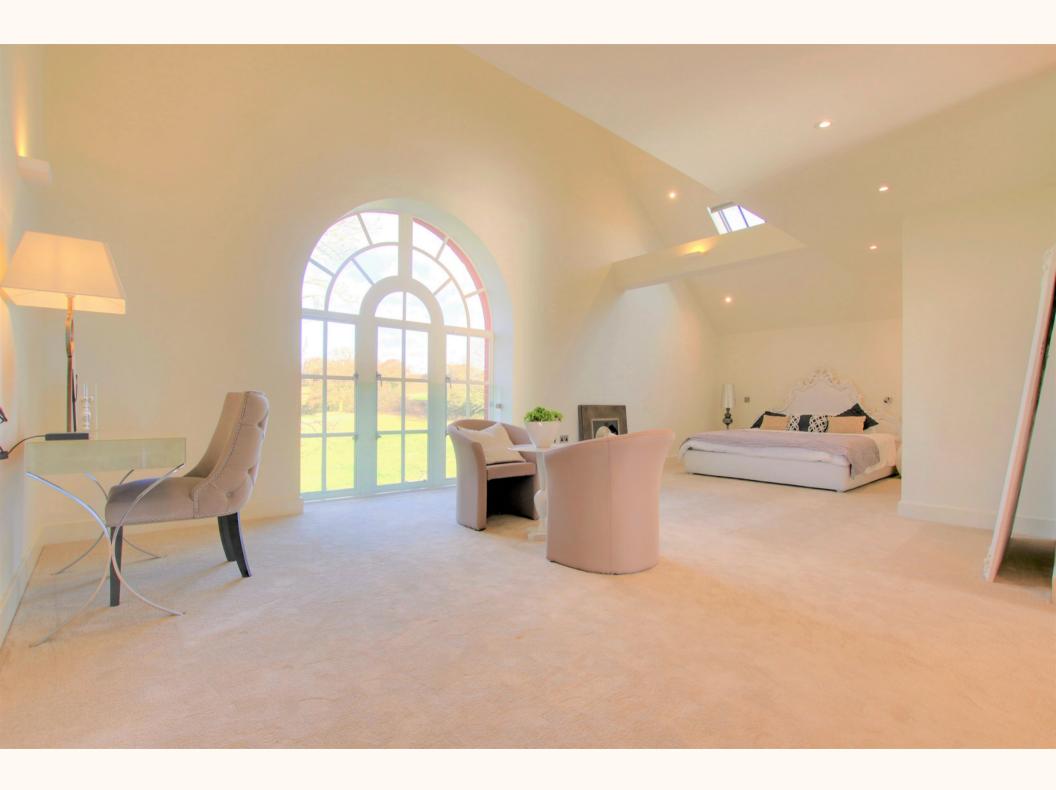

#### THIRD FLOOR

| Living/Dining/Kitchen          | 11.01m (max) x 5.93m (max)<br>36'2" (max) x 19'5"        |
|--------------------------------|----------------------------------------------------------|
| Master Suite & Study           | 11.17m (max) x 4.83m (max)<br>36'8" (max) x 15'10" (max) |
| Bedroom 2                      | 3.50m x 3.43m<br>11'6" x 11'3"                           |
| Open Gallery /<br>Study /Media | 5.56m x 3.55m<br>18'3" x 11'8"                           |
| Total                          | 201 sq m<br>2,174 sq ft                                  |