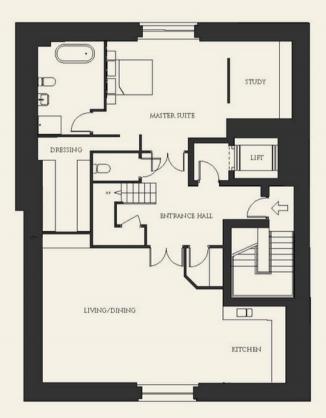

# The Chace THE PENTHOUSE

#### THIRD FLOOR

| Living/Dining/Kitchen          | 11.01m (max) x 5.93m (max)<br>36'2" (max) x 19'5"        |
|--------------------------------|----------------------------------------------------------|
| Master Suite & Study           | 11.17m (max) x 4.83m (max)<br>36'8" (max) x 15'10" (max) |
| Bedroom 2                      | 3.50m x 3.43m<br>11'6" x 11'3"                           |
| Open Gallery /<br>Study /Media | 5.56m x 3.55m<br>18'3" x 11'8"                           |
| Total                          | 201 sq m<br>2,174 sq ft                                  |