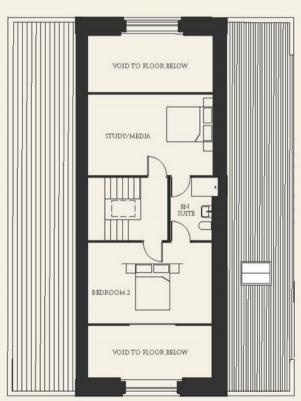

#### THIRD FLOOR

| Living/Dining/Kitchen          | 11.01m (max) x 5.93m (max)<br>36'2" (max) x 19'5"        |
|--------------------------------|----------------------------------------------------------|
| Master Suite & Study           | 11.17m (max) x 4.83m (max)<br>36'8" (max) x 15'10" (max) |
| Bedroom 2                      | 3.50m x 3.43m<br>11'6" x 11'3"                           |
| Open Gallery /<br>Study /Media | 5.56m x 3.55m<br>18'3" x 11'8"                           |
| Total                          | 201 sq m<br>2,174 sq ft                                  |