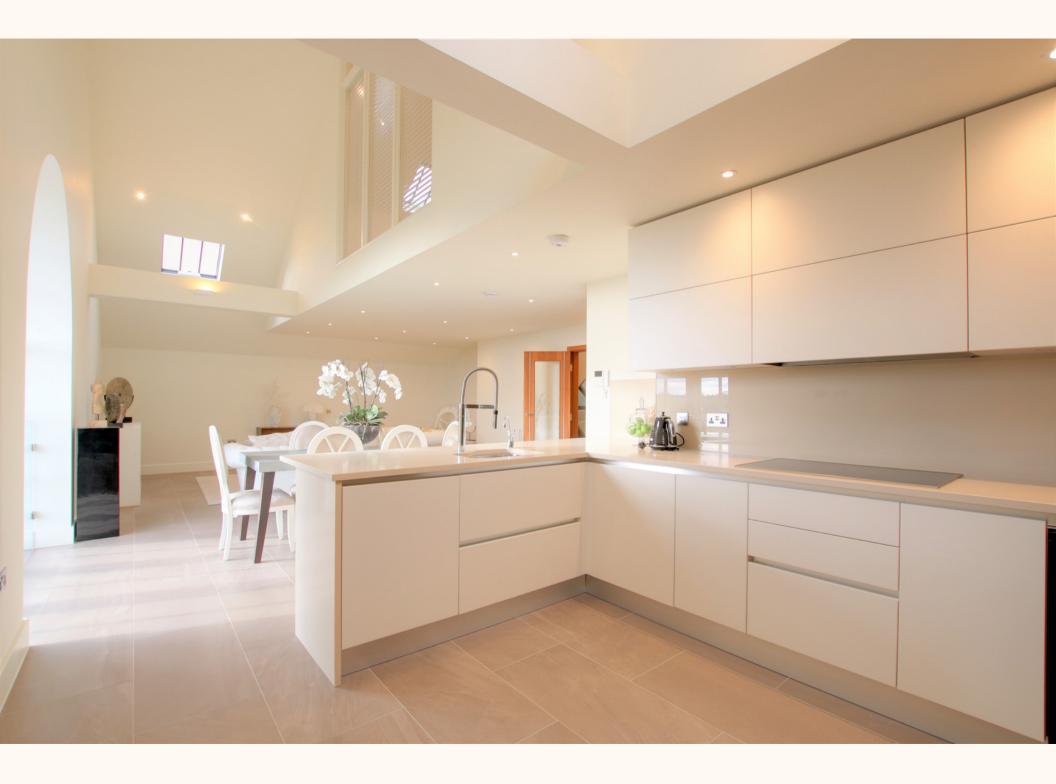

- Designer fitted kitchen
- Under floor heating
- Entertainment and communication system
- Approved alarm system and 10 year build warranty
- Private underground parking

Antlia Court, Hadley Road, Enfield, EN2 8LA