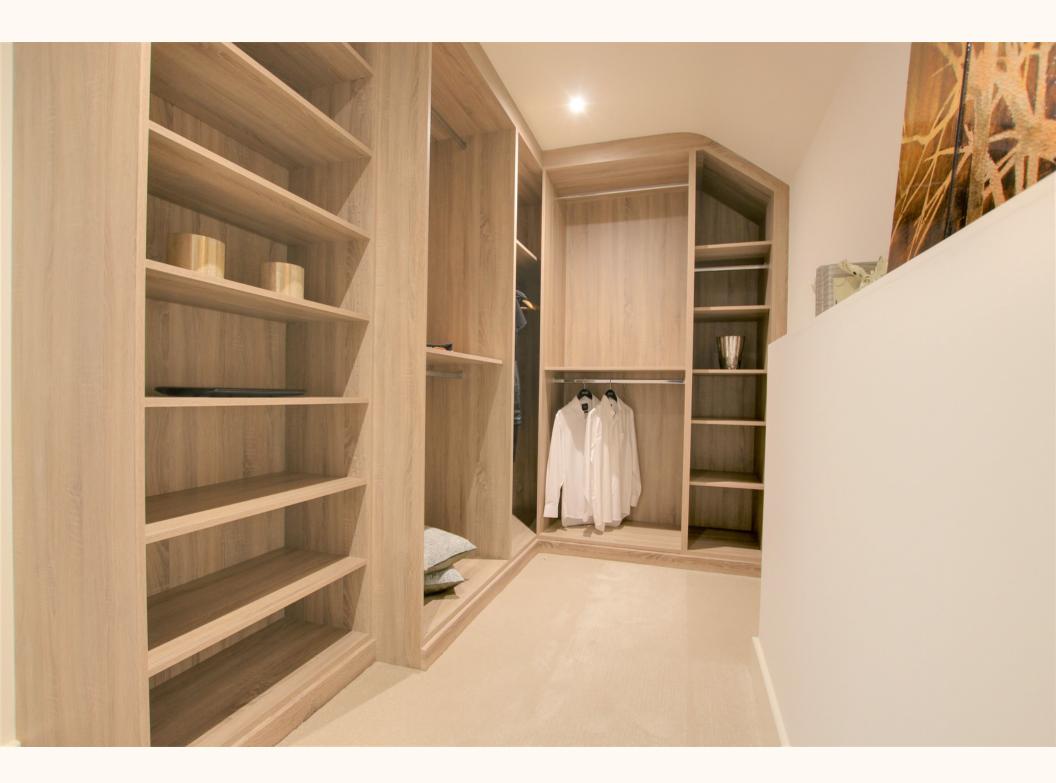

#### THIRD FLOOR

| Living/Dining/Kitchen          | 11.01m (max) x 5.93m (max)<br>36'2" (max) x 19'5"        |
|--------------------------------|----------------------------------------------------------|
| Master Suite & Study           | 11.17m (max) x 4.83m (max)<br>36'8" (max) x 15'10" (max) |
| Bedroom 2                      | 3.50m x 3.43m<br>11'6" x 11'3"                           |
| Open Gallery /<br>Study /Media | 5.56m x 3.55m<br>18'3" x 11'8"                           |
| Total                          | 201 sq m<br>2,174 sq ft                                  |