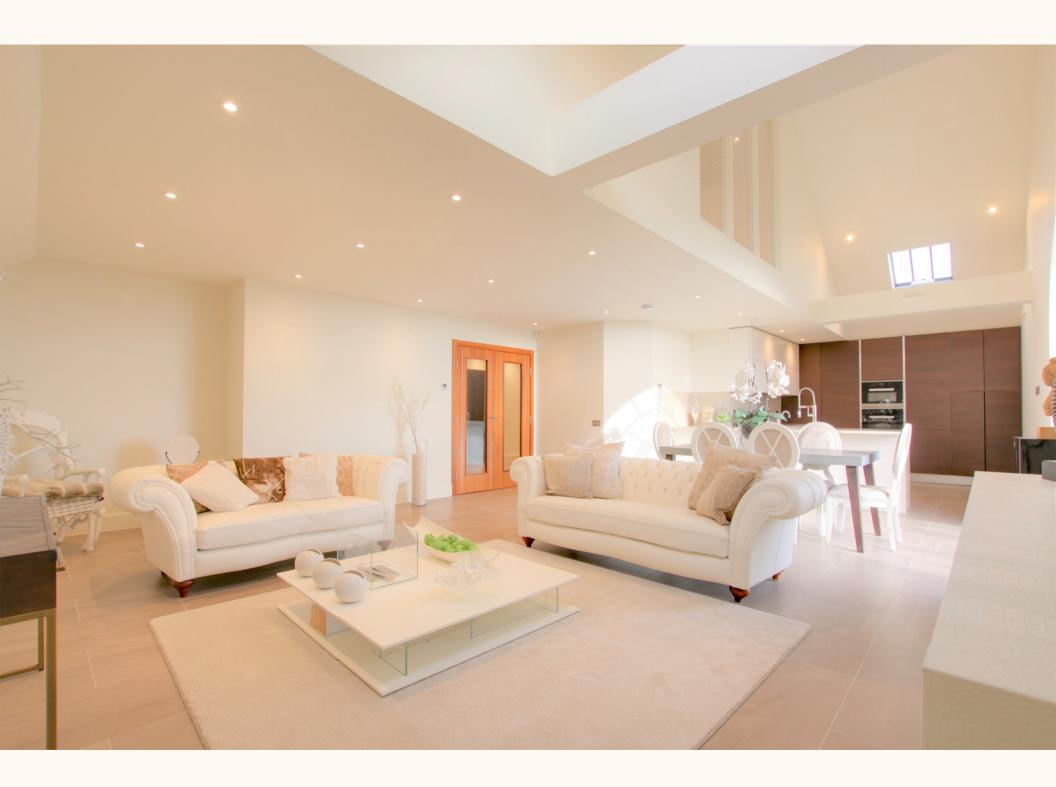

#### THIRD FLOOR

| Living/Dining/Kitchen          | 11.01m (max) x 5.93m (max)<br>36'2" (max) x 19'5"        |
|--------------------------------|----------------------------------------------------------|
| Master Suite & Study           | 11.17m (max) x 4.83m (max)<br>36'8" (max) x 15'10" (max) |
| Bedroom 2                      | 3.50m x 3.43m<br>11'6" x 11'3"                           |
| Open Gallery /<br>Study /Media | 5.56m x 3.55m<br>18'3" x 11'8"                           |
| Total                          | 201 sq m<br>2,174 sq ft                                  |