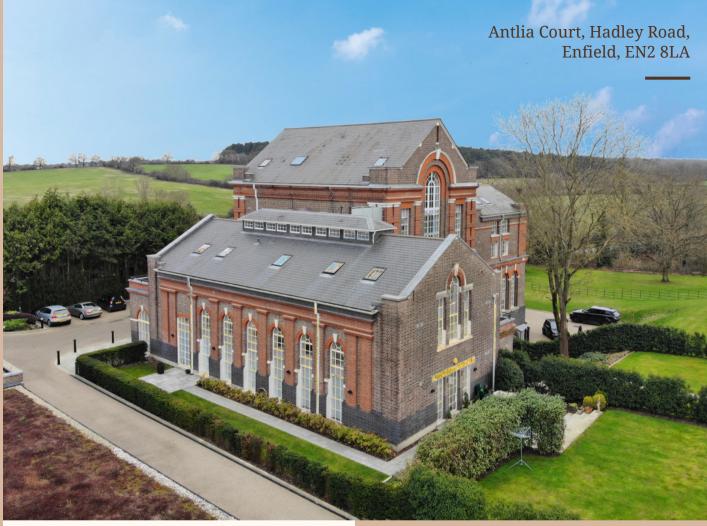

### ANTLIA COURT

The Chase

### **CONTACT US**

PHONE:

+44 2084419555

**EMAIL:** 

newhomes@statons.com

A spectacular duplex penthouse set in this beautifully converted Victorian building with underground parking,

A private gated development set in its own exclusive grounds. Located in an idyllic countryside setting with City views, yet only a short drive from Hadley Wood and Cockfosters stations.

- Designer fitted kitchen
- Under floor heating
- Entertainment and communication system
- Approved alarm system and 10 year build warranty
- Private underground parking

Antlia Court, Hadley Road, Enfield, EN2 8LA