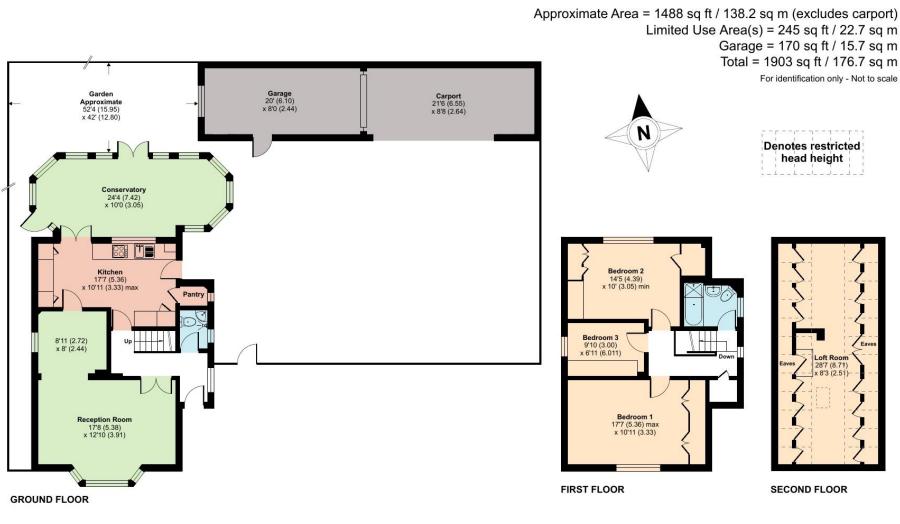

The ground floor comprises a separate reception room, a guest wet room and a large open plan kitchen/ dining area that leads onto a spacious conservatory. Externally the property has a sizeable garden and the benefit of a garage and car storage. Upstairs, there are 2 larger bedrooms and a study / additional room. The family bathroom is also located here.

Local authority: Barnet Council tax band: G

The Property Ombudsman

> Certified Property Measurer Product

Floor plan produced in accordance with RICS Property Measurement Standards incorporating International Property Measurement Standards (IPMS2 Residential). ©nichecom 2023. Produced for Statons. REF: 999149