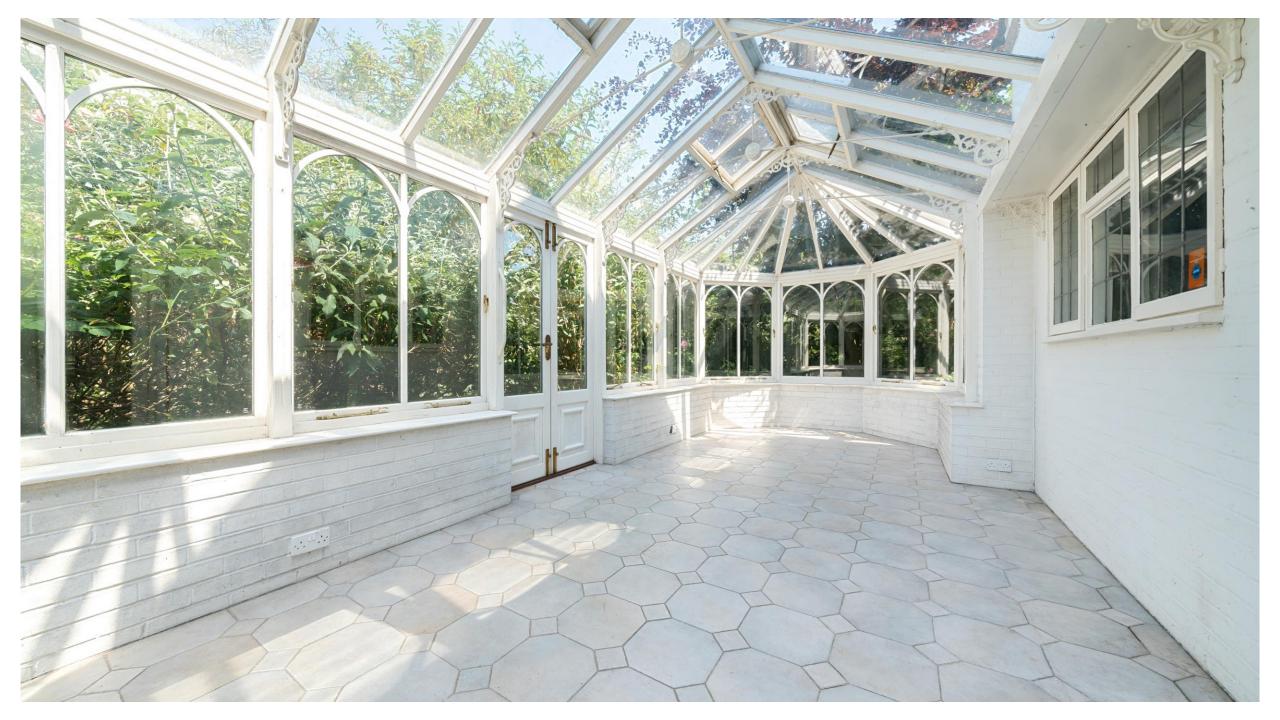

The ground floor comprises a separate reception room, a guest wet room and a large open plan kitchen/ dining area that leads onto a spacious conservatory. Externally the property has a sizeable garden and the benefit of a garage and car storage. Upstairs, there are 2 larger bedrooms and a study / additional room. The family bathroom is also located here.