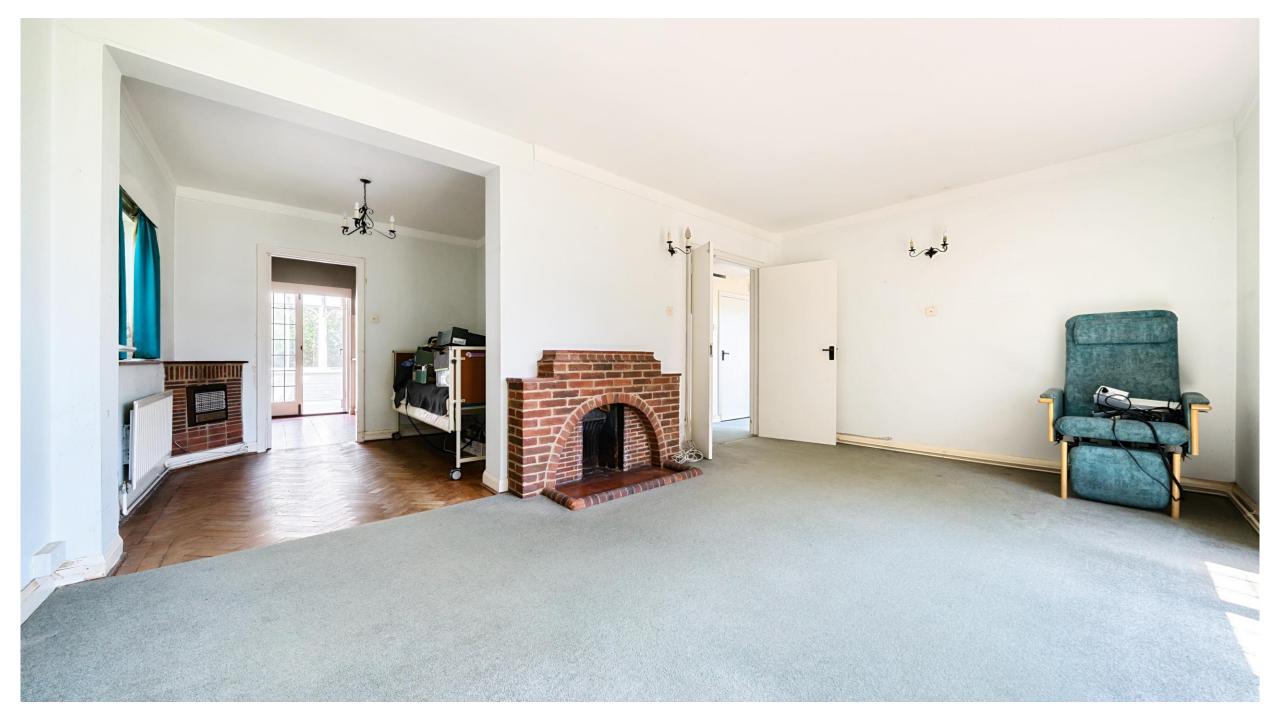

The ground floor comprises a separate reception room, a guest wet room and a large open plan kitchen/ dining area that leads onto a spacious conservatory. Externally the property has a sizeable garden and the benefit of a garage and car storage. Upstairs, there are 2 larger bedrooms and a study / additional room. The family bathroom is also located here.