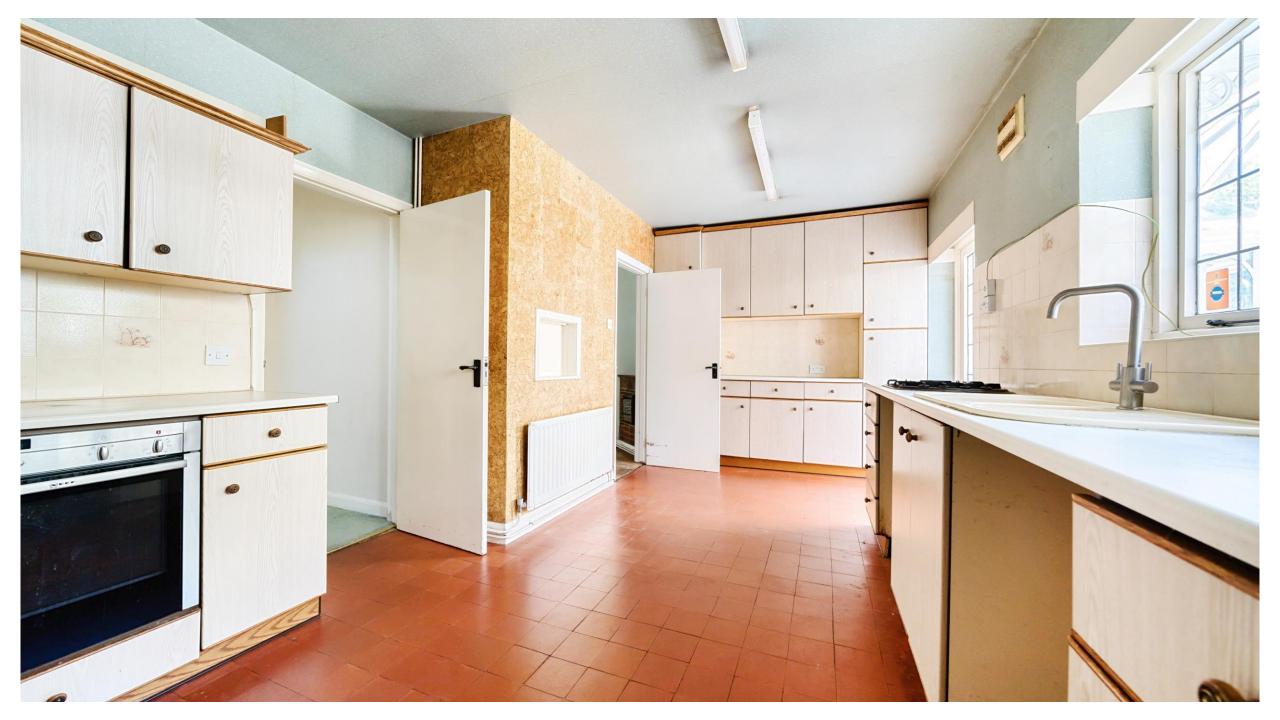

The ground floor comprises a separate reception room, a guest wet room and a large open plan kitchen/ dining area that leads onto a spacious conservatory. Externally the property has a sizeable garden and the benefit of a garage and car storage. Upstairs, there are 2 larger bedrooms and a study / additional room. The family bathroom is also located here.